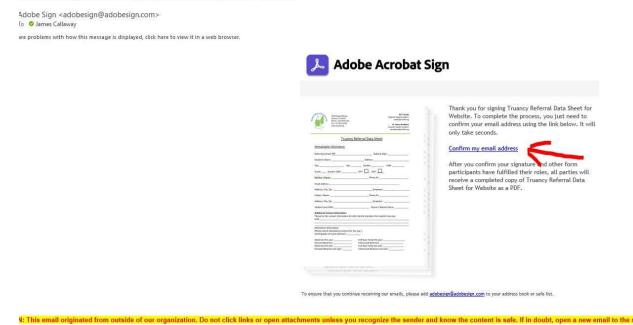

6. Check your inbox for an email from Adobe and click the link "Confirm my Email Address".

confirm your signature on Truancy Referral Data Sheet for Website

- 7. Once you confirm your email address the referral will be submitted to the ROE. If you do not get a copy of the referral more than likely something has happened and it was not submitted.
- 8. If a referral is received by the ROE, you will receive a verification email from the ROE within one to two days.
- 9. Remember to email attendance records to the ROE after submitting the referral.
- 10. If you have any problems feel free to contact the ROE at 217-872-3721 Ext 107.