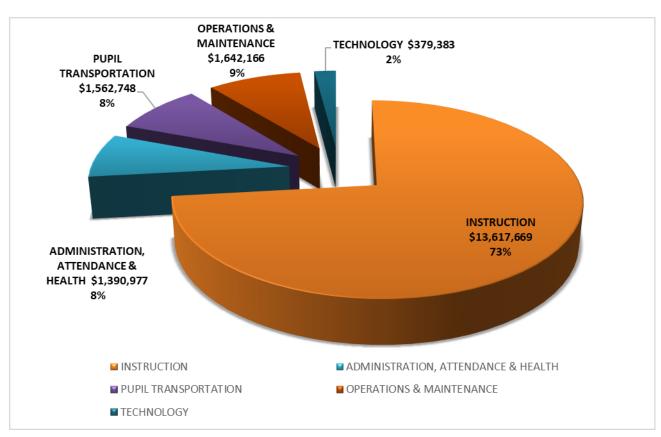

## Revenue and Expenditures Summary

|                                     | FY 2022-2023  | Approved FY<br>2023-2024 | Proposed FY<br>2024-2025 | Difference<br>Over/Under | Difference<br>% |
|-------------------------------------|---------------|--------------------------|--------------------------|--------------------------|-----------------|
| Enrollment                          | 1,104.00      | 1,239.50                 | 1,125.00                 | (114.50)                 |                 |
| Revenue                             |               |                          |                          |                          |                 |
| State Funding (Including Sales Tax) | 14,751,874.00 | 14,751,874.00            | 13,044,921.00            | (1,706,953.00)           | -11.6%          |
| County Funds                        | 4,881,738.00  | 5,371,366.00             | 5,390,724.00             | 19,358.00                | 0.4%            |
| Other Funds                         | 140,568.00    | 140,568.00               | 157,298.00               | 16,730.00                | 11.9%           |
| Federal Funds                       | 1,433,201.00  | 1,633,201.00             | 2,257,288.48             | 624,087.48               | 38.2%           |
| CARES Act                           | -             | -                        | -                        | -                        | 0.0%            |
| CARES Act IV                        | 1,900,000.00  | 1,700,000.00             | 472,224.59               | (1,227,775.41)           | -72.2%          |
|                                     | 23,107,381.00 | 23,597,009.00            | 21,322,456.07            | (2,274,552.93)           | -9.6%           |
| Expenditures                        |               |                          |                          |                          |                 |
| Instruction                         | 12,845,525.00 | 14,815,591.33            | 13,617,669.17            | (1,197,922.17)           | -8.1%           |
| Administration, Attendance & Health | 1,327,120.00  | 1,460,837.50             | 1,390,977.03             | (69,860.46)              | -4.8%           |
| Pupil Transportation                | 2,128,267.00  | 1,703,216.59             | 1,562,747.97             | (140,468.62)             | -8.2%           |
| Maintenance and Operations          | 2,936,517.00  | 1,798,984.85             | 1,642,166.05             | (156,818.80)             | -8.7%           |
| Technology                          | 536,751.00    | 485,177.74               | 379,382.86               | (105,794.89)             | -21.8%          |
| Federal Grant Programs              | 3,333,201.00  | 3,333,201.00             | 2,729,513.00             | (0.00)                   | 0.0%            |
| Total Expenditures                  | 23,107,381.00 | 23,597,009.00            | 21,322,456.07            | (1,670,864.93)           | -7.1%           |