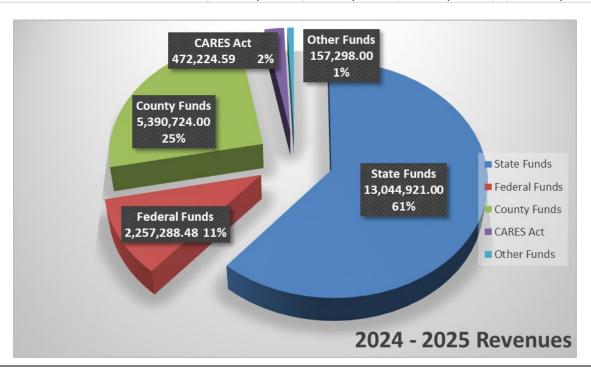

## Revenue and Expenditures Summary

|                                     | FY 2022-2023  | Approved FY<br>2023-2024 | Proposed FY<br>2024-2025 | Difference<br>Over/Under | Difference<br>% |
|-------------------------------------|---------------|--------------------------|--------------------------|--------------------------|-----------------|
| Enrollment                          | 1,104.00      | 1,239.50                 | 1,125.00                 | (114.50)                 |                 |
| Revenue                             |               |                          |                          |                          |                 |
| State Funding (Including Sales Tax) | 14,751,874.00 | 14,751,874.00            | 13,044,921.00            | (1,706,953.00)           | -11.6%          |
| County Funds                        | 4,881,738.00  | 5,371,366.00             | 5,390,724.00             | 19,358.00                | 0.4%            |
| Other Funds                         | 140,568.00    | 140,568.00               | 157,298.00               | 16,730.00                | 11.9%           |
| Federal Funds                       | 1,433,201.00  | 1,633,201.00             | 2,257,288.48             | 624,087.48               | 38.2%           |
| CARES Act                           | -             | -                        | -                        | -                        | 0.0%            |
| CARES Act IV                        | 1,900,000.00  | 1,700,000.00             | 472,224.59               | (1,227,775.41)           | -72.2%          |
|                                     | 23,107,381.00 | 23,597,009.00            | 21,322,456.07            | (2,274,552.93)           | -9.6%           |
| Expenditures                        |               |                          |                          |                          |                 |
| Instruction                         | 12,845,525.00 | 14,815,591.33            | 13,617,669.17            | (1,197,922.17)           | -8.1%           |
| Administration, Attendance & Health | 1,327,120.00  | 1,460,837.50             | 1,390,977.03             | (69,860.46)              | -4.8%           |
| Pupil Transportation                | 2,128,267.00  | 1,703,216.59             | 1,562,747.97             | (140,468.62)             | -8.2%           |
| Maintenance and Operations          | 2,936,517.00  | 1,798,984.85             | 1,642,166.05             | (156,818.80)             | -8.7%           |
| Technology                          | 536,751.00    | 485,177.74               | 379,382.86               | (105,794.89)             | -21.8%          |
| Federal Grant Programs              | 3,333,201.00  | 3,333,201.00             | 2,729,513.00             | (0.00)                   | 0.0%            |
| Total Expenditures                  | 23,107,381.00 | 23,597,009.00            | 21,322,456.07            | (1,670,864.93)           | -7.1%           |