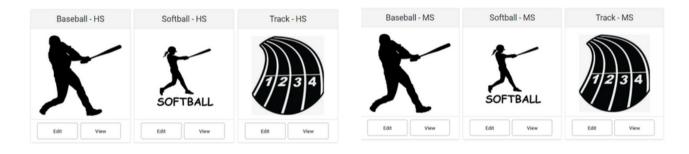

## Choose the Sport you want to sign up for.

Once you select the sport you want to sign up for you will then be able to select your student under **Recipient** and the **Required Forms.** 

At the end of each form, there will be a spot to click to Sign or Decline. When you click it will automatically enter a signature and today's date