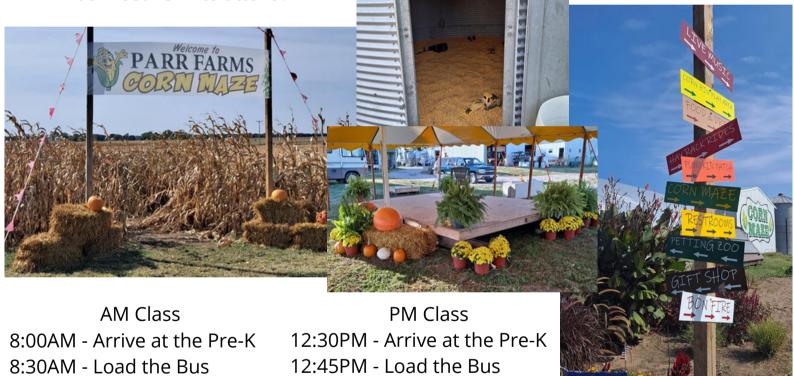

## Pre-K Field Trip! October 20th 2023 Parr Farms!

## Transportation!

Since the Field Trip is during regular class time, students can arrive and depart school by regular transportation.

8:45AM - Arrive at Parr Farms

10:00AM - Load the Bus

10:30AM - Let's Go Home

1:00PM - Arrive at Parr Farms

2:30PM - Load the Bus

3:00PM - Let's Go Home

PLEASE TEAR OFF & RETURN FOR A HEAD COUNT - Parr Farms!