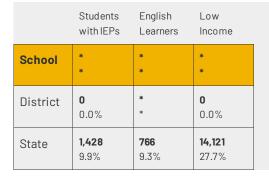

| *                                          | *                  | *                       | *                                |
| District | <b>0</b><br>0.0%       | <b>0</b><br>0.0%       | <b>0</b><br>0.0%       | *                  | <b>0</b><br>0.0%       | *                     | *                      | *                     | *                                          | *                  | <b>0</b><br>0.0%        | <b>0</b><br>0.0%                 |
| State    | <b>52,201</b><br>42.2% | <b>22,804</b><br>36.5% | <b>29,373</b><br>47.9% | <b>24</b><br>47.1% | <b>29,531</b><br>49.5% | <b>3,996</b><br>23.1% | <b>11,350</b><br>32.6% | <b>5,378</b><br>70.8% | <b>98</b><br>60.1%                         | <b>90</b><br>32.7% | <b>1,758</b><br>43.8%   | <b>5,784</b><br>25.2%            |



#### Percentage of students who have at least 1 Academic Math Indicator

|          | All                    | Male                   | Female                 | Non<br>Binary      | White                  | Black                 | Hispanic               | Asian                 | Native<br>Hawaiian/<br>Pacific<br>Islander | American<br>Indian  | Two or<br>More<br>Races | Students<br>with<br>Disabilities |
|----------|------------------------|------------------------|------------------------|--------------------|------------------------|-----------------------|------------------------|-----------------------|--------------------------------------------|---------------------|-------------------------|----------------------------------|
| School   | *                      | *