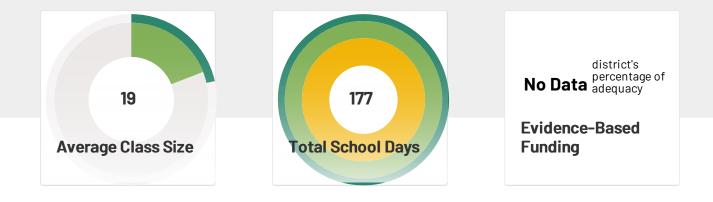

## **School Snapshot**

Site-Based Expenditure Per Student Spending: \$3,654

Average Class Size : \*

Chronic Absenteeism: 22.4%

Teacher Retention : 92.2%

Senate District : 55 House District : 110