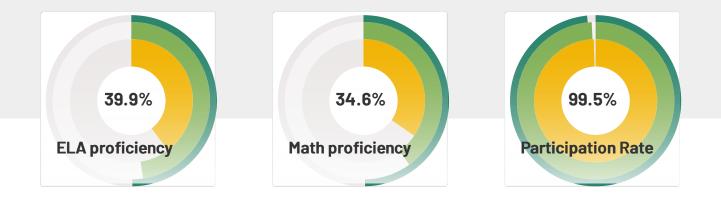

#### IAR

#### What is it?

This shows the percentage of students scoring at each of the Performance Levels for the Illinois Assessment of Readiness (IAR). Each Performance Level is a broad, categorical level defined by a student's overall scale score and used to report overall student performance by describing how well students met the expectations for their grade level/course. Each Performance Level is defined by a range of overall scale scores for the assessment. There are five Performance Levels for IAR assessments:

- Level 1: Did not yet meet expectations
- Level 2: Partially met expectations
- Level 3: Approached expectations
- Level 4: Met expectations
- Level 5: Exceeded expectations

Students performing at levels 4 and 5 met or exceeded expectations, have demonstrated readiness for the next grade level/course and, ultimately, are on track for college and careers. Performance Level Descriptors describe the knowledge, skills, and practices that students should know and be able to demonstrate at each Performance Level in each content area (English language arts [ELA] and mathematics) and at each grade level/course.