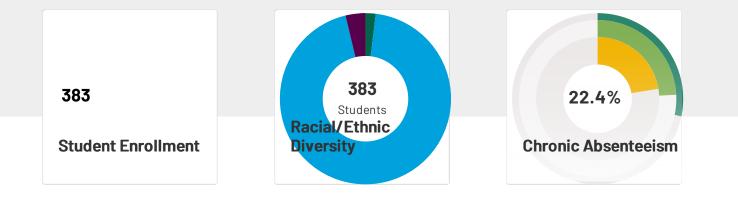

## **School Snapshot**

Site-Based Expenditure Per Student Spending: \$3,654

Average Class Size : \*

Chronic Absenteeism: 22.4%

Teacher Retention : 92.2%

Senate District : 55 House District : 110