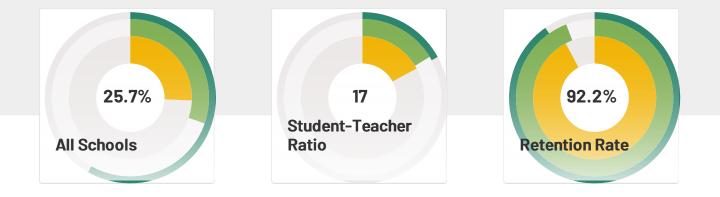

## **School Snapshot**

Site-Based Expenditure Per Student Spending: \$3,654

Average Class Size : \*

Chronic Absenteeism: 22.4%

Teacher Retention : 92.2%

Senate District : 55 House District : 110