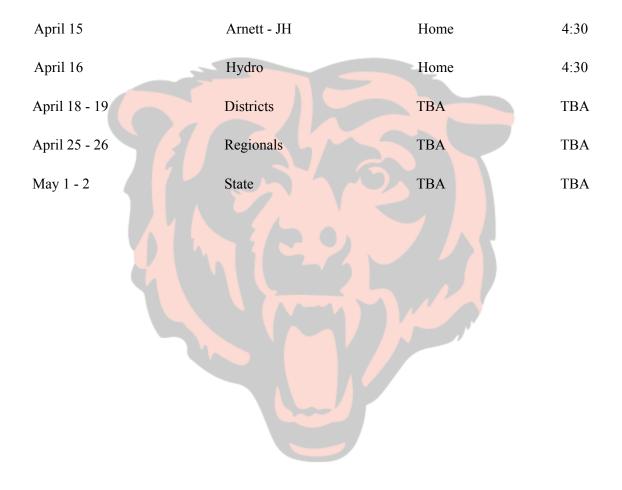

## Lady Bears - Slowpitch Softball '24

| March 4       | Sentinel             | Home | 4:30 |
|---------------|----------------------|------|------|
| March 5       | Blair                | Home | 4:30 |
| March 7 - 8   | FCB Tournament       |      | TBA  |
| March 11      | Sayre                | Home | 4:30 |
| March 12      | Granite (6-8)        | Away | 4:30 |
| March 14 - 15 | LS - BO Tournament   |      | TBA  |
| March 25      | Navajo               | Away | 4:30 |
| March 26      | Hammon               | Away | 4:30 |
| March 28      | Arnett JH Tournament |      | TBA  |
| March 29      | FCB                  | Away | 5:00 |
| April 1       | Shattuck             | Home | 4:30 |
| April 2       | Mooreland            | Away | 4:30 |
| April 4       | AB HS Tournament     |      | TBA  |
| April 5       | AB JH Tournament     |      | TBA  |
| April 5       | Sayre HS Festival    |      | TBA  |
| April 8       | Vici                 | Home | 4:30 |
| April 9       | Merritt - HS         | Away | 4:30 |
| April 11      | Canute               | Home | 4:30 |
| April 12      | Sayre JH Festival    |      | TBA  |
| April 15      | Arnett - HS          | Away | 4:30 |