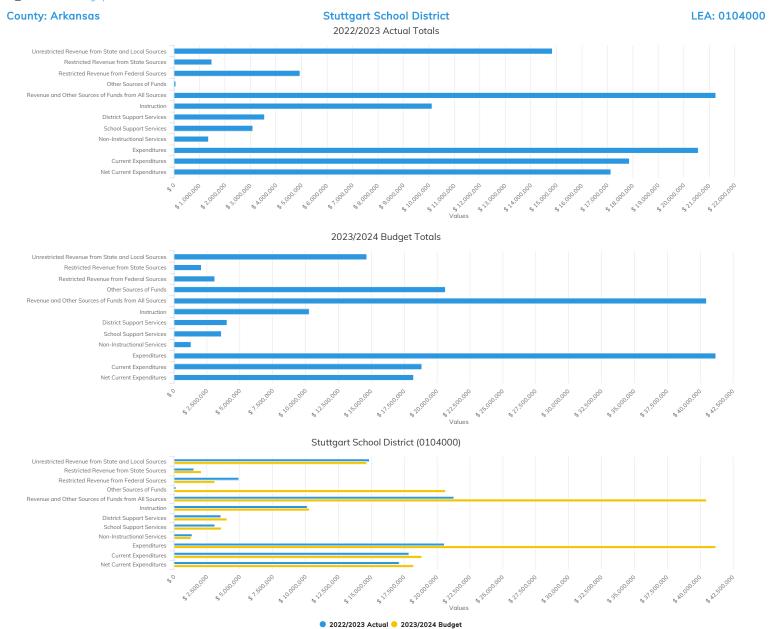

## Annual Statistical Report 2022/2023

▶ View ASR Coding Specifications

|                                                                              | 2022/2023   | 2023/2024       |                                                                        | 2022/2023<br>Actual    | 2023/2024<br>Budget    |
|------------------------------------------------------------------------------|-------------|-----------------|------------------------------------------------------------------------|------------------------|------------------------|
|                                                                              | Áctual      | Budget          | CURRENT EXPENDITURES                                                   |                        | <b>3</b>               |
| 1 Area in Square Miles                                                       | 211         |                 | Instruction                                                            |                        |                        |
| 2 ADA                                                                        | 1,456       |                 | 49 Regular Instruction                                                 | 7,613,774              | 7,567,777              |
| 3 ADA Pct Change over 5 Years                                                |             |                 | 50 Special Education                                                   | 1,221,138              | 1,260,099              |
| 4 4 Qtr ADM                                                                  | 1,532       |                 | 51 Career Education                                                    | 186,264                | 248,154                |
| 5 Prior Year 3 Qtr ADM                                                       | 1,555       |                 | 52 Adult Education                                                     | 0                      | 0                      |
| 6 Assessment                                                                 | 243,637,835 |                 | 53 Compensatory Education                                              | 477,591                | 524,471                |
| 7 M&O Mills                                                                  | 27.50       |                 | 54 Other                                                               | 621,346                | 669,934                |
| 8 URT Mills                                                                  | 25.00       |                 | 55 Total Instruction                                                   | 10,120,114             | 10,270,435             |
| 9 M&O Mills in Excess of URT                                                 | 2.50        |                 | District Level Support                                                 |                        |                        |
| 10 Dedicated M&O Mills                                                       | 0.00        |                 | 56 General Administration                                              | 571,744                | 590,194                |
| 11 Debt Service Mills                                                        | 9.40        |                 | 57 Central Services                                                    | 517,257                | 495,283                |
| 12 Total Mills                                                               | 36.90       |                 | 58 Maintenance & Operations of Plant                                   | 1,952,458              | 2,041,350              |
| 13 Total Debt Bond/Non Bond                                                  | 19,708,365  |                 | 59 Student Transportation                                              | 456,716                | 813,297                |
| State and Local Revenue                                                      |             |                 | 60 Othr District Level Support Service                                 | 48,382                 | 77,466                 |
| 14 Property Tax Receipts (Incl URT)                                          | 8,269,423   | 8,250,000       | 61 Total District Support Services                                     | 3,546,557              | 4,017,591              |
| 15 Other Local Receipts                                                      | 585,940     | 463,509         | School Level Support                                                   |                        |                        |
| 16 Revenue From Interm Srcs                                                  | 0           | 0               | 62 Student Support Services                                            | 972,087                | 977,938                |
| 17.1 Foundation Funding (Excl URT)                                           | 5,787,620   | 5,730,293       | 63 Instructional Staff Support Service                                 | 1,193,542              | 1,688,763              |
| 17.2 98% of URT X Assessment less Net Revenues                               | 186,654     | 150,000         | 64 School Administration                                               | 916,969                | 913,451                |
| 18 Student Growth Funding                                                    | 0           | 0               | 65 Total School Support Services                                       | 3.082,599              | 3,580,152              |
| 19 Declining Enrollment Funding                                              | 0           | 72,942          | Non-Instructional Services                                             |                        |                        |
| 20 Consolidation Incentive/Assistance                                        | 0           | 0               | 66 Food Service Operations                                             | 1,341,693              | 1,236,947              |
| 21 Isolated Funding                                                          | 0           | 0               | 67 Other Enterprise Operations                                         | 0                      | 0                      |
| 22 Supplemental Millage Incent. Funds                                        | 0           | 0               | 68 Community Operations                                                | 10,254                 | 44,493                 |
| 23 Other Unrestricted State Funding                                          | 0           | 0               | 69 Other Non-Instructional Services                                    | 0                      | 0                      |
| 24 Total Unrestricted Revenue from State and<br>Local Sources                | 14,829,637  | 14,666,744      | 70 Total Non-Instructional Services                                    | 1,351,947              | 1,281,441              |
| Restricted Revenue from State Sources                                        |             |                 | 71 Facilities Acquisition & Const.                                     | 1,117,152              | 20,762,760             |
| 25 Adult Education                                                           | 0           | 0               | 72 Debt Service                                                        | 1,336,691              | 1,281,454              |
| Regular Education                                                            |             |                 | 75 Other Non-Programmed Costs                                          | 0                      | 0                      |
| 26 Professional Development                                                  | 58,309      | 57,591          | 76 Total Expenditures                                                  | 20,555,060             | 41,193,832             |
| 27 Other Regular Education                                                   | 339,810     | 1,059,980       | 77 Less: Capital Expenditures                                          | -1,363,017             | -21,074,000            |
| Special Education                                                            |             |                 | 78 Less: Debt Service                                                  | -1,336,691             | -1,281,454             |
| 28 Gifted and Talented                                                       | 1,800       | 1,800           | 79 Total Current Expenditures                                          | 17,855,351             | 18,838,378             |
| 29 Alt. Learning Environment (ALE)                                           | 59,247      | 31,098          | 80 Exclusions from Current Expenditures                                | -726,142               | -636,024               |
| 30 English Language Learner                                                  | 34,770      | 34,770          | 81 Net Current Expenditures                                            | 17,129,209             | 18,202,354             |
| 31 National School Lunch State Categorical Funds (NSL)                       | 532,082     | 503,030         | 82 Per Pupil Expenditures                                              | 11,763                 | 0                      |
| 32 Other Special Education                                                   | 104,476     | 87,080          | 83 Personnel - Non-Federal Licensed Classroom<br>FTEs                  | 113.46                 |                        |
| 33 Career Education                                                          | 0           | 0               | 83.5 Total Salary - Non-Federal Licensed                               | 5.050.005              |                        |
| 34 School Food Service                                                       | 6,711       | 6,000           | Classroom FTEs                                                         | 5,850,365              |                        |
| 35 Educational Service Cooperatives                                          | 0           | 0               | 84 Avg Salary - Non-Federal Licensed Classroom                         | 51,563                 |                        |
| 36 Early Childhood Programs                                                  | 218,010     | 218,010         | FTEs                                                                   | 122.71                 |                        |
| 37 Magnet School Programs                                                    | 0           | 0               | 85 Personnel - Non-Federal Licensed FTEs                               | 123.71                 |                        |
| 38 Other Non-Instructional Program Aid                                       | 117,659     | 90,207          | 85.5 Total Salary - Non-Federal Licensed FTEs                          | 6,741,823              |                        |
| 39 Total Restricted Revenue from State Sources                               | 1,472,875   | 2,089,565       | 86 Avg Salary - Non-Federal Licensed FTEs                              | 54,497                 | 2 026 622              |
| 40 Total Restricted Revenue from Federal                                     | 4,938,485   | 3,103,038       | 87.1 Legal Balance (funds 1-2-4)                                       | 2,891,505              | 2,836,633              |
| Sources                                                                      |             |                 | 87.2 Categorical Fund Balance                                          | 225,505                | 0                      |
| Other Sources of Funds                                                       | 0           | 20 212 400      | 87.3 Deposits With Paying Agents (QZAB)                                | 0                      |                        |
| 41 Financing Sources 42 Balances Consol/Annexed District                     | 0           | 20,312,400<br>0 | 87.4 Net Legal Bal (Excl Cat & QZAB) 88 Building Fund Balance (fund 3) | 2,666,000<br>5,276,322 | 2,836,633<br>5,357,822 |
| 43 Indirect Cost Reimbursement                                               | 0           | 18,000          | 89 Capital Outlay Balance/Dedicated M&O (fund 5)                       | 5,276,322              | 5,357,822              |
| 44 Gains & Losses - Sale Fixed Assets                                        | 0           | 18,000          | 55 Capital Outlay Balance/Dedicated MixO (14114.5)                     | U                      | U                      |
| 44 Gains & Losses - Sale Fixed Assets 45 Compensation - Loss of Fixed Assets | 14,200      | 291,450         |                                                                        |                        |                        |
| 46 Other                                                                     | 14,200      | 291,450         |                                                                        |                        |                        |
| 47 Total Other Sources of Funds                                              |             | 20,621,850      |                                                                        |                        |                        |
| 48 Total Revenue and Other Sources of Funds                                  | 14,200      |                 |                                                                        |                        |                        |
| from All Sources                                                             | 21,255,197  | 40,481,196      |                                                                        |                        |                        |