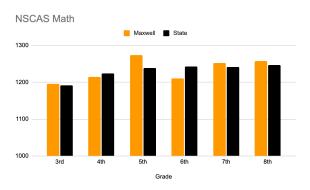

#### **Student Achievement**

The 2022 - 2023 school year gave us the first opportunity of comparability data with the new NSCAS as it was our second year taking this test. Comparison of Maxwell Public schools by grade level to their peers throughout the state on the same test are depicted in the graphs below. In both reading and math, 4 of 6 grade levels for Maxwell Public Schools outperformed the state average.