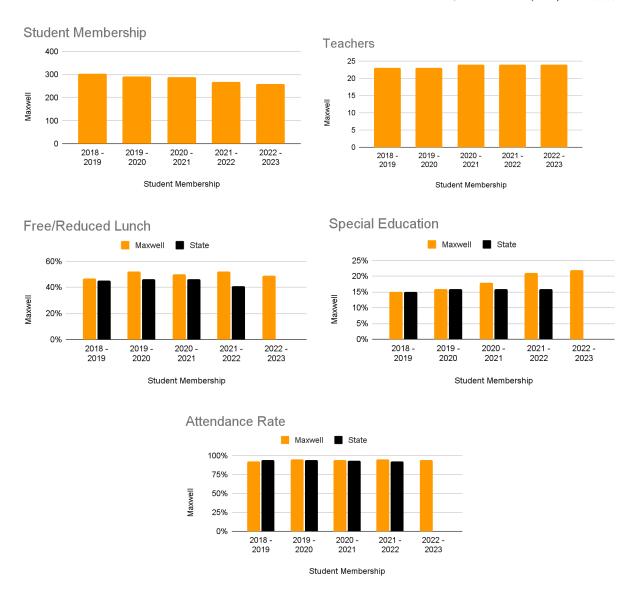

## **Demographics**

Charts and graphs provided show the demographics of Maxwell Public Schools. For the 2022 - 2023 school year, Maxwell Public Schools had an enrollment of 259 students. This was down from an enrollment of 267 students the year prior. The number of teachers remained the same at 24. The amount of students qualifying for free/reduced lunches went from 52% the year prior to 49%. The number of students qualifying for special education rose from 21% to 22%. The overall attendance rate went from 95% to 94%.