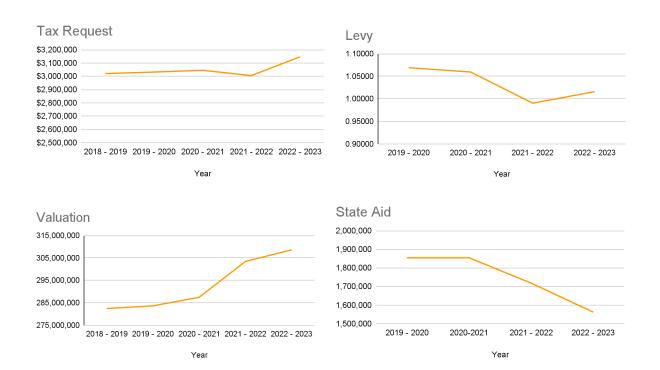

## **Budget**

Maxwell Public schools has consistently presented a fiscally responsible budget. The overall levy for 22-23 was \$3,146,465.00. Over a five year period, Maxwell's overall budget has only risen 4% compared to what it was in 18-19. Valuation over that same five year period has risen over 9%.