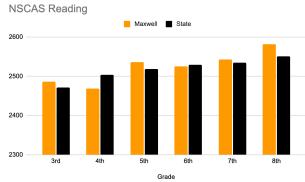

#### **Student Achievement**

The 2022 - 2023 school year gave us the first opportunity of comparability data with the new NSCAS as it was our second year taking this test. Comparison of Maxwell Public schools by grade level to their peers throughout the state on the same test are depicted in the graphs below. In both reading and math, 4 of 6 grade levels for Maxwell Public Schools outperformed the state average.