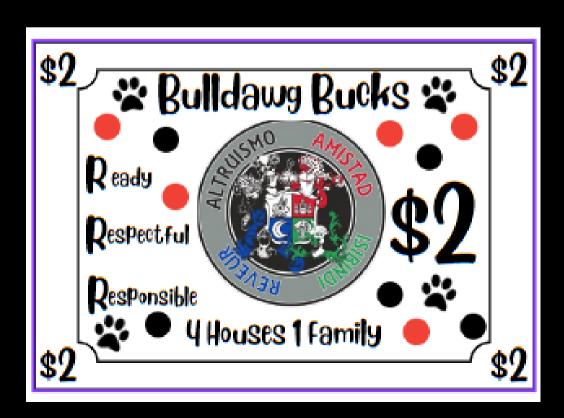

#### WXMS 3 R's

- Ready
- Responsible
- Respectful

- Improves school culture
- Builds social skills
- Promotes school-wide community
- Academic performance
- Increases social emotional learning opportunities
- Increases student engagement
  & instructional learning time

#### Students that meet behavioral requirements:

- Earn points for their house
- Bulldawg Bucks
- Positive feedback from faculty & staff
- 4 1/2 Weeks Celebration
- 9 Weeks Celebration
- Super Secret Trip