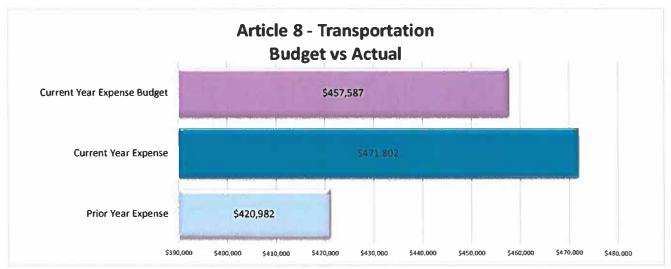

On the second page, for the articles:

- Articles 1-4, which are classified as "Direct Instruction" contribute \$6.6 million, while Articles 5-7 (Student/Staff Support as well as School and System Admin) contribute another \$2.3 million.
- Article 8, Transportation, contributes \$472 thousand, while Article 9, Facilities including CIP, contributes another \$2.5 million.

|                                       |    |                  |    |                   | -     |    |                |      |    |            |      |  |
|---------------------------------------|----|------------------|----|-------------------|-------|----|----------------|------|----|------------|------|--|
| Warrant Article                       |    | July 22 - Oct 22 |    | July 23- Oct 23   |       |    | 2023/2024      |      |    | Amount     |      |  |
| Cost Center                           |    | Prior Yr Actual  |    | Current Yr Actual |       |    | Revised Budget |      |    | Remaining  |      |  |
|                                       |    | 2 224 562        |    | 2 200 052         | 1.50/ |    | 47 577 506     | 2007 | _  | 14 250 544 | 040/ |  |
| 1. Regular Instruction                | \$ | 3,221,563        | ۱۶ | 3,309,052         | 16%   | ۱۶ | 17,577,596     | 29%  | \$ | 14,268,544 | 81%  |  |
| 2. Special Education                  | \$ | 2,071,845        | \$ | 2,096,272         | 10%   | \$ | 10,795,419     | 18%  | \$ | 8,699,146  | 81%  |  |
| 3. Career / Technical Education       | \$ | 1,037,679        | \$ | 850,900           | 4%    | \$ | 4,074,458      | 7%   | \$ | 3,223,558  | 79%  |  |
| 4. Other Instruction                  | \$ | 357,862          | \$ | 354,532           | 2%    | \$ | 1,214,029      | 2%   | \$ | 859,498    | 71%  |  |
| 5. Student & Staff Support            | \$ | 861,380          | \$ | 1,056,679         | 5%    | \$ | 4,057,221      | 7%   | \$ | 3,000,542  | 74%  |  |
| 6. System Administration              | \$ | 378,372          | \$ | 381,106           | 2%    | \$ | 1,076,166      | 2%   | \$ | 695,060    | 65%  |  |
| 7. School Administration              | \$ | 867,927          | \$ | 866,118           | 4%    | \$ | 2,696,992      | 4%   | \$ | 1,830,875  | 68%  |  |
| 8. Transportation & Buses             | \$ | 420,982          | \$ | 471,802           | 2%    | \$ | 2,143,617      | 4%   | \$ | 1,671,815  | 78%  |  |
| 9. Facilities Maintenance             | \$ | 2,724,049        | \$ | 2,460,183         | 12%   | \$ | 6,229,568      | 10%  | \$ | 3,769,385  | 61%  |  |
| 10. Debt Service                      | \$ | 9,149,799        | \$ | 9,063,462         | 43%   | \$ | 10,946,557     | 18%  | \$ | 1,883,095  | 17%  |  |
| 11. All Other Expenditures & Rounding | \$ | 15,949           | \$ | 37,153            | 0%    | \$ | 107,221        | 0%   | \$ | 70,067     | 65%  |  |
| Subtotal                              |    | 21,107,408       | \$ | 20,947,259        | 100%  | \$ | 60,918,844     | 100% | \$ | 39,971,586 | 669  |  |
| Adult Education                       | \$ | 168,221          | \$ | 141,942           | 25%   | \$ | 568,507        |      | \$ | 426,564    | 759  |  |
| Total                                 |    | 21,275,629       | \$ | 21,089,201        | 34%   | \$ | 61,487,351     | 100% | \$ | 40,398,150 | 669  |  |