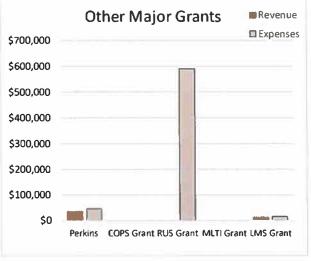

- General Education and Adult Ed Revenues of \$19.3 million and \$21.1 million in Expenses, for a Net Revenue of \$2.0 million.
- There are 28 Special Revenue accounts with activity in the current fiscal year, with combined revenues of \$2.1 million and combined expenses of \$1.9 million, for a Net Expense of \$0.2 million. The RUS Grant has a large portion of the supplies purchased, and the revenue will come in over the next month or so. This is a large reimbursable grant that has a large expense outlay.
- In the Capital Improvement Fund section, you will see our three school construction projects (HS/SRTC, Elementary/MS, and Facilities Upgrade) that have combined revenues of \$2,451 and combined expenses of \$0.2 million.
- We currently have three Enterprise accounts; School Nutrition, Adult Ed Enrichment and the Performing Arts Center. Those three accounts have generated revenues of \$370 thousand and expenses of \$694 thousand, for Net Expense of \$323 thousand.
- Finally, in Trust Funds, we have \$163 thousand in revenue and approximately \$14 thousand in expenses, for Net Expenses of \$149 thousand.