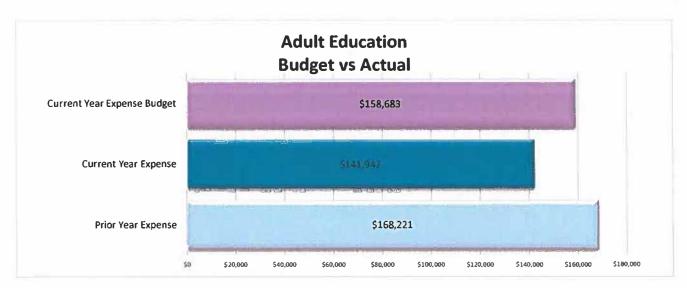

|                                       |    |                  |    |                   | -     |    |                |      |    |            |      |  |
|---------------------------------------|----|------------------|----|-------------------|-------|----|----------------|------|----|------------|------|--|
| Warrant Article                       |    | July 22 - Oct 22 |    | July 23- Oct 23   |       |    | 2023/2024      |      |    | Amount     |      |  |
| Cost Center                           |    | Prior Yr Actual  |    | Current Yr Actual |       |    | Revised Budget |      |    | Remaining  |      |  |
|                                       |    | 2 224 562        |    | 2 200 052         | 1.50/ |    | 47 577 506     | 2007 | _  | 14 250 544 | 040/ |  |
| 1. Regular Instruction                | \$ | 3,221,563        | ۱۶ | 3,309,052         | 16%   | ۱۶ | 17,577,596     | 29%  | \$ | 14,268,544 | 81%  |  |
| 2. Special Education                  | \$ | 2,071,845        | \$ | 2,096,272         | 10%   | \$ | 10,795,419     | 18%  | \$ | 8,699,146  | 81%  |  |
| 3. Career / Technical Education       | \$ | 1,037,679        | \$ | 850,900           | 4%    | \$ | 4,074,458      | 7%   | \$ | 3,223,558  | 79%  |  |
| 4. Other Instruction                  | \$ | 357,862          | \$ | 354,532           | 2%    | \$ | 1,214,029      | 2%   | \$ | 859,498    | 71%  |  |
| 5. Student & Staff Support            | \$ | 861,380          | \$ | 1,056,679         | 5%    | \$ | 4,057,221      | 7%   | \$ | 3,000,542  | 74%  |  |
| 6. System Administration              | \$ | 378,372          | \$ | 381,106           | 2%    | \$ | 1,076,166      | 2%   | \$ | 695,060    | 65%  |  |
| 7. School Administration              | \$ | 867,927          | \$ | 866,118           | 4%    | \$ | 2,696,992      | 4%   | \$ | 1,830,875  | 68%  |  |
| 8. Transportation & Buses             | \$ | 420,982          | \$ | 471,802           | 2%    | \$ | 2,143,617      | 4%   | \$ | 1,671,815  | 78%  |  |
| 9. Facilities Maintenance             | \$ | 2,724,049        | \$ | 2,460,183         | 12%   | \$ | 6,229,568      | 10%  | \$ | 3,769,385  | 61%  |  |
| 10. Debt Service                      | \$ | 9,149,799        | \$ | 9,063,462         | 43%   | \$ | 10,946,557     | 18%  | \$ | 1,883,095  | 17%  |  |
| 11. All Other Expenditures & Rounding | \$ | 15,949           | \$ | 37,153            | 0%    | \$ | 107,221        | 0%   | \$ | 70,067     | 65%  |  |
| Subtotal                              |    | 21,107,408       | \$ | 20,947,259        | 100%  | \$ | 60,918,844     | 100% | \$ | 39,971,586 | 669  |  |
| Adult Education                       | \$ | 168,221          | \$ | 141,942           | 25%   | \$ | 568,507        |      | \$ | 426,564    | 759  |  |
| Total                                 |    | 21,275,629       | \$ | 21,089,201        | 34%   | \$ | 61,487,351     | 100% | \$ | 40,398,150 | 669  |  |