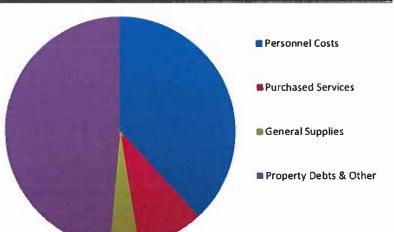

On the Page 7, for the General Fund – General Education Expense Details by function and warrant article, you can see:

- For Salaries and Benefits, the school has spent \$8.0 million, an increase of about \$0.2 million over the prior year.
- You will see that the 53000-57000 group which includes Purchased Professional & Technical Services (\$603 thousand), Property Services (\$260 thousand), Other Purchased Services (\$1.1 million), Supplies/Energy (\$834 thousand) and Property Maintenance (\$113 thousand) in totality are coming in about \$220 thousand below prior year.
- Debts, Dues/Fees & Miscellaneous are coming in at \$10.0 million.

## SUMMARY OF GENERAL FUND EXPENSES by FUNCTION and WARRANT ARTICLE For the Year-to-Date and Month Ending October 31, 2023

| Account                                     |    | July 22 - Oct 22 |    | July 23- Oct 23   |      |    | 2023/2024      |      |    | Amount Remaining        |     |  |  |
|---------------------------------------------|----|------------------|----|-------------------|------|----|----------------|------|----|-------------------------|-----|--|--|
| Group                                       |    | Prior Yr Actual  |    | Current Yr Actual |      |    | Revised Budget |      |    | Revised Budget - Actual |     |  |  |
| 51000 Personal Services - Sal/Wages&Stip.   | \$ | 5,872,762        | \$ | 6,023,268         | 29%  | \$ | 28,672,889     | 47%  | \$ | 22,649,620              | 79% |  |  |
| 52000 Personal Services - Payroll Tax&Bene. |    | 1,989,816        | \$ | 2,002,422         | 10%  | \$ | 10,628,076     | 17%  | \$ | 8,625,655               | 81% |  |  |
| Subtotal - Personal Services                |    | 7,862,578        | \$ | 8,025,690         | 38%  | \$ | 39,300,965     | 65%  | \$ | 31,275,275              | 80% |  |  |
| 53000 Purchased Prof. & Tech. Services      |    | 938,931          | \$ | 603,533           | 3%   | \$ | 2,416,894      | 4%   | \$ | 1,813,361               | 75% |  |  |
| 54000 Purchased Property Services           |    | 354,815          | \$ | 259,606           | 1%   | \$ | 603,585        | 1%   | \$ | 343,979                 | 57% |  |  |
| 55000 Other Purchased Services              | \$ | 970,080          | \$ | 1,068,955         | 5%   | \$ | 3,539,959      | 6%   | \$ | 2,471,004               | 70% |  |  |
| 56000 General Supplies                      | \$ | 732,667          | \$ | 834,103           | 4%   | \$ | 2,522,248      | 4%   | \$ | 1,688,144               | 67% |  |  |
| 57000 Property Maint & Repair               | \$ | 102,821          | \$ | 112,763           | 1%   | \$ | 503,993        | 1%   | \$ | 391,230                 | 78% |  |  |
| 58000 Debt, Dues/Fees & Miscellaneous       | \$ | 10,145,516       | \$ | 10,042,608        | 48%  | \$ | 12,031,200     | 20%  | \$ | 1,988,592               | 17% |  |  |
| 59000 Other & Rounding                      | \$ | *                | \$ | 345               | 0%   | \$ |                | 0%   | \$ |                         | 0%  |  |  |
| Total                                       | \$ | 21,107,408       | \$ | 20,947,259        | 100% | \$ | 60,918,844     | 100% | \$ | 39,971,586              | 66% |  |  |