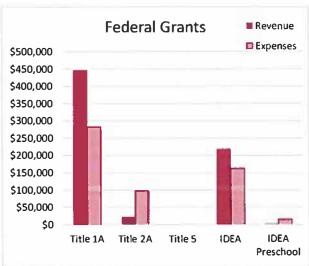

- General Education and Adult Ed Revenues of \$19.3 million and \$21.1 million in Expenses, for a Net Revenue of \$2.0 million.
- There are 28 Special Revenue accounts with activity in the current fiscal year, with combined revenues of \$2.1 million and combined expenses of \$1.9 million, for a Net Expense of \$0.2 million. The RUS Grant has a large portion of the supplies purchased, and the revenue will come in over the next month or so. This is a large reimbursable grant that has a large expense outlay.
- In the Capital Improvement Fund section, you will see our three school construction projects (HS/SRTC, Elementary/MS, and Facilities Upgrade) that have combined revenues of \$2,451 and combined expenses of \$0.2 million.
- We currently have three Enterprise accounts; School Nutrition, Adult Ed Enrichment and the Performing Arts Center. Those three accounts have generated revenues of \$370 thousand and expenses of \$694 thousand, for Net Expense of \$323 thousand.
- Finally, in Trust Funds, we have \$163 thousand in revenue and approximately \$14 thousand in expenses, for Net Expenses of \$149 thousand.