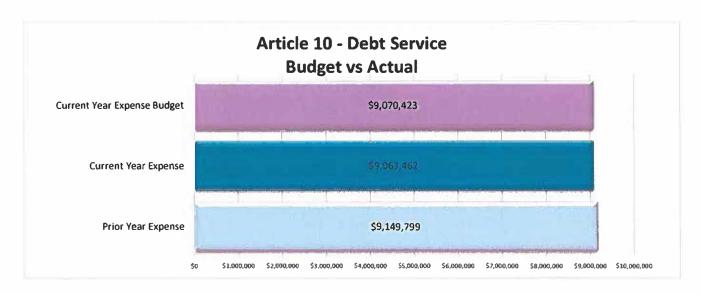

|                                       |    |                  |    |                   | -     |    |                |      |    |            |      |  |
|---------------------------------------|----|------------------|----|-------------------|-------|----|----------------|------|----|------------|------|--|
| Warrant Article                       |    | July 22 - Oct 22 |    | July 23- Oct 23   |       |    | 2023/2024      |      |    | Amount     |      |  |
| Cost Center                           |    | Prior Yr Actual  |    | Current Yr Actual |       |    | Revised Budget |      |    | Remaining  |      |  |
|                                       |    | 2 224 562        |    | 2 200 052         | 1.50/ |    | 47 577 506     | 2007 | _  | 14 250 544 | 040/ |  |
| 1. Regular Instruction                | \$ | 3,221,563        | ۱۶ | 3,309,052         | 16%   | ۱۶ | 17,577,596     | 29%  | \$ | 14,268,544 | 81%  |  |
| 2. Special Education                  | \$ | 2,071,845        | \$ | 2,096,272         | 10%   | \$ | 10,795,419     | 18%  | \$ | 8,699,146  | 81%  |  |
| 3. Career / Technical Education       | \$ | 1,037,679        | \$ | 850,900           | 4%    | \$ | 4,074,458      | 7%   | \$ | 3,223,558  | 79%  |  |
| 4. Other Instruction                  | \$ | 357,862          | \$ | 354,532           | 2%    | \$ | 1,214,029      | 2%   | \$ | 859,498    | 71%  |  |
| 5. Student & Staff Support            | \$ | 861,380          | \$ | 1,056,679         | 5%    | \$ | 4,057,221      | 7%   | \$ | 3,000,542  | 74%  |  |
| 6. System Administration              | \$ | 378,372          | \$ | 381,106           | 2%    | \$ | 1,076,166      | 2%   | \$ | 695,060    | 65%  |  |
| 7. School Administration              | \$ | 867,927          | \$ | 866,118           | 4%    | \$ | 2,696,992      | 4%   | \$ | 1,830,875  | 68%  |  |
| 8. Transportation & Buses             | \$ | 420,982          | \$ | 471,802           | 2%    | \$ | 2,143,617      | 4%   | \$ | 1,671,815  | 78%  |  |
| 9. Facilities Maintenance             | \$ | 2,724,049        | \$ | 2,460,183         | 12%   | \$ | 6,229,568      | 10%  | \$ | 3,769,385  | 61%  |  |
| 10. Debt Service                      | \$ | 9,149,799        | \$ | 9,063,462         | 43%   | \$ | 10,946,557     | 18%  | \$ | 1,883,095  | 17%  |  |
| 11. All Other Expenditures & Rounding | \$ | 15,949           | \$ | 37,153            | 0%    | \$ | 107,221        | 0%   | \$ | 70,067     | 65%  |  |
| Subtotal                              |    | 21,107,408       | \$ | 20,947,259        | 100%  | \$ | 60,918,844     | 100% | \$ | 39,971,586 | 669  |  |
| Adult Education                       | \$ | 168,221          | \$ | 141,942           | 25%   | \$ | 568,507        |      | \$ | 426,564    | 759  |  |
| Total                                 |    | 21,275,629       | \$ | 21,089,201        | 34%   | \$ | 61,487,351     | 100% | \$ | 40,398,150 | 669  |  |