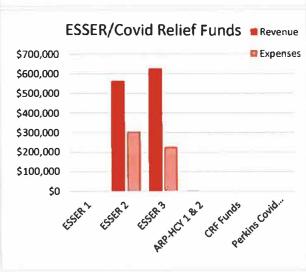

- General Education and Adult Ed Revenues of \$19.3 million and \$21.1 million in Expenses, for a Net Revenue of \$2.0 million.
- There are 28 Special Revenue accounts with activity in the current fiscal year, with combined revenues of \$2.1 million and combined expenses of \$1.9 million, for a Net Expense of \$0.2 million. The RUS Grant has a large portion of the supplies purchased, and the revenue will come in over the next month or so. This is a large reimbursable grant that has a large expense outlay.
- In the Capital Improvement Fund section, you will see our three school construction projects (HS/SRTC, Elementary/MS, and Facilities Upgrade) that have combined revenues of \$2,451 and combined expenses of \$0.2 million.
- We currently have three Enterprise accounts; School Nutrition, Adult Ed Enrichment and the Performing Arts Center. Those three accounts have generated revenues of \$370 thousand and expenses of \$694 thousand, for Net Expense of \$323 thousand.
- Finally, in Trust Funds, we have \$163 thousand in revenue and approximately \$14 thousand in expenses, for Net Expenses of \$149 thousand.