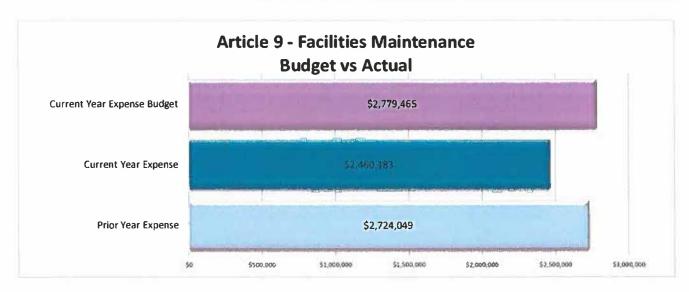

On the second page, for the articles:

- Articles 1-4, which are classified as "Direct Instruction" contribute \$6.6 million, while Articles 5-7 (Student/Staff Support as well as School and System Admin) contribute another \$2.3 million.
- Article 8, Transportation, contributes \$472 thousand, while Article 9, Facilities including CIP, contributes another \$2.5 million.

|                                       |    |                  |    |                   | -     |    |                |      |    |            |      |  |
|---------------------------------------|----|------------------|----|-------------------|-------|----|----------------|------|----|------------|------|--|
| Warrant Article                       |    | July 22 - Oct 22 |    | July 23- Oct 23   |       |    | 2023/2024      |      |    | Amount     |      |  |
| Cost Center                           |    | Prior Yr Actual  |    | Current Yr Actual |       |    | Revised Budget |      |    | Remaining  |      |  |
|                                       |    | 2 224 562        |    | 2 200 052         | 1.50/ |    | 47 577 506     | 2007 | _  | 14 250 544 | 040/ |  |
| 1. Regular Instruction                | \$ | 3,221,563        | ۱۶ | 3,309,052         | 16%   | ۱۶ | 17,577,596     | 29%  | \$ | 14,268,544 | 81%  |  |
| 2. Special Education                  | \$ | 2,071,845        | \$ | 2,096,272         | 10%   | \$ | 10,795,419     | 18%  | \$ | 8,699,146  | 81%  |  |
| 3. Career / Technical Education       | \$ | 1,037,679        | \$ | 850,900           | 4%    | \$ | 4,074,458      | 7%   | \$ | 3,223,558  | 79%  |  |
| 4. Other Instruction                  | \$ | 357,862          | \$ | 354,532           | 2%    | \$ | 1,214,029      | 2%   | \$ | 859,498    | 71%  |  |
| 5. Student & Staff Support            | \$ | 861,380          | \$ | 1,056,679         | 5%    | \$ | 4,057,221      | 7%   | \$ | 3,000,542  | 74%  |  |
| 6. System Administration              | \$ | 378,372          | \$ | 381,106           | 2%    | \$ | 1,076,166      | 2%   | \$ | 695,060    | 65%  |  |
| 7. School Administration              | \$ | 867,927          | \$ | 866,118           | 4%    | \$ | 2,696,992      | 4%   | \$ | 1,830,875  | 68%  |  |
| 8. Transportation & Buses             | \$ | 420,982          | \$ | 471,802           | 2%    | \$ | 2,143,617      | 4%   | \$ | 1,671,815  | 78%  |  |
| 9. Facilities Maintenance             | \$ | 2,724,049        | \$ | 2,460,183         | 12%   | \$ | 6,229,568      | 10%  | \$ | 3,769,385  | 61%  |  |
| 10. Debt Service                      | \$ | 9,149,799        | \$ | 9,063,462         | 43%   | \$ | 10,946,557     | 18%  | \$ | 1,883,095  | 17%  |  |
| 11. All Other Expenditures & Rounding | \$ | 15,949           | \$ | 37,153            | 0%    | \$ | 107,221        | 0%   | \$ | 70,067     | 65%  |  |
| Subtotal                              |    | 21,107,408       | \$ | 20,947,259        | 100%  | \$ | 60,918,844     | 100% | \$ | 39,971,586 | 669  |  |
| Adult Education                       | \$ | 168,221          | \$ | 141,942           | 25%   | \$ | 568,507        |      | \$ | 426,564    | 759  |  |
| Total                                 |    | 21,275,629       | \$ | 21,089,201        | 34%   | \$ | 61,487,351     | 100% | \$ | 40,398,150 | 669  |  |