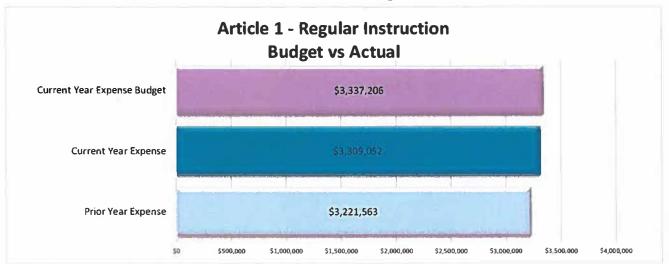

|                                       |    |                  |    |                   | -     |    |                |      |    |            |      |  |
|---------------------------------------|----|------------------|----|-------------------|-------|----|----------------|------|----|------------|------|--|
| Warrant Article                       |    | July 22 - Oct 22 |    | July 23- Oct 23   |       |    | 2023/2024      |      |    | Amount     |      |  |
| Cost Center                           |    | Prior Yr Actual  |    | Current Yr Actual |       |    | Revised Budget |      |    | Remaining  |      |  |
|                                       |    | 2 224 562        |    | 2 200 052         | 1.50/ |    | 47 577 506     | 2007 | _  | 14 250 544 | 040/ |  |
| 1. Regular Instruction                | \$ | 3,221,563        | ۱۶ | 3,309,052         | 16%   | ۱۶ | 17,577,596     | 29%  | \$ | 14,268,544 | 81%  |  |
| 2. Special Education                  | \$ | 2,071,845        | \$ | 2,096,272         | 10%   | \$ | 10,795,419     | 18%  | \$ | 8,699,146  | 81%  |  |
| 3. Career / Technical Education       | \$ | 1,037,679        | \$ | 850,900           | 4%    | \$ | 4,074,458      | 7%   | \$ | 3,223,558  | 79%  |  |
| 4. Other Instruction                  | \$ | 357,862          | \$ | 354,532           | 2%    | \$ | 1,214,029      | 2%   | \$ | 859,498    | 71%  |  |
| 5. Student & Staff Support            | \$ | 861,380          | \$ | 1,056,679         | 5%    | \$ | 4,057,221      | 7%   | \$ | 3,000,542  | 74%  |  |
| 6. System Administration              | \$ | 378,372          | \$ | 381,106           | 2%    | \$ | 1,076,166      | 2%   | \$ | 695,060    | 65%  |  |
| 7. School Administration              | \$ | 867,927          | \$ | 866,118           | 4%    | \$ | 2,696,992      | 4%   | \$ | 1,830,875  | 68%  |  |
| 8. Transportation & Buses             | \$ | 420,982          | \$ | 471,802           | 2%    | \$ | 2,143,617      | 4%   | \$ | 1,671,815  | 78%  |  |
| 9. Facilities Maintenance             | \$ | 2,724,049        | \$ | 2,460,183         | 12%   | \$ | 6,229,568      | 10%  | \$ | 3,769,385  | 61%  |  |
| 10. Debt Service                      | \$ | 9,149,799        | \$ | 9,063,462         | 43%   | \$ | 10,946,557     | 18%  | \$ | 1,883,095  | 17%  |  |
| 11. All Other Expenditures & Rounding | \$ | 15,949           | \$ | 37,153            | 0%    | \$ | 107,221        | 0%   | \$ | 70,067     | 65%  |  |
| Subtotal                              |    | 21,107,408       | \$ | 20,947,259        | 100%  | \$ | 60,918,844     | 100% | \$ | 39,971,586 | 669  |  |
| Adult Education                       | \$ | 168,221          | \$ | 141,942           | 25%   | \$ | 568,507        |      | \$ | 426,564    | 759  |  |
| Total                                 |    | 21,275,629       | \$ | 21,089,201        | 34%   | \$ | 61,487,351     | 100% | \$ | 40,398,150 | 669  |  |