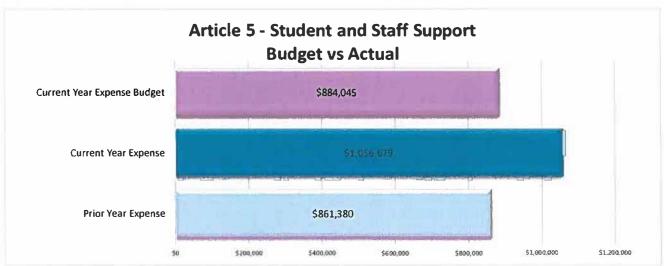

|                                       |    |                  |    |                   | -     |    |                |      |    |            |      |  |
|---------------------------------------|----|------------------|----|-------------------|-------|----|----------------|------|----|------------|------|--|
| Warrant Article                       |    | July 22 - Oct 22 |    | July 23- Oct 23   |       |    | 2023/2024      |      |    | Amount     |      |  |
| Cost Center                           |    | Prior Yr Actual  |    | Current Yr Actual |       |    | Revised Budget |      |    | Remaining  |      |  |
|                                       |    | 2 224 562        |    | 2 200 052         | 1.50/ |    | 47 577 506     | 2007 | _  | 14 250 544 | 040/ |  |
| 1. Regular Instruction                | \$ | 3,221,563        | ۱۶ | 3,309,052         | 16%   | ۱۶ | 17,577,596     | 29%  | \$ | 14,268,544 | 81%  |  |
| 2. Special Education                  | \$ | 2,071,845        | \$ | 2,096,272         | 10%   | \$ | 10,795,419     | 18%  | \$ | 8,699,146  | 81%  |  |
| 3. Career / Technical Education       | \$ | 1,037,679        | \$ | 850,900           | 4%    | \$ | 4,074,458      | 7%   | \$ | 3,223,558  | 79%  |  |
| 4. Other Instruction                  | \$ | 357,862          | \$ | 354,532           | 2%    | \$ | 1,214,029      | 2%   | \$ | 859,498    | 71%  |  |
| 5. Student & Staff Support            | \$ | 861,380          | \$ | 1,056,679         | 5%    | \$ | 4,057,221      | 7%   | \$ | 3,000,542  | 74%  |  |
| 6. System Administration              | \$ | 378,372          | \$ | 381,106           | 2%    | \$ | 1,076,166      | 2%   | \$ | 695,060    | 65%  |  |
| 7. School Administration              | \$ | 867,927          | \$ | 866,118           | 4%    | \$ | 2,696,992      | 4%   | \$ | 1,830,875  | 68%  |  |
| 8. Transportation & Buses             | \$ | 420,982          | \$ | 471,802           | 2%    | \$ | 2,143,617      | 4%   | \$ | 1,671,815  | 78%  |  |
| 9. Facilities Maintenance             | \$ | 2,724,049        | \$ | 2,460,183         | 12%   | \$ | 6,229,568      | 10%  | \$ | 3,769,385  | 61%  |  |
| 10. Debt Service                      | \$ | 9,149,799        | \$ | 9,063,462         | 43%   | \$ | 10,946,557     | 18%  | \$ | 1,883,095  | 17%  |  |
| 11. All Other Expenditures & Rounding | \$ | 15,949           | \$ | 37,153            | 0%    | \$ | 107,221        | 0%   | \$ | 70,067     | 65%  |  |
| Subtotal                              |    | 21,107,408       | \$ | 20,947,259        | 100%  | \$ | 60,918,844     | 100% | \$ | 39,971,586 | 669  |  |
| Adult Education                       | \$ | 168,221          | \$ | 141,942           | 25%   | \$ | 568,507        |      | \$ | 426,564    | 759  |  |
| Total                                 |    | 21,275,629       | \$ | 21,089,201        | 34%   | \$ | 61,487,351     | 100% | \$ | 40,398,150 | 669  |  |