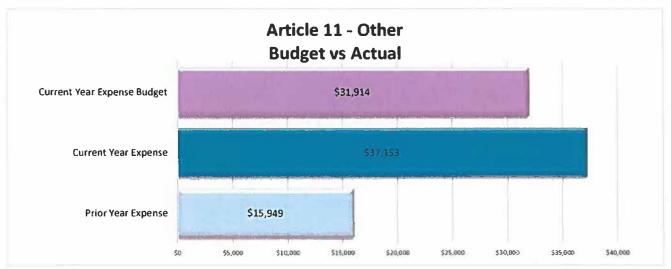

|                                       |    |                  |    |                   | -     |    |                |      |    |            |      |  |
|---------------------------------------|----|------------------|----|-------------------|-------|----|----------------|------|----|------------|------|--|
| Warrant Article                       |    | July 22 - Oct 22 |    | July 23- Oct 23   |       |    | 2023/2024      |      |    | Amount     |      |  |
| Cost Center                           |    | Prior Yr Actual  |    | Current Yr Actual |       |    | Revised Budget |      |    | Remaining  |      |  |
|                                       |    | 2 224 562        |    | 2 200 052         | 1.50/ |    | 47 577 506     | 2007 | _  | 14 250 544 | 040/ |  |
| 1. Regular Instruction                | \$ | 3,221,563        | ۱۶ | 3,309,052         | 16%   | ۱۶ | 17,577,596     | 29%  | \$ | 14,268,544 | 81%  |  |
| 2. Special Education                  | \$ | 2,071,845        | \$ | 2,096,272         | 10%   | \$ | 10,795,419     | 18%  | \$ | 8,699,146  | 81%  |  |
| 3. Career / Technical Education       | \$ | 1,037,679        | \$ | 850,900           | 4%    | \$ | 4,074,458      | 7%   | \$ | 3,223,558  | 79%  |  |
| 4. Other Instruction                  | \$ | 357,862          | \$ | 354,532           | 2%    | \$ | 1,214,029      | 2%   | \$ | 859,498    | 71%  |  |
| 5. Student & Staff Support            | \$ | 861,380          | \$ | 1,056,679         | 5%    | \$ | 4,057,221      | 7%   | \$ | 3,000,542  | 74%  |  |
| 6. System Administration              | \$ | 378,372          | \$ | 381,106           | 2%    | \$ | 1,076,166      | 2%   | \$ | 695,060    | 65%  |  |
| 7. School Administration              | \$ | 867,927          | \$ | 866,118           | 4%    | \$ | 2,696,992      | 4%   | \$ | 1,830,875  | 68%  |  |
| 8. Transportation & Buses             | \$ | 420,982          | \$ | 471,802           | 2%    | \$ | 2,143,617      | 4%   | \$ | 1,671,815  | 78%  |  |
| 9. Facilities Maintenance             | \$ | 2,724,049        | \$ | 2,460,183         | 12%   | \$ | 6,229,568      | 10%  | \$ | 3,769,385  | 61%  |  |
| 10. Debt Service                      | \$ | 9,149,799        | \$ | 9,063,462         | 43%   | \$ | 10,946,557     | 18%  | \$ | 1,883,095  | 17%  |  |
| 11. All Other Expenditures & Rounding | \$ | 15,949           | \$ | 37,153            | 0%    | \$ | 107,221        | 0%   | \$ | 70,067     | 65%  |  |
| Subtotal                              |    | 21,107,408       | \$ | 20,947,259        | 100%  | \$ | 60,918,844     | 100% | \$ | 39,971,586 | 669  |  |
| Adult Education                       | \$ | 168,221          | \$ | 141,942           | 25%   | \$ | 568,507        |      | \$ | 426,564    | 759  |  |
| Total                                 |    | 21,275,629       | \$ | 21,089,201        | 34%   | \$ | 61,487,351     | 100% | \$ | 40,398,150 | 669  |  |