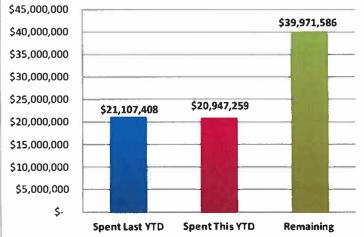

## SUMMARY OF GENERAL FUND EXPENSES by FUNCTION and WARRANT ARTICLE For the Year-to-Date and Month Ending October 31, 2023

| Account                                     |    | July 22 - Oct 22 |    | July 23- Oct 23   |      |    | 2023/2024      |      |    | Amount Remaining        |     |  |  |
|---------------------------------------------|----|------------------|----|-------------------|------|----|----------------|------|----|-------------------------|-----|--|--|
| Group                                       |    | Prior Yr Actual  |    | Current Yr Actual |      |    | Revised Budget |      |    | Revised Budget - Actual |     |  |  |
| 51000 Personal Services - Sal/Wages&Stip.   | \$ | 5,872,762        | \$ | 6,023,268         | 29%  | \$ | 28,672,889     | 47%  | \$ | 22,649,620              | 79% |  |  |
| 52000 Personal Services - Payroll Tax&Bene. |    | 1,989,816        | \$ | 2,002,422         | 10%  | \$ | 10,628,076     | 17%  | \$ | 8,625,655               | 81% |  |  |
| Subtotal - Personal Services                |    | 7,862,578        | \$ | 8,025,690         | 38%  | \$ | 39,300,965     | 65%  | \$ | 31,275,275              | 80% |  |  |
| 53000 Purchased Prof. & Tech. Services      |    | 938,931          | \$ | 603,533           | 3%   | \$ | 2,416,894      | 4%   | \$ | 1,813,361               | 75% |  |  |
| 54000 Purchased Property Services           |    | 354,815          | \$ | 259,606           | 1%   | \$ | 603,585        | 1%   | \$ | 343,979                 | 57% |  |  |
| 55000 Other Purchased Services              | \$ | 970,080          | \$ | 1,068,955         | 5%   | \$ | 3,539,959      | 6%   | \$ | 2,471,004               | 70% |  |  |
| 56000 General Supplies                      | \$ | 732,667          | \$ | 834,103           | 4%   | \$ | 2,522,248      | 4%   | \$ | 1,688,144               | 67% |  |  |
| 57000 Property Maint & Repair               | \$ | 102,821          | \$ | 112,763           | 1%   | \$ | 503,993        | 1%   | \$ | 391,230                 | 78% |  |  |
| 58000 Debt, Dues/Fees & Miscellaneous       | \$ | 10,145,516       | \$ | 10,042,608        | 48%  | \$ | 12,031,200     | 20%  | \$ | 1,988,592               | 17% |  |  |
| 59000 Other & Rounding                      | \$ | *                | \$ | 345               | 0%   | \$ |                | 0%   | \$ |                         | 0%  |  |  |
| Total                                       | \$ | 21,107,408       | \$ | 20,947,259        | 100% | \$ | 60,918,844     | 100% | \$ | 39,971,586              | 66% |  |  |