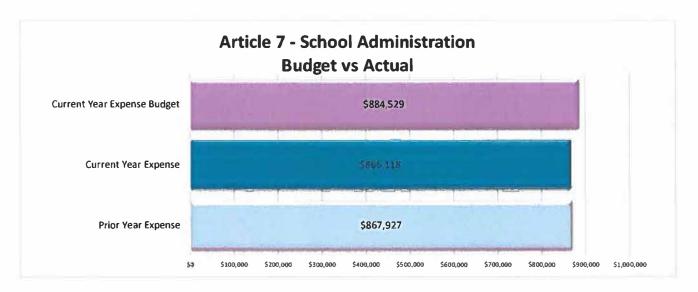

|                                       |    |                  |    |                   | -     |    |                |      |    |            |      |  |
|---------------------------------------|----|------------------|----|-------------------|-------|----|----------------|------|----|------------|------|--|
| Warrant Article                       |    | July 22 - Oct 22 |    | July 23- Oct 23   |       |    | 2023/2024      |      |    | Amount     |      |  |
| Cost Center                           |    | Prior Yr Actual  |    | Current Yr Actual |       |    | Revised Budget |      |    | Remaining  |      |  |
|                                       |    | 2 224 562        |    | 2 200 052         | 1.50/ |    | 47 577 506     | 2007 | _  | 14 250 544 | 040/ |  |
| 1. Regular Instruction                | \$ | 3,221,563        | ۱۶ | 3,309,052         | 16%   | ۱۶ | 17,577,596     | 29%  | \$ | 14,268,544 | 81%  |  |
| 2. Special Education                  | \$ | 2,071,845        | \$ | 2,096,272         | 10%   | \$ | 10,795,419     | 18%  | \$ | 8,699,146  | 81%  |  |
| 3. Career / Technical Education       | \$ | 1,037,679        | \$ | 850,900           | 4%    | \$ | 4,074,458      | 7%   | \$ | 3,223,558  | 79%  |  |
| 4. Other Instruction                  | \$ | 357,862          | \$ | 354,532           | 2%    | \$ | 1,214,029      | 2%   | \$ | 859,498    | 71%  |  |
| 5. Student & Staff Support            | \$ | 861,380          | \$ | 1,056,679         | 5%    | \$ | 4,057,221      | 7%   | \$ | 3,000,542  | 74%  |  |
| 6. System Administration              | \$ | 378,372          | \$ | 381,106           | 2%    | \$ | 1,076,166      | 2%   | \$ | 695,060    | 65%  |  |
| 7. School Administration              | \$ | 867,927          | \$ | 866,118           | 4%    | \$ | 2,696,992      | 4%   | \$ | 1,830,875  | 68%  |  |
| 8. Transportation & Buses             | \$ | 420,982          | \$ | 471,802           | 2%    | \$ | 2,143,617      | 4%   | \$ | 1,671,815  | 78%  |  |
| 9. Facilities Maintenance             | \$ | 2,724,049        | \$ | 2,460,183         | 12%   | \$ | 6,229,568      | 10%  | \$ | 3,769,385  | 61%  |  |
| 10. Debt Service                      | \$ | 9,149,799        | \$ | 9,063,462         | 43%   | \$ | 10,946,557     | 18%  | \$ | 1,883,095  | 17%  |  |
| 11. All Other Expenditures & Rounding | \$ | 15,949           | \$ | 37,153            | 0%    | \$ | 107,221        | 0%   | \$ | 70,067     | 65%  |  |
| Subtotal                              |    | 21,107,408       | \$ | 20,947,259        | 100%  | \$ | 60,918,844     | 100% | \$ | 39,971,586 | 669  |  |
| Adult Education                       | \$ | 168,221          | \$ | 141,942           | 25%   | \$ | 568,507        |      | \$ | 426,564    | 759  |  |
| Total                                 |    | 21,275,629       | \$ | 21,089,201        | 34%   | \$ | 61,487,351     | 100% | \$ | 40,398,150 | 669  |  |