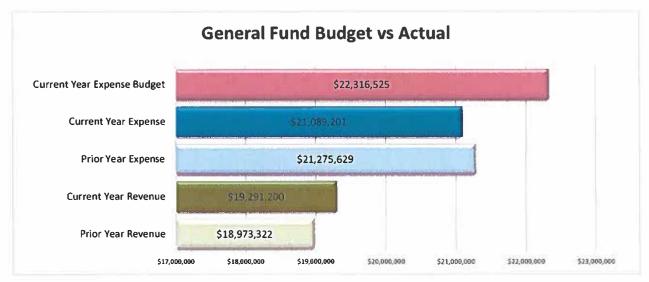

- General Education and Adult Ed Revenues of \$19.3 million and \$21.1 million in Expenses, for a Net Revenue of \$2.0 million.
- There are 28 Special Revenue accounts with activity in the current fiscal year, with combined revenues of \$2.1 million and combined expenses of \$1.9 million, for a Net Expense of \$0.2 million. The RUS Grant has a large portion of the supplies purchased, and the revenue will come in over the next month or so. This is a large reimbursable grant that has a large expense outlay.
- In the Capital Improvement Fund section, you will see our three school construction projects (HS/SRTC, Elementary/MS, and Facilities Upgrade) that have combined revenues of \$2,451 and combined expenses of \$0.2 million.
- We currently have three Enterprise accounts; School Nutrition, Adult Ed Enrichment and the Performing Arts Center. Those three accounts have generated revenues of \$370 thousand and expenses of \$694 thousand, for Net Expense of \$323 thousand.
- Finally, in Trust Funds, we have \$163 thousand in revenue and approximately \$14 thousand in expenses, for Net Expenses of \$149 thousand.

On the Page 7, for the General Fund – General Education Expense Details by function and warrant article, you can see:

- For Salaries and Benefits, the school has spent \$8.0 million, an increase of about \$0.2 million over the prior year.
- You will see that the 53000-57000 group which includes Purchased Professional & Technical Services (\$603 thousand), Property Services (\$260 thousand), Other Purchased Services (\$1.1 million), Supplies/Energy (\$834 thousand) and Property Maintenance (\$113 thousand) in totality are coming in about \$220 thousand below prior year.
- Debts, Dues/Fees & Miscellaneous are coming in at \$10.0 million.

On the second page, for the articles:

- Articles 1-4, which are classified as "Direct Instruction" contribute \$6.6 million, while Articles 5-7 (Student/Staff Support as well as School and System Admin) contribute another \$2.3 million.
- Article 8, Transportation, contributes \$472 thousand, while Article 9, Facilities including CIP, contributes another \$2.5 million.