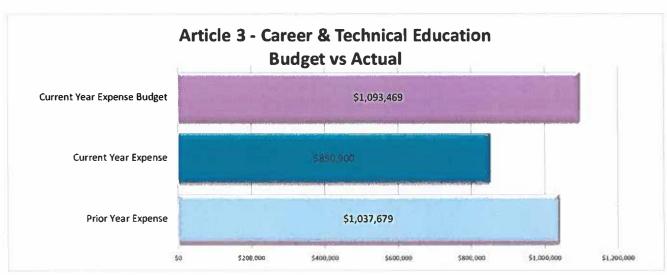

|                                       |    |                  |    |                   | -     |    |                |      |    |            |      |  |
|---------------------------------------|----|------------------|----|-------------------|-------|----|----------------|------|----|------------|------|--|
| Warrant Article                       |    | July 22 - Oct 22 |    | July 23- Oct 23   |       |    | 2023/2024      |      |    | Amount     |      |  |
| Cost Center                           |    | Prior Yr Actual  |    | Current Yr Actual |       |    | Revised Budget |      |    | Remaining  |      |  |
|                                       |    | 2 224 562        |    | 2 200 052         | 1.50/ |    | 47 577 506     | 2007 | _  | 14 250 544 | 040/ |  |
| 1. Regular Instruction                | \$ | 3,221,563        | ۱۶ | 3,309,052         | 16%   | ۱۶ | 17,577,596     | 29%  | \$ | 14,268,544 | 81%  |  |
| 2. Special Education                  | \$ | 2,071,845        | \$ | 2,096,272         | 10%   | \$ | 10,795,419     | 18%  | \$ | 8,699,146  | 81%  |  |
| 3. Career / Technical Education       | \$ | 1,037,679        | \$ | 850,900           | 4%    | \$ | 4,074,458      | 7%   | \$ | 3,223,558  | 79%  |  |
| 4. Other Instruction                  | \$ | 357,862          | \$ | 354,532           | 2%    | \$ | 1,214,029      | 2%   | \$ | 859,498    | 71%  |  |
| 5. Student & Staff Support            | \$ | 861,380          | \$ | 1,056,679         | 5%    | \$ | 4,057,221      | 7%   | \$ | 3,000,542  | 74%  |  |
| 6. System Administration              | \$ | 378,372          | \$ | 381,106           | 2%    | \$ | 1,076,166      | 2%   | \$ | 695,060    | 65%  |  |
| 7. School Administration              | \$ | 867,927          | \$ | 866,118           | 4%    | \$ | 2,696,992      | 4%   | \$ | 1,830,875  | 68%  |  |
| 8. Transportation & Buses             | \$ | 420,982          | \$ | 471,802           | 2%    | \$ | 2,143,617      | 4%   | \$ | 1,671,815  | 78%  |  |
| 9. Facilities Maintenance             | \$ | 2,724,049        | \$ | 2,460,183         | 12%   | \$ | 6,229,568      | 10%  | \$ | 3,769,385  | 61%  |  |
| 10. Debt Service                      | \$ | 9,149,799        | \$ | 9,063,462         | 43%   | \$ | 10,946,557     | 18%  | \$ | 1,883,095  | 17%  |  |
| 11. All Other Expenditures & Rounding | \$ | 15,949           | \$ | 37,153            | 0%    | \$ | 107,221        | 0%   | \$ | 70,067     | 65%  |  |
| Subtotal                              |    | 21,107,408       | \$ | 20,947,259        | 100%  | \$ | 60,918,844     | 100% | \$ | 39,971,586 | 669  |  |
| Adult Education                       | \$ | 168,221          | \$ | 141,942           | 25%   | \$ | 568,507        |      | \$ | 426,564    | 759  |  |
| Total                                 |    | 21,275,629       | \$ | 21,089,201        | 34%   | \$ | 61,487,351     | 100% | \$ | 40,398,150 | 669  |  |