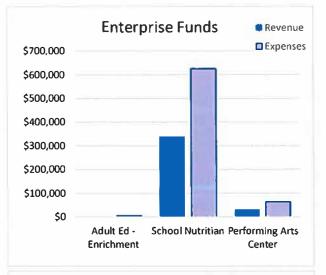

- General Education and Adult Ed Revenues of \$19.3 million and \$21.1 million in Expenses, for a Net Revenue of \$2.0 million.
- There are 28 Special Revenue accounts with activity in the current fiscal year, with combined revenues of \$2.1 million and combined expenses of \$1.9 million, for a Net Expense of \$0.2 million. The RUS Grant has a large portion of the supplies purchased, and the revenue will come in over the next month or so. This is a large reimbursable grant that has a large expense outlay.
- In the Capital Improvement Fund section, you will see our three school construction projects (HS/SRTC, Elementary/MS, and Facilities Upgrade) that have combined revenues of \$2,451 and combined expenses of \$0.2 million.
- We currently have three Enterprise accounts; School Nutrition, Adult Ed Enrichment and the Performing Arts Center. Those three accounts have generated revenues of \$370 thousand and expenses of \$694 thousand, for Net Expense of \$323 thousand.
- Finally, in Trust Funds, we have \$163 thousand in revenue and approximately \$14 thousand in expenses, for Net Expenses of \$149 thousand.