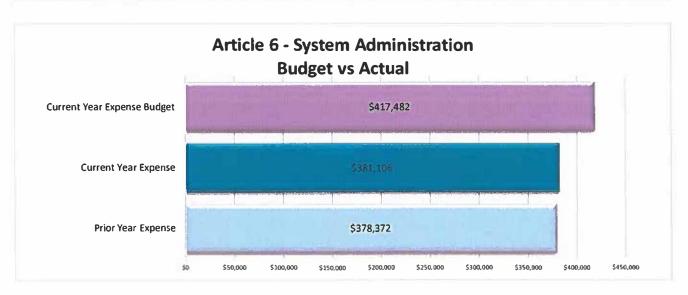

|                                       |    |                  |    |                   | -     |    |                |      |    |            |      |  |
|---------------------------------------|----|------------------|----|-------------------|-------|----|----------------|------|----|------------|------|--|
| Warrant Article                       |    | July 22 - Oct 22 |    | July 23- Oct 23   |       |    | 2023/2024      |      |    | Amount     |      |  |
| Cost Center                           |    | Prior Yr Actual  |    | Current Yr Actual |       |    | Revised Budget |      |    | Remaining  |      |  |
|                                       |    | 2 224 562        |    | 2 200 052         | 1.50/ |    | 47 577 506     | 2007 | _  | 14 250 544 | 040/ |  |
| 1. Regular Instruction                | \$ | 3,221,563        | ۱۶ | 3,309,052         | 16%   | ۱۶ | 17,577,596     | 29%  | \$ | 14,268,544 | 81%  |  |
| 2. Special Education                  | \$ | 2,071,845        | \$ | 2,096,272         | 10%   | \$ | 10,795,419     | 18%  | \$ | 8,699,146  | 81%  |  |
| 3. Career / Technical Education       | \$ | 1,037,679        | \$ | 850,900           | 4%    | \$ | 4,074,458      | 7%   | \$ | 3,223,558  | 79%  |  |
| 4. Other Instruction                  | \$ | 357,862          | \$ | 354,532           | 2%    | \$ | 1,214,029      | 2%   | \$ | 859,498    | 71%  |  |
| 5. Student & Staff Support            | \$ | 861,380          | \$ | 1,056,679         | 5%    | \$ | 4,057,221      | 7%   | \$ | 3,000,542  | 74%  |  |
| 6. System Administration              | \$ | 378,372          | \$ | 381,106           | 2%    | \$ | 1,076,166      | 2%   | \$ | 695,060    | 65%  |  |
| 7. School Administration              | \$ | 867,927          | \$ | 866,118           | 4%    | \$ | 2,696,992      | 4%   | \$ | 1,830,875  | 68%  |  |
| 8. Transportation & Buses             | \$ | 420,982          | \$ | 471,802           | 2%    | \$ | 2,143,617      | 4%   | \$ | 1,671,815  | 78%  |  |
| 9. Facilities Maintenance             | \$ | 2,724,049        | \$ | 2,460,183         | 12%   | \$ | 6,229,568      | 10%  | \$ | 3,769,385  | 61%  |  |
| 10. Debt Service                      | \$ | 9,149,799        | \$ | 9,063,462         | 43%   | \$ | 10,946,557     | 18%  | \$ | 1,883,095  | 17%  |  |
| 11. All Other Expenditures & Rounding | \$ | 15,949           | \$ | 37,153            | 0%    | \$ | 107,221        | 0%   | \$ | 70,067     | 65%  |  |
| Subtotal                              |    | 21,107,408       | \$ | 20,947,259        | 100%  | \$ | 60,918,844     | 100% | \$ | 39,971,586 | 669  |  |
| Adult Education                       | \$ | 168,221          | \$ | 141,942           | 25%   | \$ | 568,507        |      | \$ | 426,564    | 759  |  |
| Total                                 |    | 21,275,629       | \$ | 21,089,201        | 34%   | \$ | 61,487,351     | 100% | \$ | 40,398,150 | 669  |  |