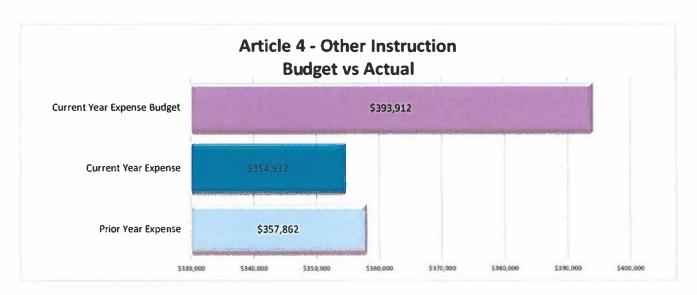

|                                       |    |                  |    |                   | -     |    |                |      |    |            |      |  |
|---------------------------------------|----|------------------|----|-------------------|-------|----|----------------|------|----|------------|------|--|
| Warrant Article                       |    | July 22 - Oct 22 |    | July 23- Oct 23   |       |    | 2023/2024      |      |    | Amount     |      |  |
| Cost Center                           |    | Prior Yr Actual  |    | Current Yr Actual |       |    | Revised Budget |      |    | Remaining  |      |  |
|                                       |    | 2 224 562        |    | 2 200 052         | 1.50/ |    | 47 577 506     | 2007 | _  | 14 250 544 | 040/ |  |
| 1. Regular Instruction                | \$ | 3,221,563        | ۱۶ | 3,309,052         | 16%   | ۱۶ | 17,577,596     | 29%  | \$ | 14,268,544 | 81%  |  |
| 2. Special Education                  | \$ | 2,071,845        | \$ | 2,096,272         | 10%   | \$ | 10,795,419     | 18%  | \$ | 8,699,146  | 81%  |  |
| 3. Career / Technical Education       | \$ | 1,037,679        | \$ | 850,900           | 4%    | \$ | 4,074,458      | 7%   | \$ | 3,223,558  | 79%  |  |
| 4. Other Instruction                  | \$ | 357,862          | \$ | 354,532           | 2%    | \$ | 1,214,029      | 2%   | \$ | 859,498    | 71%  |  |
| 5. Student & Staff Support            | \$ | 861,380          | \$ | 1,056,679         | 5%    | \$ | 4,057,221      | 7%   | \$ | 3,000,542  | 74%  |  |
| 6. System Administration              | \$ | 378,372          | \$ | 381,106           | 2%    | \$ | 1,076,166      | 2%   | \$ | 695,060    | 65%  |  |
| 7. School Administration              | \$ | 867,927          | \$ | 866,118           | 4%    | \$ | 2,696,992      | 4%   | \$ | 1,830,875  | 68%  |  |
| 8. Transportation & Buses             | \$ | 420,982          | \$ | 471,802           | 2%    | \$ | 2,143,617      | 4%   | \$ | 1,671,815  | 78%  |  |
| 9. Facilities Maintenance             | \$ | 2,724,049        | \$ | 2,460,183         | 12%   | \$ | 6,229,568      | 10%  | \$ | 3,769,385  | 61%  |  |
| 10. Debt Service                      | \$ | 9,149,799        | \$ | 9,063,462         | 43%   | \$ | 10,946,557     | 18%  | \$ | 1,883,095  | 17%  |  |
| 11. All Other Expenditures & Rounding | \$ | 15,949           | \$ | 37,153            | 0%    | \$ | 107,221        | 0%   | \$ | 70,067     | 65%  |  |
| Subtotal                              |    | 21,107,408       | \$ | 20,947,259        | 100%  | \$ | 60,918,844     | 100% | \$ | 39,971,586 | 669  |  |
| Adult Education                       | \$ | 168,221          | \$ | 141,942           | 25%   | \$ | 568,507        |      | \$ | 426,564    | 759  |  |
| Total                                 |    | 21,275,629       | \$ | 21,089,201        | 34%   | \$ | 61,487,351     | 100% | \$ | 40,398,150 | 669  |  |