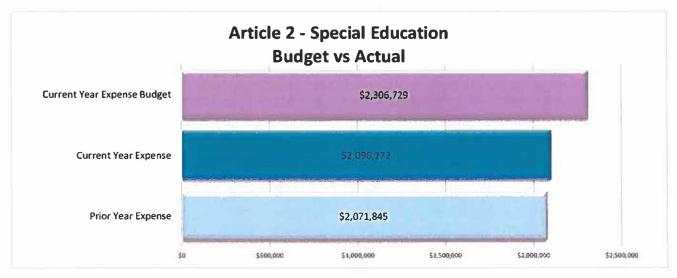

|                                       |    |                  |    |                   | -     |    |                |      |    |            |      |  |
|---------------------------------------|----|------------------|----|-------------------|-------|----|----------------|------|----|------------|------|--|
| Warrant Article                       |    | July 22 - Oct 22 |    | July 23- Oct 23   |       |    | 2023/2024      |      |    | Amount     |      |  |
| Cost Center                           |    | Prior Yr Actual  |    | Current Yr Actual |       |    | Revised Budget |      |    | Remaining  |      |  |
|                                       |    | 2 224 562        |    | 2 200 052         | 1.50/ |    | 47 577 506     | 2007 | _  | 14 250 544 | 040/ |  |
| 1. Regular Instruction                | \$ | 3,221,563        | ۱۶ | 3,309,052         | 16%   | ۱۶ | 17,577,596     | 29%  | \$ | 14,268,544 | 81%  |  |
| 2. Special Education                  | \$ | 2,071,845        | \$ | 2,096,272         | 10%   | \$ | 10,795,419     | 18%  | \$ | 8,699,146  | 81%  |  |
| 3. Career / Technical Education       | \$ | 1,037,679        | \$ | 850,900           | 4%    | \$ | 4,074,458      | 7%   | \$ | 3,223,558  | 79%  |  |
| 4. Other Instruction                  | \$ | 357,862          | \$ | 354,532           | 2%    | \$ | 1,214,029      | 2%   | \$ | 859,498    | 71%  |  |
| 5. Student & Staff Support            | \$ | 861,380          | \$ | 1,056,679         | 5%    | \$ | 4,057,221      | 7%   | \$ | 3,000,542  | 74%  |  |
| 6. System Administration              | \$ | 378,372          | \$ | 381,106           | 2%    | \$ | 1,076,166      | 2%   | \$ | 695,060    | 65%  |  |
| 7. School Administration              | \$ | 867,927          | \$ | 866,118           | 4%    | \$ | 2,696,992      | 4%   | \$ | 1,830,875  | 68%  |  |
| 8. Transportation & Buses             | \$ | 420,982          | \$ | 471,802           | 2%    | \$ | 2,143,617      | 4%   | \$ | 1,671,815  | 78%  |  |
| 9. Facilities Maintenance             | \$ | 2,724,049        | \$ | 2,460,183         | 12%   | \$ | 6,229,568      | 10%  | \$ | 3,769,385  | 61%  |  |
| 10. Debt Service                      | \$ | 9,149,799        | \$ | 9,063,462         | 43%   | \$ | 10,946,557     | 18%  | \$ | 1,883,095  | 17%  |  |
| 11. All Other Expenditures & Rounding | \$ | 15,949           | \$ | 37,153            | 0%    | \$ | 107,221        | 0%   | \$ | 70,067     | 65%  |  |
| Subtotal                              |    | 21,107,408       | \$ | 20,947,259        | 100%  | \$ | 60,918,844     | 100% | \$ | 39,971,586 | 669  |  |
| Adult Education                       | \$ | 168,221          | \$ | 141,942           | 25%   | \$ | 568,507        |      | \$ | 426,564    | 759  |  |
| Total                                 |    | 21,275,629       | \$ | 21,089,201        | 34%   | \$ | 61,487,351     | 100% | \$ | 40,398,150 | 669  |  |