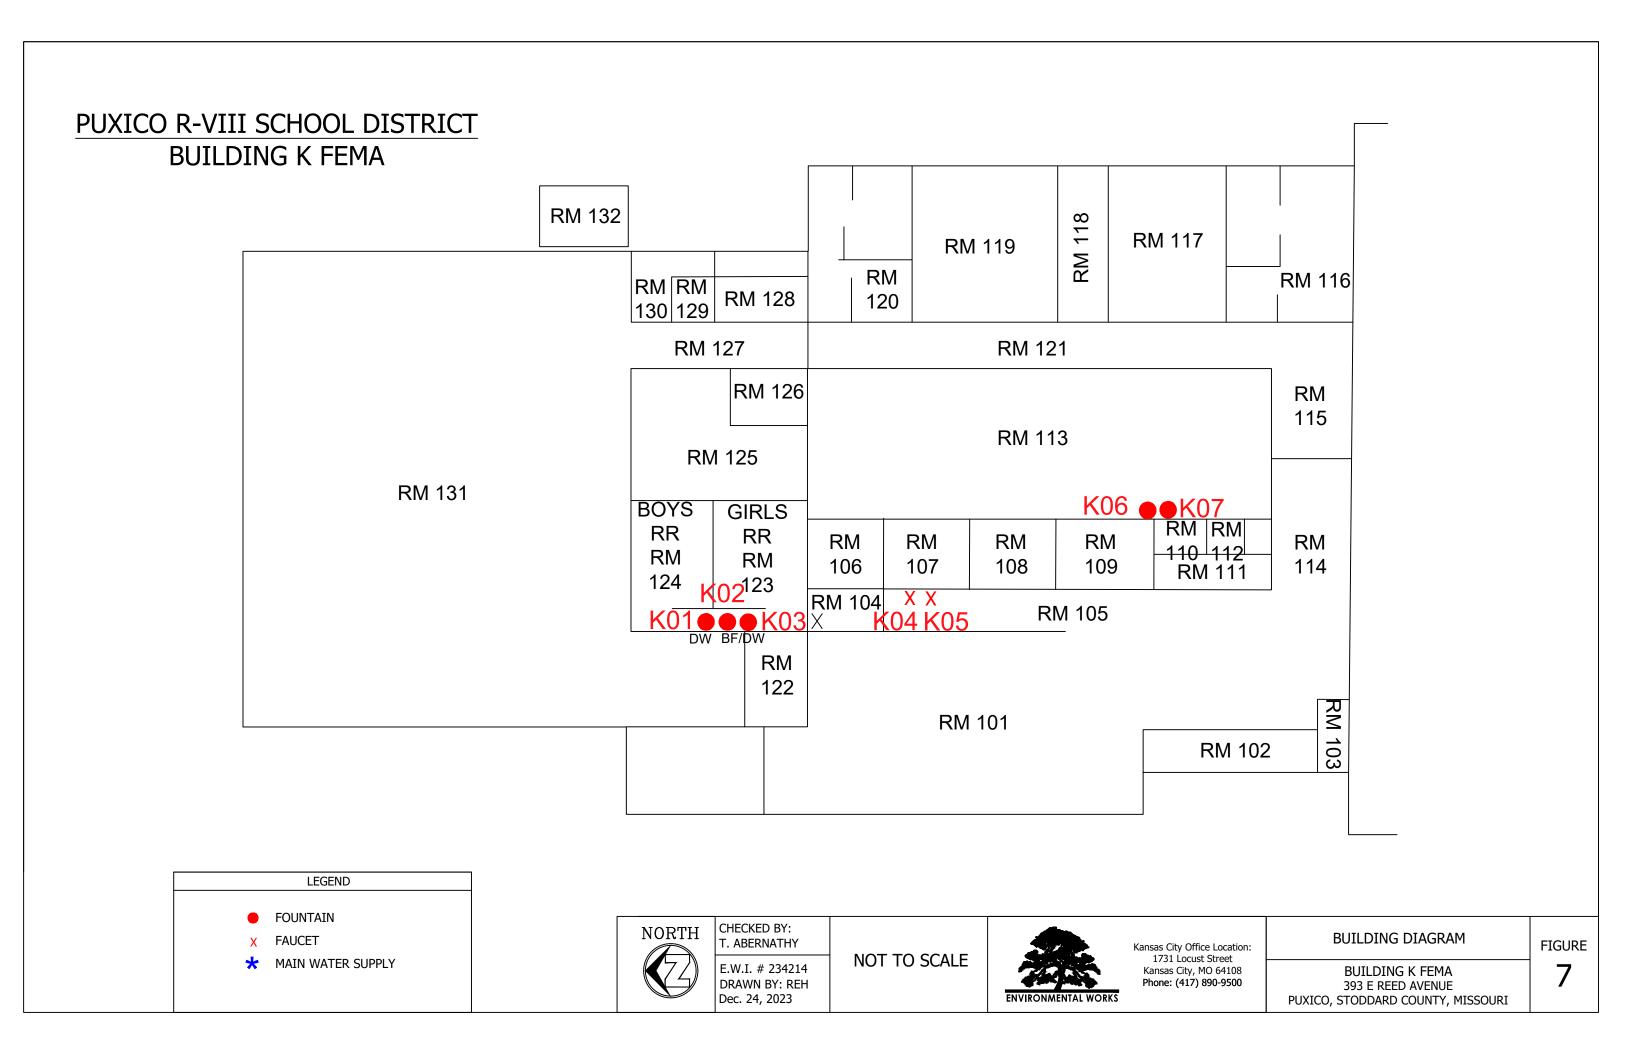

School District: Puxico R-VIII FEMA Building Date: 11/2/2023

| Outlet Type                | Location                      | Specific            |        |                     |
|----------------------------|-------------------------------|---------------------|--------|---------------------|
| (see examples below)       | (hall, room #, etc.)          | Location            | Map ID | SAMPLE ID           |
| Water Fountain             | Puxico Activity Center (FEMA) | Gym Restrooms       | K01    | 11-01-RR-DW-P-064   |
| Water Fountain             | Puxico Activity Center (FEMA) | Gym Restrooms       | K02    | 11-01-RR-DW-P-065   |
| Bottle Filler              | Puxico Activity Center (FEMA) | Gym Restrooms       | K03    | 11-01-RR-BF-P-066   |
| Faucet                     | Puxico Activity Center (FEMA) | Concession Room 105 | K04    | 11-01-CS-KF-P-067   |
| Faucet Sprayer             | Puxico Activity Center (FEMA) | Concession Room 106 | K05    | 11-01-CS-KF-P-068   |
| Water Fountain             | Puxico Activity Center (FEMA) | Band Room 113       | K06    | 11-01-BAND-DW-P-069 |
| Bottle Filler              | Puxico Activity Center (FEMA) | Band Room 113       | K06    | 11-01-BAND-BF-P-070 |
| ^^ Enter New Line Above ^^ |                               |                     |        |                     |
| 7                          | Total Building Outlets        |                     |        |                     |