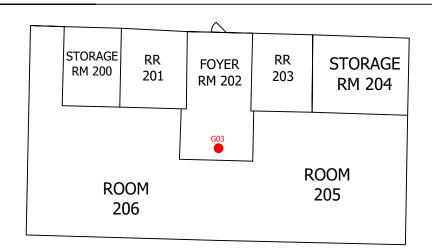

#### **BUILDING G- SPECIAL EDUCATION BUILDING**

**UPPER LEVEL** 

LEGEND

APPROXIMATE OUTLET LOCATIONS:

- × FAUCET
- FOUNTAIN
- NON-OPERATIONAL OUTLET

NORTH

CHECKED BY:
J. PFANNENSTIEL

E.W.I. # 171003.01 DRAWN BY: TW JULY 6, 2022 NOT TO SCALE

Kansas City Office Location: 1731 Locust Street Kansas City, MO 64108 Phone: (816) 285-8410 BUILDING DIAGRAM

**FIGURE** 

BUILDING G- SPECIAL EDUCATION BUILDING 393 E REED AVENUE PUXICO, STODDARD COUNTY, MISSOURI 2

| 29 Total Building Outlets |
|---------------------------|
|---------------------------|

School District: Puxico R-VIII Special Education Date: 11/2/2023

| Outlet Type                    | Location                      | Specific |        |                   |
|--------------------------------|-------------------------------|----------|--------|-------------------|
| (see examples below)           | (hall, room #, etc.)          | Location | Map ID | SAMPLE ID         |
| SPED Classrooms Faucet         | Lower Level                   | Room 106 | G01    | 07-01-CR-CF-P-028 |
| SPED Classrooms Faucet Sprayer | Lower Level                   | Room 106 | G02    | 07-01-CR-CF-P-029 |
| SPED Classrooms Fountain       | Upper Level                   | Room 202 | G03    | 07-02-CR-DW-P-030 |
|                                |                               |          |        |                   |
|                                |                               |          |        |                   |
|                                |                               |          |        |                   |
|                                |                               |          |        |                   |
|                                |                               |          |        |                   |
| 3                              | <b>Total Building Outlets</b> |          |        |                   |