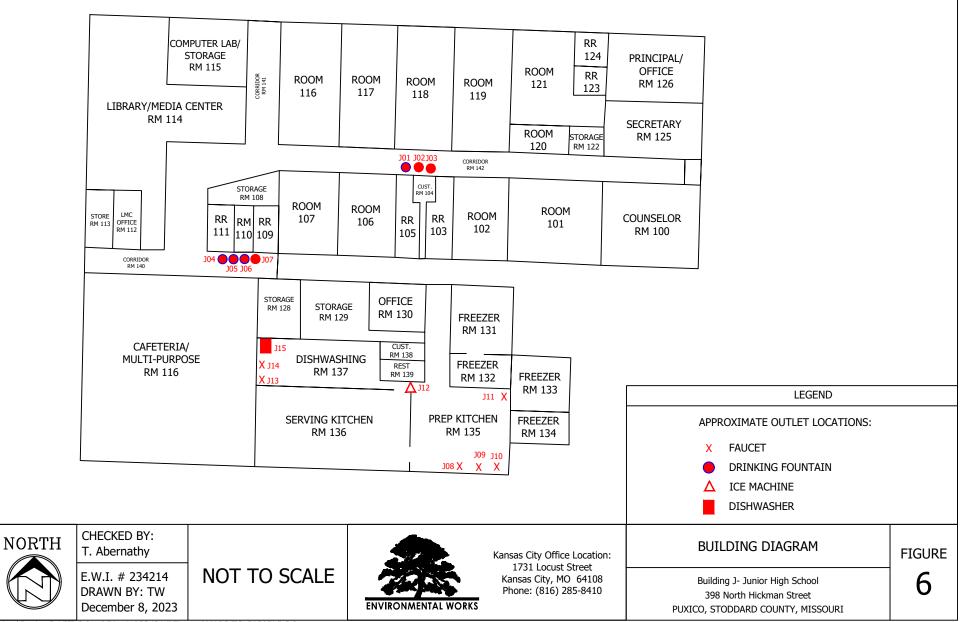

## **BUILDING J- JUNIOR HIGH SCHOOL**

| 17 | Total Building Outlets |
|----|------------------------|
|    |                        |

School District: Puxico R-VIII Jr. High School Date: 11/2/2023

| Outlet Type                  | Location                  | Specific           |        |                   |
|------------------------------|---------------------------|--------------------|--------|-------------------|
| (see examples below)         | (hall, room #, etc.)      | Location           | Map ID | SAMPLE ID         |
| JH Phase 1 - Bottle Filler   | Hallway - Corridor RM 142 | Junior High School | J01    | 10-1-HW-BF-P-049  |
| JH Phase 1 - Water Fountains | Hallway - Corridor RM 142 | Junior High School | J02    | 10-1-HW-DW-P-050  |
| JH Phase 1 - Water Fountains | Hallway - Corridor RM 142 | Junior High School | J03    | 10-1-HW-DW-P-051  |
| Bottle Filler                | Hallway                   | Junior High School | J04    | 10-HW-BF-P-052    |
| Water Fountains              | Hallway                   | Junior High School | J05    | 10-HW-BF-P-053    |
| Water Fountains              | Hallway                   | Junior High School | J06    | 10-HW-BF-P-054    |
| Water Fountains              | Hallway                   | Junior High School | J07    | 10-HW-BF-P-055    |
| Faucet                       | Kitchen                   | Junior High School | 108    | 10-KIT-KF-P-056   |
| Faucet                       | Kitchen                   | Junior High School | J09    | 10-KIT-KF-P-057   |
| Faucet                       | Kitchen                   | Junior High School | J10    | 10-KIT-KF-P-058   |
| Faucet                       | Kitchen                   | Junior High School | J11    | 10-KIT-KF-P-059   |
| Ice Maker                    | Kitchen                   | Junior High School | J12    | 10-KIT-IM-P-060   |
| Faucet                       | Kitchen                   | Junior High School | J13    | 10-KIT-KF-P-061   |
| Faucet                       | Kitchen                   | Junior High School | J14    | 10-KIT-KF-P-062   |
| Dishwasher                   | Kitchen                   | Junior High School | J15    | 10-KIT-DISH-P-063 |
| 15                           | Total Building Outlets    |                    |        |                   |