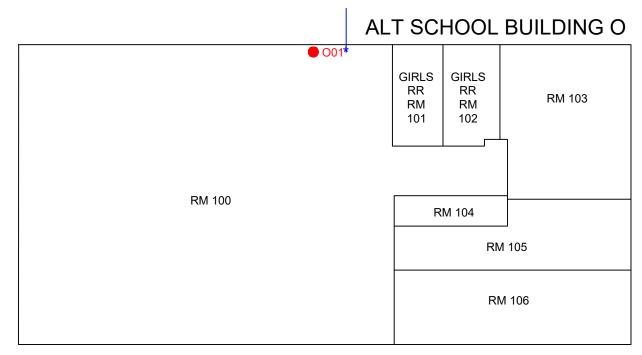

BUILDING L, M, N & O 393 E REED AVENUE PUXICO, STODDARD COUNTY, MISSOURI FIGURE

8

School District: Puxico R-VIII All Other Buildings Date: 11/2/2023

| Outlet Type          | Location                              | Specific        |        |                       |
|----------------------|---------------------------------------|-----------------|--------|-----------------------|
| (see examples below) | (hall, room #, etc.)                  | Location        | Map ID | SAMPLE ID             |
| Water Fountain       | BLDG L High School-Ag Building        | Shop Room 102   | L01    | 12-01-AG-DWP-071      |
| Water Fountain       | BLDG M Transportation/Maintenance     | Garage Room 100 | M01    | 13-01-GARAGE-DW-P-072 |
| Water Fountain       | BLDG 0 High School-Alternative School | Room 100        | 001    | 14-01-CR-DW-P-073     |
| Water Fountain (1)   | BLDG N Central Office                 | Hallway 103     | N01    | 15-01-HW-DW-P-074     |
| Sink                 | BLDG N Central Office                 | Break room 106  | N02    | 16-01-CR-KF-P-075     |
|                      |                                       |                 |        |                       |
| 4                    | Total Building Outlets                |                 |        |                       |