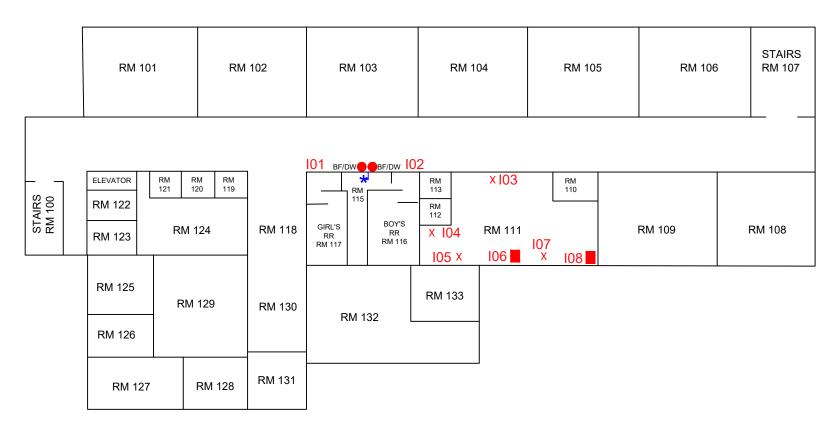

# PUXICO R-VIII SCHOOL DISTRICT BUILDING I HIGH SCHOOL

# HIGH SCHOOL - UPPER LEVEL

NORTH

CHECKED BY: T. ABERNATHY

E.W.I. # 234214 DRAWN BY: REH Dec. 24, 2023 NOT TO SCALE

Kansas City Office Location: 1731 Locust Street Kansas City, MO 64108 Phone: (417) 890-9500 BUILDING DIAGRAM

FIGURE

BUILDING I HIGH SCHOOL 393 E REED AVENUE PUXICO, STODDARD COUNTY, MISSOURI

4

School District: Puxico R-VIII High School Date: 11/2/2023

| Outlet Type          | Location                     | Specific                |        |                     |
|----------------------|------------------------------|-------------------------|--------|---------------------|
| (see examples below) | (hall, room #, etc.)         | Location                | Map ID | SAMPLE ID           |
| Water Fountain       | Hallway                      | High School Lower Level | I01    | 09-01-HW-DW-P-032   |
| Bottle Filler        | Hallway                      | High School Lower Level | I02    | 09-01-HW-BF-P-033   |
| Faucet               | FACS                         | High School Lower Level | I03    | 09-01-CR-KF-P-034   |
| Faucet               | FACS                         | High School Lower Level | I04    | 09-01-CR-KF-P-035   |
| Faucet               | FACS                         | High School Lower Level | I05    | 09-01-CR-KF-P-036   |
| Dishwasher           | FACS                         | High School Lower Level | I06    | 09-01-CR-DISH-P-037 |
| Faucet               | FACS                         | High School Lower Level | I07    | 09-01-CR-KF-P-038   |
| Dishwasher           | FACS                         | High School Lower Level | 108    | 09-01-CR-DISH-P-039 |
| Water Fountain       | Hallway                      | High School Upper Level | 109    | 09-01-HW-DW-P-040   |
| Water Fountain       | BLDG I Arnold Ryan Gymnasium | Room 123 Lower Level    | I10    | 09-01-HW-DW-P-041   |
| Bottle Filler        | BLDG I Arnold Ryan Gymnasium | Room 123 Lower Level    | I11    | 09-01-HW-BF-P-042   |
| Water Fountain       | BLDG I Arnold Ryan Gymnasium | Room 126 Lower Level    | I12    | 09-01-HW-DW-P-043   |
| Faucet               | BLDG I Arnold Ryan Gymnasium | Room 107 Upper Level    | I13    | 09-02-CR-CF-P-044   |
| Water Fountain       | BLDG I Arnold Ryan Gymnasium | Room 101 Upper Level    | I14    | 09-02-HW-DW-P-045   |
| Bottle Filler        | BLDG I Arnold Ryan Gymnasium | Room 101 Upper Level    | I15    | 09-02-HW-BF-P-046   |
| Faucet               | BLDG I Arnold Ryan Gymnasium | Room 101 Upper Level    | I16    | 09-02-HW-CF-P-047   |
| Ice Machine          | BLDG I Arnold Ryan Gymnasium | Room 101 Upper Level    | I17    | 09-02-HW-IM-P-048   |
|                      |                              |                         |        |                     |