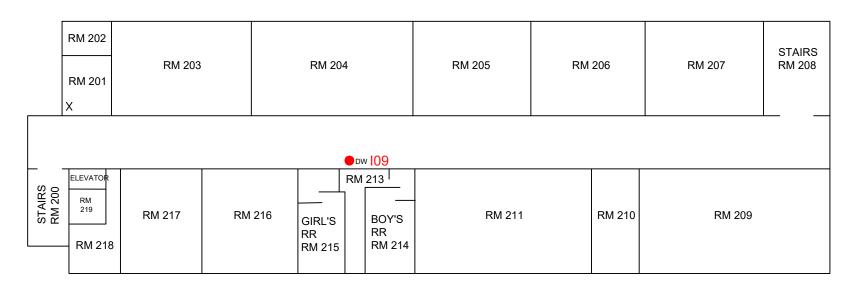

# HIGH SCHOOL - UPPER LEVEL

NORTH

CHECKED BY: T. ABERNATHY

E.W.I. # 234214 DRAWN BY: REH Dec. 24, 2023 NOT TO SCALE

Kansas City Office Location: 1731 Locust Street Kansas City, MO 64108 Phone: (417) 890-9500 BUILDING DIAGRAM

FIGURE

BUILDING I HIGH SCHOOL 393 E REED AVENUE PUXICO, STODDARD COUNTY, MISSOURI

4

School District: Puxico R-VIII High School Date: 11/2/2023

| Outlet Type          | Location                     | Specific                |        |                     |
|----------------------|------------------------------|-------------------------|--------|---------------------|
| (see examples below) | (hall, room #, etc.)         | Location                | Map ID | SAMPLE ID           |
| Water Fountain       | Hallway                      | High School Lower Level | I01    | 09-01-HW-DW-P-032   |
| Bottle Filler        | Hallway                      | High School Lower Level | I02    | 09-01-HW-BF-P-033   |
| Faucet               | FACS                         | High School Lower Level | I03    | 09-01-CR-KF-P-034   |
| Faucet               | FACS                         | High School Lower Level | I04    | 09-01-CR-KF-P-035   |
| Faucet               | FACS                         | High School Lower Level | I05    | 09-01-CR-KF-P-036   |
| Dishwasher           | FACS                         | High School Lower Level | I06    | 09-01-CR-DISH-P-037 |
| Faucet               | FACS                         | High School Lower Level | I07    | 09-01-CR-KF-P-038   |
| Dishwasher           | FACS                         | High School Lower Level | 108    | 09-01-CR-DISH-P-039 |
| Water Fountain       | Hallway                      | High School Upper Level | 109    | 09-01-HW-DW-P-040   |
| Water Fountain       | BLDG I Arnold Ryan Gymnasium | Room 123 Lower Level    | I10    | 09-01-HW-DW-P-041   |
| Bottle Filler        | BLDG I Arnold Ryan Gymnasium | Room 123 Lower Level    | I11    | 09-01-HW-BF-P-042   |
| Water Fountain       | BLDG I Arnold Ryan Gymnasium | Room 126 Lower Level    | I12    | 09-01-HW-DW-P-043   |
| Faucet               | BLDG I Arnold Ryan Gymnasium | Room 107 Upper Level    | I13    | 09-02-CR-CF-P-044   |
| Water Fountain       | BLDG I Arnold Ryan Gymnasium | Room 101 Upper Level    | I14    | 09-02-HW-DW-P-045   |
| Bottle Filler        | BLDG I Arnold Ryan Gymnasium | Room 101 Upper Level    | I15    | 09-02-HW-BF-P-046   |
| Faucet               | BLDG I Arnold Ryan Gymnasium | Room 101 Upper Level    | I16    | 09-02-HW-CF-P-047   |
| Ice Machine          | BLDG I Arnold Ryan Gymnasium | Room 101 Upper Level    | I17    | 09-02-HW-IM-P-048   |
|                      |                              |                         |        |                     |