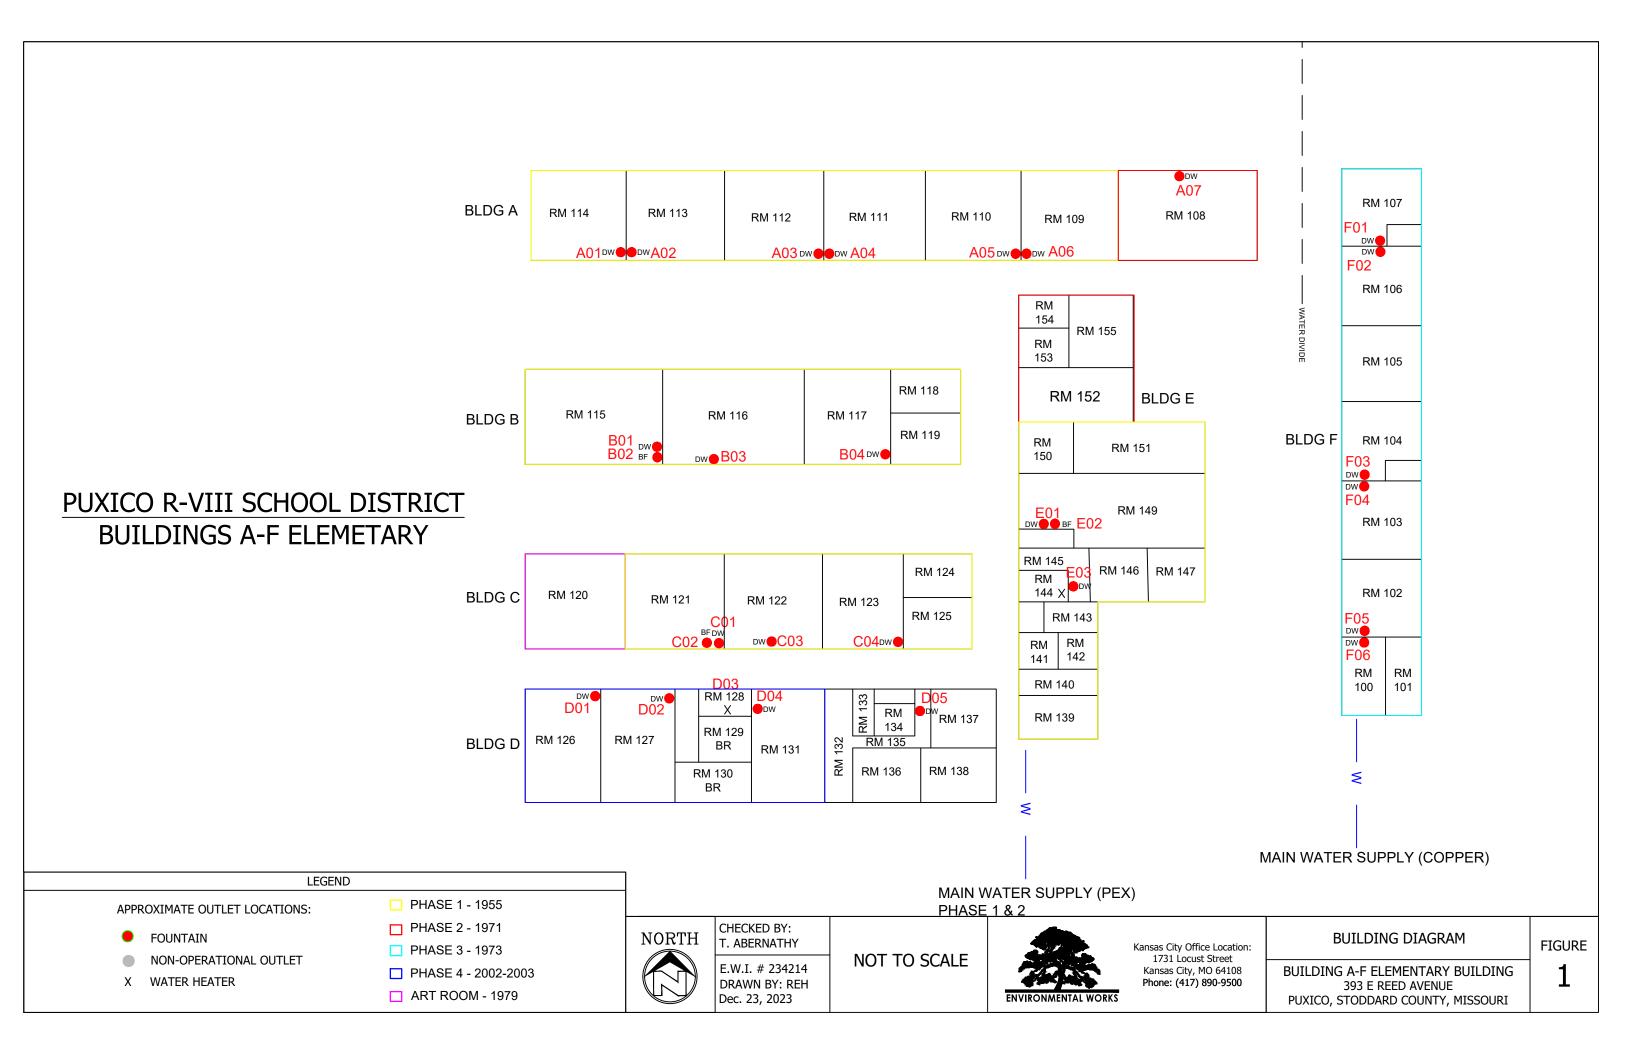

- a) A water fountain, faucet, or tap that is used or potentially used for drinking or food preparation and
- b) Ice-making and hot drink machines.

Building diagrams are attached in **Appendix A**, detailed information on each building can be found in **Appendix B**, and the outlets identified in the inventory are outlined in **Appendix C**.

| Outlet Type             | Location             | Specific        |        |                   |
|-------------------------|----------------------|-----------------|--------|-------------------|
| (see examples below)    | (hall, room #, etc.) | Location        | Map ID | SAMPLE ID         |
| Phase 1 Water Fountains | BLDG A               | Room 114        | A01    | 01-01-CR-DW-P-001 |
| Phase 1 Water Fountains | BLDG A               | Room 113        | A02    | 01-01-CR-DW-P-002 |
| Phase 1 Water Fountains | BLDG A               | Room 112        | A03    | 01-01-CR-DW-P-003 |
| Phase 1 Water Fountains | BLDG A               | Room 111        | A04    | 01-01-CR-DW-P-004 |
| Phase 1 Water Fountains | BLDG A               | Room 110        | A05    | 01-01-CR-DW-P-005 |
| Phase 1 Water Fountains | BLDG A               | Room 109        | A06    | 01-01-CR-DW-P-006 |
| Phase 2 Water Fountains | BLDG A               | Room 108        | A07    | 01-01-CR-DW-P-007 |
| Phase 1 Water Fountains | BLDG B               | Room 115        | B01    | 02-01-CR-DW-P-008 |
| Phase 1 Bottle Filler   | BLDG B               | Room 116        | B02    | 02-01-CR-BF-P-009 |
| Phase 1 Water Fountains | BLDG B               | Room 117        | B03    | 02-01-CR-DW-P-010 |
| Phase 1 Water Fountains | BLDG B               | Room 118        | B04    | 02-01-CR-DW-P-011 |
| Phase 1 Water Fountains | BLDG C               | Room 121        | C01    | 03-01-CR-DW-P-013 |
| Phase 1 -Bottle Filler  | BLDG C               | Room 121        | C02    | 03-01-CR-BF-P-014 |
| Phase 1 Water Fountains | BLDG C               | Room 122        | C03    | 03-01-CR-DW-P-015 |
| Phase 1 Water Fountains | BLDG C               | Room 123        | C04    | 03-01-CR-DW-P-016 |
| Phase 4 Water Fountain  | BLDG D               | ROOM 126        | D01    | 04-01-CR-DW-P-014 |
| Phase 4 Water Fountain  | BLDG D               | ROOM 127        | D02    | 04-01-CR-DW-P-015 |
| Phase 4 Water Fountain  | BLDG D               | ROOM 128        | D03    | 04-01-CR-DW-P-016 |
| Phase 4 Water Fountain  | BLDG D               | Room 131        | D04    | 04-01-CR-DW-P-017 |
| Phase 4 Water Fountain  | BLDG D               | Room 135        | D05    | 04-01-CR-DW-P-018 |
| Phase 1 Water Fountains | BLDG E               | Front of RM 149 | E01    | 05-01-HW-DW-P-019 |
| Phase 1 -Bottle Filler  | BLDG E               | Front of RM 149 | E02    | 05-01-HW-BF-P-020 |
| Phase 1 Water Fountains | BLDG E               | Front of RM 144 | E03    | 05-01-HW-DW-P-021 |
| Phase 3 Water Fountain  | BLDG F               | Room 107        | F01    | 06-01-CR-DW-P-022 |
| Phase 3 Water Fountain  | BLDG F               | Room 106        | F02    | 06-01-CR-DW-P-023 |
| Phase 3 Water Fountain  | BLDG F               | Room 104        | F03    | 06-01-CR-DW-P-024 |
| Phase 3 Water Fountain  | BLDG F               | Room 103        | F04    | 06-01-CR-DW-P-025 |
| Phase 3 Water Fountain  | BLDG F               | Room 102        | F05    | 06-01-CR-DW-P-026 |
| Phase 3 Water Fountain  | BLDG F               | Room 100        | F06    | 06-01-CR-DW-P-027 |