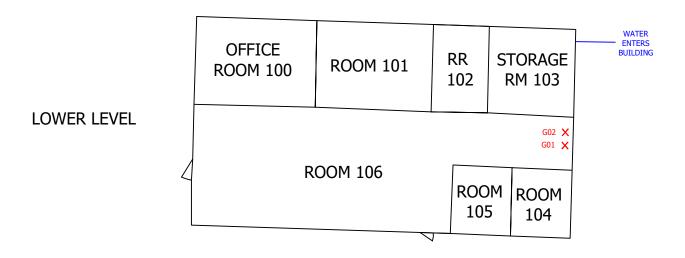

#### **BUILDING G- SPECIAL EDUCATION BUILDING**

**UPPER LEVEL** 

LEGEND

APPROXIMATE OUTLET LOCATIONS:

- × FAUCET
- FOUNTAIN
- NON-OPERATIONAL OUTLET

NORTH

CHECKED BY:
J. PFANNENSTIEL

E.W.I. # 171003.01 DRAWN BY: TW JULY 6, 2022 NOT TO SCALE

Kansas City Office Location: 1731 Locust Street Kansas City, MO 64108 Phone: (816) 285-8410 BUILDING DIAGRAM

**FIGURE** 

BUILDING G- SPECIAL EDUCATION BUILDING 393 E REED AVENUE PUXICO, STODDARD COUNTY, MISSOURI 2

| 29 Total Building Outlets |
|---------------------------|
|---------------------------|

School District: Puxico R-VIII Special Education Date: 11/2/2023

| Outlet Type                    | Location                      | Specific |        |                   |
|--------------------------------|-------------------------------|----------|--------|-------------------|
| (see examples below)           | (hall, room #, etc.)          | Location | Map ID | SAMPLE ID         |
| SPED Classrooms Faucet         | Lower Level                   | Room 106 | G01    | 07-01-CR-CF-P-028 |
| SPED Classrooms Faucet Sprayer | Lower Level                   | Room 106 | G02    | 07-01-CR-CF-P-029 |
| SPED Classrooms Fountain       | Upper Level                   | Room 202 | G03    | 07-02-CR-DW-P-030 |
|                                |                               |          |        |                   |
|                                |                               |          |        |                   |
|                                |                               |          |        |                   |
|                                |                               |          |        |                   |
|                                |                               |          |        |                   |
| 3                              | <b>Total Building Outlets</b> |          |        |                   |