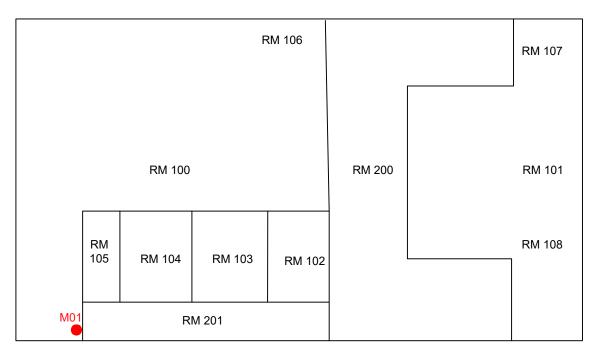

School District: Puxico R-VIII All Other Buildings Date: 11/2/2023

| Outlet Type          | Location                              | Specific        |        |                       |
|----------------------|---------------------------------------|-----------------|--------|-----------------------|
| (see examples below) | (hall, room #, etc.)                  | Location        | Map ID | SAMPLE ID             |
| Water Fountain       | BLDG L High School-Ag Building        | Shop Room 102   | L01    | 12-01-AG-DWP-071      |
| Water Fountain       | BLDG M Transportation/Maintenance     | Garage Room 100 | M01    | 13-01-GARAGE-DW-P-072 |
| Water Fountain       | BLDG 0 High School-Alternative School | Room 100        | 001    | 14-01-CR-DW-P-073     |
| Water Fountain (1)   | BLDG N Central Office                 | Hallway 103     | N01    | 15-01-HW-DW-P-074     |
| Sink                 | BLDG N Central Office                 | Break room 106  | N02    | 16-01-CR-KF-P-075     |
|                      |                                       |                 |        |                       |
| 4                    | Total Building Outlets                |                 |        |                       |