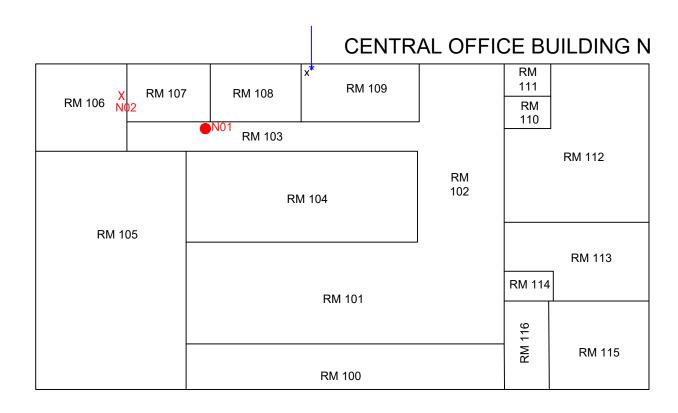

School District: Puxico R-VIII All Other Buildings Date: 11/2/2023

| Outlet Type          | Location                              | Specific        |        |                       |
|----------------------|---------------------------------------|-----------------|--------|-----------------------|
| (see examples below) | (hall, room #, etc.)                  | Location        | Map ID | SAMPLE ID             |
| Water Fountain       | BLDG L High School-Ag Building        | Shop Room 102   | L01    | 12-01-AG-DWP-071      |
| Water Fountain       | BLDG M Transportation/Maintenance     | Garage Room 100 | M01    | 13-01-GARAGE-DW-P-072 |
| Water Fountain       | BLDG 0 High School-Alternative School | Room 100        | 001    | 14-01-CR-DW-P-073     |
| Water Fountain (1)   | BLDG N Central Office                 | Hallway 103     | N01    | 15-01-HW-DW-P-074     |
| Sink                 | BLDG N Central Office                 | Break room 106  | N02    | 16-01-CR-KF-P-075     |
|                      |                                       |                 |        |                       |
| 4                    | Total Building Outlets                |                 |        |                       |