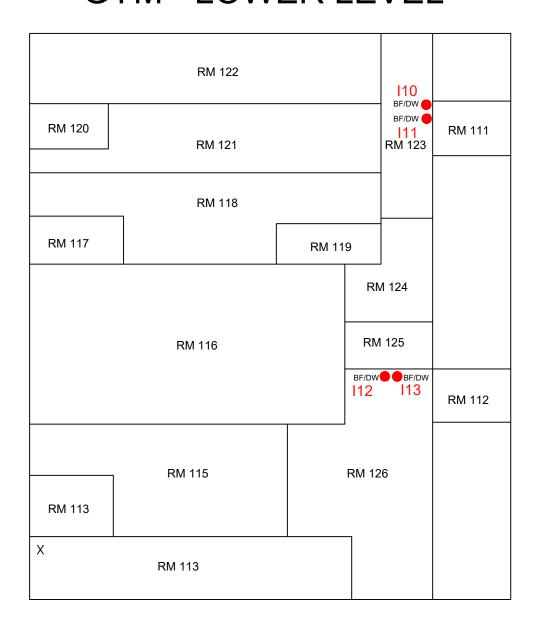

# RM 110 RM 100 RM 109 RM 108 I17 **A** Χ RM 105 BF/DW I14 BF/DW |15 RM 104 116 x RM 101 RM 107 RM 106 RM 103 RM 102 SUPPLY **BLDG I**

# **GYM - LOWER LEVEL**

NORTH

CHECKED BY:
T. ABERNATHY

E.W.I. # 234214
DRAWN BY: REH
Dec. 24, 2023

NOT TO SCALE

Kansas City Office Location: 1731 Locust Street Kansas City, MO 64108 Phone: (417) 890-9500 BUILDING DIAGRAM

BUILDING I HIGH SCHOOL GYM 393 E REED AVENUE PUXICO, STODDARD COUNTY, MISSOURI FIGURE

School District: Puxico R-VIII High School Date: 11/2/2023

| Outlet Type          | Location                     | Specific                |        |                     |
|----------------------|------------------------------|-------------------------|--------|---------------------|
| (see examples below) | (hall, room #, etc.)         | Location                | Map ID | SAMPLE ID           |
| Water Fountain       | Hallway                      | High School Lower Level | I01    | 09-01-HW-DW-P-032   |
| Bottle Filler        | Hallway                      | High School Lower Level | I02    | 09-01-HW-BF-P-033   |
| Faucet               | FACS                         | High School Lower Level | I03    | 09-01-CR-KF-P-034   |
| Faucet               | FACS                         | High School Lower Level | I04    | 09-01-CR-KF-P-035   |
| Faucet               | FACS                         | High School Lower Level | I05    | 09-01-CR-KF-P-036   |
| Dishwasher           | FACS                         | High School Lower Level | I06    | 09-01-CR-DISH-P-037 |
| Faucet               | FACS                         | High School Lower Level | I07    | 09-01-CR-KF-P-038   |
| Dishwasher           | FACS                         | High School Lower Level | 108    | 09-01-CR-DISH-P-039 |
| Water Fountain       | Hallway                      | High School Upper Level | 109    | 09-01-HW-DW-P-040   |
| Water Fountain       | BLDG I Arnold Ryan Gymnasium | Room 123 Lower Level    | I10    | 09-01-HW-DW-P-041   |
| Bottle Filler        | BLDG I Arnold Ryan Gymnasium | Room 123 Lower Level    | I11    | 09-01-HW-BF-P-042   |
| Water Fountain       | BLDG I Arnold Ryan Gymnasium | Room 126 Lower Level    | I12    | 09-01-HW-DW-P-043   |
| Faucet               | BLDG I Arnold Ryan Gymnasium | Room 107 Upper Level    | I13    | 09-02-CR-CF-P-044   |
| Water Fountain       | BLDG I Arnold Ryan Gymnasium | Room 101 Upper Level    | I14    | 09-02-HW-DW-P-045   |
| Bottle Filler        | BLDG I Arnold Ryan Gymnasium | Room 101 Upper Level    | I15    | 09-02-HW-BF-P-046   |
| Faucet               | BLDG I Arnold Ryan Gymnasium | Room 101 Upper Level    | I16    | 09-02-HW-CF-P-047   |
| Ice Machine          | BLDG I Arnold Ryan Gymnasium | Room 101 Upper Level    | I17    | 09-02-HW-IM-P-048   |
|                      |                              |                         |        |                     |