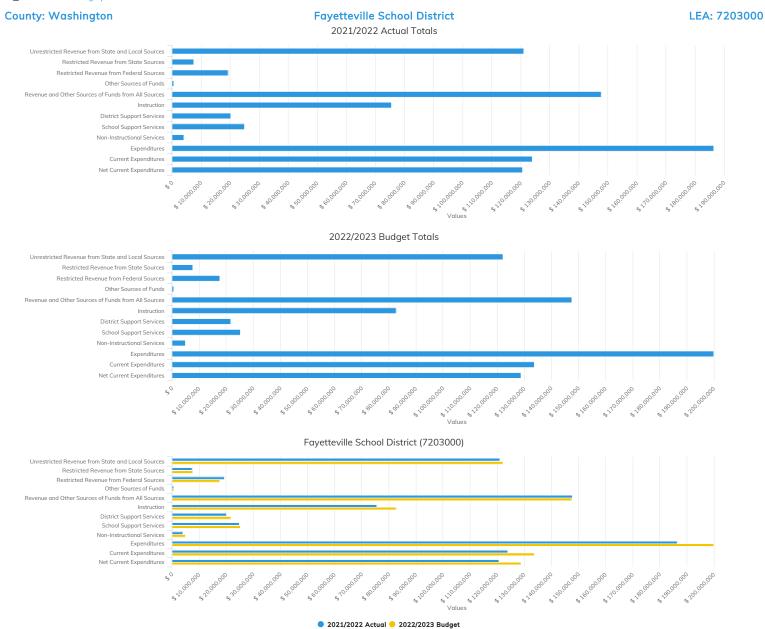

## Annual Statistical Report 2021/2022

▶ View ASR Coding Specifications

|                                                                             | 2021/2022     | 2022/2023   |                                                            | 2021/2022<br>Actual | 2022/2023<br>Budget |
|-----------------------------------------------------------------------------|---------------|-------------|------------------------------------------------------------|---------------------|---------------------|
|                                                                             | Áctual        | Budget      | CURRENT EXPENDITURES                                       | , 101221            | 22250               |
| 1 Area in Square Miles                                                      | 113           |             | Instruction                                                |                     |                     |
| 2 ADA                                                                       | 9,388         |             | 49 Regular Instruction                                     | 50,922,089          | 57,112,667          |
| 3 ADA Pct Change over 5 Years                                               |               |             | 50 Special Education                                       | 12,741,775          | 13,404,583          |
| 4 4 Qtr ADM                                                                 | 10,232        |             | 51 Career Education                                        | 1,746,209           | 1,620,287           |
| 5 Prior Year 3 Qtr ADM                                                      | 10,045        |             | 52 Adult Education                                         | 605,530             | 420,920             |
| 6 Assessment                                                                | 2,138,270,574 |             | 53 Compensatory Education                                  | 1,518,835           | 1,925,240           |
| 7 M&O Mills                                                                 | 25.00         |             | 54 Other                                                   | 7,939,995           | 8,105,831           |
| 8 URT Mills                                                                 | 25.00         |             | 55 Total Instruction                                       | 75,474,432          | 82,589,528          |
| 9 M&O Mills in Excess of URT                                                | 0.00          |             | District Level Support                                     |                     |                     |
| 10 Dedicated M&O Mills                                                      | 0.00          |             | 56 General Administration                                  | 2,168,027           | 2,047,956           |
| 11 Debt Service Mills                                                       | 20.65         |             | 57 Central Services                                        | 2,001,469           | 2,061,109           |
| 12 Total Mills                                                              | 45.65         |             | 58 Maintenance & Operations of Plant                       | 11,420,995          | 12,321,199          |
| 13 Total Debt Bond/Non Bond                                                 | 273,995,000   |             | 59 Student Transportation                                  | 4,552,540           | 4,990,111           |
| State and Local Revenue                                                     |               |             | 60 Othr District Level Support Service                     | 28,139              | 165,150             |
| 14 Property Tax Receipts (Incl URT)                                         | 92,377,075    | 93,452,046  | 61 Total District Support Services                         | 20,171,170          | 21,585,524          |
| 15 Other Local Receipts                                                     | 3,558,948     | 4,447,500   | School Level Support                                       |                     |                     |
| 16 Revenue From Interm Srcs                                                 | 0             | 0           | 62 Student Support Services                                | 5,510,632           | 6,305,755           |
| 17.1 Foundation Funding (Excl URT)                                          | 23,519,481    | 23,631,584  | 63 Instructional Staff Support Service                     | 13,040,522          | 12,255,342          |
| 17.2 98% of URT X Assessment less Net Revenues                              | 322,393       | 0           | 64 School Administration                                   | 6,358,787           | 6,603,624           |
| 18 Student Growth Funding                                                   | 0             | 551,175     | 65 Total School Support Services                           | 24,909,941          | 25,164,720          |
| 19 Declining Enrollment Funding                                             | 1,201,513     | 0           | Non-Instructional Services                                 |                     |                     |
| 20 Consolidation Incentive/Assistance                                       | 0             | 0           | 66 Food Service Operations                                 | 3,865,913           | 4,512,825           |
| 21 Isolated Funding                                                         | 0             | 0           | 67 Other Enterprise Operations                             | 0                   | 0                   |
| 22 Supplemental Millage Incent. Funds                                       | 0             | 0           | 68 Community Operations                                    | 141,091             | 336,429             |
| 23 Other Unrestricted State Funding                                         | 0             | 0           | 69 Other Non-Instructional Services                        | 0                   | 0                   |
| 24 Total Unrestricted Revenue from State and<br>Local Sources               | 120,979,410   | 122,082,305 | 70 Total Non-Instructional Services                        | 4,007,004           | 4,849,253           |
| Restricted Revenue from State Sources                                       |               |             | 71 Facilities Acquisition & Const.                         | 49,762,627          | 50,800,063          |
| 25 Adult Education                                                          | 444,596       | 428,000     | 72 Debt Service                                            | 12,085,538          | 14,916,873          |
| Regular Education                                                           |               |             | 75 Other Non-Programmed Costs                              | 1,613               | 0                   |
| 26 Professional Development                                                 | 361,628       | 384,703     | 76 Total Expenditures                                      | 186,412,326         | 199,905,961         |
| 27 Other Regular Education                                                  | 664,509       | 559,625     | 77 Less: Capital Expenditures                              | -50,424,238         | -51,320,063         |
| Special Education                                                           |               |             | 78 Less: Debt Service                                      | -12,085,538         | -14,916,873         |
| 28 Gifted and Talented                                                      | 41,350        | 40,000      | 79 Total Current Expenditures                              | 123,902,551         | 133,669,025         |
| 29 Alt. Learning Environment (ALE)                                          | 1,116,052     | 1,223,399   | 80 Exclusions from Current Expenditures                    | -3,336,412          | -4,948,719          |
| 30 English Language Learner                                                 | 313,048       | 300,000     | 81 Net Current Expenditures                                | 120,566,139         | 128,720,307         |
| 31 National School Lunch State Categorical Funds (NSL)                      | 2,212,588     | 2,212,588   | 82 Per Pupil Expenditures                                  | 12,842              | 0                   |
| 32 Other Special Education                                                  | 1,664,292     | 1,879,056   | 83 Personnel - Non-Federal Licensed Classroom<br>FTEs      | 753.82              |                     |
| 33 Career Education                                                         | 0             | 0           |                                                            |                     |                     |
| 34 School Food Service                                                      | 21,254        | 20,000      | 83.5 Total Salary - Non-Federal Licensed<br>Classroom FTEs | 48,516,728          |                     |
| 35 Educational Service Cooperatives                                         | 0             | 0           | 84 Avg Salary - Non-Federal Licensed Classroom             | 64,361              |                     |
| 36 Early Childhood Programs                                                 | 608,400       | 608,400     | FTEs                                                       |                     |                     |
| 37 Magnet School Programs                                                   | 0             | 0           | 85 Personnel - Non-Federal Licensed FTEs                   | 820.02              |                     |
| 38 Other Non-Instructional Program Aid                                      | 0             | 0           | 85.5 Total Salary - Non-Federal Licensed FTEs              | 55,204,585          |                     |
| 39 Total Restricted Revenue from State Sources                              | 7,447,718     | 7,655,771   | 86 Avg Salary - Non-Federal Licensed FTEs                  | 67,321              |                     |
| 40 Total Restricted Revenue from Federal                                    | 19,287,608    | 17,614,813  | 87.1 Legal Balance (funds 1-2-4)                           | 23,846,025          | 22,434,832          |
| Sources                                                                     | 20,207,000    | 17,011,010  | 87.2 Categorical Fund Balance                              | 285,558             | 94,767              |
| Other Sources of Funds                                                      |               |             | 87.3 Deposits With Paying Agents (QZAB)                    | 0                   | 0                   |
| 41 Financing Sources                                                        | 0             | 0           | 87.4 Net Legal Bal (Excl Cat & QZAB)                       | 23,560,467          | 22,340,064          |
| 42 Balances Consol/Annexed District                                         | 0             | 0           | 88 Building Fund Balance (fund 3)                          | 126,452,150         | 75,902,086          |
| 43 Indirect Cost Reimbursement                                              | 0             | 115,150     | 89 Capital Outlay Balance/Dedicated M&O (fund 5)           | 0                   | 0                   |
| 44 Gains & Losses - Sale Fixed Assets                                       | 0             | 0           |                                                            |                     |                     |
| 45 Compensation - Loss of Fixed Assets                                      | 0             | 0           |                                                            |                     |                     |
| 46 Other                                                                    | 0             | 0           |                                                            |                     |                     |
| 47 Total Other Sources of Funds 48 Total Revenue and Other Sources of Funds | 0             | 115,150     |                                                            |                     |                     |
| from All Sources                                                            | 147,714,736   | 147,468,039 |                                                            |                     |                     |