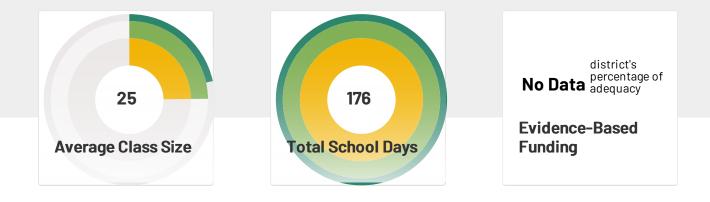

# **School Snapshot**

Site-Based Expenditure Per Student Spending: \$9,093

8th Graders Passing Algebra I : 86.0%

Chronic Absenteeism : 14.2%

**Teacher Retention :** 87.8%

Senate District : 53 House District : 106