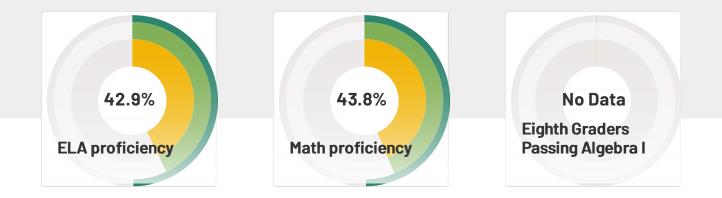

# **School Snapshot**

Site-Based Expenditure Per Student Spending: \$9,093

8th Graders Passing Algebra I : 86.0%

Chronic Absenteeism : 14.2%

**Teacher Retention :** 87.8%

Senate District : 53 House District : 106