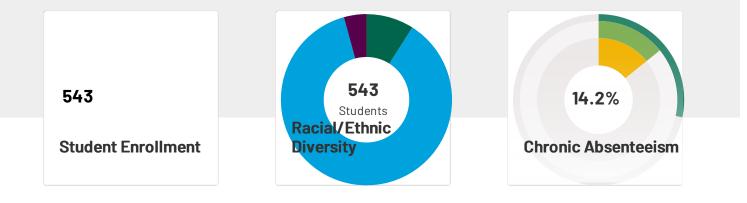

# **School Snapshot**

Site-Based Expenditure Per Student Spending: \$9,093

8th Graders Passing Algebra I : 86.0%

Chronic Absenteeism : 14.2%

**Teacher Retention :** 87.8%

Senate District : 53 House District : 106