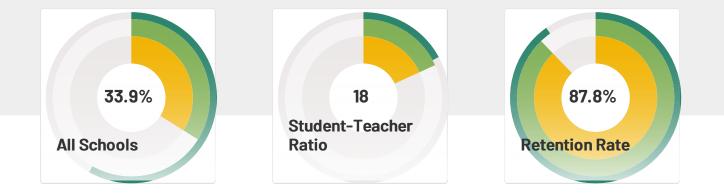

# **School Snapshot**

Site-Based Expenditure Per Student Spending: \$9,093

8th Graders Passing Algebra I : 86.0%

Chronic Absenteeism : 14.2%

**Teacher Retention :** 87.8%

Senate District : 53 House District : 106