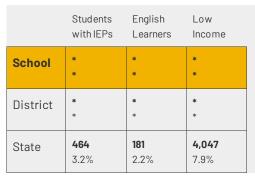

# **School Snapshot**

Site-Based Expenditure Per Student Spending: \$9,093

8th Graders Passing Algebra I : 86.0%

Chronic Absenteeism : 14.2%

**Teacher Retention :** 87.8%

Senate District : 53 House District : 106