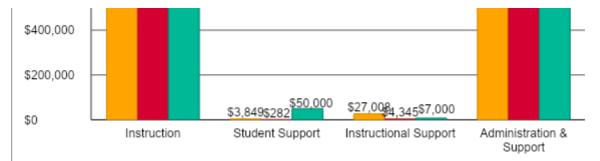

### Summary of General Fund Ex by Function\*

|                          |                     | %           |                     | %           |
|--------------------------|---------------------|-------------|---------------------|-------------|
|                          | 2021-2022<br>Actual | of<br>Total | 2022-2023<br>Actual | of<br>Total |
| Instruction              | \$1,366,152         | 63%         | \$1,486,497         | 65%         |
| Student Support          | \$3,849             | 0%          | \$282               | <1%         |
| Instructional Support    | \$27,008            | 1%          | \$4,345             | 0%          |
| Administration & Support | \$632,906           | 29%         | \$656,560           | 29%         |
| Operations & Maintenance | \$48,933            | 2%          | \$49,215            | 2%          |
| Transportation           | \$82,735            | 4%          | \$82,932            | 4%          |
| Capital Improvements     | \$0                 | 0%          | \$0                 | 0%          |
| Other Costs              | \$0                 | 0%          | \$10,000            | 0%          |
| Total Expenditures       | \$2,161,583         | 100%        | \$2,289,831         | 100%        |
| Amount per Pupil         | \$6,055             |             | \$6,334             |             |

### **kpenditures**

| %<br>Change | 2023-2024<br>Budget | %<br>of<br>Total | %<br>Change |
|-------------|---------------------|------------------|-------------|
| 9%          | \$1,477,198         | 63%              | -1%         |
| -93%        | \$50,000            | 2%               | 17630%      |
| -84%        | \$7,000             | 0%               | 61%         |
| 4%          | \$662,000           | 28%              | 1%          |
| 1%          | \$55,500            | 2%               | 13%         |
| 0%          | \$90,350            | 4%               | 9%          |
| 0%          | \$0                 | 0%               | 0%          |
| 0%          | \$10,000            | 0%               | 0%          |
| 6%          | \$2,352,048         | 100%             | 3%          |
| 5%          | \$6,272             |                  | -1%         |