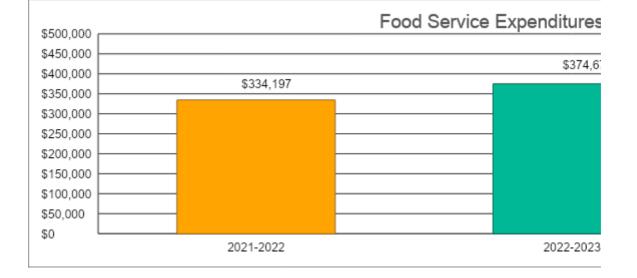

### Food Service Expenditure

| 2022-2023 |     |
|-----------|-----|
| Actual    |     |
|           | \$0 |
|           | \$0 |
|           | \$0 |
|           | \$0 |
|           | \$0 |
|           | \$0 |
|           | \$0 |
|           | \$0 |

0% 0% 0% 0% 0% 0% 0% 0%

Other Support Services Expenditures (2900) 2021-2022 ces Expenditures \$7,000

2022-2023 \$20,372

Other Support Services Expenditures

2023-2024 \$17,822

|                                                      | \$0        | 02         |
|------------------------------------------------------|------------|------------|
| Driver Training                                      | \$0<br>\$0 | \$0        |
| Declining Enrollment<br>Extraordinary School Program | \$0        | \$0<br>\$0 |
| Food Service                                         | \$334,197  | \$374.679  |
| Professional Development                             | \$334,197  |            |
| Parent Education Program                             | \$0        | \$0<br>\$0 |
| Summer School                                        | \$0        | \$0        |
| Special Education                                    | \$0<br>\$0 | \$0        |
| Cost of Living                                       | \$0        | \$0        |
| Career and Postsecondary Ed.                         | \$0<br>\$0 | \$0        |
| Gifts & Grants <sup>1</sup>                          | \$0<br>\$0 | \$0        |
| Special Liability                                    | \$0        | \$0        |
| School Retirement                                    | \$0<br>\$0 | \$0        |
| Extraordinary Growth Facilities                      | \$0<br>\$0 | \$0        |
| Special Reserve                                      | \$0        | \$0        |
| KPERS Spec. Ret. Contribution                        | \$0        | \$0        |
| Contingency Reserve                                  | \$0        | \$0        |
| Text Book & Student Material                         | \$0        | \$0        |
| Activity Fund                                        | \$0        | \$0        |
| Bond and Interest #1                                 | \$0        | \$0        |
| Bond and Interest #2                                 | \$0        | \$0        |
| No-Fund Warrant                                      | \$0        | \$0        |
| Special Assessment                                   | \$0        | \$0        |
| Temporary Note                                       | \$0        | \$0        |
| SUBTOTAL                                             | \$334,197  | \$374,679  |
| Enrollment (FTE) <sup>3</sup>                        | 357.0      | 361.5      |
| Amount per Pupil <sup>2</sup>                        | \$936      | \$1,036    |
| Adult Education                                      | \$0        | \$0        |
| Adult Supplemental Education                         | \$0        | \$0        |
| Special Education Coop                               | \$0        | \$0        |
| TOTAL                                                | \$334,197  | \$374,679  |