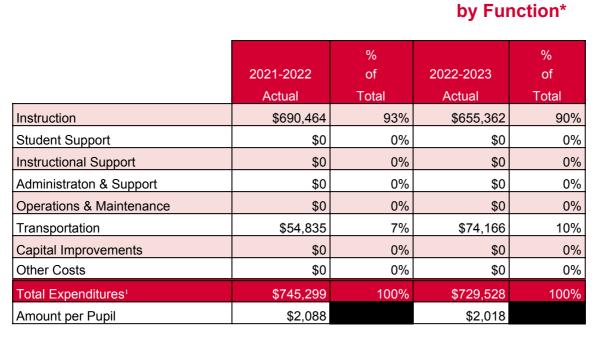

Top 3 Instruction Expenditures

|                      | 2021-2022   | 2022-2023   |
|----------------------|-------------|-------------|
| General              | \$1,366,152 | \$1,486,497 |
| Supplemental General | \$444,007   | \$478,616   |
| Special Education    | \$690,464   | \$655,362   |