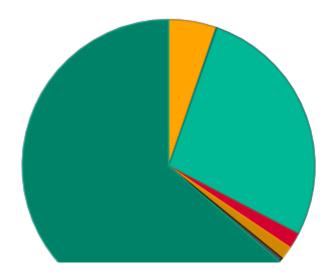

#### ΡIΕ

Instruction: 58% Student Support: 1% Instructional Support: 0% Administration & Support: 19% Operations & Maintenance: 16% Transportation: 5% Capital Improvements: 0% Other Costs: 0%

#### 2023-2024

- 58% Instruction
- 1% Student Support
- #N/A Instructional Support
- 19% Administration & Support
- 16% Operations & Maintenance
- 5% Transportation
- #N/A Capital Improvements
- #N/A Other Costs