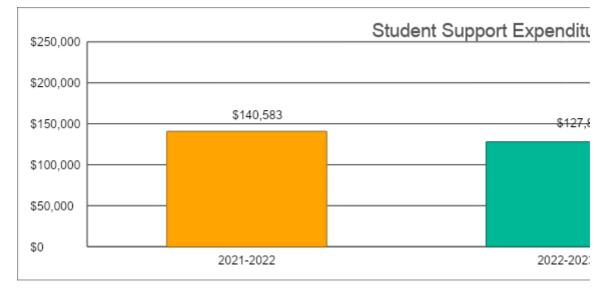

### Student Support Expenditu

|                              | 2021-2022<br>Actual |
|------------------------------|---------------------|
| General                      | \$3,849             |
| Federal Funds                | \$1,520             |
| Supplemental General         | \$0                 |
| Preschool-Aged At-Risk       | \$0                 |
| At Risk (K-12)               | \$0                 |
| Bilingual Education          | \$0                 |
| Virtual Education            | \$0                 |
| Capital Outlay               | \$112,411           |
| Driver Training              | \$0                 |
| Declining Enrollment         | \$0                 |
| Extraordinary School Program | \$0                 |
| Food Service                 | \$0                 |

2023-2024 \$4,186,313

2023-2024 \$1,477,198 \$578,735 \$831,725

|                                 | -         |           |
|---------------------------------|-----------|-----------|
| Professional Development        | \$0       | \$0       |
| Parent Education Program        | \$0       | \$0       |
| Summer School                   | \$0       | \$0       |
| Special Education               | \$0       | \$0       |
| Cost of Living                  | \$0       | \$0       |
| Career and Postsecondary Ed.    | \$17,803  | \$20,272  |
| Gifts & Grants <sup>1</sup>     | \$0       | \$0       |
| Special Liability               | \$0       | \$0       |
| School Retirement               | \$0       | \$0       |
| Extraordinary Growth Facilities | \$0       | \$0       |
| Special Reserve                 | \$0       | \$0       |
| KPERS Spec. Ret. Contribution   | \$5,000   | \$5,000   |
| Contingency Reserve             | \$0       | \$0       |
| Text Book & Student Material    | \$0       | \$0       |
| Activity Fund                   | \$0       | \$0       |
| Bond and Interest #1            | \$0       | \$0       |
| Bond and Interest #2            | \$0       | \$0       |
| No-Fund Warrant                 | \$0       | \$0       |
| Special Assessment              | \$0       | \$0       |
| Temporary Note                  | \$0       | \$0       |
| SUBTOTAL                        | \$140,583 | \$127,876 |
| Enrollment (FTE) <sup>3</sup>   | 357.0     | 361.5     |
| Amount per Pupil <sup>2</sup>   | \$394     | \$354     |
| Adult Education                 | \$0       | \$0       |
| Adult Supplemental Education    | \$0       | \$0       |
| Special Education Coop          | \$0       | \$0       |
| TOTAL                           | \$140,583 | \$127,876 |

# itures (2200)

% 2023-2024 %

Student Support Expenditures (2100) 2021-2022 \$140,583

2022-2023 \$127,876

Student Support Expenditures (2100)

2023-2024 \$215,000

| ActualGeneral\$27,008Federal Funds\$56,199Supplemental General\$0Preschool-Aged At-Risk\$0At Risk (K-12)\$0Bilingual Education\$0 |
|-----------------------------------------------------------------------------------------------------------------------------------|
| Federal Funds\$56,199Supplemental General\$0Preschool-Aged At-Risk\$0At Risk (K-12)\$0                                            |
| Supplemental General\$0Preschool-Aged At-Risk\$0At Risk (K-12)\$0                                                                 |
| Preschool-Aged At-Risk\$0At Risk (K-12)\$0                                                                                        |
| At Risk (K-12) \$0                                                                                                                |
|                                                                                                                                   |
| ΨΨΙ                                                                                                                               |
| Virtual Education \$0                                                                                                             |
| Capital Outlay \$2,357                                                                                                            |
| Driver Training \$85                                                                                                              |
| Declining Enrollment \$0                                                                                                          |
| Extraordinary School Program \$0                                                                                                  |
| Food Service \$0                                                                                                                  |
| Professional Development \$141                                                                                                    |
| Parent Education Program \$0                                                                                                      |
| Summer School \$0                                                                                                                 |
| Special Education \$0                                                                                                             |
| Cost of Living \$0                                                                                                                |
| Career and Postsecondary Ed. \$0                                                                                                  |
| Gifts & Grants <sup>1</sup> \$58,158                                                                                              |
| Special Liability \$0                                                                                                             |
| School Retirement \$0                                                                                                             |
| Extraordinary Growth Facilities \$0                                                                                               |
| Special Reserve \$0                                                                                                               |
| KPERS Spec. Ret. Contribution \$2,500                                                                                             |
| Contingency Reserve \$0                                                                                                           |
| Text Book & Student Material \$0                                                                                                  |
| Activity Fund \$0                                                                                                                 |
| Bond and Interest #1 \$0                                                                                                          |
| Bond and Interest #2 \$0                                                                                                          |
| No-Fund Warrant \$0                                                                                                               |
| Special Assessment \$0                                                                                                            |
| Temporary Note \$0                                                                                                                |
| SUBTOTAL \$146,448                                                                                                                |
| Enrollment (FTE) <sup>3</sup> 357.0                                                                                               |
| Amount per Pupil <sup>2</sup> \$410                                                                                               |
| Adult Education \$0                                                                                                               |
| Adult Supplemental Education \$0                                                                                                  |
| Special Education Coop \$0                                                                                                        |
| TOTAL \$146,448                                                                                                                   |