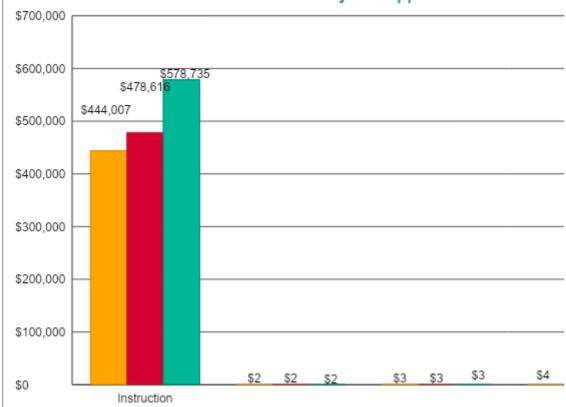

### Summary of Supplemental General F by Function\*

|                          |           | %     |             | %     |
|--------------------------|-----------|-------|-------------|-------|
|                          | 2021-2022 | of    | 2022-2023   | of    |
|                          | Actual    | Total | Actual      | Total |
| Instruction              | \$444,007 | 63%   | \$478,616   | 48%   |
| Student Support          | \$0       | 0%    | \$0         | 0%    |
| Instructional Support    | \$0       | 0%    | \$0         | 0%    |
| Administration & Support | \$0       | 0%    | \$0         | 0%    |
| Operations & Maintenance | \$192,450 | 27%   | \$469,589   | 47%   |
| Transportation           | \$65,200  | 9%    | \$57,807    | 6%    |
| Capital Improvements     | \$0       | 0%    | \$0         | 0%    |
| Other Costs              | \$0       | 0%    | \$0         | 0%    |
| Total Expenditures       | \$701,657 | 100%  | \$1,006,012 | 100%  |
| Amount per Pupil         | \$1,965   |       | \$2,783     |       |

\*The Summary of Supplemental General Fund Expenditures by Function comes from pages 6-13 and only use

# <sup>-</sup>und Expenditures

| %<br>Change | 2023-2024<br>Budget | %<br>of<br>Total | %<br>Change |
|-------------|---------------------|------------------|-------------|
| 8%          | \$578,735           | 49%              | 21%         |
| 0%          | \$0<br>\$0          |                  | 0%          |
| 0%          | \$0<br>\$0          | 0%               | 0%          |
| 0%          |                     | 0%               | 0%          |
|             | \$0                 |                  |             |
| 144%        | \$512,000           | 44%              | 9%          |
| -11%        | \$79,000            | 7%               | 37%         |
| 0%          | \$0                 | 0%               | 0%          |
| 0%          | \$0                 | 0%               | 0%          |
| 43%         | \$1,169,735         | 100%             | 16%         |
| 42%         | \$3,119             |                  | 12%         |