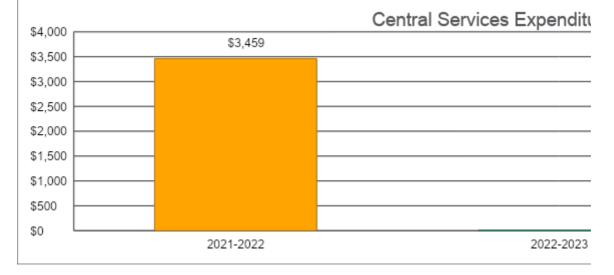

School Administration Expenditures (2400) 2021-2022 \$285,982

2022-2023 \$280,166

School Administration Expenditures (

2023-2024 \$254,937

| Extraordinary School Program \$0    |
|-------------------------------------|
|                                     |
| Food Service \$0                    |
| Professional Development \$3,459    |
| Parent Education Program \$0        |
| Summer School \$0                   |
| Special Education \$0               |
| Cost of Living \$0                  |
| Career and Postsecondary Ed. \$0    |
| Gifts & Grants <sup>1</sup> \$0     |
| Special Liability \$0               |
| School Retirement \$0               |
| Extraordinary Growth Facilities \$0 |
| Special Reserve \$0                 |
| KPERS Spec. Ret. Contribution \$0   |
| Contingency Reserve \$0             |
| Text Book & Student Material \$0    |
| Activity Fund \$0                   |
| Bond and Interest #1 \$0            |
| Bond and Interest #2 \$0            |
| No-Fund Warrant \$0                 |
| Special Assessment \$0              |
| Temporary Note \$0                  |
| SUBTOTAL \$3,459                    |
| Enrollment (FTE) <sup>3</sup> 357.0 |
| Amount per Pupil <sup>2</sup> \$10  |
| Adult Education \$0                 |
| Adult Supplemental Education \$0    |
| Special Education Coop \$0          |
| TOTAL \$3,459                       |

'irtual; excludes KAMS. Beginning in 2017-2018, full-day Kindergarten is

ures (2500)

enditures (2600)

2021-2022 Central Services Expenditures (2500 \$3,459

2022-2023 \$0

Central Services Expenditures (2500)