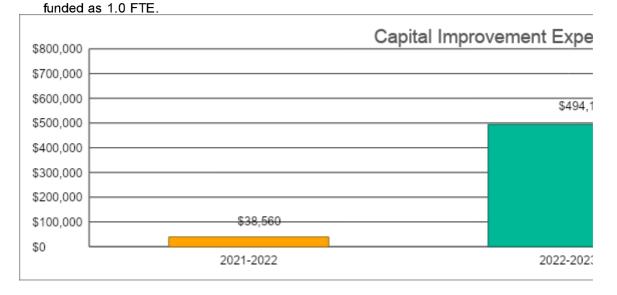

### Summary of Total Expenditures by Fi

|                                                      | 2021-2022<br>Actual | % of<br>Total | 2022-2023<br>Actual | % of<br>Total |  |
|------------------------------------------------------|---------------------|---------------|---------------------|---------------|--|
| Instruction                                          | \$3,744,762         | 63%           | \$3,886,966         | 57%           |  |
| Student Support Services                             | \$140,583           | 2%            | \$127,876           | 2%            |  |
| Instructional Support Services                       | \$146,448           | 2%            | \$48,898            | 1%            |  |
| Administration & Support                             | \$716,241           | 12%           | \$727,468           | 11%           |  |
| Operations & Maintenance                             | \$506,110           | 9%            | \$568,740           | 8%            |  |
| Transportation                                       | \$298,593           | 5%            | \$290,023           | 4%            |  |
| Food Services                                        | \$334,197           | 6%            | \$374,679           | 6%            |  |
| Capital Improvements                                 | \$38,560            | 1%            | \$494,138           | 7%            |  |
| Debt Services                                        | \$0                 | 0%            | \$260,095           | 4%            |  |
| Other Costs                                          | \$7,000             | 0%            | \$30,372            | 0%            |  |
| Total Expenditures <sup>1</sup>                      | 5,932,494           | 100%          | \$6,809,255         | 100%          |  |
| Amount per Pupil                                     | \$16,618            |               | \$18,836            |               |  |
| Current Expenditures <sup>2</sup>                    | \$5,370,056         | 100%          | \$6,090,239         | 100%          |  |
| Amount per Pupil                                     | \$15,042            |               | \$16,847            |               |  |
| Percent of Expenditures for Instruction <sup>3</sup> |                     |               |                     |               |  |
| Total Expenditures                                   | \$3,704,978         | 62%           | \$3,866,744         | 57%           |  |
| Current Expenditures                                 | \$3,704,978         | 69%           | \$3,866,744         | 63%           |  |

## unction (All Funds)

| %<br>Change | 2023-2024<br>Budget | % of<br>Total | %<br>Change |
|-------------|---------------------|---------------|-------------|
| 4%          | \$4,186,313         | 55%           | 8%          |
| -9%         | \$215,000           | 3%            | 68%         |
| -67%        | \$62,000            | 1%            | 27%         |
| 2%          | \$758,737           | 10%           | 4%          |
| 12%         | \$606,500           | 8%            | 7%          |
| -3%         | \$318,875           | 4%            | 10%         |
| 12%         | \$439,001           | 6%            | 17%         |
| 1181%       | \$727,041           | 10%           | 47%         |
| 0%          | \$286,650           | 4%            | 10%         |
| 334%        | \$27,822            | 0%            | -8%         |
| 15%         | \$7,627,939         | 100%          | 12%         |
| 13%         | \$20,341            |               | 8%          |
| 13%         | \$6,645,898         | 100%          | 9%          |
| 12%         | \$17,722            |               | 5%          |

#### GRAPH

Summary of total expenditures (All Funds)

|                                | 2021-2022   | 2022-2023   |
|--------------------------------|-------------|-------------|
| Instruction                    | \$3,744,762 | \$3,886,966 |
| Student Support Services       | \$140,583   | \$127,876   |
| Instructional Support Services | \$146,448   | \$48,898    |
| Administration & Support       | \$716,241   | \$727,468   |
| Operations & Maintenance       | \$506,110   | \$568,740   |
| Transportation                 | \$298,593   | \$290,023   |
| Food Services                  | \$334,197   | \$374,679   |
| Capital Improvements           | \$38,560    | \$494,138   |
| Debt Services                  | \$0         | \$260,095   |
| Other Costs                    | \$7,000     | \$30,372    |

2023-2024 \$4,186,313 \$215,000 \$62,000 \$758,737 \$606,500 \$318,875 \$439,001 \$727,041 \$286,650 \$27,822