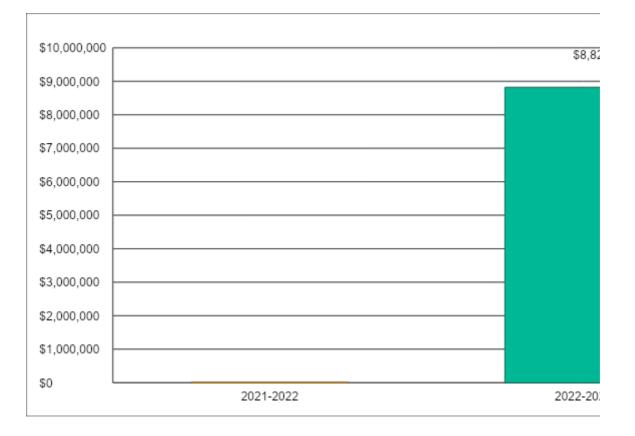

### Summary of Total Expenditures by Fi

|                                                      | 2021-2022<br>Actual | % of<br>Total | 2022-2023<br>Actual | % of<br>Total |  |
|------------------------------------------------------|---------------------|---------------|---------------------|---------------|--|
| Instruction                                          | \$3,744,762         | 63%           | \$3,886,966         | 57%           |  |
| Student Support Services                             | \$140,583           | 2%            | \$127,876           | 2%            |  |
| Instructional Support Services                       | \$146,448           | 2%            | \$48,898            | 1%            |  |
| Administration & Support                             | \$716,241           | 12%           | \$727,468           | 11%           |  |
| Operations & Maintenance                             | \$506,110           | 9%            | \$568,740           | 8%            |  |
| Transportation                                       | \$298,593           | 5%            | \$290,023           | 4%            |  |
| Food Services                                        | \$334,197           | 6%            | \$374,679           | 6%            |  |
| Capital Improvements                                 | \$38,560            | 1%            | \$494,138           | 7%            |  |
| Debt Services                                        | \$0                 | 0%            | \$260,095           | 4%            |  |
| Other Costs                                          | \$7,000             | 0%            | \$30,372            | 0%            |  |
| Total Expenditures <sup>1</sup>                      | 5,932,494           | 100%          | \$6,809,255         | 100%          |  |
| Amount per Pupil                                     | \$16,618            |               | \$18,836            |               |  |
| Current Expenditures <sup>2</sup>                    | \$5,370,056         | 100%          | \$6,090,239         | 100%          |  |
| Amount per Pupil                                     | \$15,042            |               | \$16,847            |               |  |
| Percent of Expenditures for Instruction <sup>3</sup> |                     |               |                     |               |  |
| Total Expenditures                                   | \$3,704,978         | 62%           | \$3,866,744         | 57%           |  |
| Current Expenditures                                 | \$3,704,978         | 69%           | \$3,866,744         | 63%           |  |

## unction (All Funds)

| %<br>Change | 2023-2024<br>Budget | % of<br>Total | %<br>Change |
|-------------|---------------------|---------------|-------------|
| 4%          | \$4,186,313         | 55%           | 8%          |
| -9%         | \$215,000           | 3%            | 68%         |
| -67%        | \$62,000            | 1%            | 27%         |
| 2%          | \$758,737           | 10%           | 4%          |
| 12%         | \$606,500           | 8%            | 7%          |
| -3%         | \$318,875           | 4%            | 10%         |
| 12%         | \$439,001           | 6%            | 17%         |
| 1181%       | \$727,041           | 10%           | 47%         |
| 0%          | \$286,650           | 4%            | 10%         |
| 334%        | \$27,822            | 0%            | -8%         |
| 15%         | \$7,627,939         | 100%          | 12%         |
| 13%         | \$20,341            |               | 8%          |
| 13%         | \$6,645,898         | 100%          | 9%          |
| 12%         | \$17,722            |               | 5%          |