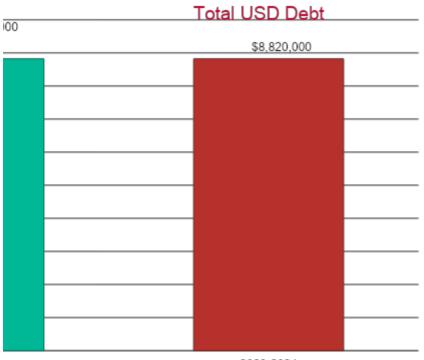

|           |        |  |
|                                                                                                                                                                                                     |           | 1.000  |  |



## **Other Information**

|  | 2 |
|--|---|
|  |   |
|  |   |

|                    | 2021-2022    |
|--------------------|--------------|
|                    | Actual       |
| Assessed Valuation | \$29,402,764 |
| Total USD Debt     | \$0          |





2023-2024

1

| 022-2023     |  |
|--------------|--|
| Actual       |  |
| \$30,877,905 |  |
| \$8,820,000  |  |

| 2023-2024    |  |
|--------------|--|
| Budget       |  |
| \$31,889,298 |  |
| \$8,820,000  |  |





# Assessed Valuation



2023-2024



2023-2024

#### **Salaries**

| 2021-22 Actual |                              |                                                                                                                                                                                                                |                                                                                        |
|----------------|------------------------------|----------------------------------------------------------------------------------------------------------------------------------------------------------------------------------------------------------------|----------------------------------------------------------------------------------------|
| FTE            | Total Salary                 | Average<br>Salary