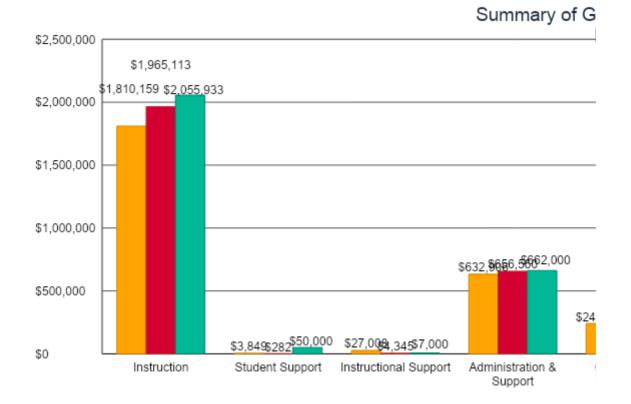

| Instruction              | \$1,810,159 | 63%  | \$1,965,113 | 60%  |
|--------------------------|-------------|------|-------------|------|
| Student Support          | \$3,849     | 0%   | \$282       | <1%  |
| Instructional Support    | \$27,008    | 1%   | \$4,345     | 0%   |
| Administration & Support | \$632,906   | 22%  | \$656,560   | 20%  |
| Operations & Maintenance | \$241,383   | 8%   | \$518,804   | 16%  |
| Transportation           | \$147,935   | 5%   | \$140,739   | 4%   |
| Capital Improvements     | \$0         | 0%   | \$0         | 0%   |
| Other Costs              | \$0         | \$0  | \$10,000    | \$0  |
| Total Expenditures       | \$2,863,240 | 100% | \$3,295,843 | 100% |
| Amount per Pupil         | \$8,020     |      | \$9,117     |      |

# Summary of General and Supplemental Gene

| 9%   | \$2,055,933 | 58%  | 5%     |
|------|-------------|------|--------|
| -93% | \$50,000    | 1%   | 17630% |
| -84% | \$7,000     | 0%   | 61%    |
| 4%   | \$662,000   | 19%  | 1%     |
| 115% | \$567,500   | 16%  | 9%     |
| -5%  | \$169,350   | 5%   | 20%    |
| 0%   | \$0         | 0%   | 0%     |
| 0%   | \$10,000    | 0%   | 0%     |
| 15%  | \$3,521,783 | 100% | 7%     |
| 14%  | \$9,391     |      | 3%     |

pages 6-13 and is the sum of the "General Fund" and

General and Supplemental Expenditures-GRAPH

|                          | 2021-2022   | 2022-2023   |
|--------------------------|-------------|-------------|
| Instruction              | \$1,810,159 | \$1,965,113 |
| Student Support          | \$3,849     | \$282       |
| Instructional Support    | \$27,008    | \$4,345     |
| Administration & Support | \$632,906   | \$656,560   |
| Operations & Maintenance | \$241,383   | \$518,804   |
| Transportation           | \$147,935   | \$140,739   |
|                          | #N/A        | #N/A        |
| Other Costs              | \$0         | \$10,000    |

#### ΡIΕ

Instruction: 58% Student Support: 1% Instructional Support: 0% Administration & Support: 19% Operations & Maintenance: 16% Transportation: 5% Capital Improvements: 0% Other Costs: 0%

#### 2023-2024

- 58% Instruction
- 1% Student Support
- #N/A Instructional Support
- 19% Administration & Support
- 16% Operations & Maintenance
- 5% Transportation
- #N/A Capital Improvements
- #N/A Other Costs

2023-2024 \$2,055,933 \$50,000 \$7,000 \$662,000 \$567,500 \$169,350 #N/A \$10,000

\*The Summary of Special Education Fund Expenditures by Function comes from pages 6-13 and only uses the

1. Total expenditures excludes the Special Ed Coop fund because it would include expenditures for all schools