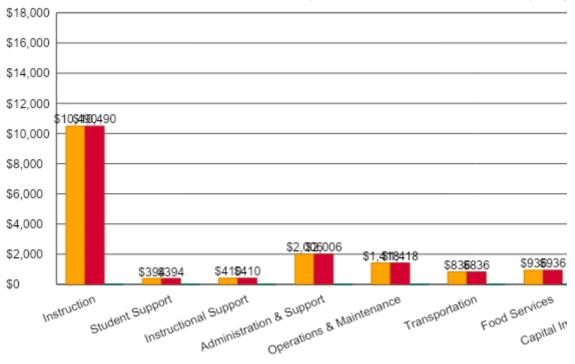

### Summary of Total Expenditures by Fi

|                                                      | 2021-2022<br>Actual | % of<br>Total | 2022-2023<br>Actual | % of<br>Total |  |
|------------------------------------------------------|---------------------|---------------|---------------------|---------------|--|
| Instruction                                          | \$3,744,762         | 63%           | \$3,886,966         | 57%           |  |
| Student Support Services                             | \$140,583           | 2%            | \$127,876           | 2%            |  |
| Instructional Support Services                       | \$146,448           | 2%            | \$48,898            | 1%            |  |
| Administration & Support                             | \$716,241           | 12%           | \$727,468           | 11%           |  |
| Operations & Maintenance                             | \$506,110           | 9%            | \$568,740           | 8%            |  |
| Transportation                                       | \$298,593           | 5%            | \$290,023           | 4%            |  |
| Food Services                                        | \$334,197           | 6%            | \$374,679           | 6%            |  |
| Capital Improvements                                 | \$38,560            | 1%            | \$494,138           | 7%            |  |
| Debt Services                                        | \$0                 | 0%            | \$260,095           | 4%            |  |
| Other Costs                                          | \$7,000             | 0%            | \$30,372            | 0%            |  |
| Total Expenditures <sup>1</sup>                      | 5,932,494           | 100%          | \$6,809,255         | 100%          |  |
| Amount per Pupil                                     | \$16,618            |               | \$18,836            |               |  |
| Current Expenditures <sup>2</sup>                    | \$5,370,056         | 100%          | \$6,090,239         | 100%          |  |
| Amount per Pupil                                     | \$15,042            |               | \$16,847            |               |  |
| Percent of Expenditures for Instruction <sup>3</sup> |                     |               |                     |               |  |
| Total Expenditures                                   | \$3,704,978         | 62%           | \$3,866,744         | 57%           |  |
| Current Expenditures                                 | \$3,704,978         | 69%           | \$3,866,744         | 63%           |  |

## unction (All Funds)

| %<br>Change | 2023-2024<br>Budget | % of<br>Total | %<br>Change |
|-------------|---------------------|---------------|-------------|
| 4%          | \$4,186,313         | 55%           | 8%          |
| -9%         | \$215,000           | 3%            | 68%         |
| -67%        | \$62,000            | 1%            | 27%         |
| 2%          | \$758,737           | 10%           | 4%          |
| 12%         | \$606,500           | 8%            | 7%          |
| -3%         | \$318,875           | 4%            | 10%         |
| 12%         | \$439,001           | 6%            | 17%         |
| 1181%       | \$727,041           | 10%           | 47%         |
| 0%          | \$286,650           | 4%            | 10%         |
| 334%        | \$27,822            | 0%            | -8%         |
| 15%         | \$7,627,939         | 100%          | 12%         |
| 13%         | \$20,341            |               | 8%          |
| 13%         | \$6,645,898         | 100%          | 9%          |
| 12%         | \$17,722            |               | 5%          |