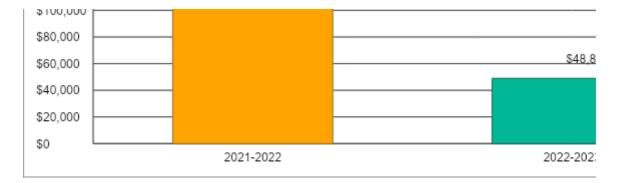

## Instructional Support Expend

| 2021-2022 | 2022-2023 | 3 |
|-----------|-----------|---|
|-----------|-----------|---|

|      |             | <b>a</b> a( |
|------|-------------|-------------|
| 0%   | \$0         | 0%          |
| 0%   | \$0         | 0%          |
| 0%   | \$0         | 0%          |
| 0%   | \$0         | 0%          |
| 0%   | \$0         | 0%          |
| 14%  | \$70,000    | 245%        |
| 0%   | \$0         | 0%          |
| 0%   | \$0         | 0%          |
| 0%   | \$0         | 0%          |
| 0%   | \$0         | 0%          |
| 0%   |             |             |
| 0%   | \$5,000     | 0%          |
| 0%   |             |             |
| 0%   |             |             |
| 0%   |             |             |
| 0%   | \$0         | 0%          |
| 0%   | \$0         | 0%          |
| 0%   | \$0         | 0%          |
| 0%   | \$0         | 0%          |
| 0%   | \$0         | 0%          |
| -9%  | \$215,000   | 68%         |
| 1%   | 375.0       | 4%          |
| -10% | \$573       | 62%         |
| 0%   | \$0         | 0%          |
| 0%   | \$0         | 0%          |
| 0%   | \$0         | 0%          |
| -9%  | \$215,000   | 68%         |
| -9%  | <del></del> | 00%         |

| \$160,000 | \$146,448 | Instructional Support Expe |
|-----------|-----------|----------------------------|
| \$140,000 | -         |                            |
| \$120,000 | -         |                            |
| \$100.000 |           |                            |