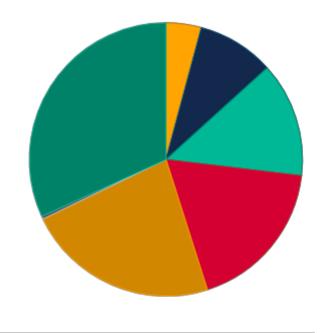

# n Fund by Function

Instruction: 92%
 Student Support: 0%
 Instructional Support: 0%
 Administraton & Support: 0%
 Operations & Maintenance: 0%
 Transportation: 8%
 Other Costs: 0%

ΡIΕ

Instruction: 92% Student Support: 0% Instructional Support: 0% Administraton & Support: 0% Operations & Maintenance: 0% Transportation: 8% Capital Improvements: 0% Other Costs: 0%

#### 2023-2024

- 92% Instruction
- #N/A Student Support
- #N/A Instructional Support
- #N/A Administraton & Support
- #N/A Operations & Maintenance
- 8% Transportation
- #N/A Capital Improvements
- #N/A Other Costs