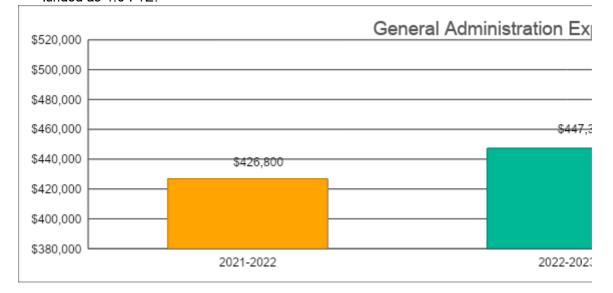

| General Administration Expenditures (2300) |           |           |
|--------------------------------------------|-----------|-----------|
|                                            | 2021-2022 | 2022-2023 |
| General Administration Expenditures        | \$426,800 | \$447,302 |

2023-2024 \$503,800

| KPERS Spec. Ret. Contribution | \$35,000  |
|-------------------------------|-----------|
| Contingency Reserve           | \$0       |
| Text Book & Student Material  | \$0       |
|                               | + -       |
| Activity Fund                 | \$0       |
| Bond and Interest #1          | \$0       |
| Bond and Interest #2          | \$0       |
| No-Fund Warrant               | \$0       |
| Special Assessment            | \$0       |
| Temporary Note                | \$0       |
| SUBTOTAL                      | \$285,982 |
| Enrollment (FTE) <sup>3</sup> | 357.0     |
| Amount per Pupil <sup>2</sup> | \$801     |
| Adult Education               | \$0       |
| Adult Supplemental Education  | \$0       |
| Special Education Coop        | \$0       |
| TOTAL                         | \$285,982 |