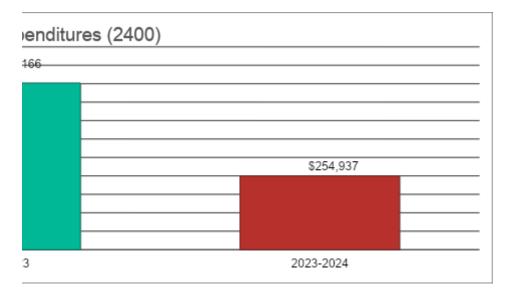

School Administration Expenditures (2400) 2021-2022 \$285,982

2022-2023 \$280,166

School Administration Expenditures (

2023-2024 \$254,937

| Extraordinary School Program \$0    |
|-------------------------------------|
|                                     |
| Food Service \$0                    |
| Professional Development \$3,459    |
| Parent Education Program \$0        |
| Summer School \$0                   |
| Special Education \$0               |
| Cost of Living \$0                  |
| Career and Postsecondary Ed. \$0    |
| Gifts & Grants <sup>1</sup> \$0     |
| Special Liability \$0               |
| School Retirement \$0               |
| Extraordinary Growth Facilities \$0 |
| Special Reserve \$0                 |
| KPERS Spec. Ret. Contribution \$0   |
| Contingency Reserve \$0             |
| Text Book & Student Material \$0    |
| Activity Fund \$0                   |
| Bond and Interest #1 \$0            |
| Bond and Interest #2 \$0            |
| No-Fund Warrant \$0                 |
| Special Assessment \$0              |
| Temporary Note \$0                  |
| SUBTOTAL \$3,459                    |
| Enrollment (FTE) <sup>3</sup> 357.0 |
| Amount per Pupil <sup>2</sup> \$10  |
| Adult Education \$0                 |
| Adult Supplemental Education \$0    |
| Special Education Coop \$0          |
| TOTAL \$3,459                       |

| 0%  | \$51,737  | 48%  |
|-----|-----------|------|
| 0%  |           |      |
| 0%  |           |      |
| 0%  |           |      |
| 0%  | \$0       | 0%   |
| 0%  | \$0       | 0%   |
| 0%  | \$0       | 0%   |
| 0%  | \$0       | 0%   |
| 0%  | \$0       | 0%   |
| -2% | \$254,937 | -9%  |
| 1%  | 375.0     | 4%   |
| -3% | \$680     | -12% |
| 0%  | \$0       | 0%   |
| 0%  | \$0       | 0%   |
| 0%  | \$0       | 0%   |
| -2% | \$254,937 | -9%  |