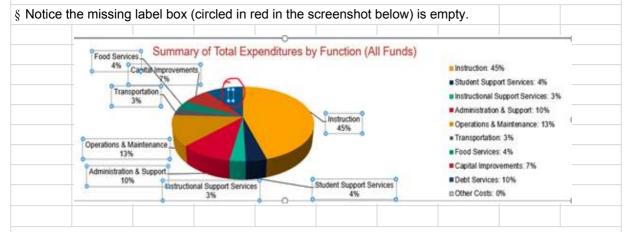

|             |              |               | Pie Ch      | arts with  | n Missing     | Labels                        |        |             |        |
|-------------|--------------|---------------|-------------|------------|---------------|-------------------------------|--------|-------------|--------|
|             |              |               |             |            |               |                               |        |             |        |
|             |              |               |             |            |               | ne labels or<br>els to displa |        | narts don't | always |
| 1. Go to th | ne chart tha | at has miss   | ing labels. |            |               |                               |        |             |        |
| 2. Double   | click a visi | ble label.    |             |            |               |                               |        |             |        |
| The "Forr   | mat Data L   | abels" mer    | nu should a | ppear on   | the right sid | de of the wi                  | indow. |             |        |
| 3. Click or | n any cell o | outside of th | ne chart to | unselect t | he single la  | abel.                         |        |             |        |
| 4. Single   | Click on a l | abel that is  | s visible   |            |               |                               |        |             |        |
| · do no     | t double cl  | ick, just sir | ale click   |            |               |                               |        |             |        |

o If only one label is selected, not all, click out of the chart in a different cell, then single click on a visible label. It may take a couple of tries to get them all selected as shown below.

5. On the Format Data Labels menu, uncheck "Value From Cells", "Value" and "Show Leader Lines", then re-check "Value From Cells", "Value" and "Show Leader Lines". The screenshot below shows what should be checked before moving onto the next step.

| Format Data                        | Labels * ×                    |           |  |
|------------------------------------|-------------------------------|-----------|--|
| Label Options 👻 🍸                  | ext Options                   |           |  |
| 🔿 📿 🖬                              | dl                            |           |  |
| 4 Label Options                    | - <u>^</u>                    |           |  |
| Label Contains                     |                               |           |  |
| Value Erom                         | Select Range                  |           |  |
| Series Name                        |                               |           |  |
| Category Nar                       |                               |           |  |
| 🖌 Yalue                            |                               |           |  |
| <u>Percentage</u>                  |                               |           |  |
| Show Leader                        | Lines.                        |           |  |
| Legend key                         |                               |           |  |
| Separator                          | (New Line) ·                  |           |  |
| Beset Label Tex                    | t I                           |           |  |
|                                    |                               |           |  |
| 6. On the Format Data Labels men   | u, click on "Reset Label Text | " button. |  |
| · All labels should be visible now | V.                            |           |  |
|                                    |                               |           |  |

Tip: You may click and drag around the labels where you want them so they are not overlapping and are legible when printed.