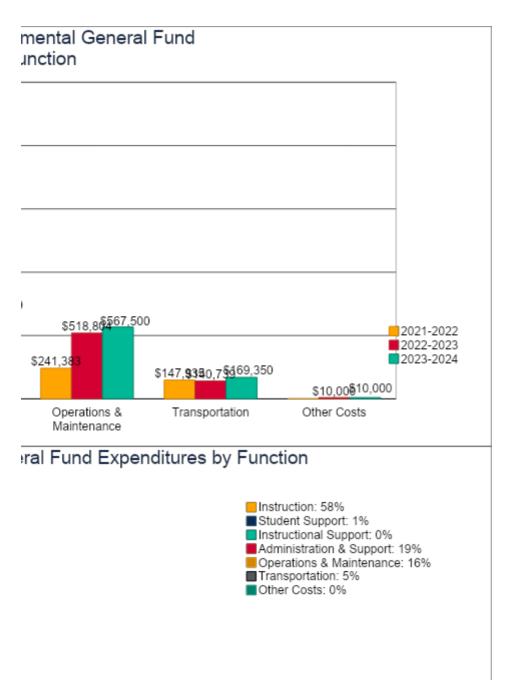

 Operations & Maintenance (2600), Transportation (2700), Food Service (3100), Other C

 Debt Services (5100) and Transfers (5200)

<u>), Administration & Support (2300, 2400, 2500),</u> <u>costs (2900, 3300), Capital Improvements (4000),</u>

| y Function (All Funds)           |                                     |
|----------------------------------|-------------------------------------|
|                                  |                                     |
|                                  |                                     |
|                                  |                                     |
|                                  |                                     |
|                                  |                                     |
|                                  |                                     |
| \$727,041                        |                                     |
| \$260,5095,650<br>\$260,5095,650 | 2021-2022<br>2022-2023<br>2023-2024 |

#### Instruction: 55%

Student Support Services: 3% Instructional Support Services: 0.% Administration & Support: 10% Operations & Maintenance: 8% Transportation: 4% Food Services: 6% Capital Improvements: 10% Debt Services: 4% Other Costs: 0%

#### 2023-2024

- 55% Instruction
  - 3% Student Support Services
- #N/A Instructional Support Services
- 10% Administration & Support
- 8% Operations & Maintenance
- 4% Transportation
- 6% Food Services
- 10% Capital Improvements
- 4% Debt Services
- #N/A Other Costs