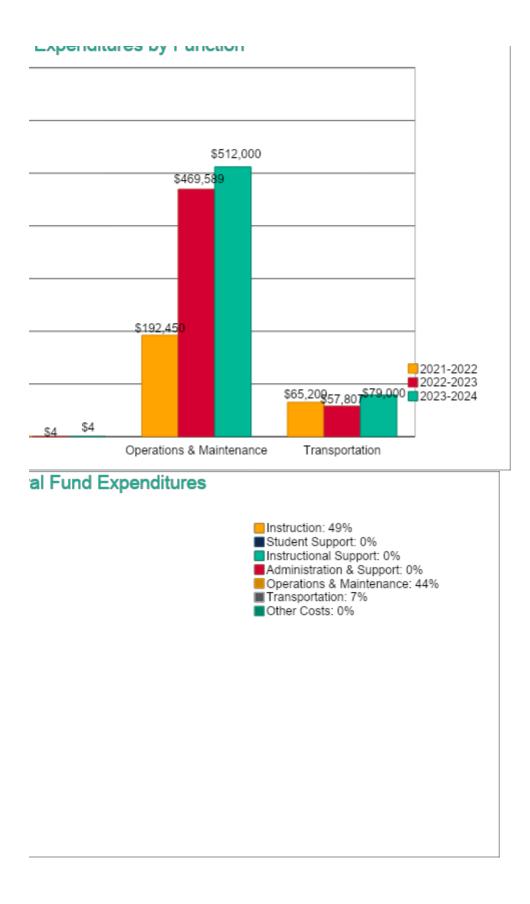

### Summary of Supplemental General F by Function\*

|                          |           | %     |             | %     |
|--------------------------|-----------|-------|-------------|-------|
|                          | 2021-2022 | of    | 2022-2023   | of    |
|                          | Actual    | Total | Actual      | Total |
| Instruction              | \$444,007 | 63%   | \$478,616   | 48%   |
| Student Support          | \$0       | 0%    | \$0         | 0%    |
| Instructional Support    | \$0       | 0%    | \$0         | 0%    |
| Administration & Support | \$0       | 0%    | \$0         | 0%    |
| Operations & Maintenance | \$192,450 | 27%   | \$469,589   | 47%   |
| Transportation           | \$65,200  | 9%    | \$57,807    | 6%    |
| Capital Improvements     | \$0       | 0%    | \$0         | 0%    |
| Other Costs              | \$0       | 0%    | \$0         | 0%    |
| Total Expenditures       | \$701,657 | 100%  | \$1,006,012 | 100%  |
| Amount per Pupil         | \$1,965   |       | \$2,783     |       |

\*The Summary of Supplemental General Fund Expenditures by Function comes from pages 6-13 and only use

# <sup>-</sup>und Expenditures

| %<br>Change | 2023-2024<br>Budget | %<br>of<br>Total | %<br>Change |
|-------------|---------------------|------------------|-------------|
| 8%          | \$578,735           | 49%              | 21%         |
| 0%          | \$0<br>\$0          |                  | 0%          |
| 0%          | \$0<br>\$0          | 0%               | 0%          |
| 0%          |                     | 0%               | 0%          |
|             | \$0                 |                  |             |
| 144%        | \$512,000           | 44%              | 9%          |
| -11%        | \$79,000            | 7%               | 37%         |
| 0%          | \$0                 | 0%               | 0%          |
| 0%          | \$0                 | 0%               | 0%          |
| 43%         | \$1,169,735         | 100%             | 16%         |
| 42%         | \$3,119             |                  | 12%         |

Summary of Supplemental Fund Expenditures - PIE

Instruction: 49% Student Support: 0% Instructional Support: 0% Administration & Support: 0% Operations & Maintenance: 44% Transportation: 7% Capital Improvements: 0% Other Costs: 0% 2023-2024

- 49% Instruction
- #N/A Student Support
- #N/A Instructional Support
- #N/A Administration & Support
- 44% Operations & Maintenance
- 7% Transportation
- #N/A Capital Improvements
- #N/A Other Costs

2023-2024 \$578,735 #N/A #N/A \$512,000 \$79,000 #N/A #N/A