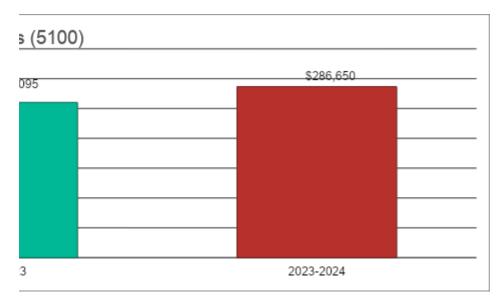

 Operations & Maintenance (2600), Transportation (2700), Food Service (3100), Other C

 Debt Services (5100) and Transfers (5200)

## unction (All Funds)

| %<br>Change | 2023-2024<br>Budget | % of<br>Total | %<br>Change |
|-------------|---------------------|---------------|-------------|
| 4%          | \$4,186,313         | 55%           | 8%          |
| -9%         | \$215,000           | 3%            | 68%         |
| -67%        | \$62,000            | 1%            | 27%         |
| 2%          | \$758,737           | 10%           | 4%          |
| 12%         | \$606,500           | 8%            | 7%          |
| -3%         | \$318,875           | 4%            | 10%         |
| 12%         | \$439,001           | 6%            | 17%         |
| 1181%       | \$727,041           | 10%           | 47%         |
| 0%          | \$286,650           | 4%            | 10%         |
| 334%        | \$27,822            | 0%            | -8%         |
| 15%         | \$7,627,939         | 100%          | 12%         |
| 13%         | \$20,341            |               | 8%          |
| 13%         | \$6,645,898         | 100%          | 9%          |
| 12%         | \$17,722            |               | 5%          |

| -5% | \$4,116,313 | 54% | -3% |
|-----|-------------|-----|-----|
| -6% | \$4,116,313 | 62% | -1% |

<sup>2</sup>reschool-Aged At-Risk, (12) Adult Supplemental Education,
ion, (22) Extraordinary School Program, (26) Professional Development,
ation, (35) Gifts & Grants, (42) Special Liability Expense,
tbook & Student Material Revolving, (56) Activity Fund, (62) Bond &
ication Coop Fund.