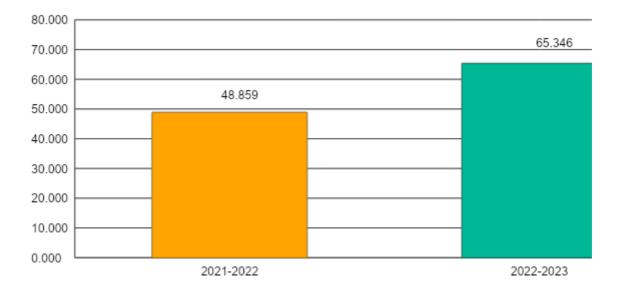

| \$160,000 | \$146,448 | Instructional Support Expe |
|-----------|-----------|----------------------------|
| \$140,000 | -         |                            |
| \$120,000 | -         |                            |
| \$100.000 |           |                            |