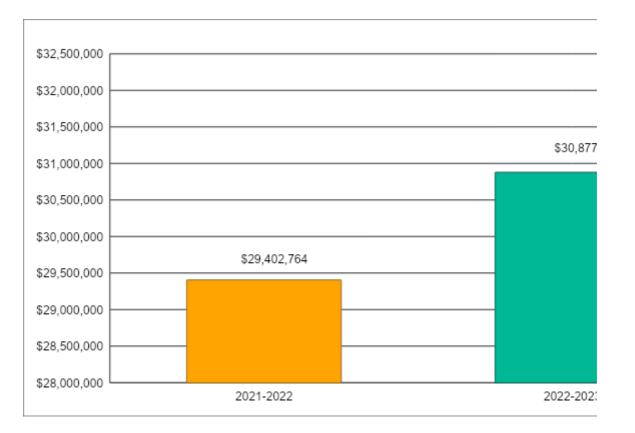

#### GRAPH

Summary of total expenditures (All Funds)

|                                | 2021-2022   | 2022-2023   |
|--------------------------------|-------------|-------------|
| Instruction                    | \$3,744,762 | \$3,886,966 |
| Student Support Services       | \$140,583   | \$127,876   |
| Instructional Support Services | \$146,448   | \$48,898    |
| Administration & Support       | \$716,241   | \$727,468   |
| Operations & Maintenance       | \$506,110   | \$568,740   |
| Transportation                 | \$298,593   | \$290,023   |
| Food Services                  | \$334,197   | \$374,679   |
| Capital Improvements           | \$38,560    | \$494,138   |
| Debt Services                  | \$0         | \$260,095   |
| Other Costs                    | \$7,000     | \$30,372    |

2023-2024 \$4,186,313 \$215,000 \$62,000 \$758,737 \$606,500 \$318,875 \$439,001 \$727,041 \$286,650 \$27,822