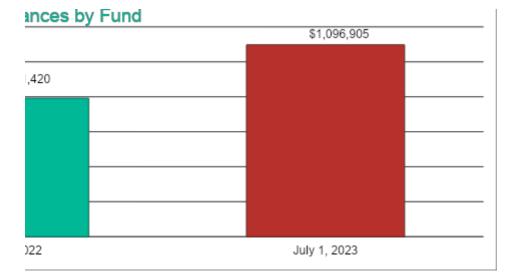

### Summary of Total Expenditures by Fi

|                                                      | 2021-2022<br>Actual | % of<br>Total | 2022-2023<br>Actual | % of<br>Total |  |
|------------------------------------------------------|---------------------|---------------|---------------------|---------------|--|
| Instruction                                          | \$3,744,762         | 63%           | \$3,886,966         | 57%           |  |
| Student Support Services                             | \$140,583           | 2%            | \$127,876           | 2%            |  |
| Instructional Support Services                       | \$146,448           | 2%            | \$48,898            | 1%            |  |
| Administration & Support                             | \$716,241           | 12%           | \$727,468           | 11%           |  |
| Operations & Maintenance                             | \$506,110           | 9%            | \$568,740           | 8%            |  |
| Transportation                                       | \$298,593           | 5%            | \$290,023           | 4%            |  |
| Food Services                                        | \$334,197           | 6%            | \$374,679           | 6%            |  |
| Capital Improvements                                 | \$38,560            | 1%            | \$494,138           | 7%            |  |
| Debt Services                                        | \$0                 | 0%            | \$260,095           | 4%            |  |
| Other Costs                                          | \$7,000             | 0%            | \$30,372            | 0%            |  |
| Total Expenditures <sup>1</sup>                      | 5,932,494           | 100%          | \$6,809,255         | 100%          |  |
| Amount per Pupil                                     | \$16,618            |               | \$18,836            |               |  |
| Current Expenditures <sup>2</sup>                    | \$5,370,056         | 100%          | \$6,090,239         | 100%          |  |
| Amount per Pupil                                     | \$15,042            |               | \$16,847            |               |  |
| Percent of Expenditures for Instruction <sup>3</sup> |                     |               |                     |               |  |
| Total Expenditures                                   | \$3,704,978         | 62%           | \$3,866,744         | 57%           |  |
| Current Expenditures                                 | \$3,704,978         | 69%           | \$3,866,744         | 63%           |  |

## unction (All Funds)

| %<br>Change | 2023-2024<br>Budget | % of<br>Total | %<br>Change |
|-------------|---------------------|---------------|-------------|
| 4%          | \$4,186,313         | 55%           | 8%          |
| -9%         | \$215,000           | 3%            | 68%         |
| -67%        | \$62,000            | 1%            | 27%         |
| 2%          | \$758,737           | 10%           | 4%          |
| 12%         | \$606,500           | 8%            | 7%          |
| -3%         | \$318,875           | 4%            | 10%         |
| 12%         | \$439,001           | 6%            | 17%         |
| 1181%       | \$727,041           | 10%           | 47%         |
| 0%          | \$286,650           | 4%            | 10%         |
| 334%        | \$27,822            | 0%            | -8%         |
| 15%         | \$7,627,939         | 100%          | 12%         |
| 13%         | \$20,341            |               | 8%          |
| 13%         | \$6,645,898         | 100%          | 9%          |
| 12%         | \$17,722            |               | 5%          |