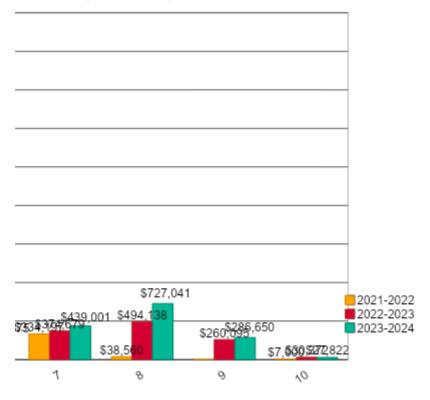

## unction (All Funds)

| %<br>Change | 2023-2024<br>Budget | % of<br>Total | %<br>Change |
|-------------|---------------------|---------------|-------------|
| 4%          | \$4,186,313         | 55%           | 8%          |
| -9%         | \$215,000           | 3%            | 68%         |
| -67%        | \$62,000            | 1%            | 27%         |
| 2%          | \$758,737           | 10%           | 4%          |
| 12%         | \$606,500           | 8%            | 7%          |
| -3%         | \$318,875           | 4%            | 10%         |
| 12%         | \$439,001           | 6%            | 17%         |
| 1181%       | \$727,041           | 10%           | 47%         |
| 0%          | \$286,650           | 4%            | 10%         |
| 334%        | \$27,822            | 0%            | -8%         |
| 15%         | \$7,627,939         | 100%          | 12%         |
| 13%         | \$20,341            |               | 8%          |
| 13%         | \$6,645,898         | 100%          | 9%          |
| 12%         | \$17,722            |               | 5%          |

<u>), Administration & Support (2300, 2400, 2500),</u> <u>costs (2900, 3300), Capital Improvements (4000),</u>

| y Function (All Funds)           |                                     |
|----------------------------------|-------------------------------------|
|                                  |                                     |
|                                  |                                     |
|                                  |                                     |
|                                  |                                     |
|                                  |                                     |
|                                  |                                     |
| \$727,041                        |                                     |
| \$260,5095,650<br>\$260,5095,650 | 2021-2022<br>2022-2023<br>2023-2024 |

#### GRAPH

Summary of total expenditures (All Funds)

|                                | 2021-2022   | 2022-2023   |
|--------------------------------|-------------|-------------|
| Instruction                    | \$3,744,762 | \$3,886,966 |
| Student Support Services       | \$140,583   | \$127,876   |
| Instructional Support Services | \$146,448   | \$48,898    |
| Administration & Support       | \$716,241   | \$727,468   |
| Operations & Maintenance       | \$506,110   | \$568,740   |
| Transportation                 | \$298,593   | \$290,023   |
| Food Services                  | \$334,197   | \$374,679   |
| Capital Improvements           | \$38,560    | \$494,138   |
| Debt Services                  | \$0         | \$260,095   |
| Other Costs                    | \$7,000     | \$30,372    |

2023-2024 \$4,186,313 \$215,000 \$62,000 \$758,737 \$606,500 \$318,875 \$439,001 \$727,041 \$286,650 \$27,822