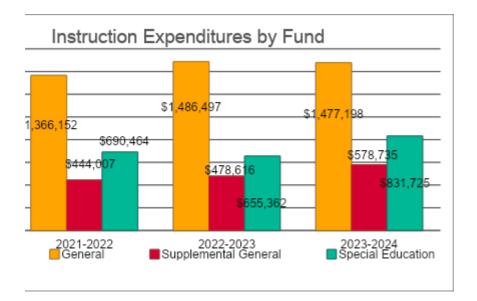

Top 3 Instruction Expenditures

|                      | 2021-2022   | 2022-2023   |
|----------------------|-------------|-------------|
| General              | \$1,366,152 | \$1,486,497 |
| Supplemental General | \$444,007   | \$478,616   |
| Special Education    | \$690,464   | \$655,362   |

2023-2024 \$4,186,313

2023-2024 \$1,477,198 \$578,735 \$831,725

|                                 | -         |           |
|---------------------------------|-----------|-----------|
| Professional Development        | \$0       | \$0       |
| Parent Education Program        | \$0       | \$0       |
| Summer School                   | \$0       | \$0       |
| Special Education               | \$0       | \$0       |
| Cost of Living                  | \$0       | \$0       |
| Career and Postsecondary Ed.    | \$17,803  | \$20,272  |
| Gifts & Grants <sup>1</sup>     | \$0       | \$0       |
| Special Liability               | \$0       | \$0       |
| School Retirement               | \$0       | \$0       |
| Extraordinary Growth Facilities | \$0       | \$0       |
| Special Reserve                 | \$0       | \$0       |
| KPERS Spec. Ret. Contribution   | \$5,000   | \$5,000   |
| Contingency Reserve             | \$0       | \$0       |
| Text Book & Student Material    | \$0       | \$0       |
| Activity Fund                   | \$0       | \$0       |
| Bond and Interest #1            | \$0       | \$0       |
| Bond and Interest #2            | \$0       | \$0       |
| No-Fund Warrant                 | \$0       | \$0       |
| Special Assessment              | \$0       | \$0       |
| Temporary Note                  | \$0       | \$0       |
| SUBTOTAL                        | \$140,583 | \$127,876 |
| Enrollment (FTE) <sup>3</sup>   | 357.0     | 361.5     |
| Amount per Pupil <sup>2</sup>   | \$394     | \$354     |
| Adult Education                 | \$0       | \$0       |
| Adult Supplemental Education    | \$0       | \$0       |
| Special Education Coop          | \$0       | \$0       |
| TOTAL                           | \$140,583 | \$127,876 |

# Instruction Expenditures

|                                 | 2021-2022   |
|---------------------------------|-------------|
|                                 | Actual      |
| General                         | \$1,366,152 |
| Federal Funds                   | \$199,488   |
| Supplemental General            | \$444,007   |
| Preschool-Aged At-Risk          | \$55,417    |
| At Risk (K-12)                  | \$474,629   |
| Bilingual Education             | \$0         |
| Virtual Education               | \$0         |
| Capital Outlay                  | \$39,784    |
| Driver Education                | \$1,256     |
| Declining Enrollment            | \$0         |
| Extraordinary School Program    | \$0         |
| Food Service                    | \$0         |
| Professional Development        | \$0         |
| Parent Education Program        | \$0         |
| Summer School                   | \$0         |
| Special Education               | \$690,464   |
| Cost of Living                  | \$0         |
| Career and Postsecondary Ed.    | \$150,706   |
| Gifts & Grants <sup>1</sup>     | \$16,696    |
| Special Liability               | \$0         |
| School Retirement               | \$0         |
| Extraordinary Growth Facilities | \$0         |
| Special Reserve                 | \$0         |
| KPERS Spec. Ret. Contribution   | \$247,157   |
| Contingency Reserve             | \$0         |
| Text Book & Student Material    | \$473       |

| 2022-2023   |
|-------------|
| Actual      |
| \$1,486,497 |
| \$86,794    |
| \$478,616   |
| \$35,807    |
| \$610,822   |
| \$0         |
| \$0         |
| \$20,222    |
| \$4,314     |
| \$0         |
| \$0         |
| \$0         |
| \$0         |
| \$0         |
| \$0         |
| \$655,362   |
| \$0         |
| \$156,515   |
| \$0         |
| \$0         |
| \$0         |
| \$0         |
| \$0         |
| \$249,397   |
| \$0         |
| \$2,620     |