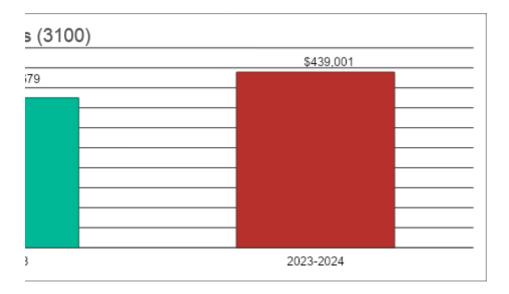

#### es (3100)

|        | _ |           |        |
|--------|---|-----------|--------|
| %      |   | 2023-2024 | %      |
| Change |   | Budget    | Change |
| 0%     |   | \$0       | 0%     |
| 0%     |   | \$0       | 0%     |
| 0%     |   | \$0       | 0%     |
| 0%     |   | \$0       | 0%     |
| 0%     |   | \$0       | 0%     |
| 0%     |   | \$0       | 0%     |
| 0%     |   | \$0       | 0%     |
| 0%     |   | \$0       | 0%     |

Transportation Expenditures (2700) 2021-2022 \$298,593

2022-2023 \$290,023

Transportation Expenditures (2700)

2023-2024 \$318,875

| Extraordinary Growth Facilities | \$0     | \$0      |
|---------------------------------|---------|----------|
|                                 |         |          |
| Special Reserve                 | \$0     | \$0      |
| KPERS Spec. Ret. Contribution   | \$0     | \$0      |
| Contingency Reserve             | \$0     | \$0      |
| Text Book & Student Material    | \$0     | \$0      |
| Activity Fund                   | \$0     | \$0      |
| Bond and Interest #1            | \$0     | \$0      |
| Bond and Interest #2            | \$0     | \$0      |
| No-Fund Warrant                 | \$0     | \$0      |
| Special Assessment              | \$0     | \$0      |
| Temporary Note                  | \$0     | \$0      |
| SUBTOTAL                        | \$7,000 | \$20,372 |
| Enrollment (FTE) <sup>3</sup>   | 357.0   | 361.5    |
| Amount per Pupil <sup>2</sup>   | \$20    | \$56     |
| Adult Education                 | \$0     | \$0      |
| Adult Supplemental Education    | \$0     | \$0      |
| Special Education Coop          | \$0     | \$0      |
| TOTAL                           | \$7,000 | \$20,372 |