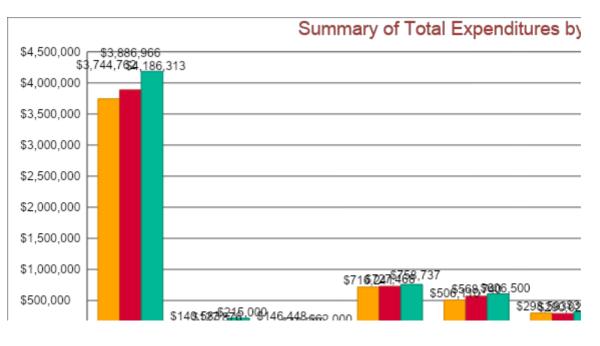

### Summary of Total Expenditures by Fi

|                                                      | 2021-2022<br>Actual | % of<br>Total | 2022-2023<br>Actual | % of<br>Total |  |
|------------------------------------------------------|---------------------|---------------|---------------------|---------------|--|
| Instruction                                          | \$3,744,762         | 63%           | \$3,886,966         | 57%           |  |
| Student Support Services                             | \$140,583           | 2%            | \$127,876           | 2%            |  |
| Instructional Support Services                       | \$146,448           | 2%            | \$48,898            | 1%            |  |
| Administration & Support                             | \$716,241           | 12%           | \$727,468           | 11%           |  |
| Operations & Maintenance                             | \$506,110           | 9%            | \$568,740           | 8%            |  |
| Transportation                                       | \$298,593           | 5%            | \$290,023           | 4%            |  |
| Food Services                                        | \$334,197           | 6%            | \$374,679           | 6%            |  |
| Capital Improvements                                 | \$38,560            | 1%            | \$494,138           | 7%            |  |
| Debt Services                                        | \$0                 | 0%            | \$260,095           | 4%            |  |
| Other Costs                                          | \$7,000             | 0%            | \$30,372            | 0%            |  |
| Total Expenditures <sup>1</sup>                      | 5,932,494           | 100%          | \$6,809,255         | 100%          |  |
| Amount per Pupil                                     | \$16,618            |               | \$18,836            |               |  |
| Current Expenditures <sup>2</sup>                    | \$5,370,056         | 100%          | \$6,090,239         | 100%          |  |
| Amount per Pupil                                     | \$15,042            |               | \$16,847            |               |  |
| Percent of Expenditures for Instruction <sup>3</sup> |                     |               |                     |               |  |
| Total Expenditures                                   | \$3,704,978         | 62%           | \$3,866,744         | 57%           |  |
| Current Expenditures                                 | \$3,704,978         | 69%           | \$3,866,744         | 63%           |  |

## unction (All Funds)

| %<br>Change | 2023-2024<br>Budget | % of<br>Total | %<br>Change |
|-------------|---------------------|---------------|-------------|
| 4%          | \$4,186,313         | 55%           | 8%          |
| -9%         | \$215,000           | 3%            | 68%         |
| -67%        | \$62,000            | 1%            | 27%         |
| 2%          | \$758,737           | 10%           | 4%          |
| 12%         | \$606,500           | 8%            | 7%          |
| -3%         | \$318,875           | 4%            | 10%         |
| 12%         | \$439,001           | 6%            | 17%         |
| 1181%       | \$727,041           | 10%           | 47%         |
| 0%          | \$286,650           | 4%            | 10%         |
| 334%        | \$27,822            | 0%            | -8%         |
| 15%         | \$7,627,939         | 100%          | 12%         |
| 13%         | \$20,341            |               | 8%          |
| 13%         | \$6,645,898         | 100%          | 9%          |
| 12%         | \$17,722            |               | 5%          |

#### GRAPH

Summary of total expenditures (All Funds)

|                                | 2021-2022   | 2022-2023   |
|--------------------------------|-------------|-------------|
| Instruction                    | \$3,744,762 | \$3,886,966 |
| Student Support Services       | \$140,583   | \$127,876   |
| Instructional Support Services | \$146,448   | \$48,898    |
| Administration & Support       | \$716,241   | \$727,468   |
| Operations & Maintenance       | \$506,110   | \$568,740   |
| Transportation                 | \$298,593   | \$290,023   |
| Food Services                  | \$334,197   | \$374,679   |
| Capital Improvements           | \$38,560    | \$494,138   |
| Debt Services                  | \$0         | \$260,095   |
| Other Costs                    | \$7,000     | \$30,372    |

2023-2024 \$4,186,313 \$215,000 \$62,000 \$758,737 \$606,500 \$318,875 \$439,001 \$727,041 \$286,650 \$27,822

# Summary of Total Expenditures by