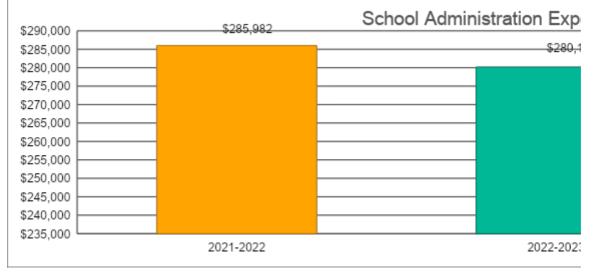

School Administration Expenditures (2400) 2021-2022 \$285,982

2022-2023 \$280,166

School Administration Expenditures (

2023-2024 \$254,937

| Extraordinary School Program \$0    |
|-------------------------------------|
|                                     |
| Food Service \$0                    |
| Professional Development \$3,459    |
| Parent Education Program \$0        |
| Summer School \$0                   |
| Special Education \$0               |
| Cost of Living \$0                  |
| Career and Postsecondary Ed. \$0    |
| Gifts & Grants <sup>1</sup> \$0     |
| Special Liability \$0               |
| School Retirement \$0               |
| Extraordinary Growth Facilities \$0 |
| Special Reserve \$0                 |
| KPERS Spec. Ret. Contribution \$0   |
| Contingency Reserve \$0             |
| Text Book & Student Material \$0    |
| Activity Fund \$0                   |
| Bond and Interest #1 \$0            |
| Bond and Interest #2 \$0            |
| No-Fund Warrant \$0                 |
| Special Assessment \$0              |
| Temporary Note \$0                  |
| SUBTOTAL \$3,459                    |
| Enrollment (FTE) <sup>3</sup> 357.0 |
| Amount per Pupil <sup>2</sup> \$10  |
| Adult Education \$0                 |
| Adult Supplemental Education \$0    |
| Special Education Coop \$0          |
| TOTAL \$3,459                       |