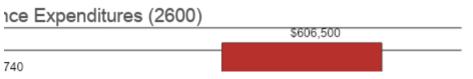

| \$620.000 | Operations and Maintenan |
|-----------|--------------------------|
| \$620,000 |                          |
| \$600,000 | \$568.7                  |

| %      | 2023-2024 | %      |
|--------|-----------|--------|
| Change | Budget    | Change |
| 1%     | \$55,500  | 13%    |
| 0%     | \$0       | 0%     |
| 144%   | \$512,000 | 9%     |
| 0%     | \$0       | 0%     |
| 0%     | \$0       | 0%     |
| 0%     | \$0       | 0%     |
| 0%     | \$0       | 0%     |
| -88%   | \$20,000  | -37%   |
| 0%     | \$0       | 0%     |
| 0%     | \$0       | 0%     |
| 0%     | \$0       | 0%     |
| 0%     | \$19,000  | 5%     |
| 0%     | \$0       | 0%     |
| 0%     | \$0       | 0%     |
| 0%     | \$0       | 0%     |
| 0%     | \$0       | 0%     |
| 0%     | \$0       | 0%     |
| 0%     | \$0       | 0%     |
| 0%     | \$0       | 0%     |
| 0%     | \$0       | 0%     |
| 0%     | \$0       | 0%     |
| 0%     | \$0       | 0%     |
| 0%     |           |        |
| 0%     | \$0       | 0%     |
| 0%     |           |        |
| 0%     |           |        |
| 0%     |           |        |
| 0%     | \$0       | 0%     |
| 0%     | \$0       | 0%     |
| 0%     | \$0       | 0%     |
| 0%     | \$0       | 0%     |
| 0%     | \$0       | 0%     |
| 12%    | \$606,500 | 7%     |
| 1%     | 375.0     | 4%     |
| 11%    | \$1,617   | 3%     |
| 0%     | \$0       | 0%     |
| 0%     | \$0       | 0%     |
| 0%     | \$0       | 0%     |
| 12%    | \$606,500 | 7%     |

2022-2023 \$568,740

Operations and Maintenance Expen

2023-2024 \$606,500

| Amount per Pupil <sup>2</sup> | \$836     | ] [ |       |
|-------------------------------|-----------|-----|-------|
| Adult Education               | \$0       |     |       |
| Adult Supplemental Education  | \$0       |     |       |
| Special Education Coop        | \$0       | ] [ |       |
| TOTAL                         | \$298,593 |     | \$290 |