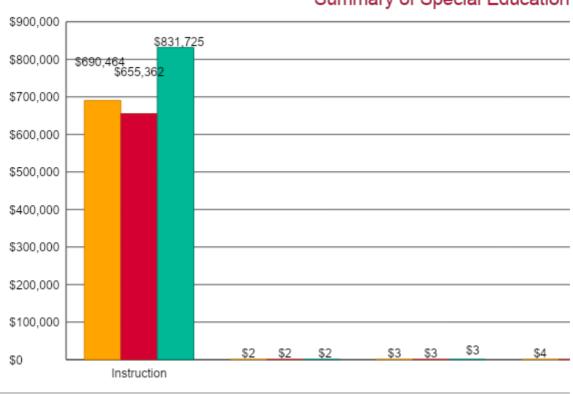

### Summary of Special Education Fund Expenditures-GRAPH

|                | 2021-2022 | 2022-2023 |
|----------------|-----------|-----------|
| Instruction    | \$690,464 | \$655,362 |
|                | #N/A      | #N/A      |
| Transportation | \$54,835  | \$74,166  |
|                | #N/A      | #N/A      |
|                | #N/A      | #N/A      |
|                |           |           |

2023-2024 \$831,725 #N/A #N/A #N/A \$74,525 #N/A #N/A

# n Fund by Function

Instruction: 92%
 Student Support: 0%
 Instructional Support: 0%
 Administraton & Support: 0%
 Operations & Maintenance: 0%
 Transportation: 8%
 Other Costs: 0%

ΡIΕ

Instruction: 92% Student Support: 0% Instructional Support: 0% Administraton & Support: 0% Operations & Maintenance: 0% Transportation: 8% Capital Improvements: 0% Other Costs: 0%

#### 2023-2024

- 92% Instruction
- #N/A Student Support
- #N/A Instructional Support
- #N/A Administraton & Support
- #N/A Operations & Maintenance
- 8% Transportation
- #N/A Capital Improvements
- #N/A Other Costs