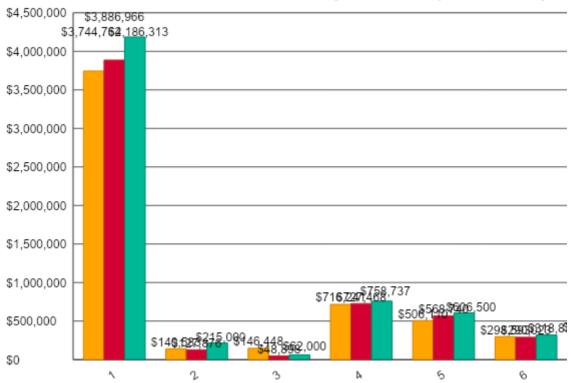

### Summary of Total Expenditures by Fi

|                                                      | 2021-2022<br>Actual | % of<br>Total | 2022-2023<br>Actual | % of<br>Total |  |
|------------------------------------------------------|---------------------|---------------|---------------------|---------------|--|
| Instruction                                          | \$3,744,762         | 63%           | \$3,886,966         | 57%           |  |
| Student Support Services                             | \$140,583           | 2%            | \$127,876           | 2%            |  |
| Instructional Support Services                       | \$146,448           | 2%            | \$48,898            | 1%            |  |
| Administration & Support                             | \$716,241           | 12%           | \$727,468           | 11%           |  |
| Operations & Maintenance                             | \$506,110           | 9%            | \$568,740           | 8%            |  |
| Transportation                                       | \$298,593           | 5%            | \$290,023           | 4%            |  |
| Food Services                                        | \$334,197           | 6%            | \$374,679           | 6%            |  |
| Capital Improvements                                 | \$38,560            | 1%            | \$494,138           | 7%            |  |
| Debt Services                                        | \$0                 | 0%            | \$260,095           | 4%            |  |
| Other Costs                                          | \$7,000             | 0%            | \$30,372            | 0%            |  |
| Total Expenditures <sup>1</sup>                      | 5,932,494           | 100%          | \$6,809,255         | 100%          |  |
| Amount per Pupil                                     | \$16,618            |               | \$18,836            |               |  |
| Current Expenditures <sup>2</sup>                    | \$5,370,056         | 100%          | \$6,090,239         | 100%          |  |
| Amount per Pupil                                     | \$15,042            |               | \$16,847            |               |  |
| Percent of Expenditures for Instruction <sup>3</sup> |                     |               |                     |               |  |
| Total Expenditures                                   | \$3,704,978         | 62%           | \$3,866,744         | 57%           |  |
| Current Expenditures                                 | \$3,704,978         | 69%           | \$3,866,744         | 63%           |  |

## unction (All Funds)

| %<br>Change | 2023-2024<br>Budget | % of<br>Total | %<br>Change |
|-------------|---------------------|---------------|-------------|
| 4%          | \$4,186,313         | 55%           | 8%          |
| -9%         | \$215,000           | 3%            | 68%         |
| -67%        | \$62,000            | 1%            | 27%         |
| 2%          | \$758,737           | 10%           | 4%          |
| 12%         | \$606,500           | 8%            | 7%          |
| -3%         | \$318,875           | 4%            | 10%         |
| 12%         | \$439,001           | 6%            | 17%         |
| 1181%       | \$727,041           | 10%           | 47%         |
| 0%          | \$286,650           | 4%            | 10%         |
| 334%        | \$27,822            | 0%            | -8%         |
| 15%         | \$7,627,939         | 100%          | 12%         |
| 13%         | \$20,341            |               | 8%          |
| 13%         | \$6,645,898         | 100%          | 9%          |
| 12%         | \$17,722            |               | 5%          |

| -5% | \$4,116,313 | 54% | -3% |
|-----|-------------|-----|-----|
| -6% | \$4,116,313 | 62% | -1% |

<sup>2</sup>reschool-Aged At-Risk, (12) Adult Supplemental Education,
ion, (22) Extraordinary School Program, (26) Professional Development,
ation, (35) Gifts & Grants, (42) Special Liability Expense,
tbook & Student Material Revolving, (56) Activity Fund, (62) Bond &
ication Coop Fund.

|                                 | Instruction Expenditures (1000) |             |
|---------------------------------|---------------------------------|-------------|
|                                 | 2021-2022                       | 2022-2023   |
| Instruction Expenditures (1000) | \$3,744,762                     | \$3,886,966 |

2023-2024 \$4,186,313

2023-2024 \$1,477,198 \$578,735 \$831,725

|                                 | -         |           |
|---------------------------------|-----------|-----------|
| Professional Development        | \$0       | \$0       |
| Parent Education Program        | \$0       | \$0       |
| Summer School                   | \$0       | \$0       |
| Special Education               | \$0       | \$0       |
| Cost of Living                  | \$0       | \$0       |
| Career and Postsecondary Ed.    | \$17,803  | \$20,272  |
| Gifts & Grants <sup>1</sup>     | \$0       | \$0       |
| Special Liability               | \$0       | \$0       |
| School Retirement               | \$0       | \$0       |
| Extraordinary Growth Facilities | \$0       | \$0       |
| Special Reserve                 | \$0       | \$0       |
| KPERS Spec. Ret. Contribution   | \$5,000   | \$5,000   |
| Contingency Reserve             | \$0       | \$0       |
| Text Book & Student Material    | \$0       | \$0       |
| Activity Fund                   | \$0       | \$0       |
| Bond and Interest #1            | \$0       | \$0       |
| Bond and Interest #2            | \$0       | \$0       |
| No-Fund Warrant                 | \$0       | \$0       |
| Special Assessment              | \$0       | \$0       |
| Temporary Note                  | \$0       | \$0       |
| SUBTOTAL                        | \$140,583 | \$127,876 |
| Enrollment (FTE) <sup>3</sup>   | 357.0     | 361.5     |
| Amount per Pupil <sup>2</sup>   | \$394     | \$354     |
| Adult Education                 | \$0       | \$0       |
| Adult Supplemental Education    | \$0       | \$0       |
| Special Education Coop          | \$0       | \$0       |
| TOTAL                           | \$140,583 | \$127,876 |