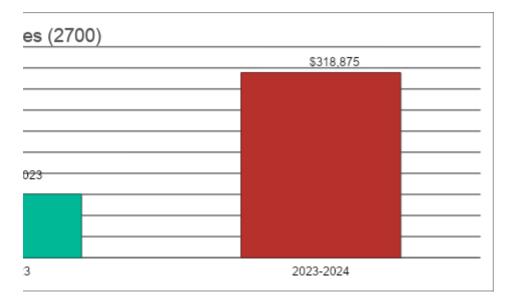

## es (2700)

| %      | 2023-2024  | %      |
|--------|------------|--------|
| Change | Budget     | Change |
| 0%     | \$90,350   | 9%     |
| 0%     | \$0        | 0%     |
| -11%   | \$79,000   | 37%    |
| 0%     | \$0        | 0%     |
| 0%     | \$0        | 0%     |
| 0%     | \$0        | 0%     |
| 0%     | \$0        | 0%     |
| -22%   | \$75,000   | 1%     |
| 0%     | \$0        | 0%     |
| 0%     | \$0        | 0%     |
| 0%     | \$0        | 0%     |
| 0%     | \$0        | 0%     |
| 0%     | \$0        | 0%     |
| 0%     | \$0        | 0%     |
| 0%     | \$0        | 0%     |
| 35%    | \$74,525   | 0%     |
| 0%     | \$0        | 0%     |
| 0%     | \$0        | 0%     |
| 0%     | \$0        | 0%     |
| 0%     | \$0        | 0%     |
| 0%     | \$0        | 0%     |
| 0%     | \$0        | 0%     |
| 0%     | <b>*</b> 2 | 4000/  |
| 0%     | \$0        | -100%  |
| 0%     |            |        |
| 0%     |            |        |
| 0%     |            |        |
| 0%     | \$0        | 0%     |
| 0%     | \$0        | 0%     |
| 0%     | \$0        | 0%     |
| 0%     | \$0        | 0%     |
| 0%     | \$0        | 0%     |
| -3%    | \$318,875  | 10%    |
| 1%     | 375.0      | 4%     |

Transportation Expenditures (2700) 2021-2022 \$298,593

2022-2023 \$290,023

Transportation Expenditures (2700)

2023-2024 \$318,875

| Extraordinary Growth Facilities | \$0     | \$0      |
|---------------------------------|---------|----------|
|                                 |         |          |
| Special Reserve                 | \$0     | \$0      |
| KPERS Spec. Ret. Contribution   | \$0     | \$0      |
| Contingency Reserve             | \$0     | \$0      |
| Text Book & Student Material    | \$0     | \$0      |
| Activity Fund                   | \$0     | \$0      |
| Bond and Interest #1            | \$0     | \$0      |
| Bond and Interest #2            | \$0     | \$0      |
| No-Fund Warrant                 | \$0     | \$0      |
| Special Assessment              | \$0     | \$0      |
| Temporary Note                  | \$0     | \$0      |
| SUBTOTAL                        | \$7,000 | \$20,372 |
| Enrollment (FTE) <sup>3</sup>   | 357.0   | 361.5    |
| Amount per Pupil <sup>2</sup>   | \$20    | \$56     |
| Adult Education                 | \$0     | \$0      |
| Adult Supplemental Education    | \$0     | \$0      |
| Special Education Coop          | \$0     | \$0      |
| TOTAL                           | \$7,000 | \$20,372 |