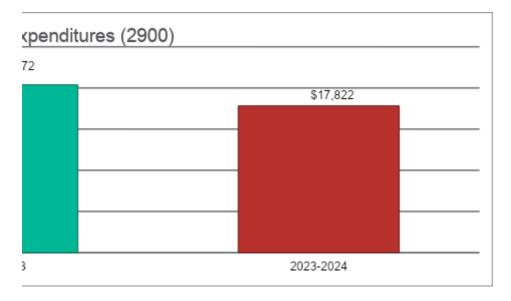

## ditures (2900)

| %      | 2023-2024 | %      |
|--------|-----------|--------|
| Change | Budget    | Change |
| 0%     | \$0       | 0%     |
| 0%     | \$0       | 0%     |
| 0%     | \$0       | 0%     |
| 0%     | \$0       | 0%     |
| 0%     | \$0       | 0%     |
| 0%     | \$0       | 0%     |
| 0%     | \$0       | 0%     |
| 0%     | \$0       | -100%  |
| 0%     | \$0       | 0%     |
| 0%     | \$0       | 0%     |
| 0%     | \$0       | 0%     |
| 0%     | \$0       | 0%     |
| 0%     | \$8,822   | 0%     |
| 14%    | \$9,000   | 13%    |
| 0%     | \$0       | 0%     |
| 0%     | \$0       | 0%     |
| 0%     | \$0       | 0%     |
| 0%     | \$0       | 0%     |
| 0%     | \$0       | 0%     |
| 0%     | \$0       | 0%     |
| 0%     | \$0       | 0%     |

| 0%   | \$0      | 0%   |
|------|----------|------|
| 0%   |          |      |
| 0%   | \$0      | 0%   |
| 0%   |          |      |
| 0%   |          |      |
| 0%   |          |      |
| 0%   | \$0      | 0%   |
| 0%   | \$0      | 0%   |
| 0%   | \$0      | 0%   |
| 0%   | \$0      | 0%   |
| 0%   | \$0      | 0%   |
| 191% | \$17,822 | -13% |
| 1%   | 375.0    | 4%   |
| 180% | \$48     | -14% |
| 0%   | \$0      | 0%   |
| 0%   | \$0      | 0%   |
| 0%   | \$0      | 0%   |
| 191% | \$17,822 | -13% |

0% 0% 0% 0% 0% 0% 0% 0%

Other Support Services Expenditures (2900) 2021-2022 ces Expenditures \$7,000

2022-2023 \$20,372

Other Support Services Expenditures

2023-2024 \$17,822

|                                                      | \$0        | 02         |
|------------------------------------------------------|------------|------------|
| Driver Training                                      | \$0<br>\$0 | \$0        |
| Declining Enrollment<br>Extraordinary School Program | \$0        | \$0<br>\$0 |
| Food Service                                         | \$334,197  | \$374.679  |
| Professional Development                             | \$334,197  |            |
| Parent Education Program                             | \$0        | \$0<br>\$0 |
| Summer School                                        | \$0        | \$0        |
| Special Education                                    | \$0<br>\$0 | \$0        |
| Cost of Living                                       | \$0        | \$0        |
| Career and Postsecondary Ed.                         | \$0<br>\$0 | \$0        |
| Gifts & Grants <sup>1</sup>                          | \$0<br>\$0 | \$0        |
| Special Liability                                    | \$0        | \$0        |
| School Retirement                                    | \$0<br>\$0 | \$0        |
| Extraordinary Growth Facilities                      | \$0<br>\$0 | \$0        |
| Special Reserve                                      | \$0        | \$0        |
| KPERS Spec. Ret. Contribution                        | \$0        | \$0        |
| Contingency Reserve                                  | \$0        | \$0        |
| Text Book & Student Material                         | \$0        | \$0        |
| Activity Fund                                        | \$0        | \$0        |
| Bond and Interest #1                                 | \$0        | \$0        |
| Bond and Interest #2                                 | \$0        | \$0        |
| No-Fund Warrant                                      | \$0        | \$0        |
| Special Assessment                                   | \$0        | \$0        |
| Temporary Note                                       | \$0        | \$0        |
| SUBTOTAL                                             | \$334,197  | \$374,679  |
| Enrollment (FTE) <sup>3</sup>                        | 357.0      | 361.5      |
| Amount per Pupil <sup>2</sup>                        | \$936      | \$1,036    |
| Adult Education                                      | \$0        | \$0        |
| Adult Supplemental Education                         | \$0        | \$0        |
| Special Education Coop                               | \$0        | \$0        |
| TOTAL                                                | \$334,197  | \$374,679  |