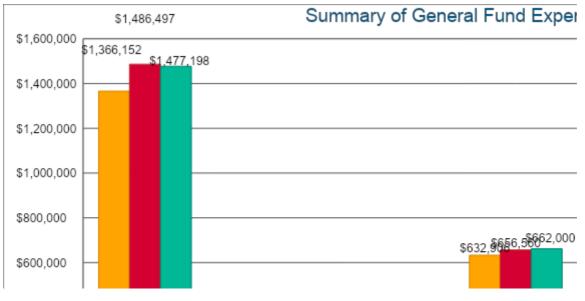

### Summary of General Fund Ex by Function\*

|                          |                     | %           |                     | %           |
|--------------------------|---------------------|-------------|---------------------|-------------|
|                          | 2021-2022<br>Actual | of<br>Total | 2022-2023<br>Actual | of<br>Total |
| Instruction              | \$1,366,152         | 63%         | \$1,486,497         | 65%         |
| Student Support          | \$3,849             | 0%          | \$282               | <1%         |
| Instructional Support    | \$27,008            | 1%          | \$4,345             | 0%          |
| Administration & Support | \$632,906           | 29%         | \$656,560           | 29%         |
| Operations & Maintenance | \$48,933            | 2%          | \$49,215            | 2%          |
| Transportation           | \$82,735            | 4%          | \$82,932            | 4%          |
| Capital Improvements     | \$0                 | 0%          | \$0                 | 0%          |
| Other Costs              | \$0                 | 0%          | \$10,000            | 0%          |
| Total Expenditures       | \$2,161,583         | 100%        | \$2,289,831         | 100%        |
| Amount per Pupil         | \$6,055             |             | \$6,334             |             |

### **kpenditures**

| %<br>Change | 2023-2024<br>Budget | %<br>of<br>Total | %<br>Change |
|-------------|---------------------|------------------|-------------|
| 9%          | \$1,477,198         | 63%              | -1%         |
| -93%        | \$50,000            | 2%               | 17630%      |
| -84%        | \$7,000             | 0%               | 61%         |
| 4%          | \$662,000           | 28%              | 1%          |
| 1%          | \$55,500            | 2%               | 13%         |
| 0%          | \$90,350            | 4%               | 9%          |
| 0%          | \$0                 | 0%               | 0%          |
| 0%          | \$10,000            | 0%               | 0%          |
| 6%          | \$2,352,048         | 100%             | 3%          |
| 5%          | \$6,272             |                  | -1%         |