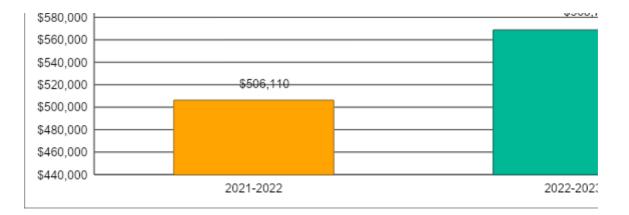

| Operations | s and Maintenance Expenditures (2600) |
|------------|---------------------------------------|
|            | 2021-2022                             |
| C          | \$506,110                             |

2022-2023 \$568,740

Operations and Maintenance Expen

2023-2024 \$606,500

| Amount per Pupil <sup>2</sup> | \$836     | ] [ |       |
|-------------------------------|-----------|-----|-------|
| Adult Education               | \$0       |     |       |
| Adult Supplemental Education  | \$0       |     |       |
| Special Education Coop        | \$0       | ] [ |       |
| TOTAL                         | \$298,593 |     | \$290 |