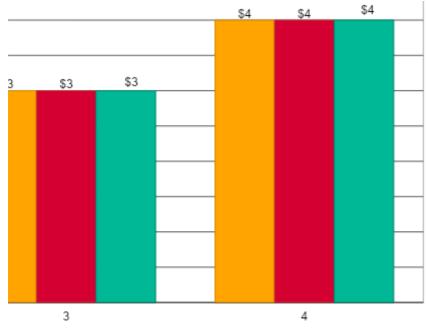

#### GRAPH

Summary of total expenditures (All Funds)

|                                | 2021-2022   | 2022-2023   |
|--------------------------------|-------------|-------------|
| Instruction                    | \$3,744,762 | \$3,886,966 |
| Student Support Services       | \$140,583   | \$127,876   |
| Instructional Support Services | \$146,448   | \$48,898    |
| Administration & Support       | \$716,241   | \$727,468   |
| Operations & Maintenance       | \$506,110   | \$568,740   |
| Transportation                 | \$298,593   | \$290,023   |
| Food Services                  | \$334,197   | \$374,679   |
| Capital Improvements           | \$38,560    | \$494,138   |
| Debt Services                  | \$0         | \$260,095   |
| Other Costs                    | \$7,000     | \$30,372    |

2023-2024 \$4,186,313 \$215,000 \$62,000 \$758,737 \$606,500 \$318,875 \$439,001 \$727,041 \$286,650 \$27,822