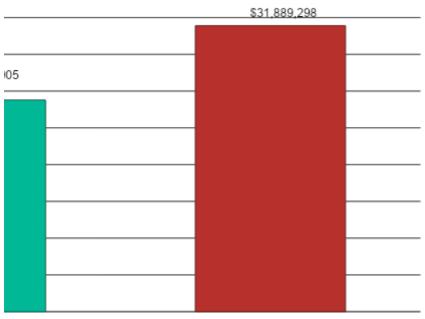

| Instruction              | \$1,810,159 | 63%  | \$1,965,113 | 60%  |
|--------------------------|-------------|------|-------------|------|
| Student Support          | \$3,849     | 0%   | \$282       | <1%  |
| Instructional Support    | \$27,008    | 1%   | \$4,345     | 0%   |
| Administration & Support | \$632,906   | 22%  | \$656,560   | 20%  |
| Operations & Maintenance | \$241,383   | 8%   | \$518,804   | 16%  |
| Transportation           | \$147,935   | 5%   | \$140,739   | 4%   |
| Capital Improvements     | \$0         | 0%   | \$0         | 0%   |
| Other Costs              | \$0         | \$0  | \$10,000    | \$0  |
| Total Expenditures       | \$2,863,240 | 100% | \$3,295,843 | 100% |
| Amount per Pupil         | \$8,020     |      | \$9,117     |      |

pages 6-13 and is the sum of the "General Fund" and

General and Supplemental Expenditures-GRAPH

|                          | 2021-2022   | 2022-2023   |
|--------------------------|-------------|-------------|
| Instruction              | \$1,810,159 | \$1,965,113 |
| Student Support          | \$3,849     | \$282       |
| Instructional Support    | \$27,008    | \$4,345     |
| Administration & Support | \$632,906   | \$656,560   |
| Operations & Maintenance | \$241,383   | \$518,804   |
| Transportation           | \$147,935   | \$140,739   |
|                          | #N/A        | #N/A        |
| Other Costs              | \$0         | \$10,000    |