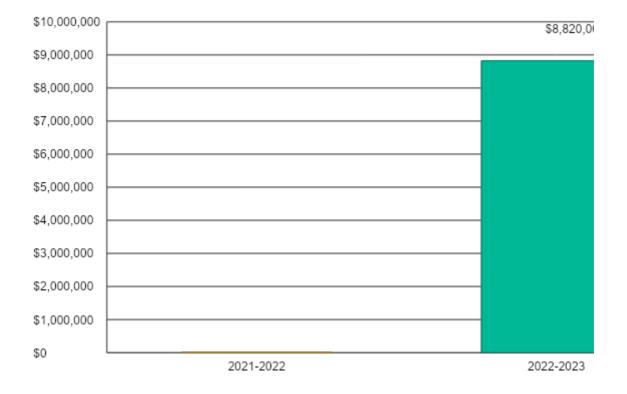

### Summary of Total Expenditures by Fi

|                                                      | 2021-2022<br>Actual | % of<br>Total | 2022-2023<br>Actual | % of<br>Total |  |
|------------------------------------------------------|---------------------|---------------|---------------------|---------------|--|
| Instruction                                          | \$3,744,762         | 63%           | \$3,886,966         | 57%           |  |
| Student Support Services                             | \$140,583           | 2%            | \$127,876           | 2%            |  |
| Instructional Support Services                       | \$146,448           | 2%            | \$48,898            | 1%            |  |
| Administration & Support                             | \$716,241           | 12%           | \$727,468           | 11%           |  |
| Operations & Maintenance                             | \$506,110           | 9%            | \$568,740           | 8%            |  |
| Transportation                                       | \$298,593           | 5%            | \$290,023           | 4%            |  |
| Food Services                                        | \$334,197           | 6%            | \$374,679           | 6%            |  |
| Capital Improvements                                 | \$38,560            | 1%            | \$494,138           | 7%            |  |
| Debt Services                                        | \$0                 | 0%            | \$260,095           | 4%            |  |
| Other Costs                                          | \$7,000             | 0%            | \$30,372            | 0%            |  |
| Total Expenditures <sup>1</sup>                      | 5,932,494           | 100%          | \$6,809,255         | 100%          |  |
| Amount per Pupil                                     | \$16,618            |               | \$18,836            |               |  |
| Current Expenditures <sup>2</sup>                    | \$5,370,056         | 100%          | \$6,090,239         | 100%          |  |
| Amount per Pupil                                     | \$15,042            |               | \$16,847            |               |  |
| Percent of Expenditures for Instruction <sup>3</sup> |                     |               |                     |               |  |
| Total Expenditures                                   | \$3,704,978         | 62%           | \$3,866,744         | 57%           |  |
| Current Expenditures                                 | \$3,704,978         | 69%           | \$3,866,744         | 63%           |  |

#### GRAPH

Summary of total expenditures (All Funds)

|                                | 2021-2022   | 2022-2023   |
|--------------------------------|-------------|-------------|
| Instruction                    | \$3,744,762 | \$3,886,966 |
| Student Support Services       | \$140,583   | \$127,876   |
| Instructional Support Services | \$146,448   | \$48,898    |
| Administration & Support       | \$716,241   | \$727,468   |
| Operations & Maintenance       | \$506,110   | \$568,740   |
| Transportation                 | \$298,593   | \$290,023   |
| Food Services                  | \$334,197   | \$374,679   |
| Capital Improvements           | \$38,560    | \$494,138   |
| Debt Services                  | \$0         | \$260,095   |
| Other Costs                    | \$7,000     | \$30,372    |