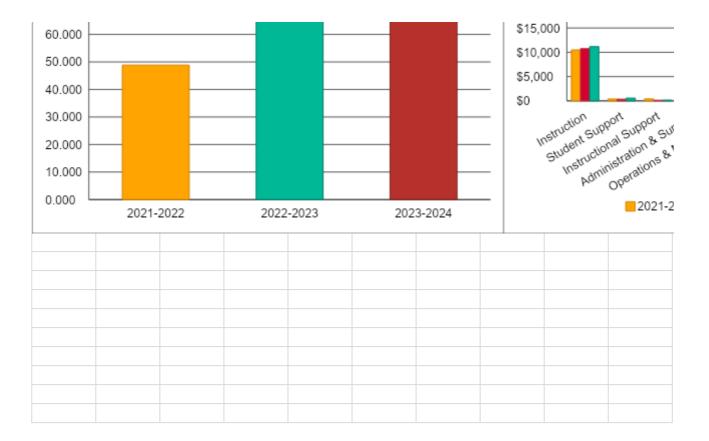

#### GRAPH

Summary of total expenditures (All Funds)

|                                | 2021-2022   | 2022-2023   |
|--------------------------------|-------------|-------------|
| Instruction                    | \$3,744,762 | \$3,886,966 |
| Student Support Services       | \$140,583   | \$127,876   |
| Instructional Support Services | \$146,448   | \$48,898    |
| Administration & Support       | \$716,241   | \$727,468   |
| Operations & Maintenance       | \$506,110   | \$568,740   |
| Transportation                 | \$298,593   | \$290,023   |
| Food Services                  | \$334,197   | \$374,679   |
| Capital Improvements           | \$38,560    | \$494,138   |
| Debt Services                  | \$0         | \$260,095   |
| Other Costs                    | \$7,000     | \$30,372    |

2023-2024 \$4,186,313 \$215,000 \$62,000 \$758,737 \$606,500 \$318,875 \$439,001 \$727,041 \$286,650 \$27,822

# Summary of Total Expenditures by

### Summary of Total Expenditures by Fi

|                                                      | 2021-2022<br>Actual | % of<br>Total | 2022-2023<br>Actual | % of<br>Total |  |
|------------------------------------------------------|---------------------|---------------|---------------------|---------------|--|
| Instruction                                          | \$3,744,762         | 63%           | \$3,886,966         | 57%           |  |
| Student Support Services                             | \$140,583           | 2%            | \$127,876           | 2%            |  |
| Instructional Support Services                       | \$146,448           | 2%            | \$48,898            | 1%            |  |
| Administration & Support                             | \$716,241           | 12%           | \$727,468           | 11%           |  |
| Operations & Maintenance                             | \$506,110           | 9%            | \$568,740           | 8%            |  |
| Transportation                                       | \$298,593           | 5%            | \$290,023           | 4%            |  |
| Food Services                                        | \$334,197           | 6%            | \$374,679           | 6%            |  |
| Capital Improvements                                 | \$38,560            | 1%            | \$494,138           | 7%            |  |
| Debt Services                                        | \$0                 | 0%            | \$260,095           | 4%            |  |
| Other Costs                                          | \$7,000             | 0%            | \$30,372            | 0%            |  |
| Total Expenditures <sup>1</sup>                      | 5,932,494           | 100%          | \$6,809,255         | 100%          |  |
| Amount per Pupil                                     | \$16,618            |               | \$18,836            |               |  |
| Current Expenditures <sup>2</sup>                    | \$5,370,056         | 100%          | \$6,090,239         | 100%          |  |
| Amount per Pupil                                     | \$15,042            |               | \$16,847            |               |  |
| Percent of Expenditures for Instruction <sup>3</sup> |                     |               |                     |               |  |
| Total Expenditures                                   | \$3,704,978         | 62%           | \$3,866,744         | 57%           |  |
| Current Expenditures                                 | \$3,704,978         | 69%           | \$3,866,744         | 63%           |  |

## unction (All Funds)

| %<br>Change | 2023-2024<br>Budget | % of<br>Total | %<br>Change |
|-------------|---------------------|---------------|-------------|
| 4%          | \$4,186,313         | 55%           | 8%          |
| -9%         | \$215,000           | 3%            | 68%         |
| -67%        | \$62,000            | 1%            | 27%         |
| 2%          | \$758,737           | 10%           | 4%          |
| 12%         | \$606,500           | 8%            | 7%          |
| -3%         | \$318,875           | 4%            | 10%         |
| 12%         | \$439,001           | 6%            | 17%         |
| 1181%       | \$727,041           | 10%           | 47%         |
| 0%          | \$286,650           | 4%            | 10%         |
| 334%        | \$27,822            | 0%            | -8%         |
| 15%         | \$7,627,939         | 100%          | 12%         |
| 13%         | \$20,341            |               | 8%          |
| 13%         | \$6,645,898         | 100%          | 9%          |
| 12%         | \$17,722            |               | 5%          |