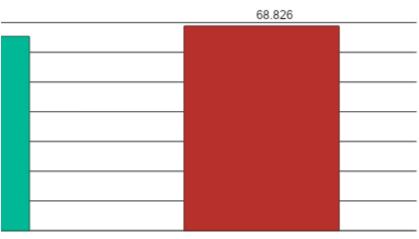

|                                 | Instruction Expenditures (1000) |             |
|---------------------------------|---------------------------------|-------------|
|                                 | 2021-2022                       | 2022-2023   |
| Instruction Expenditures (1000) | \$3,744,762                     | \$3,886,966 |

Top 3 Instruction Expenditures

|                      | 2021-2022   | 2022-2023   |
|----------------------|-------------|-------------|
| General              | \$1,366,152 | \$1,486,497 |
| Supplemental General | \$444,007   | \$478,616   |
| Special Education    | \$690,464   | \$655,362   |