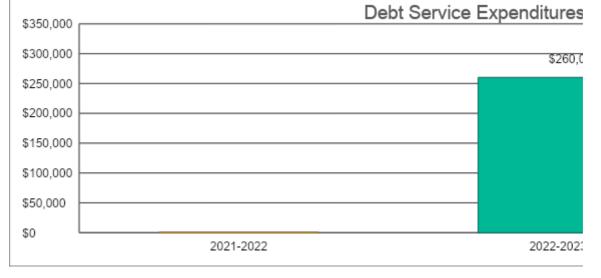

### Summary of Total Expenditures by Fi

|                                                      | 2021-2022<br>Actual | % of<br>Total | 2022-2023<br>Actual | % of<br>Total |  |
|------------------------------------------------------|---------------------|---------------|---------------------|---------------|--|
| Instruction                                          | \$3,744,762         | 63%           | \$3,886,966         | 57%           |  |
| Student Support Services                             | \$140,583           | 2%            | \$127,876           | 2%            |  |
| Instructional Support Services                       | \$146,448           | 2%            | \$48,898            | 1%            |  |
| Administration & Support                             | \$716,241           | 12%           | \$727,468           | 11%           |  |
| Operations & Maintenance                             | \$506,110           | 9%            | \$568,740           | 8%            |  |
| Transportation                                       | \$298,593           | 5%            | \$290,023           | 4%            |  |
| Food Services                                        | \$334,197           | 6%            | \$374,679           | 6%            |  |
| Capital Improvements                                 | \$38,560            | 1%            | \$494,138           | 7%            |  |
| Debt Services                                        | \$0                 | 0%            | \$260,095           | 4%            |  |
| Other Costs                                          | \$7,000             | 0%            | \$30,372            | 0%            |  |
| Total Expenditures <sup>1</sup>                      | 5,932,494           | 100%          | \$6,809,255         | 100%          |  |
| Amount per Pupil                                     | \$16,618            |               | \$18,836            |               |  |
| Current Expenditures <sup>2</sup>                    | \$5,370,056         | 100%          | \$6,090,239         | 100%          |  |
| Amount per Pupil                                     | \$15,042            |               | \$16,847            |               |  |
| Percent of Expenditures for Instruction <sup>3</sup> |                     |               |                     |               |  |
| Total Expenditures                                   | \$3,704,978         | 62%           | \$3,866,744         | 57%           |  |
| Current Expenditures                                 | \$3,704,978         | 69%           | \$3,866,744         | 63%           |  |

## unction (All Funds)

| %<br>Change | 2023-2024<br>Budget | % of<br>Total | %<br>Change |
|-------------|---------------------|---------------|-------------|
| 4%          | \$4,186,313         | 55%           | 8%          |
| -9%         | \$215,000           | 3%            | 68%         |
| -67%        | \$62,000            | 1%            | 27%         |
| 2%          | \$758,737           | 10%           | 4%          |
| 12%         | \$606,500           | 8%            | 7%          |
| -3%         | \$318,875           | 4%            | 10%         |
| 12%         | \$439,001           | 6%            | 17%         |
| 1181%       | \$727,041           | 10%           | 47%         |
| 0%          | \$286,650           | 4%            | 10%         |
| 334%        | \$27,822            | 0%            | -8%         |
| 15%         | \$7,627,939         | 100%          | 12%         |
| 13%         | \$20,341            |               | 8%          |
| 13%         | \$6,645,898         | 100%          | 9%          |
| 12%         | \$17,722            |               | 5%          |

<u>), Administration & Support (2300, 2400, 2500),</u> <u>costs (2900, 3300), Capital Improvements (4000),</u>

| y Function (All Funds)           |                                     |
|----------------------------------|-------------------------------------|
|                                  |                                     |
|                                  |                                     |
|                                  |                                     |
|                                  |                                     |
|                                  |                                     |
|                                  |                                     |
| \$727,041                        |                                     |
| \$260,5095,650<br>\$260,5095,650 | 2021-2022<br>2022-2023<br>2023-2024 |

2023-2024 \$4,186,313 \$215,000 \$62,000 \$758,737 \$606,500 \$318,875 \$439,001 \$727,041 \$286,650 \$27,822