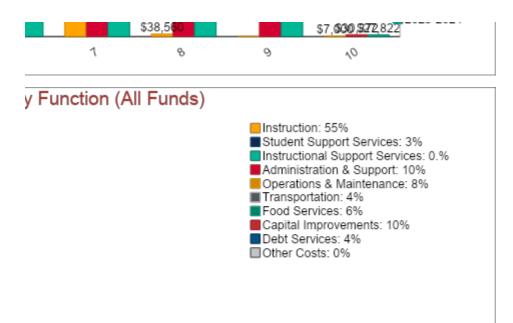

## unction (All Funds)

| %<br>Change | 2023-2024<br>Budget | % of<br>Total | %<br>Change |
|-------------|---------------------|---------------|-------------|
| 4%          | \$4,186,313         | 55%           | 8%          |
| -9%         | \$215,000           | 3%            | 68%         |
| -67%        | \$62,000            | 1%            | 27%         |
| 2%          | \$758,737           | 10%           | 4%          |
| 12%         | \$606,500           | 8%            | 7%          |
| -3%         | \$318,875           | 4%            | 10%         |
| 12%         | \$439,001           | 6%            | 17%         |
| 1181%       | \$727,041           | 10%           | 47%         |
| 0%          | \$286,650           | 4%            | 10%         |
| 334%        | \$27,822            | 0%            | -8%         |
| 15%         | \$7,627,939         | 100%          | 12%         |
| 13%         | \$20,341            |               | 8%          |
| 13%         | \$6,645,898         | 100%          | 9%          |
| 12%         | \$17,722            |               | 5%          |

#### Instruction: 55%

Student Support Services: 3% Instructional Support Services: 0.% Administration & Support: 10% Operations & Maintenance: 8% Transportation: 4% Food Services: 6% Capital Improvements: 10% Debt Services: 4% Other Costs: 0%

#### 2023-2024

- 55% Instruction
  - 3% Student Support Services
- #N/A Instructional Support Services
- 10% Administration & Support
- 8% Operations & Maintenance
- 4% Transportation
- 6% Food Services
- 10% Capital Improvements
- 4% Debt Services
- #N/A Other Costs