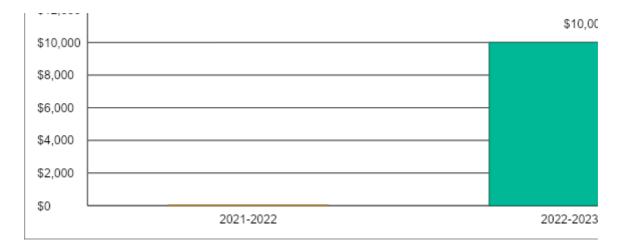

|             |
| 0%          | \$0                 | 0%          |
| 0%          | \$0                 | 0%          |
| 0%          | \$0                 | 0%          |
| 0%          | \$0                 | 0%          |
| 0%          | \$0                 | 0%          |
| 0%          | \$10,000            | 0%          |
| 1%          | 375.0               | 4%          |
| 0%          | \$27                | -4%         |
| 0%          | \$0                 | 0%          |
| 0%          | \$0                 | 0%          |
| 0%          | \$0                 | 0%          |
| 0%          | \$10,000            | 0%          |

cation, and Special Education Coop.

'irtual; excludes KAMS. Beginning in 2017-2018, full-day Kindergarten is

tions Expenditures (3300)



# Capital Improvement Expendi

|                                 | 2021-2022     |
|---------------------------------|---------------|
| General                         | Actual<br>\$0 |
| Federal Funds                   | \$0           |
| Supplemental General            | \$0           |
| Preschool-Aged At-Risk          | \$0           |
| At Risk (K-12)                  | \$0           |
| Bilingual Education             | \$0           |
| Virtual Education               | \$0           |
| Capital Outlay                  | \$38,560      |
| Driver Training                 | \$0           |
| Declining Enrollment            | \$0           |
| Extraordinary School Program    | \$0           |
| Food Service                    | \$0           |
| Professional Development        | \$0