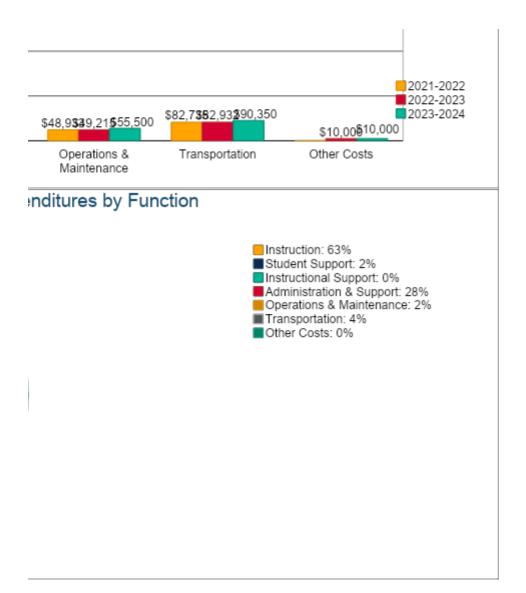

### Summary of General Fund Ex by Function\*

|                          |                     | %           |                     | %           |
|--------------------------|---------------------|-------------|---------------------|-------------|
|                          | 2021-2022<br>Actual | of<br>Total | 2022-2023<br>Actual | of<br>Total |
| Instruction              | \$1,366,152         | 63%         | \$1,486,497         | 65%         |
| Student Support          | \$3,849             | 0%          | \$282               | <1%         |
| Instructional Support    | \$27,008            | 1%          | \$4,345             | 0%          |
| Administration & Support | \$632,906           | 29%         | \$656,560           | 29%         |
| Operations & Maintenance | \$48,933            | 2%          | \$49,215            | 2%          |
| Transportation           | \$82,735            | 4%          | \$82,932            | 4%          |
| Capital Improvements     | \$0                 | 0%          | \$0                 | 0%          |
| Other Costs              | \$0                 | 0%          | \$10,000            | 0%          |
| Total Expenditures       | \$2,161,583         | 100%        | \$2,289,831         | 100%        |
| Amount per Pupil         | \$6,055             |             | \$6,334             |             |

\*The Summary of General Fund Expenditures by Function comes from pages 6-13 and only uses the "General

### **kpenditures**

| %<br>Change | 2023-2024<br>Budget | %<br>of<br>Total | %<br>Change |
|-------------|---------------------|------------------|-------------|
| 9%          | \$1,477,198         | 63%              | -1%         |
| -93%        | \$50,000            | 2%               | 17630%      |
| -84%        | \$7,000             | 0%               | 61%         |
| 4%          | \$662,000           | 28%              | 1%          |
| 1%          | \$55,500            | 2%               | 13%         |
| 0%          | \$90,350            | 4%               | 9%          |
| 0%          | \$0                 | 0%               | 0%          |
| 0%          | \$10,000            | 0%               | 0%          |
| 6%          | \$2,352,048         | 100%             | 3%          |
| 5%          | \$6,272             |                  | -1%         |

I Fund" line items.

nditures by Function

PIE GRAPH Summary of total expenditures (All Funds)

s the "Supplemental General Fund" line items.

Summary of General Fund Expenditures - Pie

Instruction: 63% Student Support: 2% Instructional Support: 0% Administration & Support: 28% Operations & Maintenance: 2% Transportation: 4% Capital Improvements: 0% Other Costs: 0%

#### 2023-2024

- 63% Instruction
- 2% Student Support
- #N/A Instructional Support
- 28% Administration & Support
- 2% Operations & Maintenance
- 4% Transportation
- #N/A Capital Improvements
- #N/A Other Costs