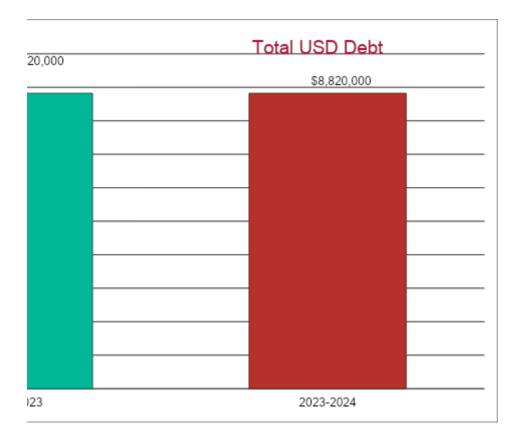

### Summary of Total Expenditures by Fi

|                                                      | 2021-2022<br>Actual | % of<br>Total | 2022-2023<br>Actual | % of<br>Total |  |
|------------------------------------------------------|---------------------|---------------|---------------------|---------------|--|
| Instruction                                          | \$3,744,762         | 63%           | \$3,886,966         | 57%           |  |
| Student Support Services                             | \$140,583           | 2%            | \$127,876           | 2%            |  |
| Instructional Support Services                       | \$146,448           | 2%            | \$48,898            | 1%            |  |
| Administration & Support                             | \$716,241           | 12%           | \$727,468           | 11%           |  |
| Operations & Maintenance                             | \$506,110           | 9%            | \$568,740           | 8%            |  |
| Transportation                                       | \$298,593           | 5%            | \$290,023           | 4%            |  |
| Food Services                                        | \$334,197           | 6%            | \$374,679           | 6%            |  |
| Capital Improvements                                 | \$38,560            | 1%            | \$494,138           | 7%            |  |
| Debt Services                                        | \$0                 | 0%            | \$260,095           | 4%            |  |
| Other Costs                                          | \$7,000             | 0%            | \$30,372            | 0%            |  |
| Total Expenditures <sup>1</sup>                      | 5,932,494           | 100%          | \$6,809,255         | 100%          |  |
| Amount per Pupil                                     | \$16,618            |               | \$18,836            |               |  |
| Current Expenditures <sup>2</sup>                    | \$5,370,056         | 100%          | \$6,090,239         | 100%          |  |
| Amount per Pupil                                     | \$15,042            |               | \$16,847            |               |  |
| Percent of Expenditures for Instruction <sup>3</sup> |                     |               |                     |               |  |
| Total Expenditures                                   | \$3,704,978         | 62%           | \$3,866,744         | 57%           |  |
| Current Expenditures                                 | \$3,704,978         | 69%           | \$3,866,744         | 63%           |  |

## unction (All Funds)

| %<br>Change | 2023-2024<br>Budget | % of<br>Total | %<br>Change |
|-------------|---------------------|---------------|-------------|
| 4%          | \$4,186,313         | 55%           | 8%          |
| -9%         | \$215,000           | 3%            | 68%         |
| -67%        | \$62,000            | 1%            | 27%         |
| 2%          | \$758,737           | 10%           | 4%          |
| 12%         | \$606,500           | 8%            | 7%          |
| -3%         | \$318,875           | 4%            | 10%         |
| 12%         | \$439,001           | 6%            | 17%         |
| 1181%       | \$727,041           | 10%           | 47%         |
| 0%          | \$286,650           | 4%            | 10%         |
| 334%        | \$27,822            | 0%            | -8%         |
| 15%         | \$7,627,939         | 100%          | 12%         |
| 13%         | \$20,341            |               | 8%          |
| 13%         | \$6,645,898         | 100%          | 9%          |
| 12%         | \$17,722            |               | 5%          |