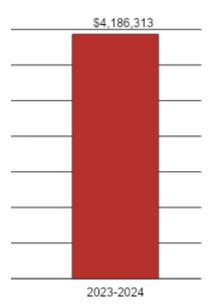

2023-2024 \$4,186,313

2023-2024 \$1,477,198 \$578,735 \$831,725

|                                 | -         |           |
|---------------------------------|-----------|-----------|
| Professional Development        | \$0       | \$0       |
| Parent Education Program        | \$0       | \$0       |
| Summer School                   | \$0       | \$0       |
| Special Education               | \$0       | \$0       |
| Cost of Living                  | \$0       | \$0       |
| Career and Postsecondary Ed.    | \$17,803  | \$20,272  |
| Gifts & Grants <sup>1</sup>     | \$0       | \$0       |
| Special Liability               | \$0       | \$0       |
| School Retirement               | \$0       | \$0       |
| Extraordinary Growth Facilities | \$0       | \$0       |
| Special Reserve                 | \$0       | \$0       |
| KPERS Spec. Ret. Contribution   | \$5,000   | \$5,000   |
| Contingency Reserve             | \$0       | \$0       |
| Text Book & Student Material    | \$0       | \$0       |
| Activity Fund                   | \$0       | \$0       |
| Bond and Interest #1            | \$0       | \$0       |
| Bond and Interest #2            | \$0       | \$0       |
| No-Fund Warrant                 | \$0       | \$0       |
| Special Assessment              | \$0       | \$0       |
| Temporary Note                  | \$0       | \$0       |
| SUBTOTAL                        | \$140,583 | \$127,876 |
| Enrollment (FTE) <sup>3</sup>   | 357.0     | 361.5     |
| Amount per Pupil <sup>2</sup>   | \$394     | \$354     |
| Adult Education                 | \$0       | \$0       |
| Adult Supplemental Education    | \$0       | \$0       |
| Special Education Coop          | \$0       | \$0       |
| TOTAL                           | \$140,583 | \$127,876 |