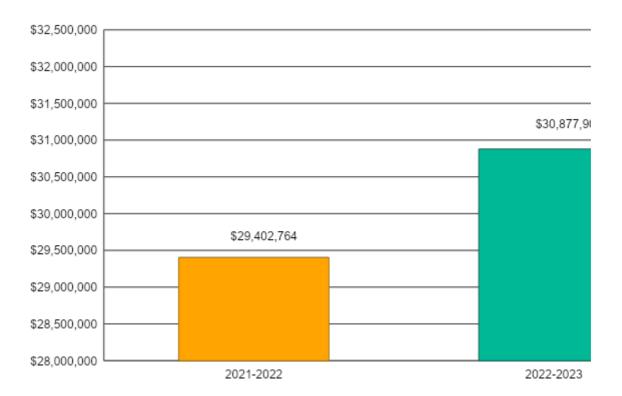

### Summary of Total Expenditures by Fi

|                                                      | 2021-2022<br>Actual | % of<br>Total | 2022-2023<br>Actual | % of<br>Total |  |
|------------------------------------------------------|---------------------|---------------|---------------------|---------------|--|
| Instruction                                          | \$3,744,762         | 63%           | \$3,886,966         | 57%           |  |
| Student Support Services                             | \$140,583           | 2%            | \$127,876           | 2%            |  |
| Instructional Support Services                       | \$146,448           | 2%            | \$48,898            | 1%            |  |
| Administration & Support                             | \$716,241           | 12%           | \$727,468           | 11%           |  |
| Operations & Maintenance                             | \$506,110           | 9%            | \$568,740           | 8%            |  |
| Transportation                                       | \$298,593           | 5%            | \$290,023           | 4%            |  |
| Food Services                                        | \$334,197           | 6%            | \$374,679           | 6%            |  |
| Capital Improvements                                 | \$38,560            | 1%            | \$494,138           | 7%            |  |
| Debt Services                                        | \$0                 | 0%            | \$260,095           | 4%            |  |
| Other Costs                                          | \$7,000             | 0%            | \$30,372            | 0%            |  |
| Total Expenditures <sup>1</sup>                      | 5,932,494           | 100%          | \$6,809,255         | 100%          |  |
| Amount per Pupil                                     | \$16,618            |               | \$18,836            |               |  |
| Current Expenditures <sup>2</sup>                    | \$5,370,056         | 100%          | \$6,090,239         | 100%          |  |
| Amount per Pupil                                     | \$15,042            |               | \$16,847            |               |  |
| Percent of Expenditures for Instruction <sup>3</sup> |                     |               |                     |               |  |
| Total Expenditures                                   | \$3,704,978         | 62%           | \$3,866,744         | 57%           |  |
| Current Expenditures                                 | \$3,704,978         | 69%           | \$3,866,744         | 63%           |  |

#### GRAPH

Summary of total expenditures (All Funds)

|                                | 2021-2022   | 2022-2023   |
|--------------------------------|-------------|-------------|
| Instruction                    | \$3,744,762 | \$3,886,966 |
| Student Support Services       | \$140,583   | \$127,876   |
| Instructional Support Services | \$146,448   | \$48,898    |
| Administration & Support       | \$716,241   | \$727,468   |
| Operations & Maintenance       | \$506,110   | \$568,740   |
| Transportation                 | \$298,593   | \$290,023   |
| Food Services                  | \$334,197   | \$374,679   |
| Capital Improvements           | \$38,560    | \$494,138   |
| Debt Services                  | \$0         | \$260,095   |
| Other Costs                    | \$7,000     | \$30,372    |