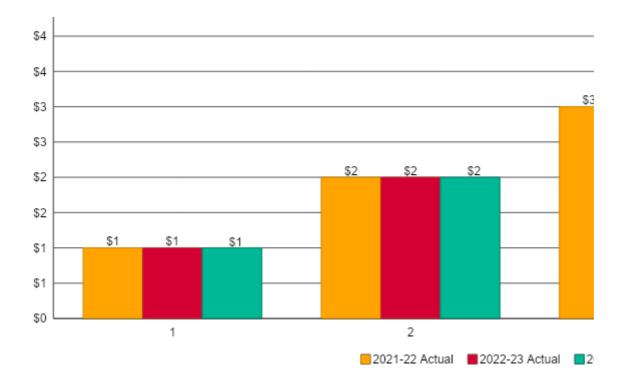

#### GRAPH

Summary of total expenditures (All Funds)

|                                | 2021-2022   | 2022-2023   |
|--------------------------------|-------------|-------------|
| Instruction                    | \$3,744,762 | \$3,886,966 |
| Student Support Services       | \$140,583   | \$127,876   |
| Instructional Support Services | \$146,448   | \$48,898    |
| Administration & Support       | \$716,241   | \$727,468   |
| Operations & Maintenance       | \$506,110   | \$568,740   |
| Transportation                 | \$298,593   | \$290,023   |
| Food Services                  | \$334,197   | \$374,679   |
| Capital Improvements           | \$38,560    | \$494,138   |
| Debt Services                  | \$0         | \$260,095   |
| Other Costs                    | \$7,000     | \$30,372    |

2023-2024 \$4,186,313 \$215,000 \$62,000 \$758,737 \$606,500 \$318,875 \$439,001 \$727,041 \$286,650 \$27,822