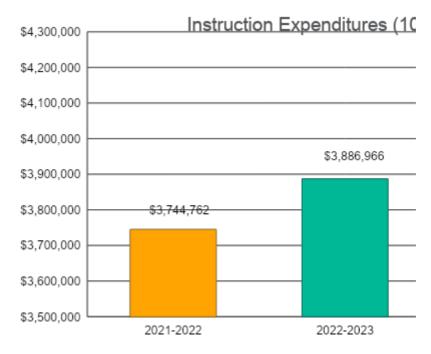

|                                 | Instruction Expenditures (1000) |             |
|---------------------------------|---------------------------------|-------------|
|                                 | 2021-2022                       | 2022-2023   |
| Instruction Expenditures (1000) | \$3,744,762                     | \$3,886,966 |

2023-2024 \$4,186,313

2023-2024 \$1,477,198 \$578,735 \$831,725

|                                 | -         |           |
|---------------------------------|-----------|-----------|
| Professional Development        | \$0       | \$0       |
| Parent Education Program        | \$0       | \$0       |
| Summer School                   | \$0       | \$0       |
| Special Education               | \$0       | \$0       |
| Cost of Living                  | \$0       | \$0       |
| Career and Postsecondary Ed.    | \$17,803  | \$20,272  |
| Gifts & Grants <sup>1</sup>     | \$0       | \$0       |
| Special Liability               | \$0       | \$0       |
| School Retirement               | \$0       | \$0       |
| Extraordinary Growth Facilities | \$0       | \$0       |
| Special Reserve                 | \$0       | \$0       |
| KPERS Spec. Ret. Contribution   | \$5,000   | \$5,000   |
| Contingency Reserve             | \$0       | \$0       |
| Text Book & Student Material    | \$0       | \$0       |
| Activity Fund                   | \$0       | \$0       |
| Bond and Interest #1            | \$0       | \$0       |
| Bond and Interest #2            | \$0       | \$0       |
| No-Fund Warrant                 | \$0       | \$0       |
| Special Assessment              | \$0       | \$0       |
| Temporary Note                  | \$0       | \$0       |
| SUBTOTAL                        | \$140,583 | \$127,876 |
| Enrollment (FTE) <sup>3</sup>   | 357.0     | 361.5     |
| Amount per Pupil <sup>2</sup>   | \$394     | \$354     |
| Adult Education                 | \$0       | \$0       |
| Adult Supplemental Education    | \$0       | \$0       |
| Special Education Coop          | \$0       | \$0       |
| TOTAL                           | \$140,583 | \$127,876 |