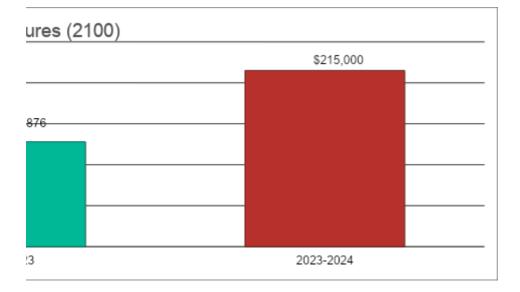

# itures (2200)

% 2023-2024 %

Student Support Expenditures (2100) 2021-2022 \$140,583

2022-2023 \$127,876

Student Support Expenditures (2100)

2023-2024 \$215,000

| ActualGeneral\$27,008Federal Funds\$56,199Supplemental General\$0Preschool-Aged At-Risk\$0At Risk (K-12)\$0Bilingual Education\$0 |
|-----------------------------------------------------------------------------------------------------------------------------------|
| Federal Funds\$56,199Supplemental General\$0Preschool-Aged At-Risk\$0At Risk (K-12)\$0                                            |
| Supplemental General\$0Preschool-Aged At-Risk\$0At Risk (K-12)\$0                                                                 |
| Preschool-Aged At-Risk\$0At Risk (K-12)\$0                                                                                        |
| At Risk (K-12) \$0                                                                                                                |
|                                                                                                                                   |
| ΨΨΙ                                                                                                                               |
| Virtual Education \$0                                                                                                             |
| Capital Outlay \$2,357                                                                                                            |
| Driver Training \$85                                                                                                              |
| Declining Enrollment \$0                                                                                                          |
| Extraordinary School Program \$0                                                                                                  |
| Food Service \$0                                                                                                                  |
| Professional Development \$141                                                                                                    |
| Parent Education Program \$0                                                                                                      |
| Summer School \$0                                                                                                                 |
| Special Education \$0                                                                                                             |
| Cost of Living \$0                                                                                                                |
| Career and Postsecondary Ed. \$0                                                                                                  |
| Gifts & Grants <sup>1</sup> \$58,158                                                                                              |
| Special Liability \$0                                                                                                             |
| School Retirement \$0                                                                                                             |
| Extraordinary Growth Facilities \$0                                                                                               |
| Special Reserve \$0                                                                                                               |
| KPERS Spec. Ret. Contribution \$2,500                                                                                             |
| Contingency Reserve \$0                                                                                                           |
| Text Book & Student Material \$0                                                                                                  |
| Activity Fund \$0                                                                                                                 |
| Bond and Interest #1 \$0                                                                                                          |
| Bond and Interest #2 \$0                                                                                                          |
| No-Fund Warrant \$0                                                                                                               |
| Special Assessment \$0                                                                                                            |
| Temporary Note \$0                                                                                                                |
| SUBTOTAL \$146,448                                                                                                                |
| Enrollment (FTE) <sup>3</sup> 357.0                                                                                               |
| Amount per Pupil <sup>2</sup> \$410                                                                                               |
| Adult Education \$0                                                                                                               |
| Adult Supplemental Education \$0                                                                                                  |
| Special Education Coop \$0                                                                                                        |
| TOTAL \$146,448                                                                                                                   |

Instructional Support Expenditures (2

2021-2022 \$146,448 2022-2023 \$48,898 2023-2024 \$62,000

| Adult Supplemental Education | \$0       |
|------------------------------|-----------|
| Special Education Coop       | \$0       |
| TOTAL                        | \$426,800 |