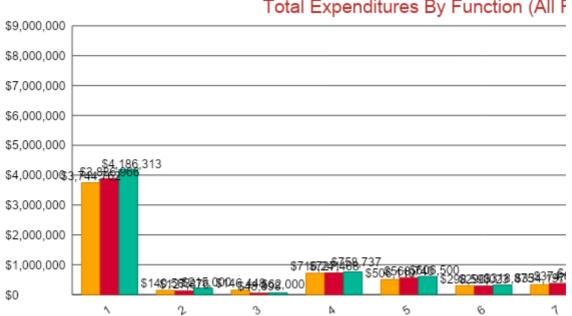

### Summary of Total Expenditures by Fi

|                                                      | 2021-2022<br>Actual | % of<br>Total | 2022-2023<br>Actual | % of<br>Total |  |
|------------------------------------------------------|---------------------|---------------|---------------------|---------------|--|
| Instruction                                          | \$3,744,762         | 63%           | \$3,886,966         | 57%           |  |
| Student Support Services                             | \$140,583           | 2%            | \$127,876           | 2%            |  |
| Instructional Support Services                       | \$146,448           | 2%            | \$48,898            | 1%            |  |
| Administration & Support                             | \$716,241           | 12%           | \$727,468           | 11%           |  |
| Operations & Maintenance                             | \$506,110           | 9%            | \$568,740           | 8%            |  |
| Transportation                                       | \$298,593           | 5%            | \$290,023           | 4%            |  |
| Food Services                                        | \$334,197           | 6%            | \$374,679           | 6%            |  |
| Capital Improvements                                 | \$38,560            | 1%            | \$494,138           | 7%            |  |
| Debt Services                                        | \$0                 | 0%            | \$260,095           | 4%            |  |
| Other Costs                                          | \$7,000             | 0%            | \$30,372            | 0%            |  |
| Total Expenditures <sup>1</sup>                      | 5,932,494           | 100%          | \$6,809,255         | 100%          |  |
| Amount per Pupil                                     | \$16,618            |               | \$18,836            |               |  |
| Current Expenditures <sup>2</sup>                    | \$5,370,056         | 100%          | \$6,090,239         | 100%          |  |
| Amount per Pupil                                     | \$15,042            |               | \$16,847            |               |  |
| Percent of Expenditures for Instruction <sup>3</sup> |                     |               |                     |               |  |
| Total Expenditures                                   | \$3,704,978         | 62%           | \$3,866,744         | 57%           |  |
| Current Expenditures                                 | \$3,704,978         | 69%           | \$3,866,744         | 63%           |  |

## unction (All Funds)

| %<br>Change | 2023-2024<br>Budget | % of<br>Total | %<br>Change |
|-------------|---------------------|---------------|-------------|
| 4%          | \$4,186,313         | 55%           | 8%          |
| -9%         | \$215,000           | 3%            | 68%         |
| -67%        | \$62,000            | 1%            | 27%         |
| 2%          | \$758,737           | 10%           | 4%          |
| 12%         | \$606,500           | 8%            | 7%          |
| -3%         | \$318,875           | 4%            | 10%         |
| 12%         | \$439,001           | 6%            | 17%         |
| 1181%       | \$727,041           | 10%           | 47%         |
| 0%          | \$286,650           | 4%            | 10%         |
| 334%        | \$27,822            | 0%            | -8%         |
| 15%         | \$7,627,939         | 100%          | 12%         |
| 13%         | \$20,341            |               | 8%          |
| 13%         | \$6,645,898         | 100%          | 9%          |
| 12%         | \$17,722            |               | 5%          |

#### GRAPH

Summary of total expenditures (All Funds)

|                                | 2021-2022   | 2022-2023   |
|--------------------------------|-------------|-------------|
| Instruction                    | \$3,744,762 | \$3,886,966 |
| Student Support Services       | \$140,583   | \$127,876   |
| Instructional Support Services | \$146,448   | \$48,898    |
| Administration & Support       | \$716,241   | \$727,468   |
| Operations & Maintenance       | \$506,110   | \$568,740   |
| Transportation                 | \$298,593   | \$290,023   |
| Food Services                  | \$334,197   | \$374,679   |
| Capital Improvements           | \$38,560    | \$494,138   |
| Debt Services                  | \$0         | \$260,095   |
| Other Costs                    | \$7,000     | \$30,372    |

2023-2024 \$4,186,313 \$215,000 \$62,000 \$758,737 \$606,500 \$318,875 \$439,001 \$727,041 \$286,650 \$27,822