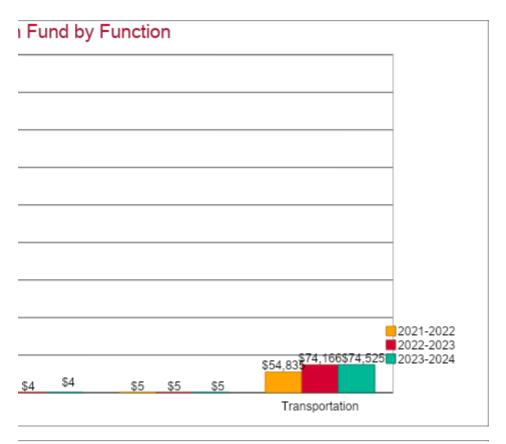

### Summary of Special Education Fund Expenditures-GRAPH

|                | 2021-2022 | 2022-2023 |
|----------------|-----------|-----------|
| Instruction    | \$690,464 | \$655,362 |
|                | #N/A      | #N/A      |
| Transportation | \$54,835  | \$74,166  |
|                | #N/A      | #N/A      |
|                | #N/A      | #N/A      |
|                |           |           |

2023-2024 \$831,725 #N/A #N/A #N/A \$74,525 #N/A #N/A