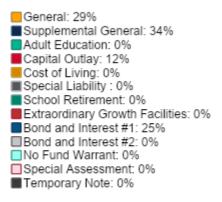

#### Instruction: 55%

Student Support Services: 3% Instructional Support Services: 0.% Administration & Support: 10% Operations & Maintenance: 8% Transportation: 4% Food Services: 6% Capital Improvements: 10% Debt Services: 4% Other Costs: 0%

#### 2023-2024

- 55% Instruction
  - 3% Student Support Services
- #N/A Instructional Support Services
- 10% Administration & Support
- 8% Operations & Maintenance
- 4% Transportation
- 6% Food Services
- 10% Capital Improvements
- 4% Debt Services
- #N/A Other Costs