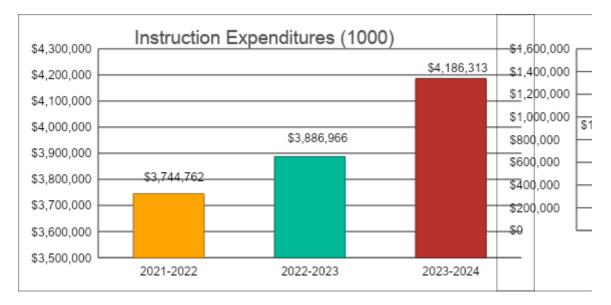

| Activity Fund                 | \$58,533    |
|-------------------------------|-------------|
| Bond and Interest #1          | \$0         |
| Bond and Interest #2          | \$0         |
| No-Fund Warrant               | \$0         |
| Special Assessment            | \$0         |
| Temporary Note                | \$0         |
| SUBTOTAL                      | \$3,744,762 |
| Enrollment (FTE) <sup>3</sup> | 357.0       |
| Amount per Pupil <sup>2</sup> | \$10,490    |
| Adult Education               | \$0         |
| Adult Supplemental Education  | \$0         |
| Special Education Coop        | \$0         |
| TOTAL                         | \$3,744,762 |

| \$100,000   |
|-------------|
| \$0         |
| \$0         |
| \$0         |
| \$0         |
| \$0         |
| \$3,886,966 |
| 361.5       |
| \$10,752    |
| \$0         |
| \$0         |
| \$0         |
| \$3,886,966 |

|                                 | Instruction Expenditures (1000) |             |
|---------------------------------|---------------------------------|-------------|
|                                 | 2021-2022                       | 2022-2023   |
| Instruction Expenditures (1000) | \$3,744,762                     | \$3,886,966 |

2023-2024 \$4,186,313

2023-2024 \$1,477,198 \$578,735 \$831,725

|                                 | -         |           |
|---------------------------------|-----------|-----------|
| Professional Development        | \$0       | \$0       |
| Parent Education Program        | \$0       | \$0       |
| Summer School                   | \$0       | \$0       |
| Special Education               | \$0       | \$0       |
| Cost of Living                  | \$0       | \$0       |
| Career and Postsecondary Ed.    | \$17,803  | \$20,272  |
| Gifts & Grants <sup>1</sup>     | \$0       | \$0       |
| Special Liability               | \$0       | \$0       |
| School Retirement               | \$0       | \$0       |
| Extraordinary Growth Facilities | \$0       | \$0       |
| Special Reserve                 | \$0       | \$0       |
| KPERS Spec. Ret. Contribution   | \$5,000   | \$5,000   |
| Contingency Reserve             | \$0       | \$0       |
| Text Book & Student Material    | \$0       | \$0       |
| Activity Fund                   | \$0       | \$0       |
| Bond and Interest #1            | \$0       | \$0       |
| Bond and Interest #2            | \$0       | \$0       |
| No-Fund Warrant                 | \$0       | \$0       |
| Special Assessment              | \$0       | \$0       |
| Temporary Note                  | \$0       | \$0       |
| SUBTOTAL                        | \$140,583 | \$127,876 |
| Enrollment (FTE) <sup>3</sup>   | 357.0     | 361.5     |
| Amount per Pupil <sup>2</sup>   | \$394     | \$354     |
| Adult Education                 | \$0       | \$0       |
| Adult Supplemental Education    | \$0       | \$0       |
| Special Education Coop          | \$0       | \$0       |
| TOTAL                           | \$140,583 | \$127,876 |