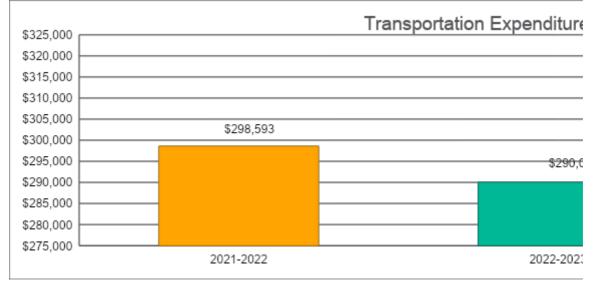

## **Transportation Expenditur**

|                                 | 2021-2022          |
|---------------------------------|--------------------|
| General                         | Actual<br>\$82,735 |
| Federal Funds                   | \$02,755           |
| Supplemental General            | \$65,200           |
| Preschool-Aged At-Risk          | \$03,200           |
| At Risk (K-12)                  | \$0                |
| Bilingual Education             | \$0                |
| Virtual Education               | \$0                |
| Capital Outlay                  | \$94,723           |
| Driver Training                 | \$0                |
| Declining Enrollment            | \$0                |
| Extraordinary School Program    | \$0                |
| Food Service                    | \$0                |
| Professional Development        | \$0                |
| Parent Education Program        | \$0                |
| Summer School                   | \$0                |
| Special Education               | \$54,835           |
| Cost of Living                  | \$0                |
| Career and Postsecondary Ed.    | \$0                |
| Gifts & Grants <sup>1</sup>     | \$0                |
| Special Liability               | \$0                |
| School Retirement               | \$0                |
| Extraordinary Growth Facilities | \$0                |
| Special Reserve                 | \$0                |
| KPERS Spec. Ret. Contribution   | \$1,100            |
| Contingency Reserve             | \$0                |
| Text Book & Student Material    | \$0                |
| Activity Fund                   | \$0                |
| Bond and Interest #1            | \$0                |
| Bond and Interest #2            | \$0                |
| No-Fund Warrant                 | \$0                |
| Special Assessment              | \$0                |
| Temporary Note                  | \$0                |
| SUBTOTAL                        | \$298,593          |
| Enrollment (FTE) <sup>3</sup>   | 357.0              |

|   | 2022-2023 |            |
|---|-----------|------------|
|   | Actual    |            |
|   |           | \$82,932   |
|   |           | \$0        |
|   |           | \$57,807   |
|   |           | \$0        |
|   |           | \$0        |
|   |           | \$0        |
|   |           | \$0        |
|   |           | \$74,018   |
|   |           | \$0        |
|   |           | \$0        |
|   |           | \$0        |
|   |           | \$0        |
|   |           | \$0        |
|   |           | \$0        |
|   |           | \$0        |
|   |           | \$74,166   |
|   |           | \$0        |
|   |           | \$0        |
|   |           | \$0        |
|   |           | \$0        |
|   |           | \$0        |
|   |           | \$0        |
|   |           | \$0        |
|   |           | \$1,100    |
|   |           | \$0        |
|   |           | \$0        |
|   |           | \$0        |
|   |           | \$0        |
|   |           | \$0        |
|   |           | \$0        |
|   |           | \$0        |
|   |           | \$0<br>\$0 |
|   |           | \$290,023  |
|   |           | 361.5      |
| L |           | 501.5      |

## es (2700)

| %      | 2023-2024  | %      |
|--------|------------|--------|
| Change | Budget     | Change |
| 0%     | \$90,350   | 9%     |
| 0%     | \$0        | 0%     |
| -11%   | \$79,000   | 37%    |
| 0%     | \$0        | 0%     |
| 0%     | \$0        | 0%     |
| 0%     | \$0        | 0%     |
| 0%     | \$0        | 0%     |
| -22%   | \$75,000   | 1%     |
| 0%     | \$0        | 0%     |
| 0%     | \$0        | 0%     |
| 0%     | \$0        | 0%     |
| 0%     | \$0        | 0%     |
| 0%     | \$0        | 0%     |
| 0%     | \$0        | 0%     |
| 0%     | \$0        | 0%     |
| 35%    | \$74,525   | 0%     |
| 0%     | \$0        | 0%     |
| 0%     | \$0        | 0%     |
| 0%     | \$0        | 0%     |
| 0%     | \$0        | 0%     |
| 0%     | \$0        | 0%     |
| 0%     | \$0        | 0%     |
| 0%     | <b>*</b> 2 | 4000/  |
| 0%     | \$0        | -100%  |
| 0%     |            |        |
| 0%     |            |        |
| 0%     |            |        |
| 0%     | \$0        | 0%     |
| 0%     | \$0        | 0%     |
| 0%     | \$0        | 0%     |
| 0%     | \$0        | 0%     |
| 0%     | \$0        | 0%     |
| -3%    | \$318,875  | 10%    |
| 1%     | 375.0      | 4%     |

2022-2023 \$568,740

Operations and Maintenance Expen

2023-2024 \$606,500

| Amount per Pupil <sup>2</sup> | \$836     | ] [ |       |
|-------------------------------|-----------|-----|-------|
| Adult Education               | \$0       |     |       |
| Adult Supplemental Education  | \$0       |     |       |
| Special Education Coop        | \$0       | ] [ |       |
| TOTAL                         | \$298,593 |     | \$290 |

Transportation Expenditures (2700) 2021-2022 \$298,593

2022-2023 \$290,023

Transportation Expenditures (2700)

2023-2024 \$318,875

| Extraordinary Growth Facilities | \$0     | \$0      |
|---------------------------------|---------|----------|
|                                 |         |          |
| Special Reserve                 | \$0     | \$0      |
| KPERS Spec. Ret. Contribution   | \$0     | \$0      |
| Contingency Reserve             | \$0     | \$0      |
| Text Book & Student Material    | \$0     | \$0      |
| Activity Fund                   | \$0     | \$0      |
| Bond and Interest #1            | \$0     | \$0      |
| Bond and Interest #2            | \$0     | \$0      |
| No-Fund Warrant                 | \$0     | \$0      |
| Special Assessment              | \$0     | \$0      |
| Temporary Note                  | \$0     | \$0      |
| SUBTOTAL                        | \$7,000 | \$20,372 |
| Enrollment (FTE) <sup>3</sup>   | 357.0   | 361.5    |
| Amount per Pupil <sup>2</sup>   | \$20    | \$56     |
| Adult Education                 | \$0     | \$0      |
| Adult Supplemental Education    | \$0     | \$0      |
| Special Education Coop          | \$0     | \$0      |
| TOTAL                           | \$7,000 | \$20,372 |