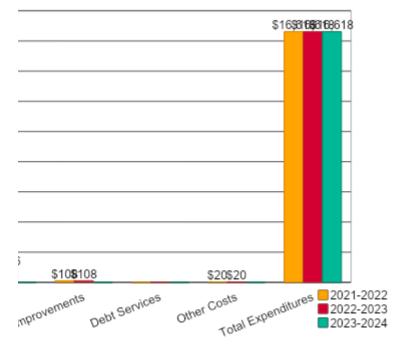

### Summary of Total Expenditures by Fi

|                                                      | 2021-2022<br>Actual | % of<br>Total | 2022-2023<br>Actual | % of<br>Total |  |
|------------------------------------------------------|---------------------|---------------|---------------------|---------------|--|
| Instruction                                          | \$3,744,762         | 63%           | \$3,886,966         | 57%           |  |
| Student Support Services                             | \$140,583           | 2%            | \$127,876           | 2%            |  |
| Instructional Support Services                       | \$146,448           | 2%            | \$48,898            | 1%            |  |
| Administration & Support                             | \$716,241           | 12%           | \$727,468           | 11%           |  |
| Operations & Maintenance                             | \$506,110           | 9%            | \$568,740           | 8%            |  |
| Transportation                                       | \$298,593           | 5%            | \$290,023           | 4%            |  |
| Food Services                                        | \$334,197           | 6%            | \$374,679           | 6%            |  |
| Capital Improvements                                 | \$38,560            | 1%            | \$494,138           | 7%            |  |
| Debt Services                                        | \$0                 | 0%            | \$260,095           | 4%            |  |
| Other Costs                                          | \$7,000             | 0%            | \$30,372            | 0%            |  |
| Total Expenditures <sup>1</sup>                      | 5,932,494           | 100%          | \$6,809,255         | 100%          |  |
| Amount per Pupil                                     | \$16,618            |               | \$18,836            |               |  |
| Current Expenditures <sup>2</sup>                    | \$5,370,056         | 100%          | \$6,090,239         | 100%          |  |
| Amount per Pupil                                     | \$15,042            |               | \$16,847            |               |  |
| Percent of Expenditures for Instruction <sup>3</sup> |                     |               |                     |               |  |
| Total Expenditures                                   | \$3,704,978         | 62%           | \$3,866,744         | 57%           |  |
| Current Expenditures                                 | \$3,704,978         | 69%           | \$3,866,744         | 63%           |  |

## unction (All Funds)

| %<br>Change | 2023-2024<br>Budget | % of<br>Total | %<br>Change |
|-------------|---------------------|---------------|-------------|
| 4%          | \$4,186,313         | 55%           | 8%          |
| -9%         | \$215,000           | 3%            | 68%         |
| -67%        | \$62,000            | 1%            | 27%         |
| 2%          | \$758,737           | 10%           | 4%          |
| 12%         | \$606,500           | 8%            | 7%          |
| -3%         | \$318,875           | 4%            | 10%         |
| 12%         | \$439,001           | 6%            | 17%         |
| 1181%       | \$727,041           | 10%           | 47%         |
| 0%          | \$286,650           | 4%            | 10%         |
| 334%        | \$27,822            | 0%            | -8%         |
| 15%         | \$7,627,939         | 100%          | 12%         |
| 13%         | \$20,341            |               | 8%          |
| 13%         | \$6,645,898         | 100%          | 9%          |
| 12%         | \$17,722            |               | 5%          |