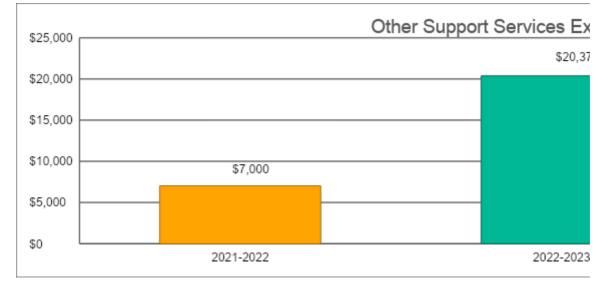

### Other Support Services Expen

|                              | 2021-2022<br>Actual |
|------------------------------|---------------------|
| General                      | \$0                 |
| Federal Funds                | \$0                 |
| Supplemental General         | \$0                 |
| Preschool-Aged At-Risk       | \$0                 |
| At Risk (K-12)               | \$0                 |
| Bilingual Education          | \$0                 |
| Virtual Education            | \$0                 |
| Capital Outlay               | \$0                 |
| Driver Training              | \$0                 |
| Declining Enrollment         | \$0                 |
| Extraordinary School Program | \$0                 |
| Food Service                 | \$0                 |
| Professional Development     | \$0                 |
| Parent Education Program     | \$7,000             |
| Summer School                | \$0                 |
| Special Education            | \$0                 |
| Cost of Living               | \$0                 |
| Career and Postsecondary Ed. | \$0                 |
| Gifts & Grants <sup>1</sup>  | \$0                 |
| Special Liability            | \$0                 |
| School Retirement            | \$0                 |

| 2022-2023 |          |
|-----------|----------|
| Actual    |          |
|           | \$0      |
|           | \$0      |
|           | \$0      |
|           | \$0      |
|           | \$0      |
|           | \$0      |
|           | \$0      |
|           | \$12,372 |
|           | \$0      |
|           | \$0      |
|           | \$0      |
|           | \$0      |
|           | \$0      |
|           | \$8,000  |
|           | \$0      |
|           | \$0      |
|           | \$0      |
|           | \$0      |
|           | \$0      |
|           | \$0      |
|           | \$0      |

## ditures (2900)

| %      | 2023-2024 | %      |
|--------|-----------|--------|
| Change | Budget    | Change |
| 0%     | \$0       | 0%     |
| 0%     | \$0       | 0%     |
| 0%     | \$0       | 0%     |
| 0%     | \$0       | 0%     |
| 0%     | \$0       | 0%     |
| 0%     | \$0       | 0%     |
| 0%     | \$0       | 0%     |
| 0%     | \$0       | -100%  |
| 0%     | \$0       | 0%     |
| 0%     | \$0       | 0%     |
| 0%     | \$0       | 0%     |
| 0%     | \$0       | 0%     |
| 0%     | \$8,822   | 0%     |
| 14%    | \$9,000   | 13%    |
| 0%     | \$0       | 0%     |
| 0%     | \$0       | 0%     |
| 0%     | \$0       | 0%     |
| 0%     | \$0       | 0%     |
| 0%     | \$0       | 0%     |
| 0%     | \$0       | 0%     |
| 0%     | \$0       | 0%     |

0% 0% 0% 0% 0% 0% 0% 0%

Other Support Services Expenditures (2900) 2021-2022 ces Expenditures \$7,000

2022-2023 \$20,372

Other Support Services Expenditures

2023-2024 \$17,822

|                                                      | \$0        | 02         |
|------------------------------------------------------|------------|------------|
| Driver Training                                      | \$0<br>\$0 | \$0        |
| Declining Enrollment<br>Extraordinary School Program | \$0        | \$0<br>\$0 |
| Food Service                                         | \$334,197  | \$374.679  |
| Professional Development                             | \$334,197  |            |
| Parent Education Program                             | \$0        | \$0<br>\$0 |
| Summer School                                        | \$0        | \$0        |
| Special Education                                    | \$0<br>\$0 | \$0        |
| Cost of Living                                       | \$0        | \$0        |
| Career and Postsecondary Ed.                         | \$0<br>\$0 | \$0        |
| Gifts & Grants <sup>1</sup>                          | \$0<br>\$0 | \$0        |
| Special Liability                                    | \$0        | \$0        |
| School Retirement                                    | \$0<br>\$0 | \$0        |
| Extraordinary Growth Facilities                      | \$0<br>\$0 | \$0        |
| Special Reserve                                      | \$0        | \$0        |
| KPERS Spec. Ret. Contribution                        | \$0        | \$0        |
| Contingency Reserve                                  | \$0        | \$0        |
| Text Book & Student Material                         | \$0        | \$0        |
| Activity Fund                                        | \$0        | \$0        |
| Bond and Interest #1                                 | \$0        | \$0        |
| Bond and Interest #2                                 | \$0        | \$0        |
| No-Fund Warrant                                      | \$0        | \$0        |
| Special Assessment                                   | \$0        | \$0        |
| Temporary Note                                       | \$0        | \$0        |
| SUBTOTAL                                             | \$334,197  | \$374,679  |
| Enrollment (FTE) <sup>3</sup>                        | 357.0      | 361.5      |
| Amount per Pupil <sup>2</sup>                        | \$936      | \$1,036    |
| Adult Education                                      | \$0        | \$0        |
| Adult Supplemental Education                         | \$0        | \$0        |
| Special Education Coop                               | \$0        | \$0        |
| TOTAL                                                | \$334,197  | \$374,679  |