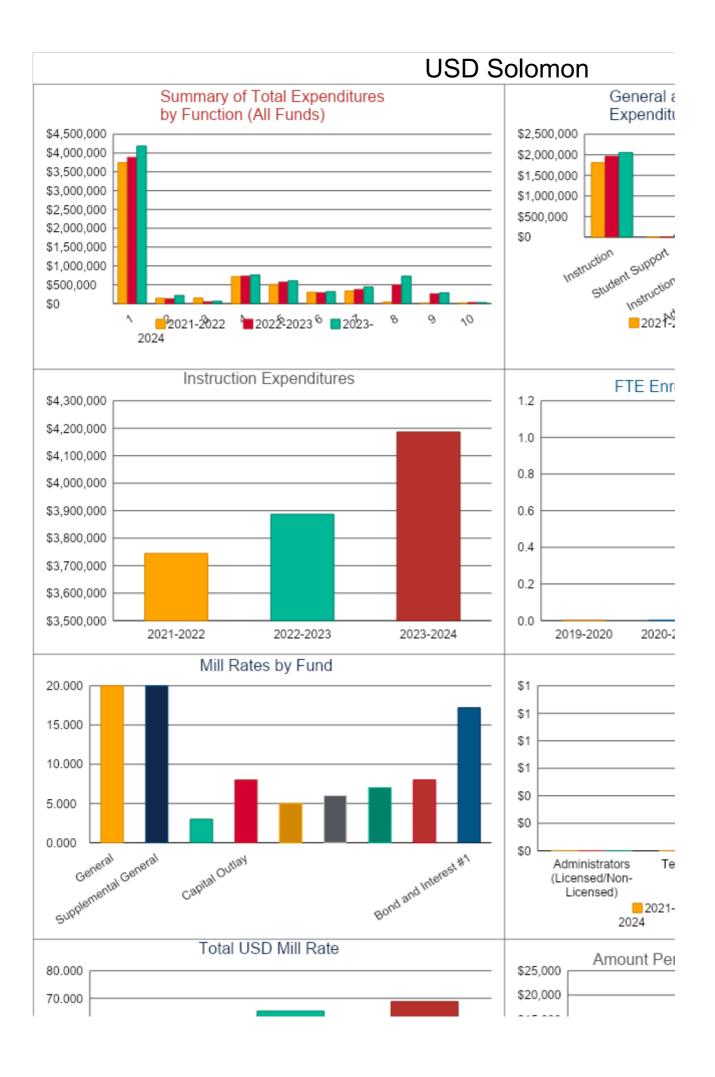

### Summary of Total Expenditures by Fi

|                                                      | 2021-2022<br>Actual | % of<br>Total | 2022-2023<br>Actual | % of<br>Total |  |
|------------------------------------------------------|---------------------|---------------|---------------------|---------------|--|
| Instruction                                          | \$3,744,762         | 63%           | \$3,886,966         | 57%           |  |
| Student Support Services                             | \$140,583           | 2%            | \$127,876           | 2%            |  |
| Instructional Support Services                       | \$146,448           | 2%            | \$48,898            | 1%            |  |
| Administration & Support                             | \$716,241           | 12%           | \$727,468           | 11%           |  |
| Operations & Maintenance                             | \$506,110           | 9%            | \$568,740           | 8%            |  |
| Transportation                                       | \$298,593           | 5%            | \$290,023           | 4%            |  |
| Food Services                                        | \$334,197           | 6%            | \$374,679           | 6%            |  |
| Capital Improvements                                 | \$38,560            | 1%            | \$494,138           | 7%            |  |
| Debt Services                                        | \$0                 | 0%            | \$260,095           | 4%            |  |
| Other Costs                                          | \$7,000             | 0%            | \$30,372            | 0%            |  |
| Total Expenditures <sup>1</sup>                      | 5,932,494           | 100%          | \$6,809,255         | 100%          |  |
| Amount per Pupil                                     | \$16,618            |               | \$18,836            |               |  |
| Current Expenditures <sup>2</sup>                    | \$5,370,056         | 100%          | \$6,090,239         | 100%          |  |
| Amount per Pupil                                     | \$15,042            |               | \$16,847            |               |  |
| Percent of Expenditures for Instruction <sup>3</sup> |                     |               |                     |               |  |
| Total Expenditures                                   | \$3,704,978         | 62%           | \$3,866,744         | 57%           |  |
| Current Expenditures                                 | \$3,704,978         | 69%           | \$3,866,744         | 63%           |  |

## unction (All Funds)

| %<br>Change | 2023-2024<br>Budget | % of<br>Total | %<br>Change |
|-------------|---------------------|---------------|-------------|
| 4%          | \$4,186,313         | 55%           | 8%          |
| -9%         | \$215,000           | 3%            | 68%         |
| -67%        | \$62,000            | 1%            | 27%         |
| 2%          | \$758,737           | 10%           | 4%          |
| 12%         | \$606,500           | 8%            | 7%          |
| -3%         | \$318,875           | 4%            | 10%         |
| 12%         | \$439,001           | 6%            | 17%         |
| 1181%       | \$727,041           | 10%           | 47%         |
| 0%          | \$286,650           | 4%            | 10%         |
| 334%        | \$27,822            | 0%            | -8%         |
| 15%         | \$7,627,939         | 100%          | 12%         |
| 13%         | \$20,341            |               | 8%          |
| 13%         | \$6,645,898         | 100%          | 9%          |
| 12%         | \$17,722            |               | 5%          |

|                                 | Instruction Expenditures (1000) |             |
|---------------------------------|---------------------------------|-------------|
|                                 | 2021-2022                       | 2022-2023   |
| Instruction Expenditures (1000) | \$3,744,762                     | \$3,886,966 |

2023-2024 \$4,186,313

2023-2024 \$1,477,198 \$578,735 \$831,725

|                                 | -         |           |
|---------------------------------|-----------|-----------|
| Professional Development        | \$0       | \$0       |
| Parent Education Program        | \$0       | \$0       |
| Summer School                   | \$0       | \$0       |
| Special Education               | \$0       | \$0       |
| Cost of Living                  | \$0       | \$0       |
| Career and Postsecondary Ed.    | \$17,803  | \$20,272  |
| Gifts & Grants <sup>1</sup>     | \$0       | \$0       |
| Special Liability               | \$0       | \$0       |
| School Retirement               | \$0       | \$0       |
| Extraordinary Growth Facilities | \$0       | \$0       |
| Special Reserve                 | \$0       | \$0       |
| KPERS Spec. Ret. Contribution   | \$5,000   | \$5,000   |
| Contingency Reserve             | \$0       | \$0       |
| Text Book & Student Material    | \$0       | \$0       |
| Activity Fund                   | \$0       | \$0       |
| Bond and Interest #1            | \$0       | \$0       |
| Bond and Interest #2            | \$0       | \$0       |
| No-Fund Warrant                 | \$0       | \$0       |
| Special Assessment              | \$0       | \$0       |
| Temporary Note                  | \$0       | \$0       |
| SUBTOTAL                        | \$140,583 | \$127,876 |
| Enrollment (FTE) <sup>3</sup>   | 357.0     | 361.5     |
| Amount per Pupil <sup>2</sup>   | \$394     | \$354     |
| Adult Education                 | \$0       | \$0       |
| Adult Supplemental Education    | \$0       | \$0       |
| Special Education Coop          | \$0       | \$0       |
| TOTAL                           | \$140,583 | \$127,876 |