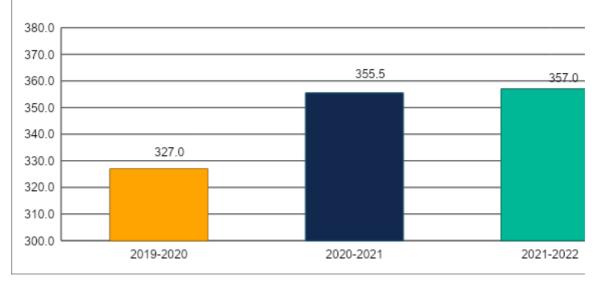

| Activity Fund                 | \$58,533    |
|-------------------------------|-------------|
| Bond and Interest #1          | \$0         |
| Bond and Interest #2          | \$0         |
| No-Fund Warrant               | \$0         |
| Special Assessment            | \$0         |
| Temporary Note                | \$0         |
| SUBTOTAL                      | \$3,744,762 |
| Enrollment (FTE) <sup>3</sup> | 357.0       |
| Amount per Pupil <sup>2</sup> | \$10,490    |
| Adult Education               | \$0         |
| Adult Supplemental Education  | \$0         |
| Special Education Coop        | \$0         |
| TOTAL                         | \$3,744,762 |

| \$100,000   |
|-------------|
| \$0         |
| \$0         |
| \$0         |
| \$0         |
| \$0         |
| \$3,886,966 |
| 361.5       |
| \$10,752    |
| \$0         |
| \$0         |
| \$0         |
| \$3,886,966 |