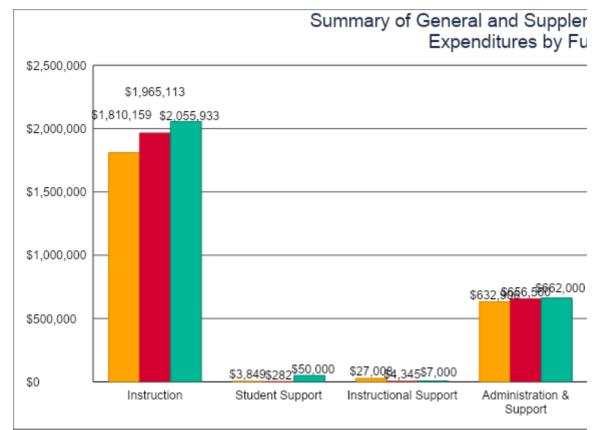

| Instruction              | \$1,810,159 | 63%  | \$1,965,113 | 60%  |
|--------------------------|-------------|------|-------------|------|
| Student Support          | \$3,849     | 0%   | \$282       | <1%  |
| Instructional Support    | \$27,008    | 1%   | \$4,345     | 0%   |
| Administration & Support | \$632,906   | 22%  | \$656,560   | 20%  |
| Operations & Maintenance | \$241,383   | 8%   | \$518,804   | 16%  |
| Transportation           | \$147,935   | 5%   | \$140,739   | 4%   |
| Capital Improvements     | \$0         | 0%   | \$0         | 0%   |
| Other Costs              | \$0         | \$0  | \$10,000    | \$0  |
| Total Expenditures       | \$2,863,240 | 100% | \$3,295,843 | 100% |
| Amount per Pupil         | \$8,020     |      | \$9,117     |      |

# Summary of General and Supplemental Gene

| 9%   | \$2,055,933 | 58%  | 5%     |
|------|-------------|------|--------|
| -93% | \$50,000    | 1%   | 17630% |
| -84% | \$7,000     | 0%   | 61%    |
| 4%   | \$662,000   | 19%  | 1%     |
| 115% | \$567,500   | 16%  | 9%     |
| -5%  | \$169,350   | 5%   | 20%    |
| 0%   | \$0         | 0%   | 0%     |
| 0%   | \$10,000    | 0%   | 0%     |
| 15%  | \$3,521,783 | 100% | 7%     |
| 14%  | \$9,391     |      | 3%     |

pages 6-13 and is the sum of the "General Fund" and

General and Supplemental Expenditures-GRAPH

|                          | 2021-2022   | 2022-2023   |
|--------------------------|-------------|-------------|
| Instruction              | \$1,810,159 | \$1,965,113 |
| Student Support          | \$3,849     | \$282       |
| Instructional Support    | \$27,008    | \$4,345     |
| Administration & Support | \$632,906   | \$656,560   |
| Operations & Maintenance | \$241,383   | \$518,804   |
| Transportation           | \$147,935   | \$140,739   |
|                          | #N/A        | #N/A        |
| Other Costs              | \$0         | \$10,000    |