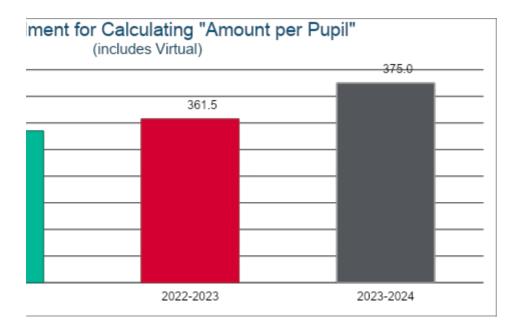

| Activity Fund                 | \$58,533    |
|-------------------------------|-------------|
| Bond and Interest #1          | \$0         |
| Bond and Interest #2          | \$0         |
| No-Fund Warrant               | \$0         |
| Special Assessment            | \$0         |
| Temporary Note                | \$0         |
| SUBTOTAL                      | \$3,744,762 |
| Enrollment (FTE) <sup>3</sup> | 357.0       |
| Amount per Pupil <sup>2</sup> | \$10,490    |
| Adult Education               | \$0         |
| Adult Supplemental Education  | \$0         |
| Special Education Coop        | \$0         |
| TOTAL                         | \$3,744,762 |

| \$100,000   |
|-------------|
| \$0         |
| \$0         |
| \$0         |
| \$0         |
| \$0         |
| \$3,886,966 |
| 361.5       |
| \$10,752    |
| \$0         |
| \$0         |
| \$0         |
| \$3,886,966 |

#### 2022-2023 Actual \$282 \$16,826 \$0 \$0 \$0 \$0 \$0

\$0 \$85,496 \$0 \$0 \$0 \$0

| 71% |             |    |
|-----|-------------|----|
| 0%  | \$0         | 0% |
| 0%  | \$0         | 0% |
| 0%  | \$0         | 0% |
| 0%  | \$0         | 0% |
| 0%  | \$0         | 0% |
| 4%  | \$4,186,313 | 8% |
| 1%  | 375.0       | 4% |
| 2%  | \$11,164    | 4% |
| 0%  | \$0         | 0% |
| 0%  | \$0         | 0% |
| 0%  | \$0         | 0% |
| 4%  | \$4,186,313 | 8% |