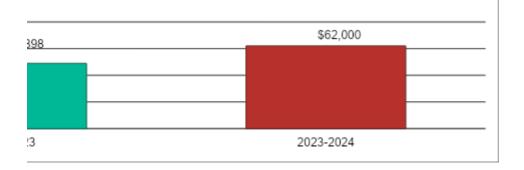

| \$160,000 | \$146,448 | Instructional Support Expe |
|-----------|-----------|----------------------------|
| \$140,000 | -         |                            |
| \$120,000 | -         |                            |
| \$100.000 |           |                            |

'irtual; excludes KAMS. Beginning in 2017-2018, full-day Kindergarten is

enditures (2200)

Instructional Support Expenditures (2200)

Instructional Support Expenditures (2

2021-2022 \$146,448 2022-2023 \$48,898 2023-2024 \$62,000

| Adult Supplemental Education | \$0       |
|------------------------------|-----------|
| Special Education Coop       | \$0       |
| TOTAL                        | \$426,800 |