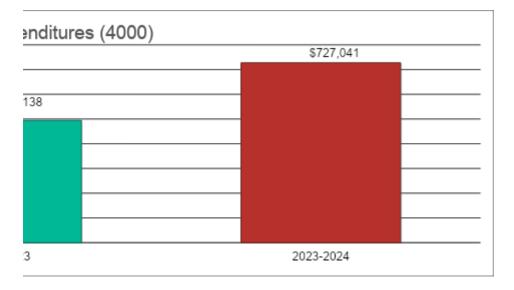

### Summary of Total Expenditures by Fi

|                                                      | 2021-2022<br>Actual | % of<br>Total | 2022-2023<br>Actual | % of<br>Total |  |
|------------------------------------------------------|---------------------|---------------|---------------------|---------------|--|
| Instruction                                          | \$3,744,762         | 63%           | \$3,886,966         | 57%           |  |
| Student Support Services                             | \$140,583           | 2%            | \$127,876           | 2%            |  |
| Instructional Support Services                       | \$146,448           | 2%            | \$48,898            | 1%            |  |
| Administration & Support                             | \$716,241           | 12%           | \$727,468           | 11%           |  |
| Operations & Maintenance                             | \$506,110           | 9%            | \$568,740           | 8%            |  |
| Transportation                                       | \$298,593           | 5%            | \$290,023           | 4%            |  |
| Food Services                                        | \$334,197           | 6%            | \$374,679           | 6%            |  |
| Capital Improvements                                 | \$38,560            | 1%            | \$494,138           | 7%            |  |
| Debt Services                                        | \$0                 | 0%            | \$260,095           | 4%            |  |
| Other Costs                                          | \$7,000             | 0%            | \$30,372            | 0%            |  |
| Total Expenditures <sup>1</sup>                      | 5,932,494           | 100%          | \$6,809,255         | 100%          |  |
| Amount per Pupil                                     | \$16,618            |               | \$18,836            |               |  |
| Current Expenditures <sup>2</sup>                    | \$5,370,056         | 100%          | \$6,090,239         | 100%          |  |
| Amount per Pupil                                     | \$15,042            |               | \$16,847            |               |  |
| Percent of Expenditures for Instruction <sup>3</sup> |                     |               |                     |               |  |
| Total Expenditures                                   | \$3,704,978         | 62%           | \$3,866,744         | 57%           |  |
| Current Expenditures                                 | \$3,704,978         | 69%           | \$3,866,744         | 63%           |  |

## unction (All Funds)

| %<br>Change | 2023-2024<br>Budget | % of<br>Total | %<br>Change |
|-------------|---------------------|---------------|-------------|
| 4%          | \$4,186,313         | 55%           | 8%          |
| -9%         | \$215,000           | 3%            | 68%         |
| -67%        | \$62,000            | 1%            | 27%         |
| 2%          | \$758,737           | 10%           | 4%          |
| 12%         | \$606,500           | 8%            | 7%          |
| -3%         | \$318,875           | 4%            | 10%         |
| 12%         | \$439,001           | 6%            | 17%         |
| 1181%       | \$727,041           | 10%           | 47%         |
| 0%          | \$286,650           | 4%            | 10%         |
| 334%        | \$27,822            | 0%            | -8%         |
| 15%         | \$7,627,939         | 100%          | 12%         |
| 13%         | \$20,341            |               | 8%          |
| 13%         | \$6,645,898         | 100%          | 9%          |
| 12%         | \$17,722            |               | 5%          |

<u>), Administration & Support (2300, 2400, 2500),</u> <u>costs (2900, 3300), Capital Improvements (4000),</u>

| y Function (All Funds)           |                                     |
|----------------------------------|-------------------------------------|
|                                  |                                     |
|                                  |                                     |
|                                  |                                     |
|                                  |                                     |
|                                  |                                     |
|                                  |                                     |
| \$727,041                        |                                     |
| \$260,5095,650<br>\$260,5095,650 | 2021-2022<br>2022-2023<br>2023-2024 |

2023-2024 \$4,186,313 \$215,000 \$62,000 \$758,737 \$606,500 \$318,875 \$439,001 \$727,041 \$286,650 \$27,822