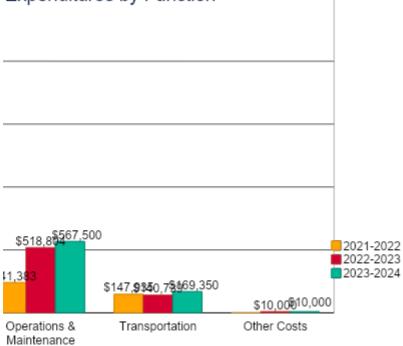

| Instruction              | \$1,810,159 | 63%  | \$1,965,113 | 60%  |
|--------------------------|-------------|------|-------------|------|
| Student Support          | \$3,849     | 0%   | \$282       | <1%  |
| Instructional Support    | \$27,008    | 1%   | \$4,345     | 0%   |
| Administration & Support | \$632,906   | 22%  | \$656,560   | 20%  |
| Operations & Maintenance | \$241,383   | 8%   | \$518,804   | 16%  |
| Transportation           | \$147,935   | 5%   | \$140,739   | 4%   |
| Capital Improvements     | \$0         | 0%   | \$0         | 0%   |
| Other Costs              | \$0         | \$0  | \$10,000    | \$0  |
| Total Expenditures       | \$2,863,240 | 100% | \$3,295,843 | 100% |
| Amount per Pupil         | \$8,020     |      | \$9,117     |      |

# Summary of General and Supplemental Gene

| 9%   | \$2,055,933 | 58%  | 5%     |
|------|-------------|------|--------|
| -93% | \$50,000    | 1%   | 17630% |
| -84% | \$7,000     | 0%   | 61%    |
| 4%   | \$662,000   | 19%  | 1%     |
| 115% | \$567,500   | 16%  | 9%     |
| -5%  | \$169,350   | 5%   | 20%    |
| 0%   | \$0         | 0%   | 0%     |
| 0%   | \$10,000    | 0%   | 0%     |
| 15%  | \$3,521,783 | 100% | 7%     |
| 14%  | \$9,391     |      | 3%     |

pages 6-13 and is the sum of the "General Fund" and

General and Supplemental Expenditures-GRAPH

|                          | 2021-2022   | 2022-2023   |
|--------------------------|-------------|-------------|
| Instruction              | \$1,810,159 | \$1,965,113 |
| Student Support          | \$3,849     | \$282       |
| Instructional Support    | \$27,008    | \$4,345     |
| Administration & Support | \$632,906   | \$656,560   |
| Operations & Maintenance | \$241,383   | \$518,804   |
| Transportation           | \$147,935   | \$140,739   |
|                          | #N/A        | #N/A        |
| Other Costs              | \$0         | \$10,000    |