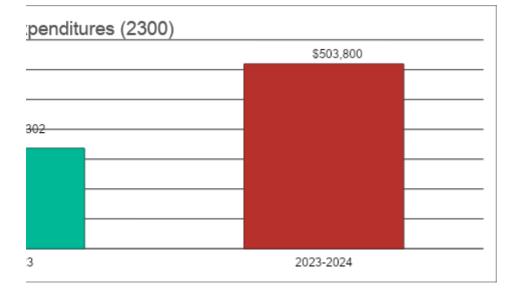

| General Administration Expenditures (2300) |           |           |
|--------------------------------------------|-----------|-----------|
|                                            | 2021-2022 | 2022-2023 |
| General Administration Expenditures        | \$426,800 | \$447,302 |

2023-2024 \$503,800

| KPERS Spec. Ret. Contribution | \$35,000  |
|-------------------------------|-----------|
| Contingency Reserve           | \$0       |
| Text Book & Student Material  | \$0       |
|                               | + -       |
| Activity Fund                 | \$0       |
| Bond and Interest #1          | \$0       |
| Bond and Interest #2          | \$0       |
| No-Fund Warrant               | \$0       |
| Special Assessment            | \$0       |
| Temporary Note                | \$0       |
| SUBTOTAL                      | \$285,982 |
| Enrollment (FTE) <sup>3</sup> | 357.0     |
| Amount per Pupil <sup>2</sup> | \$801     |
| Adult Education               | \$0       |
| Adult Supplemental Education  | \$0       |
| Special Education Coop        | \$0       |
| TOTAL                         | \$285,982 |