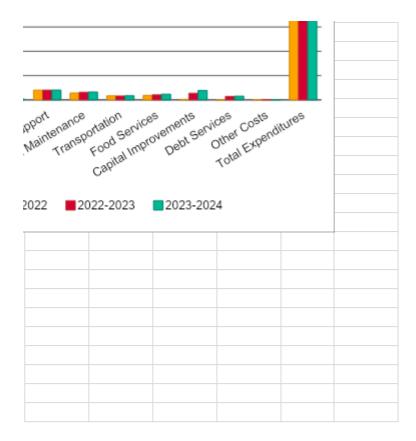

#### GRAPH

Summary of total expenditures (All Funds)

|                                | 2021-2022   | 2022-2023   |
|--------------------------------|-------------|-------------|
| Instruction                    | \$3,744,762 | \$3,886,966 |
| Student Support Services       | \$140,583   | \$127,876   |
| Instructional Support Services | \$146,448   | \$48,898    |
| Administration & Support       | \$716,241   | \$727,468   |
| Operations & Maintenance       | \$506,110   | \$568,740   |
| Transportation                 | \$298,593   | \$290,023   |
| Food Services                  | \$334,197   | \$374,679   |
| Capital Improvements           | \$38,560    | \$494,138   |
| Debt Services                  | \$0         | \$260,095   |
| Other Costs                    | \$7,000     | \$30,372    |

2023-2024 \$4,186,313 \$215,000 \$62,000 \$758,737 \$606,500 \$318,875 \$439,001 \$727,041 \$286,650 \$27,822

### Summary of Total Expenditures by Fi

|                                                      | 2021-2022<br>Actual | % of<br>Total | 2022-2023<br>Actual | % of<br>Total |  |
|------------------------------------------------------|---------------------|---------------|---------------------|---------------|--|
| Instruction                                          | \$3,744,762         | 63%           | \$3,886,966         | 57%           |  |
| Student Support Services                             | \$140,583           | 2%            | \$127,876           | 2%            |  |
| Instructional Support Services                       | \$146,448           | 2%            | \$48,898            | 1%            |  |
| Administration & Support                             | \$716,241           | 12%           | \$727,468           | 11%           |  |
| Operations & Maintenance                             | \$506,110           | 9%            | \$568,740           | 8%            |  |
| Transportation                                       | \$298,593           | 5%            | \$290,023           | 4%            |  |
| Food Services                                        | \$334,197           | 6%            | \$374,679           | 6%            |  |
| Capital Improvements                                 | \$38,560            | 1%            | \$494,138           | 7%            |  |
| Debt Services                                        | \$0                 | 0%            | \$260,095           | 4%            |  |
| Other Costs                                          | \$7,000             | 0%            | \$30,372            | 0%            |  |
| Total Expenditures <sup>1</sup>                      | 5,932,494           | 100%          | \$6,809,255         | 100%          |  |
| Amount per Pupil                                     | \$16,618            |               | \$18,836            |               |  |
| Current Expenditures <sup>2</sup>                    | \$5,370,056         | 100%          | \$6,090,239         | 100%          |  |
| Amount per Pupil                                     | \$15,042            |               | \$16,847            |               |  |
| Percent of Expenditures for Instruction <sup>3</sup> |                     |               |                     |               |  |
| Total Expenditures                                   | \$3,704,978         | 62%           | \$3,866,744         | 57%           |  |
| Current Expenditures                                 | \$3,704,978         | 69%           | \$3,866,744         | 63%           |  |

## unction (All Funds)

| %<br>Change | 2023-2024<br>Budget | % of<br>Total | %<br>Change |
|-------------|---------------------|---------------|-------------|
| 4%          | \$4,186,313         | 55%           | 8%          |
| -9%         | \$215,000           | 3%            | 68%         |
| -67%        | \$62,000            | 1%            | 27%         |
| 2%          | \$758,737           | 10%           | 4%          |
| 12%         | \$606,500           | 8%            | 7%          |
| -3%         | \$318,875           | 4%            | 10%         |
| 12%         | \$439,001           | 6%            | 17%         |
| 1181%       | \$727,041           | 10%           | 47%         |
| 0%          | \$286,650           | 4%            | 10%         |
| 334%        | \$27,822            | 0%            | -8%         |
| 15%         | \$7,627,939         | 100%          | 12%         |
| 13%         | \$20,341            |               | 8%          |
| 13%         | \$6,645,898         | 100%          | 9%          |
| 12%         | \$17,722            |               | 5%          |