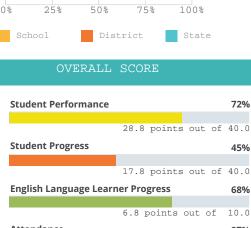

### STUDENT PROGRESS

School

District

### ENGLISH LEARNERS ON TRACK

General Support

63.0 points out of 100.0

6%