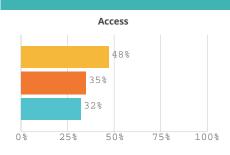

|
|          |       | Foster Care                   | 2.0%  |
|          | 6.6%  |                               |       |
|          |       | Homeless                      | 0.0%  |
| cific Is | 0.0%  | Migrant                       | 0.0%  |
|          | 5.8%  | migrane                       | 0.0%  |
|          | 5.0%  | Military Connected            | 0.0%  |
|          | 78.2% | *                             |       |
|          |       | Students with<br>Disabilities | 22.3% |
|          |       |                               |       |

State

### Teachers

The data will be available in january 2024.

## **Administrators**

The data will be available in january 2024.



Mathematics

STUDENT PERFORMANCE



### STUDENT PROGRESS

School





District

### ENGLISH LEARNERS ON TRACK





General Support





63.0 points out of 100.0



6%