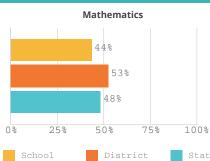

## **Administrators**

The data will be available in january 2024.

Mathematics

STUDENT PERFORMANCE