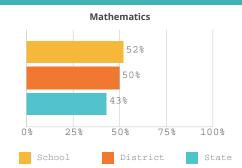

# **JOURNEY ELEMENTARY**

HARRISBURG

Grade Levels: KG-05

Principal: Rob Sylliaasen



## **Additional Services**

| Economically<br>Disadvantaged | 6.6%  |
|-------------------------------|-------|
| English Learners              | 6.1%  |
| Foster Care                   | 0.3%  |
| Homeless                      | 0.5%  |
| Migrant                       | 0.0%  |
| Military Connected            | 0.0%  |
| Students with<br>Disabilities | 17.1% |

## Teachers

The data will be available in january 2024.

## **Administrators**

The data will be available in january 2024.

### STUDENT PERFORMANCE







#### STUDENT PROGRESS





## ENGLISH LEARNERS ON TRACK



#### OVERALL SCORE





Attendance Rate 98%

Chronic
Absenteeism
Rate
2%