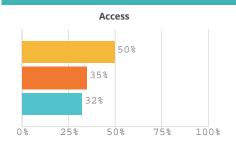

# **JOURNEY ELEMENTARY**

HARRISBURG

Grade Levels: KG-05

Principal: Rob Sylliaasen



## **Additional Services**

| Economically<br>Disadvantaged | 6.6%  |
|-------------------------------|-------|
| English Learners              | 6.1%  |
| Foster Care                   | 0.3%  |
| Homeless                      | 0.5%  |
| Migrant                       | 0.0%  |
| Military Connected            | 0.0%  |
| Students with<br>Disabilities | 17.1% |

## Teachers

The data will be available in january 2024.

## **Administrators**

The data will be available in january 2024.

### STUDENT PERFORMANCE







#### STUDENT PROGRESS





## ENGLISH LEARNERS ON TRACK



#### OVERALL SCORE





Attendance Rate 98%

Chronic
Absenteeism
Rate
2%