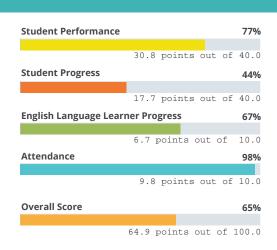

### STUDENT PERFORMANCE

#### STUDENT PROGRESS

## ENGLISH LEARNERS ON TRACK

#### OVERALL SCORE

Attendance Rate 98%

Chronic
Absenteeism
Rate
2%