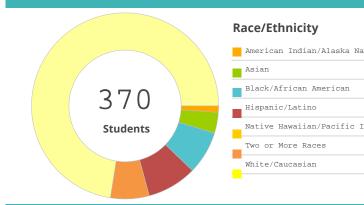

# SCHOOL ENROLLMENT

### **Additional Services**

| American Indian/Alaska Nat | 1.1%  | Economically<br>Disadvantaged | 21.4% |
|----------------------------|-------|-------------------------------|-------|
| Asian                      | 3.5%  | English Learners              | 8.4%  |
| Black/African American     | 7.6%  | Foster Care                   | 0.0%  |
| Hispanic/Latino            | 8.7%  | Homeless                      | 1.1%  |
| Native Hawaiian/Pacific Is | 0.0%  | Migrant                       | 0.5%  |
| Two or More Races          | 6.8%  | Military Connected            | 0.0%  |
| White/Caucasian            | 72.4% | Students with                 | 14.9% |
|                            |       | Disabilities                  |       |