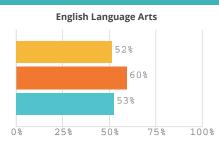

### Administrators

The data will be available in january 2024.

STUDENT PERFORMANCE

63.5 points out of 100.0

General Support

Absenteeism Rate 6%

Attendance