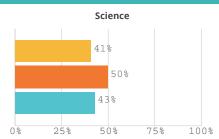

### Administrators

The data will be available in january 2024.

STUDENT PERFORMANCE

63.5 points out of 100.0

General Support

Absenteeism Rate 6%

Attendance