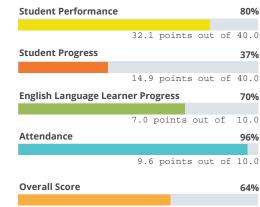

### Administrators

The data will be available in january 2024.

STUDENT PERFORMANCE

63.5 points out of 100.0

General Support

Absenteeism Rate 6%

Attendance