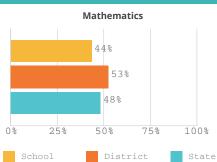

### Administrators

The data will be available in january 2024.

STUDENT PERFORMANCE

63.5 points out of 100.0

General Support

Absenteeism Rate 6%

Attendance