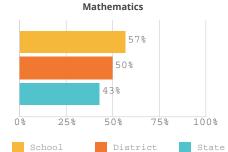

### Administrators

The data will be available in january 2024.

STUDENT PERFORMANCE

63.5 points out of 100.0

General Support

Absenteeism Rate 6%

Attendance