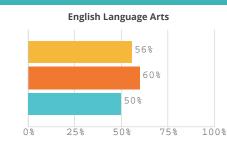

# **Administrators**

The data will be available in january 2024.

0%

Mathematics 50% 43% 0% 25% 50% 75% 100%

STUDENT PERFORMANCE