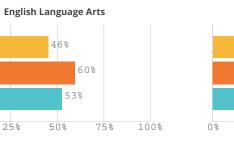

# **Administrators**

The data will be available in january 2024.

0%

Mathematics 50% 43% 0% 25% 50% 75% 100%

STUDENT PERFORMANCE