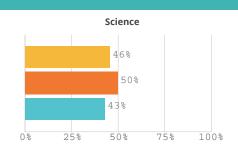

# **Administrators**

The data will be available in january 2024.

0%

Mathematics 50% 43% 0% 25% 50% 75% 100%

STUDENT PERFORMANCE