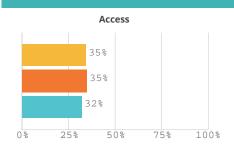

# **Administrators**

The data will be available in january 2024.

0%

Mathematics 50% 43% 0% 25% 50% 75% 100%

STUDENT PERFORMANCE