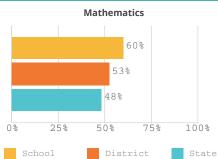

# **Administrators**

The data will be available in january 2024.

0%

Mathematics 50% 43% 0% 25% 50% 75% 100%

STUDENT PERFORMANCE