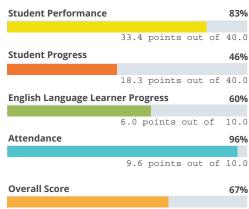

#### STUDENT PROGRESS

School

District

#### ENGLISH LEARNERS ON TRACK

#### OVERALL SCORE

Targeted Support

67.3 points out of 100.0

6%