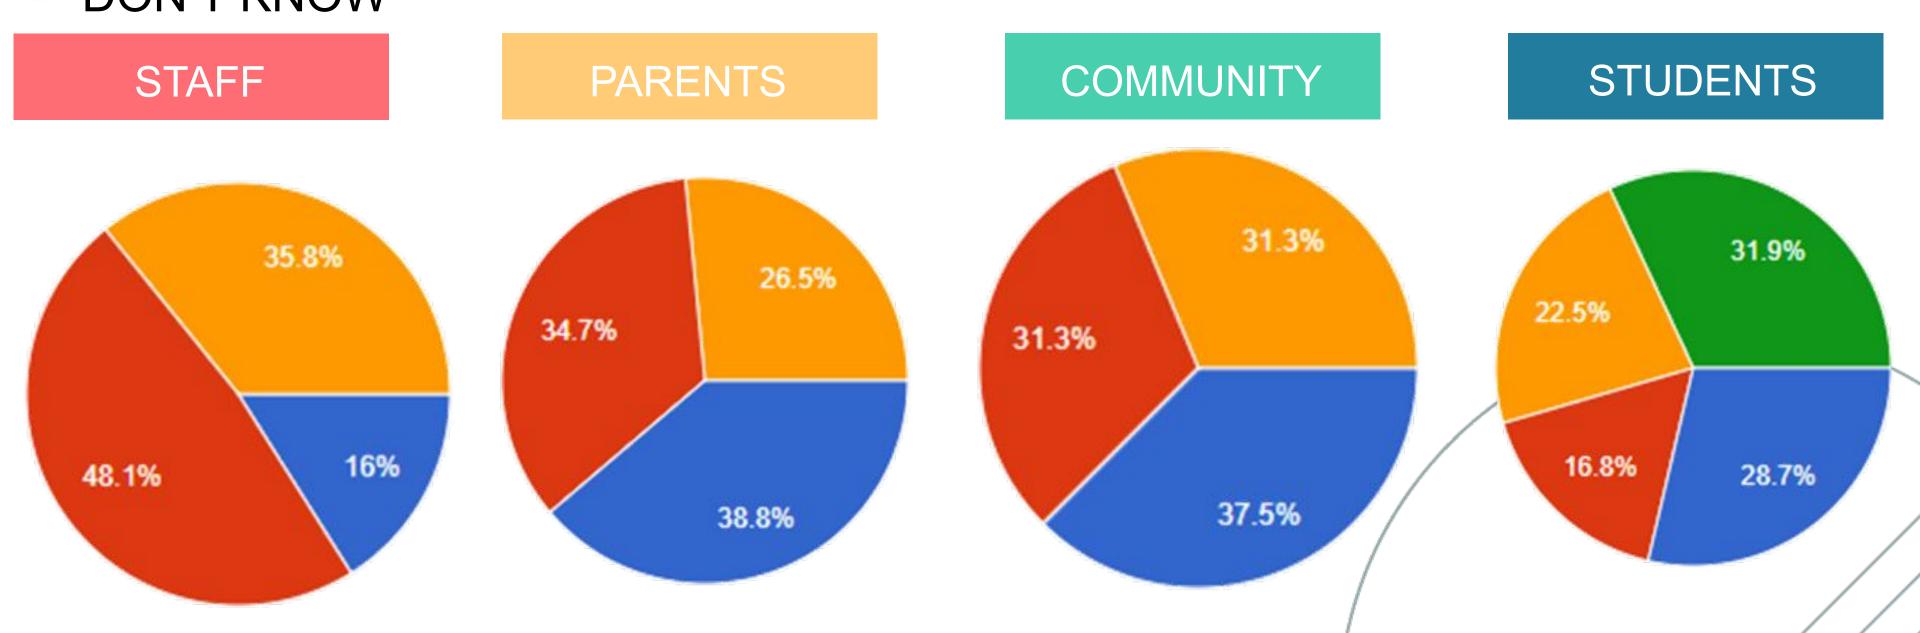

# THE SCHOOL SYSTEM PROVIDES SCHOOL CULTURE AND CLIMATE DATA AND REPORTS PERIODICALLY TO ALL STAKEHOLDERS(DESE INDICATOR 2)?