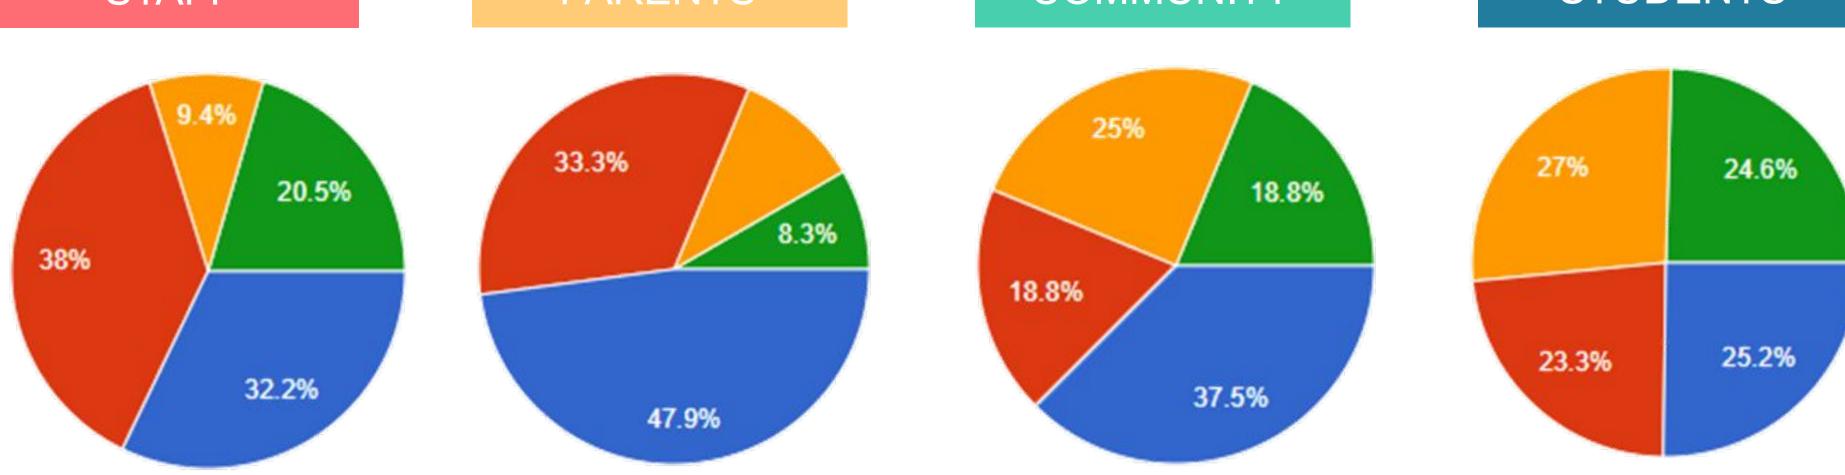

# THE SCHOOL SYSTEM ASSURES STUDENT VOICES ARE HEARD AND RESPECTED(DESE INDICATOR 1)?

- STRONGLY DISAGREE
- DISAGREE
- NEUTRAL
- AGREE
- STRONGLY AGREE

#### STAFF