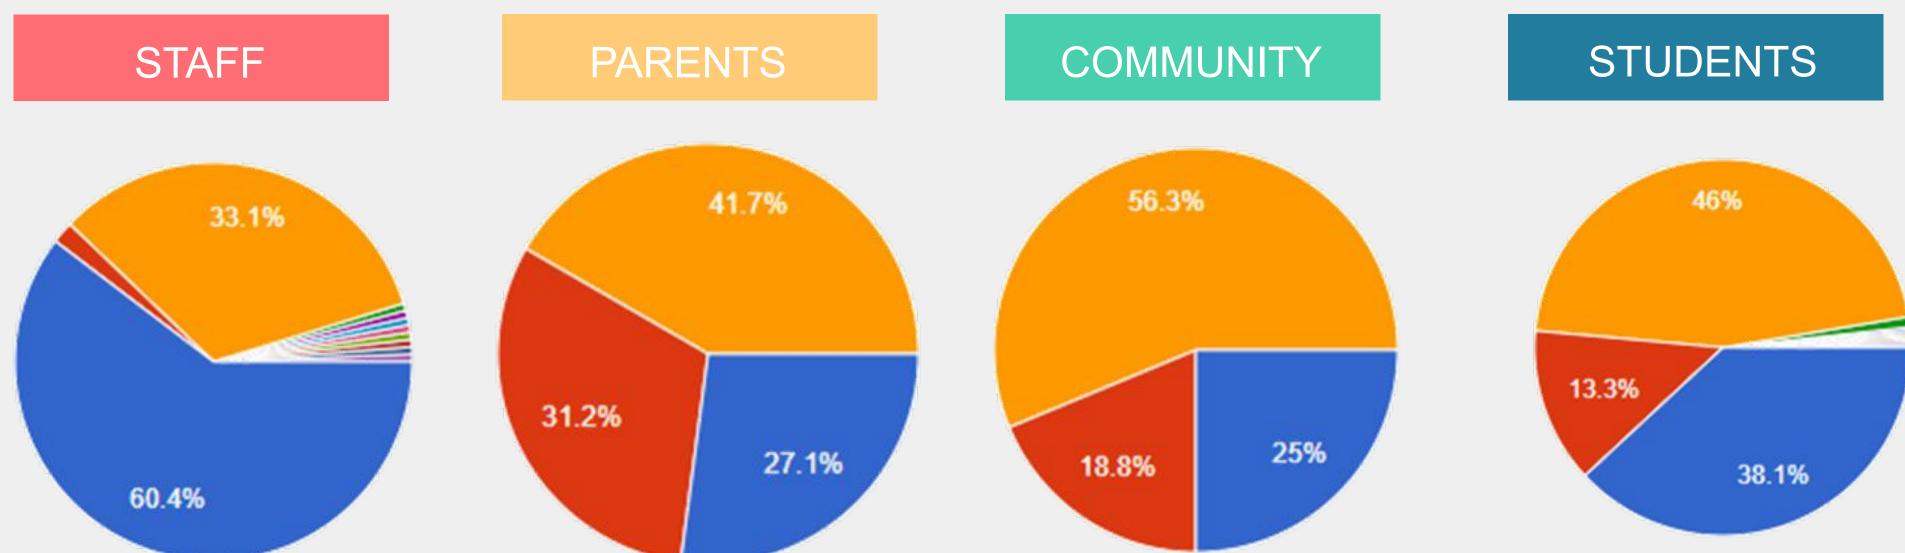

### CLIMATEAND CULTURE SURVEY 2023-2024 Results

### VISION: TO BE THE PREMIER SCHOOL DISTRICT WHERE EVERY STUDENT IS INSPIRED EVERYDAY.

### MISSION: TO EDUCATE, SUPPORTAND PREPAREALL LEARNERS FOR SUCCESS

#### SURVEY RESPONSES 500

The purpose of this survey is to understand our school's climate and culture to identify areas for continuous improvement. Your candid response to the survey items will help our school targeted interventions and support.

PARENTS

COMMUNITY

STUDENTS



# THE SCHOOL SYSTEM ASSURES STUDENT VOICES ARE HEARD AND RESPECTED(DESE INDICATOR 1)?





- STRONGLY DISAGREE
- DISAGREE
- NEUTRAL
- AGREE
- STRONGLY AGREE

#### STAFF



# THE SCHOOL SYSTEM PROVIDES SCHOOL CULTURE AND CLIMATE DATA AND REPORTS PERIODICALLY TO ALL STAKEHOLDERS(DESE INDICATOR 2)?







# EDUCATOR TEAMS ADDRESS POSITIVE CLASSROOM LEARNING ENVIRONMENTS(DESE INDICATOR 3)?









### DO YOU FEEL OUR SECONDARY BUILDINGS (5-12 GRADES) ARE AS



### HOW DO YOU FEEL WHEN YOU WALK INTO OUR SCHOOLS?



#### STAFF

**PARENTS** 



### HOW DO YOU FEEL WHEN YOU WALK INTO OUR SCHOOLS?



### DO YOU FIND A PARTICULAR BUILDINGS DROP OFF AND PICK UP PROCEDURES TO BE UNSAFE?



YES

NO

MAYBE

#### DO YOU FIND A PARTICULAR BUILDINGS DROP OFF AND PICK UP PROCEDURES TO BE UNSAFE?



### DO YOU FIND A PARTICULAR BUILDINGS DROP OFF AND PICK UP PROCEDURES TO BE UNSAFE?

#### COMMU