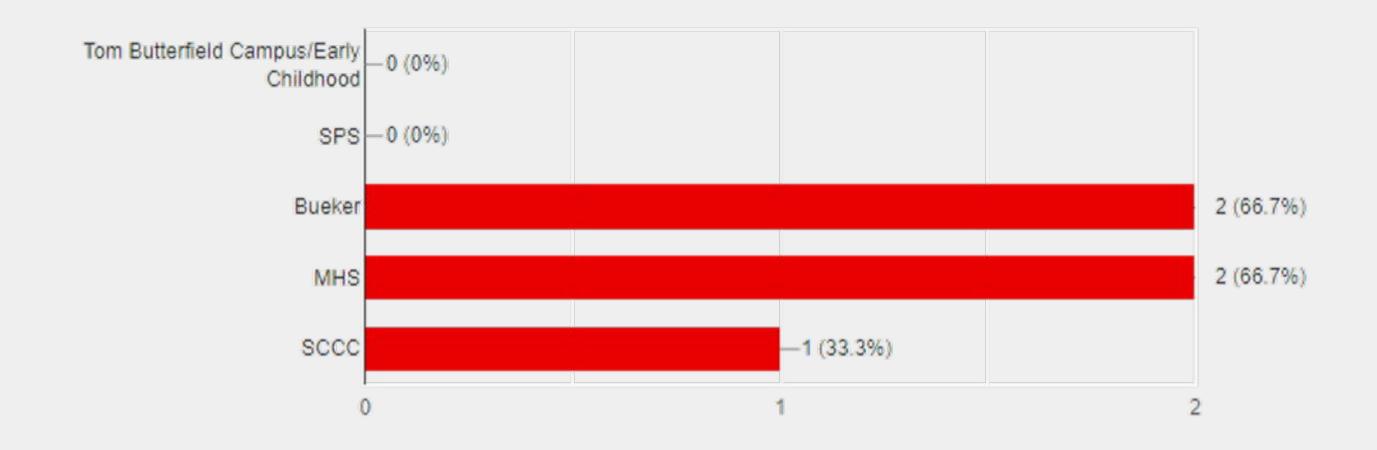

### DO YOU FIND A PARTICULAR BUILDINGS DROP OFF AND PICK UP PROCEDURES TO BE UNSAFE?

YES

NO

MAYBE

#### DO YOU FIND A PARTICULAR BUILDINGS DROP OFF AND PICK UP PROCEDURES TO BE UNSAFE?

### DO YOU FIND A PARTICULAR BUILDINGS DROP OFF AND PICK UP PROCEDURES TO BE UNSAFE?