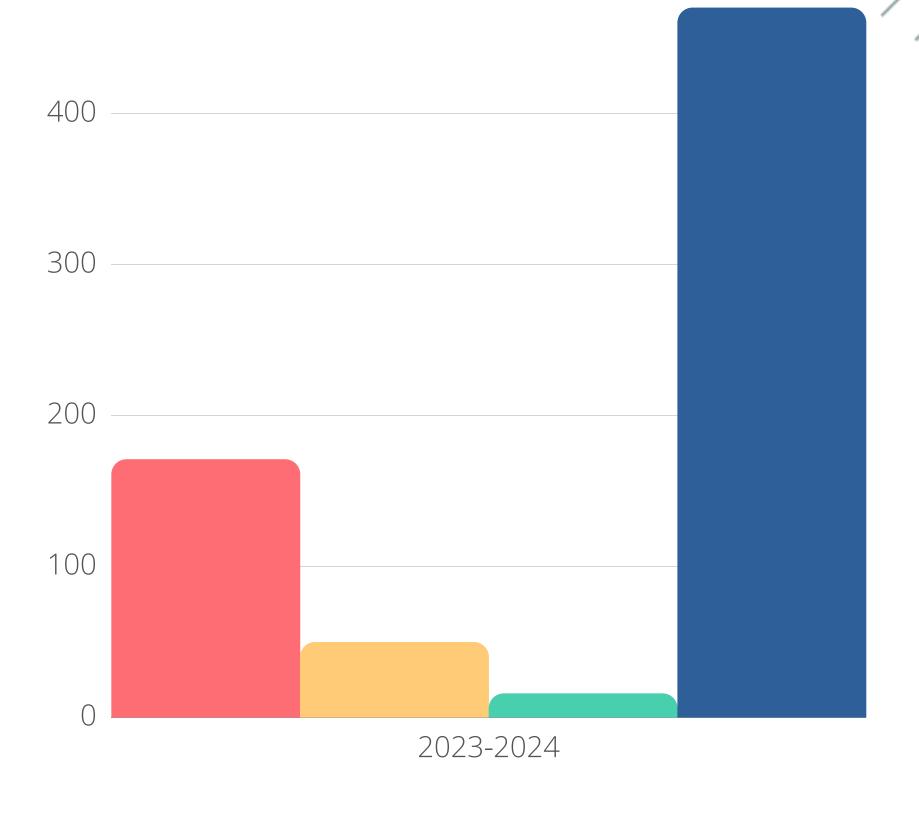

#### SURVEY RESPONSES 500

The purpose of this survey is to understand our school's climate and culture to identify areas for continuous improvement. Your candid response to the survey items will help our school targeted interventions and support.