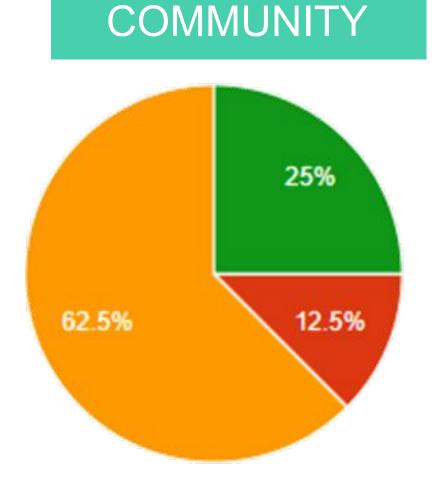

### CLIMATEAND CULTURE SURVEY 2023-2024 Results

### VISION: TO BE THE PREMIER SCHOOL DISTRICT WHERE EVERY STUDENT IS INSPIRED EVERYDAY.

### MISSION: TO EDUCATE, SUPPORTAND PREPAREALL LEARNERS FOR SUCCESS

#### SURVEY RESPONSES 500

The purpose of this survey is to understand our school's climate and culture to identify areas for continuous improvement. Your candid response to the survey items will help our school targeted interventions and support.

PARENTS

COMMUNITY

STUDENTS



# THE SCHOOL SYSTEM ASSURES STUDENT VOICES ARE HEARD AND RESPECTED(DESE INDICATOR 1)?





- STRONGLY DISAGREE
- DISAGREE
- NEUTRAL
- AGREE
- STRONGLY AGREE

#### STAFF



# THE SCHOOL SYSTEM PROVIDES SCHOOL CULTURE AND CLIMATE DATA AND REPORTS PERIODICALLY TO ALL STAKEHOLDERS(DESE INDICATOR 2)?







# EDUCATOR TEAMS ADDRESS POSITIVE CLASSROOM LEARNING ENVIRONMENTS(DESE INDICATOR 3)?









### DO YOU FEEL OUR SECONDARY BUILDINGS (5-12 GRADES) ARE AS



### HOW DO YOU FEEL WHEN YOU WALK INTO OUR SCHOOLS?



#### STAFF

**PARENTS** 



### HOW DO YOU FEEL WHEN YOU WALK INTO OUR SCHOOLS?



### DO YOU FIND A PARTICULAR BUILDINGS DROP OFF AND PICK UP PROCEDURES TO BE UNSAFE?



YES

NO

MAYBE

#### DO YOU FIND A PARTICULAR BUILDINGS DROP OFF AND PICK UP PROCEDURES TO BE UNSAFE?



### DO YOU FIND A PARTICULAR BUILDINGS DROP OFF AND PICK UP PROCEDURES TO BE UNSAFE?

#### COMMUNITY





### DO YOU FEEL THAT HIGH SCHOOL HAS A BULLYING PROBLEM?











#### KÈS NO **MAYBE DON'T KNOW** STAFF

## DO YOU FEEL THAT MIDDLE SCHOOL (NW AND/OR BMS) HAS A BULLYING PROBLEM?



# DO YOU FEEL OU