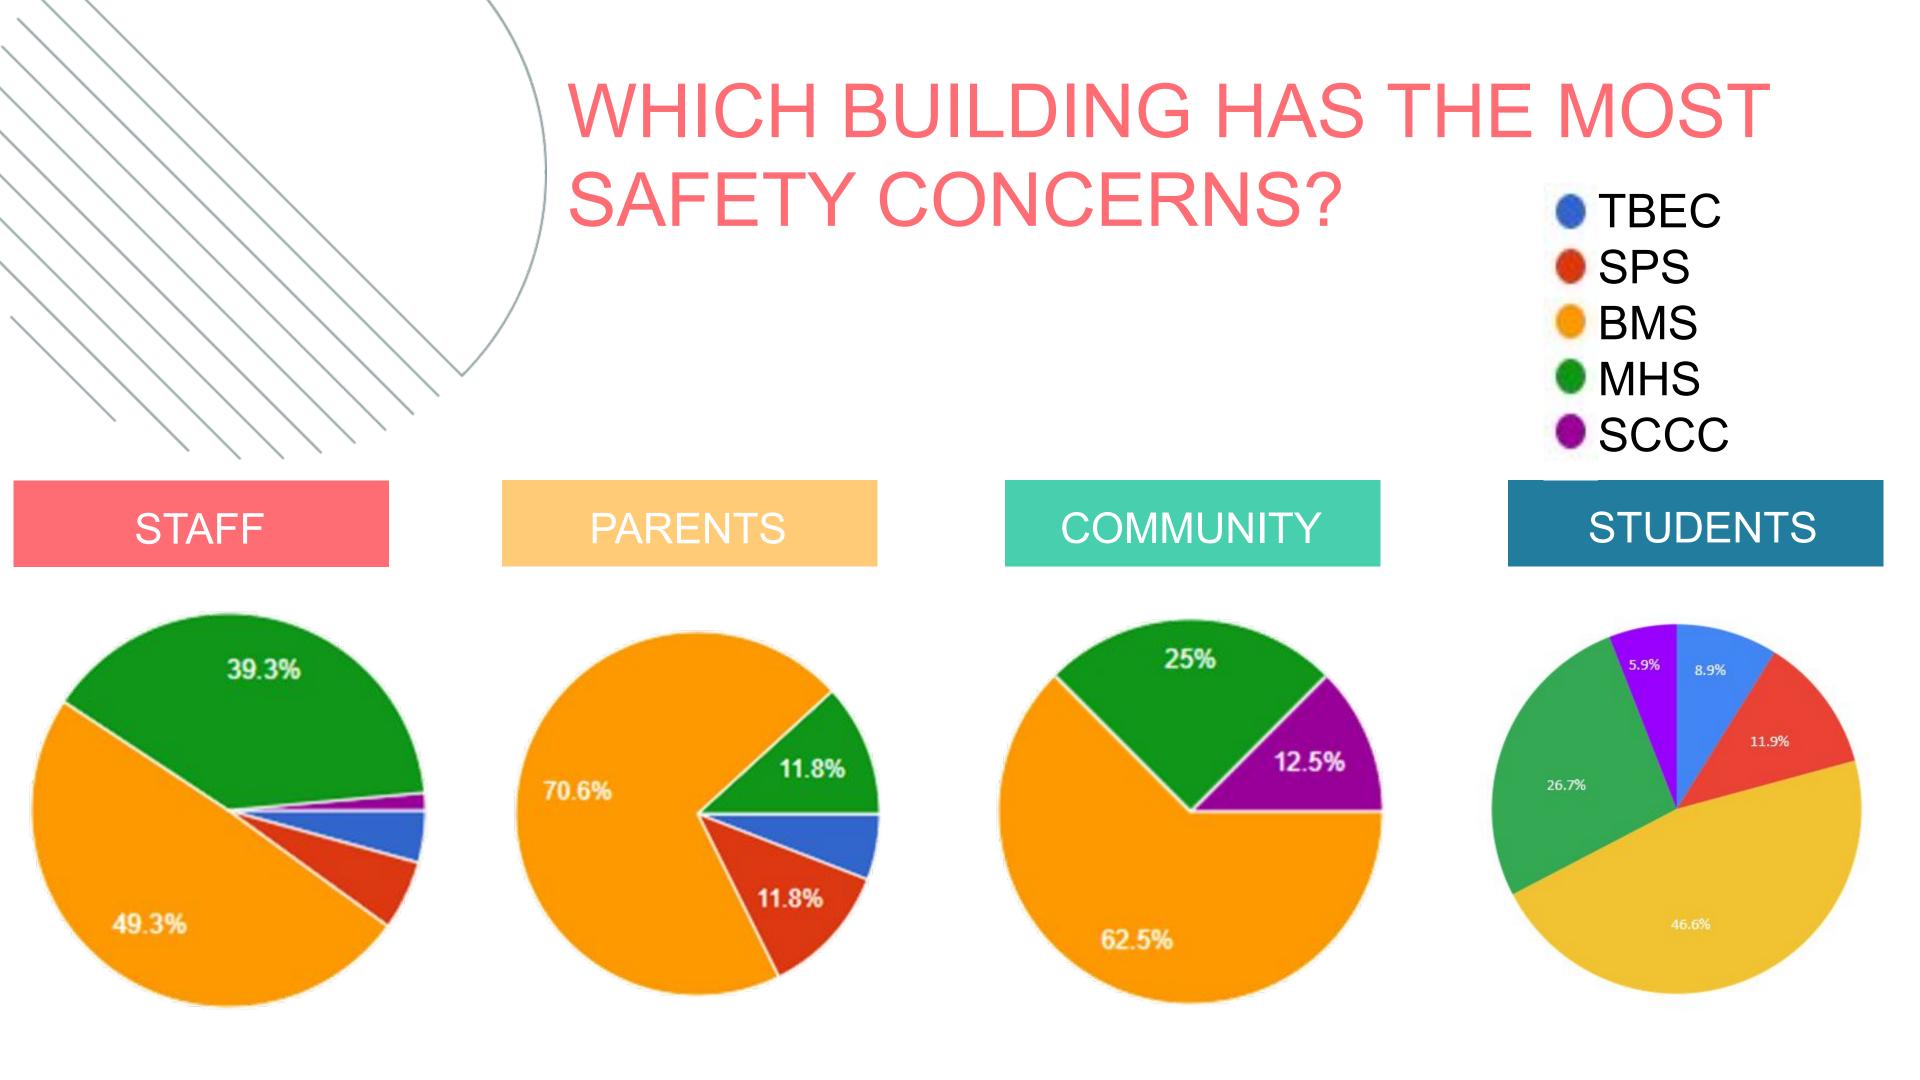

NGLY DISAGREE
- DISAGREE
- NEUTRAL
- AGREE
- STRONGLY AGREE

#### STAFF



# THE SCHOOL SYSTEM PROVIDES SCHOOL CULTURE AND CLIMATE DATA AND REPORTS PERIODICALLY TO ALL STAKEHOLDERS(DESE INDICATOR 2)?







# EDUCATOR TEAMS ADDRESS POSITIVE CLASSROOM LEARNING ENVIRONMENTS(DESE INDICATOR 3)?









### DO YOU FEEL OUR SECONDARY BUILDINGS (5-12 GRADES) ARE AS



### HOW DO YOU FEEL WHEN YOU WALK INTO OUR SCHOOLS?



#### STAFF

**PARENTS** 



### HOW DO YOU FEEL WHEN YOU WALK INTO OUR SCHOOLS?



### DO YOU FIND A PARTICULAR BUILDINGS DROP OFF AND PICK UP PROCEDURES TO BE UNSAFE?



YES

NO

MAYBE

#### DO YOU FIND A PARTICULAR BUILDINGS DROP OFF AND PICK UP PROCEDURES TO BE UNSAFE?



### DO YOU FIND A PARTICULAR BUILDINGS DROP OFF AND PICK UP PROCEDURES TO BE UNSAFE?

#### COMMUNITY





### DO YOU FEEL THAT HIGH SCHOOL HAS A BULLYING PROBLEM?











#### KÈS NO **MAYBE DON'T KNOW** STAFF

## DO YOU FEEL THAT MIDDLE SCHOOL (NW AND/OR BMS) HAS A BULLYING PROBLEM?



# DO YOU FEEL OUR ELEMENTARY BUILDINGS HAVE A BULLYING PROBLEM? NO MAYBE DON'T KNOW



## DO YOU FEEL ADMINISTRATION AND DISTRICT PRACTICES ARE ADDRESSING BULLYING? • YES

MAYBE



## DO YOU FEEL THAT THE DISTRICT LEADERS ARE AVAILABLE FOR CALLS, EMAILS AND MEETINGS?

YESNOMAYBE

STAFF

PARENTS

COMMUNITY







### WOULD YOU BE INTERESTED IN THE DISTRICT EXPLORING A 4 DAY WEEK?