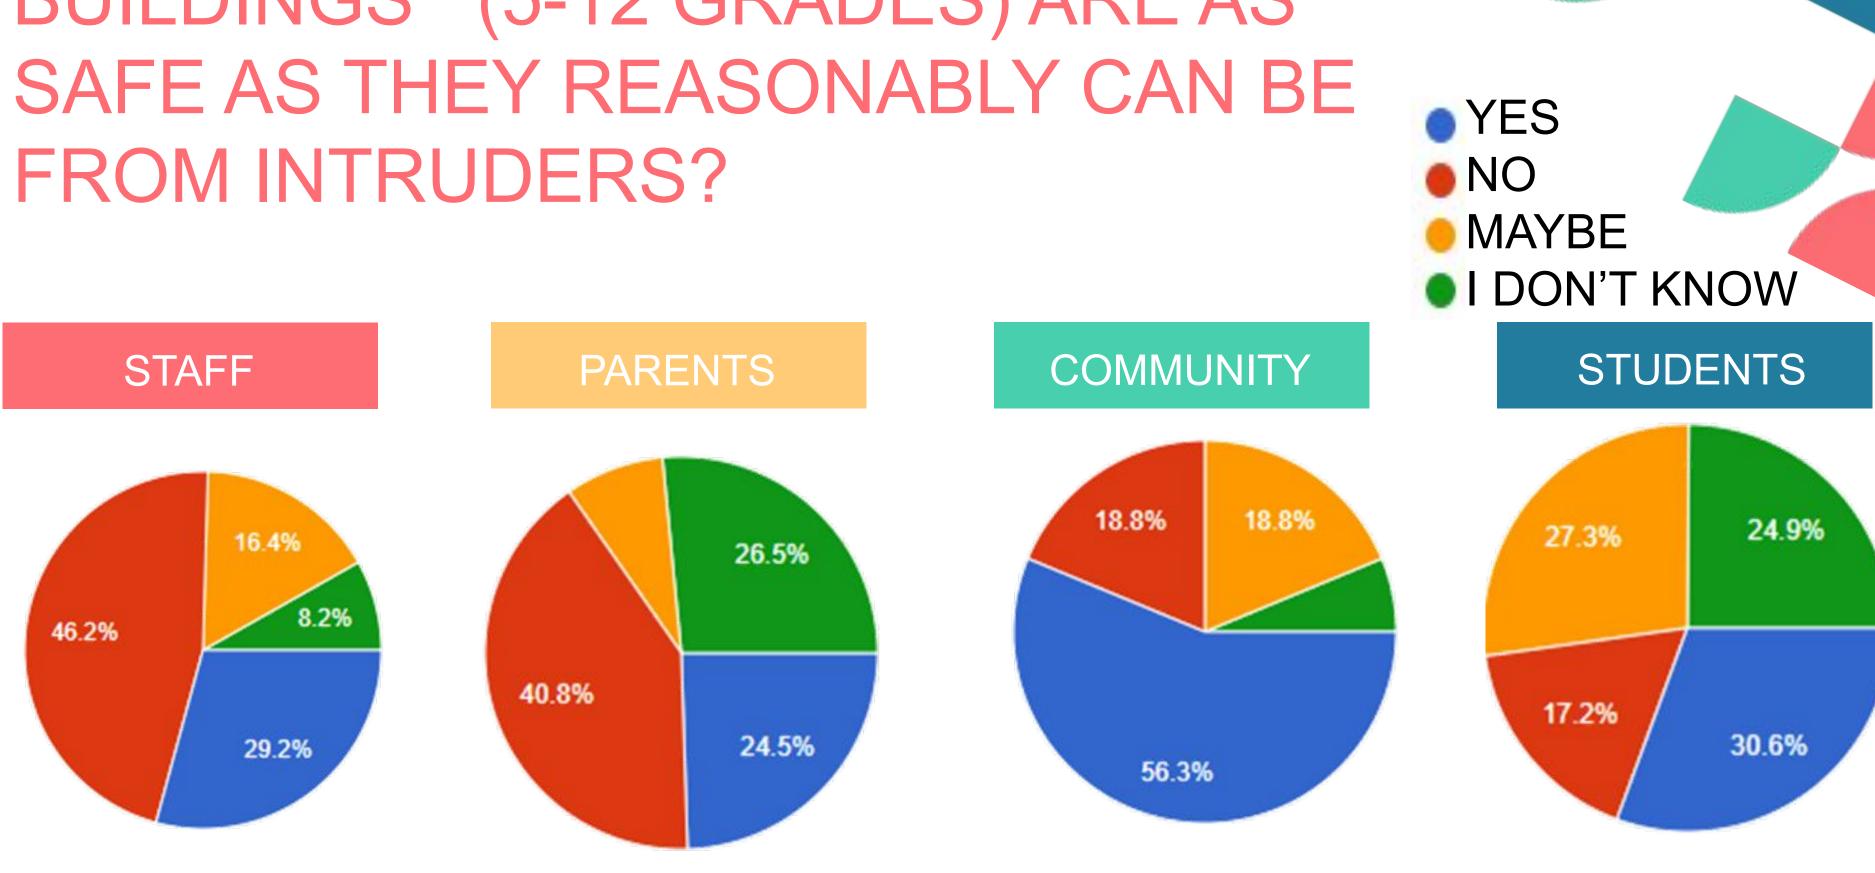

N: TO EDUCATE, SUPPORTAND PREPAREALL LEARNERS FOR SUCCESS

#### SURVEY RESPONSES 500

The purpose of this survey is to understand our school's climate and culture to identify areas for continuous improvement. Your candid response to the survey items will help our school targeted interventions and support.

PARENTS

COMMUNITY

STUDENTS



# THE SCHOOL SYSTEM ASSURES STUDENT VOICES ARE HEARD AND RESPECTED(DESE INDICATOR 1)?





- STRONGLY DISAGREE
- DISAGREE
- NEUTRAL
- AGREE
- STRONGLY AGREE

#### STAFF



# THE SCHOOL SYSTEM PROVIDES SCHOOL CULTURE AND CLIMATE DATA AND REPORTS PERIODICALLY TO ALL STAKEHOLDERS(DESE INDICATOR 2)?







# EDUCATOR TEAMS ADDRESS POSITIVE CLASSROOM LEARNING ENVIRONMENTS(DESE INDICATOR 3)?









### DO YOU FEEL OUR SECONDARY BUILDINGS (5-12 GRADES) ARE AS



### HOW DO YOU FEEL WHEN YOU WALK INTO OUR SCHOOLS?



#### STAFF

**PARENTS** 



### HOW DO YOU FEEL WHEN YOU WALK INTO OUR SCHOOLS?



### DO YOU FIND A PARTICULAR BUILDINGS DROP OFF AND PICK UP PROCEDURES TO BE UNSAFE?



YES

NO

MAYBE

#### DO YOU FIND A PARTICULAR BUILDINGS DROP OFF AND PICK UP PROCEDURES TO BE UNSAFE?



### DO YOU FIND A PARTICULAR BUILDINGS DROP OFF AND PICK UP PROCEDURES TO BE UNSAFE?

#### COMMUNITY





### DO YOU FEEL THAT HIGH SCHOOL HAS A BULLYING PROBLEM?











#### KÈS NO **MAYBE DON'T KNOW** STAFF

## DO YOU FEEL THAT MIDDLE SCHOOL (NW AND/OR BMS) HAS A BULLYING PROBLEM?



# DO YOU FEEL OUR ELEMENTARY BUILDINGS HAVE A BULLYING PROBLEM? NO MAYBE DON'T KNOW



## DO YOU FEEL ADMINISTRATION AND DISTRICT PRACTICES ARE ADDRESSING BULLYING? • YES

MAYB