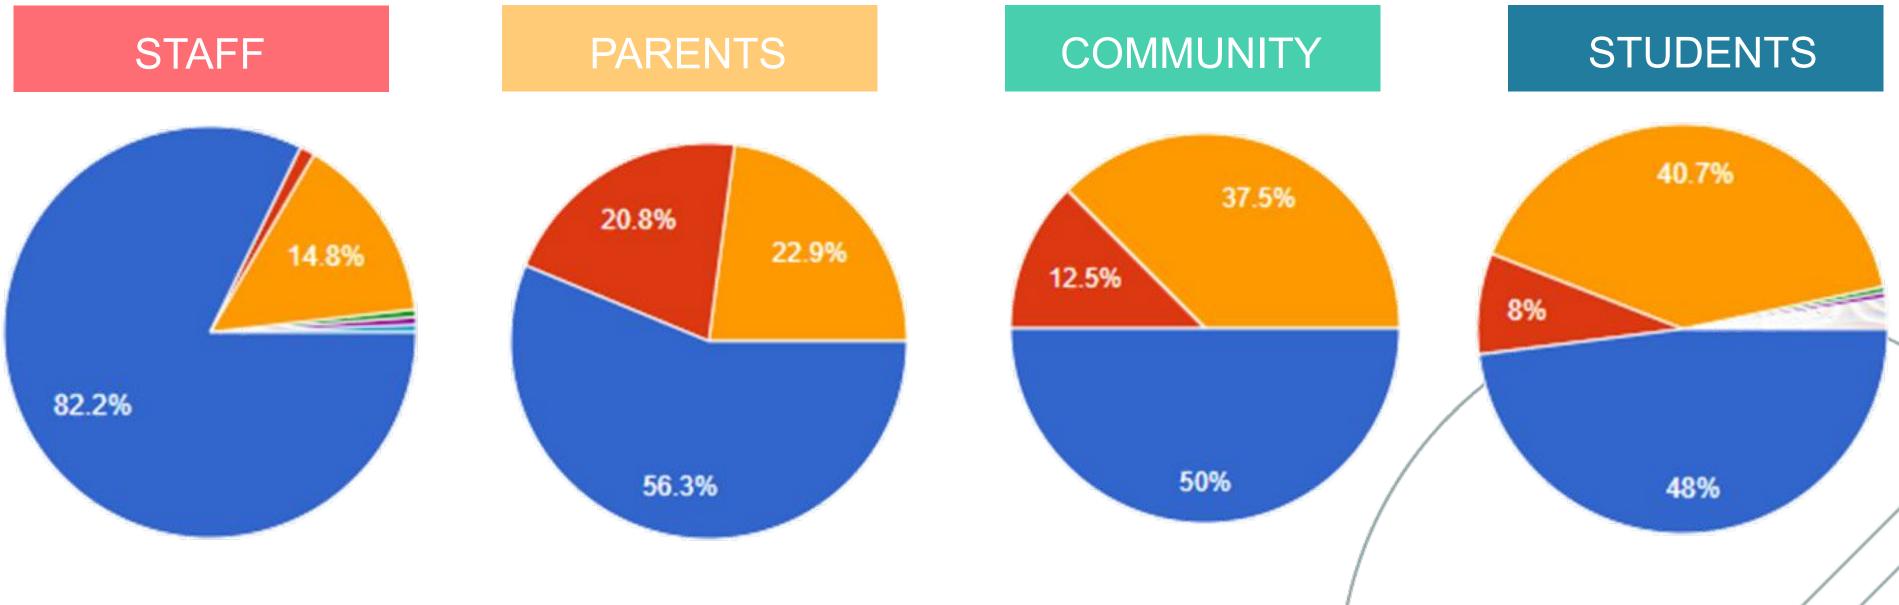

### DO YOU FIND A PARTICULAR BUILDINGS DROP OFF AND PICK UP PROCEDURES TO BE UNSAFE?

YES

NO

MAYBE

#### DO YOU FIND A PARTICULAR BUILDINGS DROP OFF AND PICK UP PROCEDURES TO BE UNSAFE?

### DO YOU FIND A PARTICULAR BUILDINGS DROP OFF AND PICK UP PROCEDURES TO BE UNSAFE?