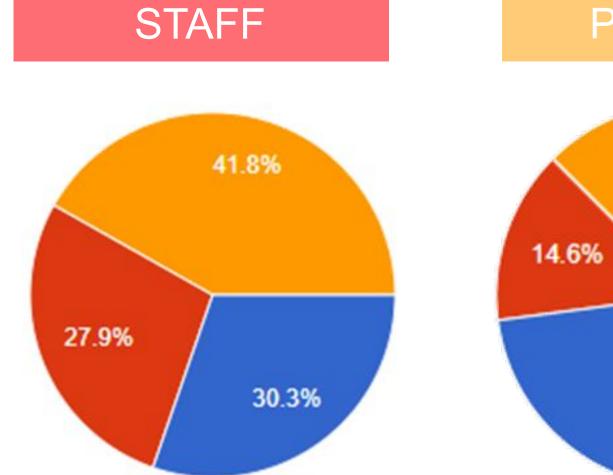

# THE SCHOOL SYSTEM ASSURES STUDENT VOICES ARE HEARD AND RESPECTED(DESE INDICATOR 1)?

- STRONGLY DISAGREE
- DISAGREE
- NEUTRAL
- AGREE
- STRONGLY AGREE

#### STAFF