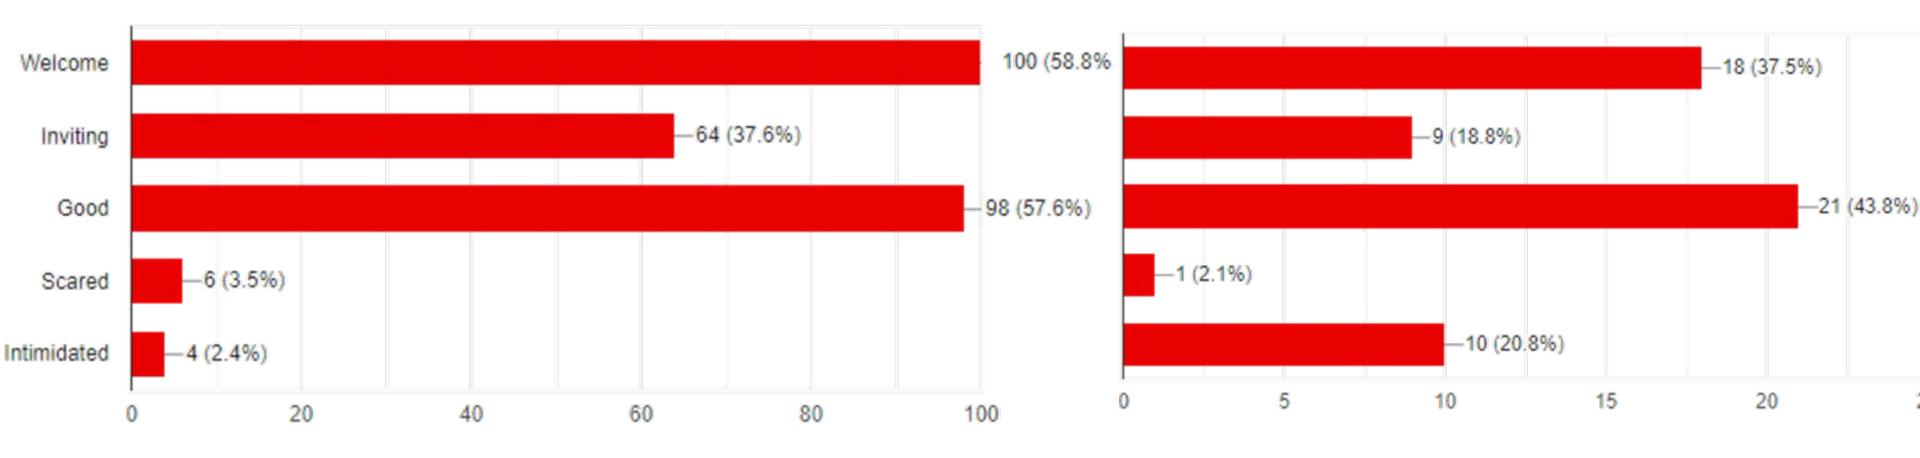

0

The purpose of this survey is to understand our school's climate and culture to identify areas for continuous improvement. Your candid response to the survey items will help our school targeted interventions and support.

PARENTS

COMMUNITY

STUDENTS



# THE SCHOOL SYSTEM ASSURES STUDENT VOICES ARE HEARD AND RESPECTED(DESE INDICATOR 1)?





- STRONGLY DISAGREE
- DISAGREE
- NEUTRAL
- AGREE
- STRONGLY AGREE

#### STAFF



# THE SCHOOL SYSTEM PROVIDES SCHOOL CULTURE AND CLIMATE DATA AND REPORTS PERIODICALLY TO ALL STAKEHOLDERS(DESE INDICATOR 2)?







# EDUCATOR TEAMS ADDRESS POSITIVE CLASSROOM LEARNING ENVIRONMENTS(DESE INDICATOR 3)?









### DO YOU FEEL OUR SECONDARY BUILDINGS (5-12 GRADES) ARE AS



### HOW DO YOU FEEL WHEN YOU WALK INTO OUR SCHOOLS?



#### STAFF

**PARENTS** 



### HOW DO YOU FEEL WHEN YOU WALK INTO OUR SCHOOLS?



### DO YOU FIND A PARTICULAR BUILDINGS DROP OFF AND PICK UP PROCEDURES TO BE UNSAFE?



YES

NO

MAYBE

#### DO YOU FIND A PARTICULAR BUILDINGS DROP OFF AND PICK UP PROCEDURES TO BE UNSAFE?



### DO YOU FIND A PARTICULAR BUILDINGS DROP OFF AND PICK UP PROCEDURES TO BE UNSAFE?

#### COMMUNITY





### DO YOU FEEL THAT HIGH SCHOOL HAS A BULLYING PROBLEM?











#### KÈS NO **MAYBE DON'T KNOW** STAFF

## DO YOU FEEL THAT MIDDLE SCHOOL (NW AND/OR BMS) HAS A BULLYING PROBLEM?



# DO YOU FEEL OUR ELEMENTARY BUILDINGS HAVE A BULLYING PROBLEM? NO MAYBE DON'T KNOW



## DO YOU FEEL ADMINISTRATION AND DISTRICT PRACTICES ARE ADDRESSING BULLYING? • YES

MAYBE



## DO YOU FEEL THAT THE DISTRICT LEADERS ARE AVAILABLE FOR CALLS, EMAILS AND M