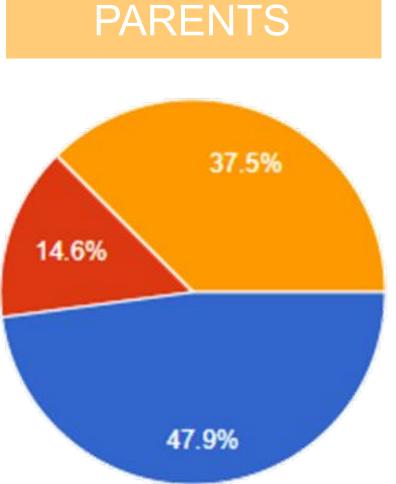

# THE SCHOOL SYSTEM ASSURES STUDENT VOICES ARE HEARD AND RESPECTED(DESE INDICATOR 1)?

- STRONGLY DISAGREE
- DISAGREE
- NEUTRAL
- AGREE
- STRONGLY AGREE

PARENTS

COMMUNITY

STUDENTS