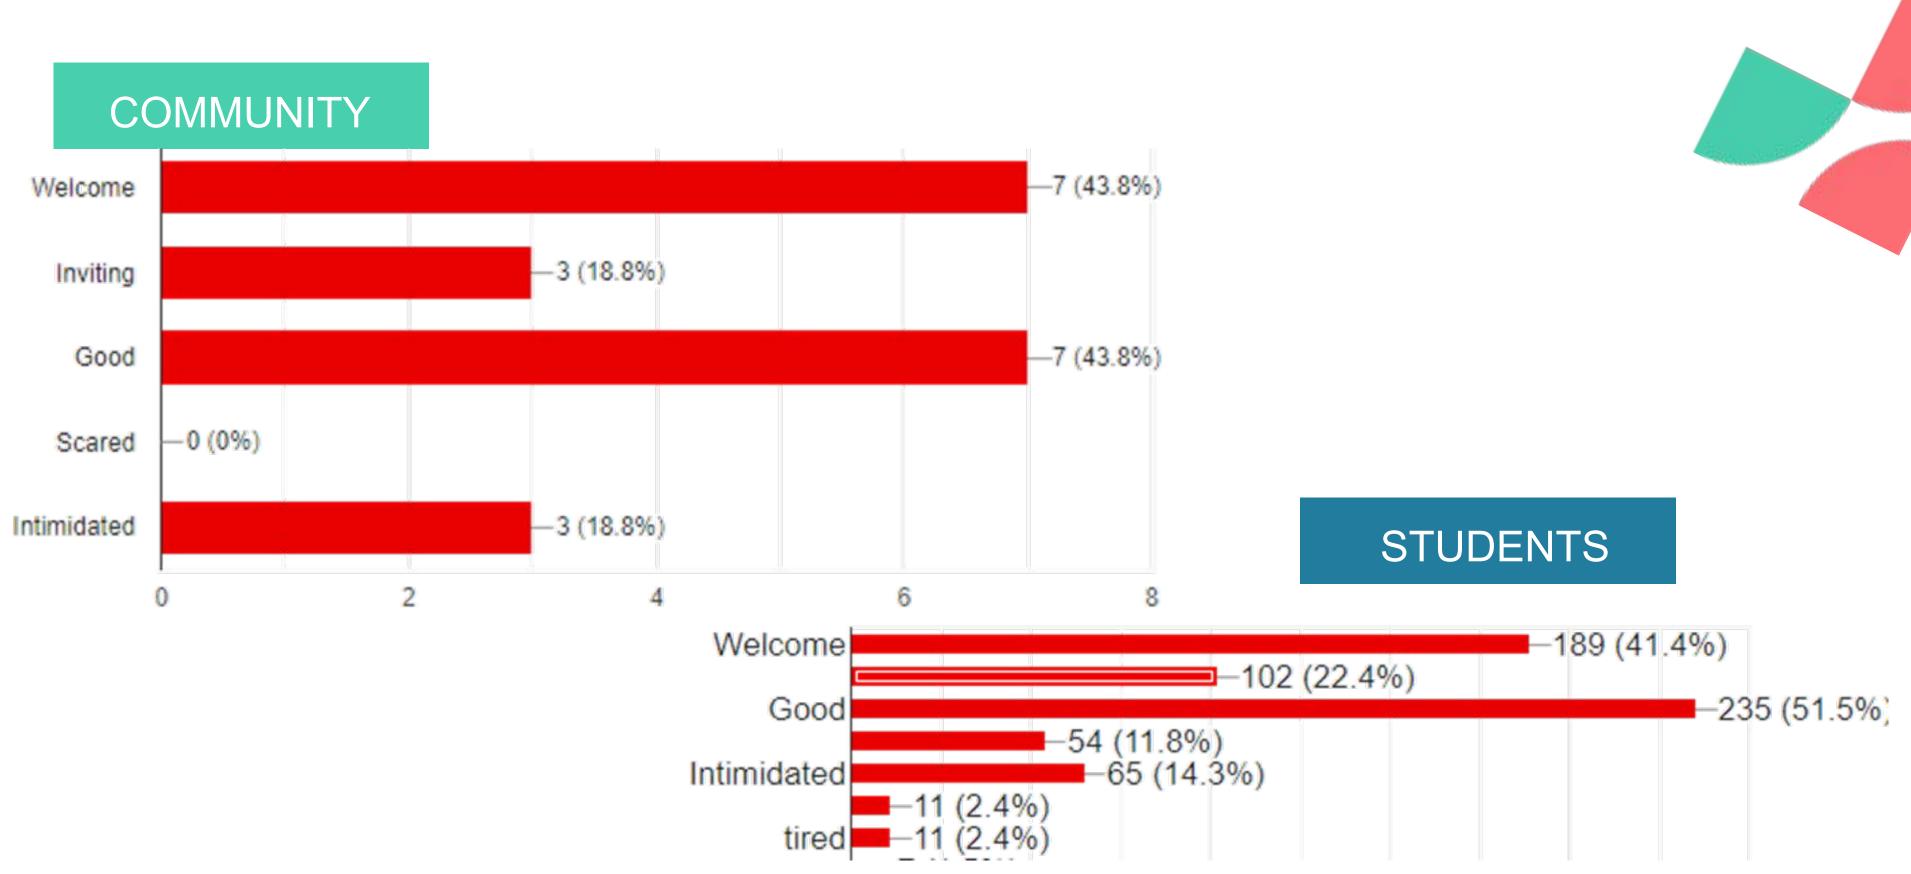

ol's climate and culture to identify areas for continuous improvement. Your candid response to the survey items will help our school targeted interventions and support.

PARENTS

COMMUNITY

STUDENTS



# THE SCHOOL SYSTEM ASSURES STUDENT VOICES ARE HEARD AND RESPECTED(DESE INDICATOR 1)?





- STRONGLY DISAGREE
- DISAGREE
- NEUTRAL
- AGREE
- STRONGLY AGREE

#### STAFF



# THE SCHOOL SYSTEM PROVIDES SCHOOL CULTURE AND CLIMATE DATA AND REPORTS PERIODICALLY TO ALL STAKEHOLDERS(DESE INDICATOR 2)?







# EDUCATOR TEAMS ADDRESS POSITIVE CLASSROOM LEARNING ENVIRONMENTS(DESE INDICATOR 3)?









### DO YOU FEEL OUR SECONDARY BUILDINGS (5-12 GRADES) ARE AS



### HOW DO YOU FEEL WHEN YOU WALK INTO OUR SCHOOLS?



#### STAFF

**PARENTS** 



### HOW DO YOU FEEL WHEN YOU WALK INTO OUR SCHOOLS?



### DO YOU FIND A PARTICULAR BUILDINGS DROP OFF AND PICK UP PROCEDURES TO BE UNSAFE?



YES

NO

MAYBE

#### DO YOU FIND A PARTICULAR BUILDINGS DROP OFF AND PICK UP PROCEDURES TO BE UNSAFE?



### DO YOU FIND A PARTICULAR BUILDINGS DROP OFF AND PICK UP PROCEDURES TO BE UNSAFE?

#### COMMUNITY





### DO YOU FEEL THAT HIGH SCHOOL HAS A BULLYING PROBLEM?











#### KÈS NO **MAYBE DON'T KNOW** STAFF

## DO YOU FEEL THAT MIDDLE SCHOOL (NW AND/OR BMS) HAS A BULLYING PROBLEM?



# DO YOU FEEL OUR ELEMENTARY BUILDINGS HAVE A BULLYING PROBLEM? NO MAYBE DON'T KNOW



## DO YOU FEEL ADMINISTRATION AND DISTRICT PRACTICES ARE ADDRESSING BULLYING? • YES

MAYBE



## DO YOU FEEL THAT THE DISTRICT LEADERS ARE AVAILABLE FOR CALLS, EMAILS AND MEETINGS?

YESNOMAYBE

STAFF

PARENTS

COMMUNITY