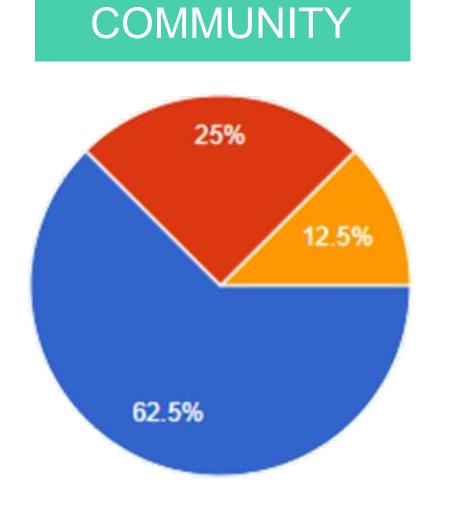

# THE SCHOOL SYSTEM ASSURES STUDENT VOICES ARE HEARD AND RESPECTED(DESE INDICATOR 1)?

- STRONGLY DISAGREE
- DISAGREE
- NEUTRAL
- AGREE
- STRONGLY AGREE

#### COMMUNITY