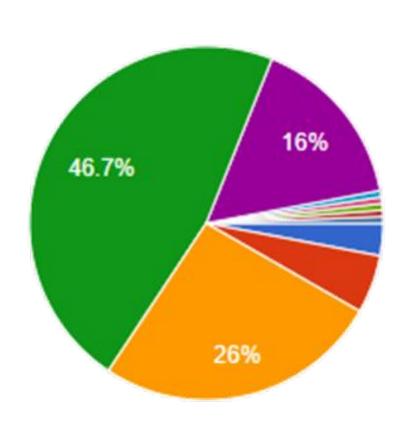

# THE SCHOOL SYSTEM ASSURES STUDENT VOICES ARE HEARD AND RESPECTED(DESE INDICATOR 1)?

- STRONGLY DISAGREE
- DISAGREE
- NEUTRAL
- AGREE
- STRONGLY AGREE