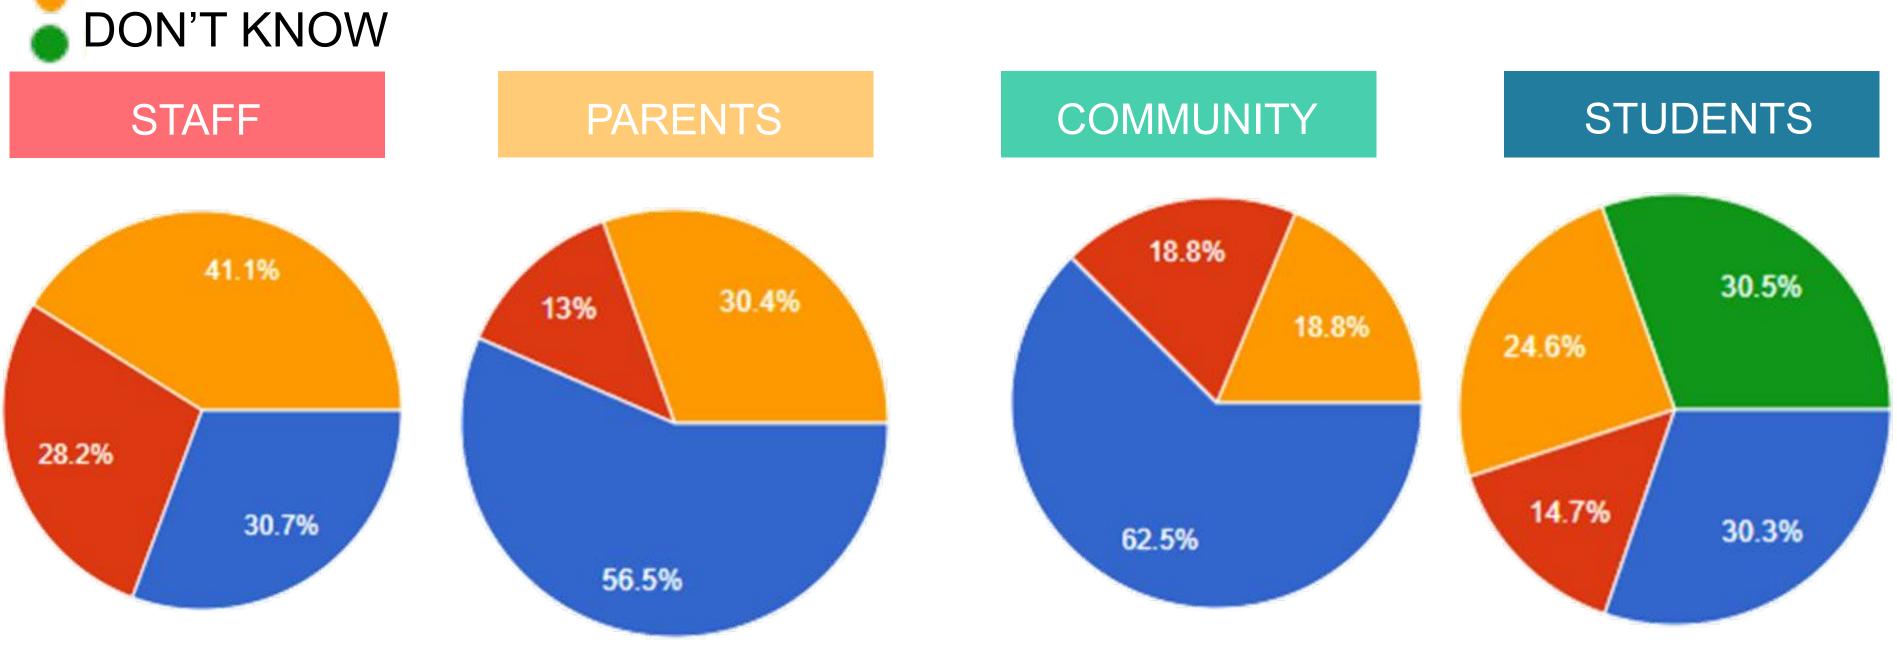

# THE SCHOOL SYSTEM ASSURES STUDENT VOICES ARE HEARD AND RESPECTED(DESE INDICATOR 1)?

- STRONGLY DISAGREE
- DISAGREE
- NEUTRAL
- AGREE
- STRONGLY AGREE

#### STAFF