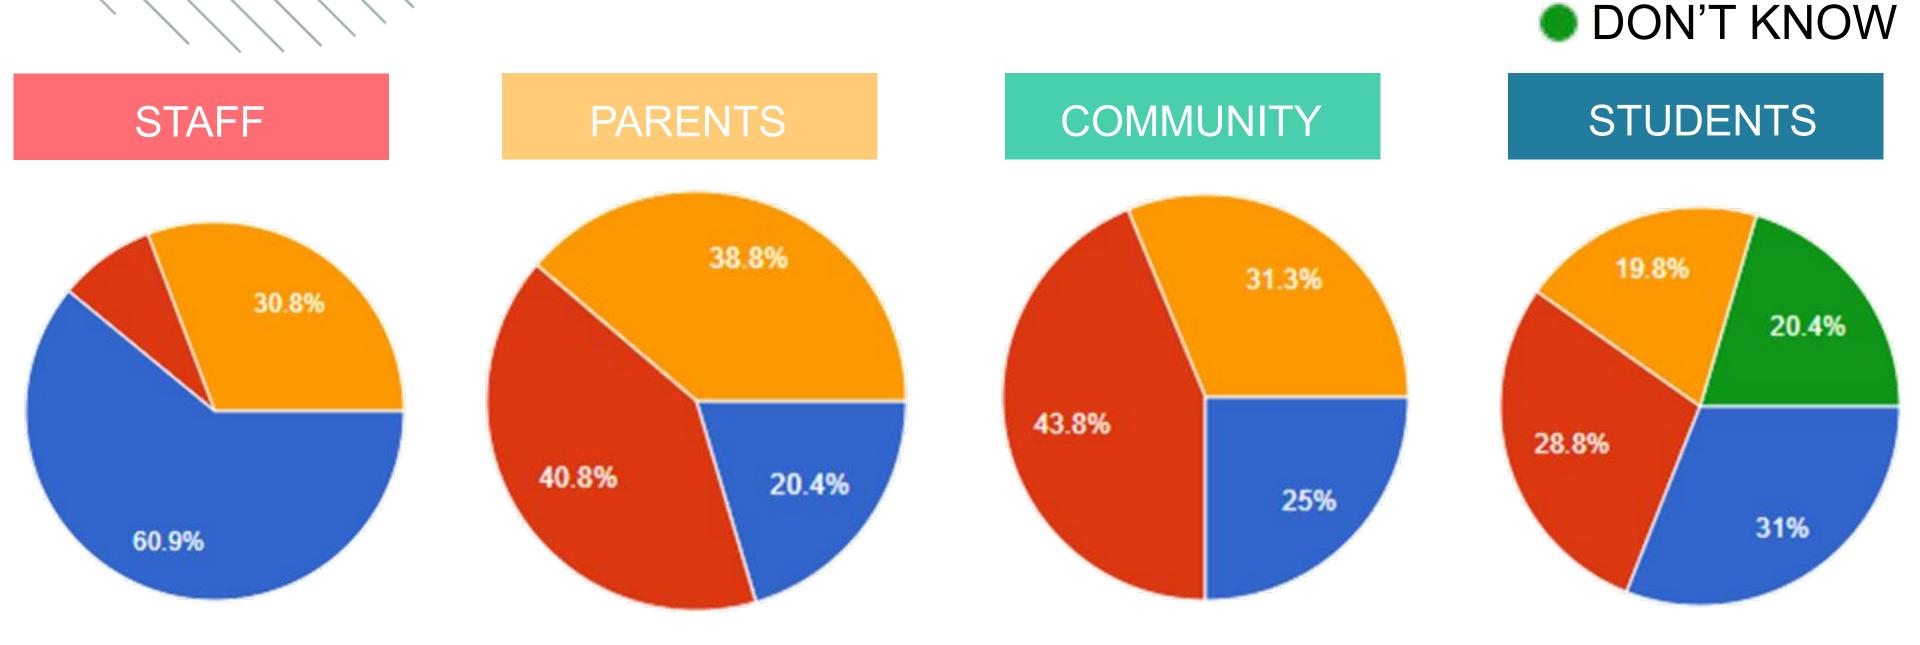

# EDUCATOR TEAMS ADDRESS POSITIVE CLASSROOM LEARNING ENVIRONMENTS(DESE INDICATOR 3)?