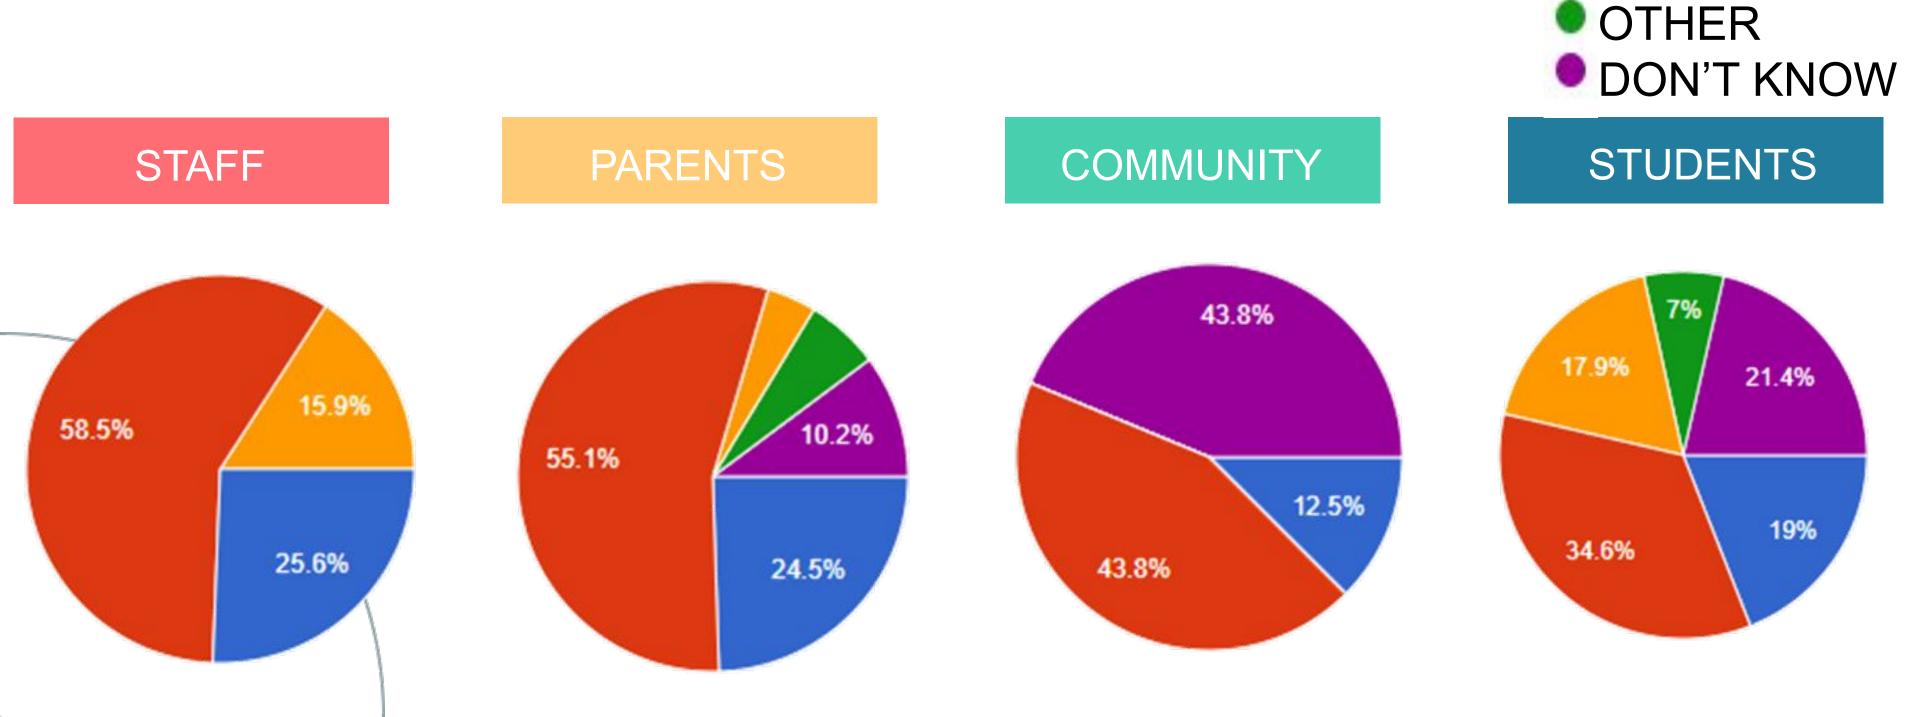

nse to the survey items will help our school targeted interventions and support.

PARENTS

COMMUNITY

STUDENTS



# THE SCHOOL SYSTEM ASSURES STUDENT VOICES ARE HEARD AND RESPECTED(DESE INDICATOR 1)?





- STRONGLY DISAGREE
- DISAGREE
- NEUTRAL
- AGREE
- STRONGLY AGREE

#### STAFF



# THE SCHOOL SYSTEM PROVIDES SCHOOL CULTURE AND CLIMATE DATA AND REPORTS PERIODICALLY TO ALL STAKEHOLDERS(DESE INDICATOR 2)?







# EDUCATOR TEAMS ADDRESS POSITIVE CLASSROOM LEARNING ENVIRONMENTS(DESE INDICATOR 3)?









### DO YOU FEEL OUR SECONDARY BUILDINGS (5-12 GRADES) ARE AS



### HOW DO YOU FEEL WHEN YOU WALK INTO OUR SCHOOLS?



#### STAFF

**PARENTS** 



### HOW DO YOU FEEL WHEN YOU WALK INTO OUR SCHOOLS?



### DO YOU FIND A PARTICULAR BUILDINGS DROP OFF AND PICK UP PROCEDURES TO BE UNSAFE?



YES

NO

MAYBE

#### DO YOU FIND A PARTICULAR BUILDINGS DROP OFF AND PICK UP PROCEDURES TO BE UNSAFE?



### DO YOU FIND A PARTICULAR BUILDINGS DROP OFF AND PICK UP PROCEDURES TO BE UNSAFE?

#### COMMUNITY





### DO YOU FEEL THAT HIGH SCHOOL HAS A BULLYING PROBLEM?











#### KÈS NO **MAYBE DON'T KNOW** STAFF

## DO YOU FEEL THAT MIDDLE SCHOOL (NW AND/OR BMS) HAS A BULLYING PROBLEM?



# DO YOU FEEL OUR ELEMENTARY BUILDINGS HAVE A BULLYING PROBLEM? NO MAYBE DON'T KNOW



## DO YOU FEEL ADMINISTRATION AND DISTRICT PRACTICES ARE ADDRESSING BULLYING? • YES

MAYBE



## DO YOU FEEL THAT THE DISTRICT LEADERS ARE AVAILABLE FOR CALLS, EMAILS AND MEETINGS?

YESNOMAYBE

STAFF

PARENTS

COMMUNITY







### WOULD YOU BE INTERESTED IN THE DISTRICT EXPLORING A 4 DAY WEEK?