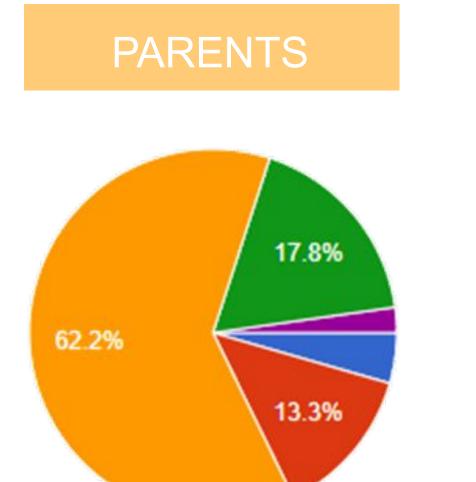

# THE SCHOOL SYSTEM ASSURES STUDENT VOICES ARE HEARD AND RESPECTED(DESE INDICATOR 1)?

- STRONGLY DISAGREE
- DISAGREE
- NEUTRAL
- AGREE
- STRONGLY AGREE