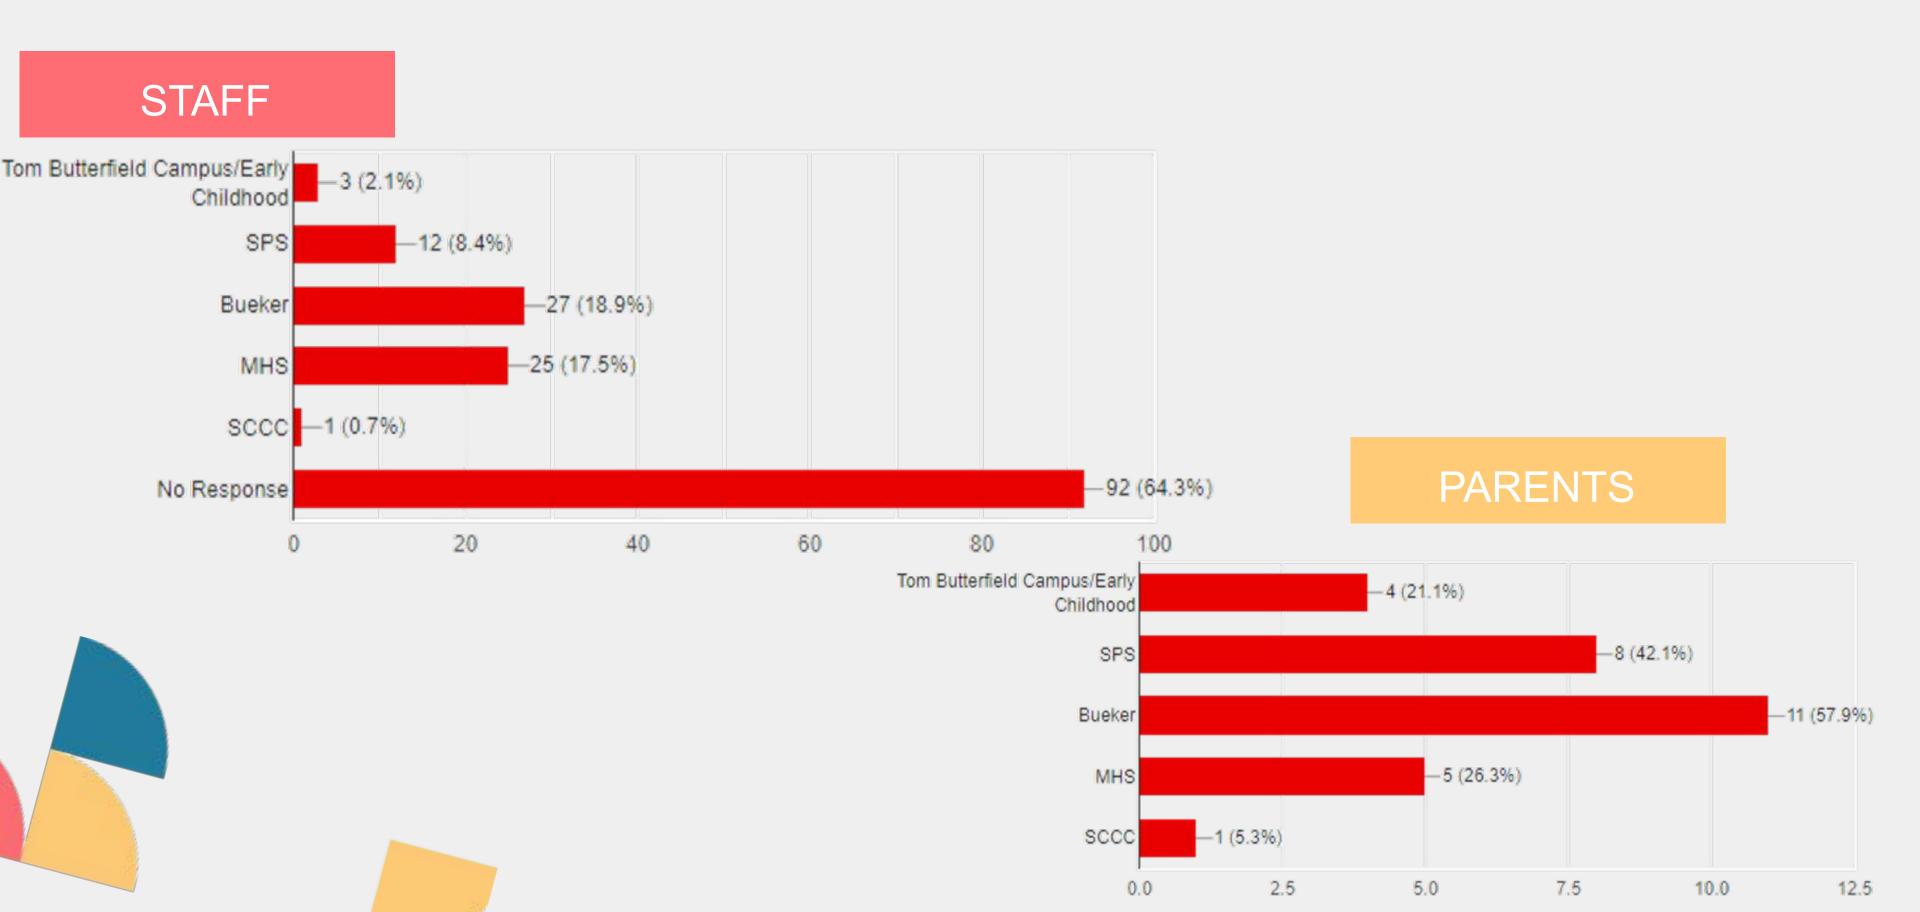

### DO YOU FIND A PARTICULAR BUILDINGS DROP OFF AND PICK UP PROCEDURES TO BE UNSAFE?

YES

NO

MAYBE

#### DO YOU FIND A PARTICULAR BUILDINGS DROP OFF AND PICK UP PROCEDURES TO BE UNSAFE?

### DO YOU FIND A PARTICULAR BUILDINGS DROP OFF AND PICK UP PROCEDURES TO BE UNSAFE?