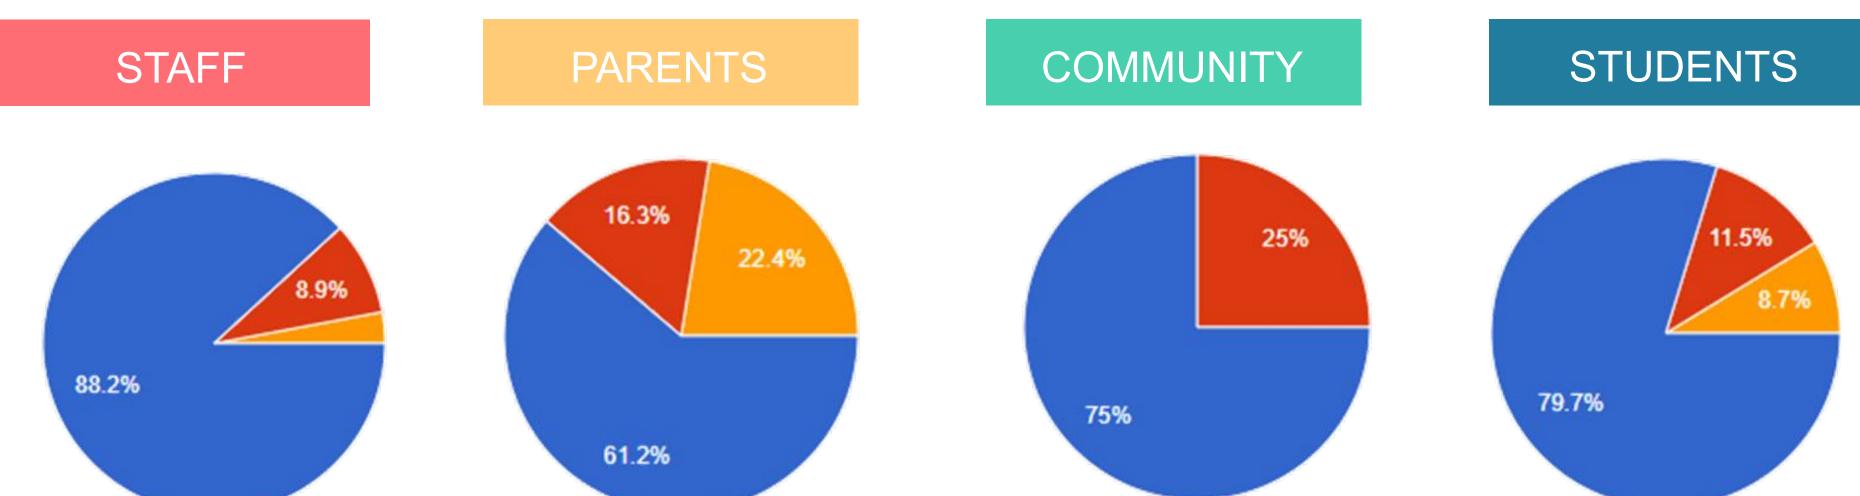

# THE SCHOOL SYSTEM ASSURES STUDENT VOICES ARE HEARD AND RESPECTED(DESE INDICATOR 1)?

- STRONGLY DISAGREE
- DISAGREE
- NEUTRAL
- AGREE
- STRONGLY AGREE