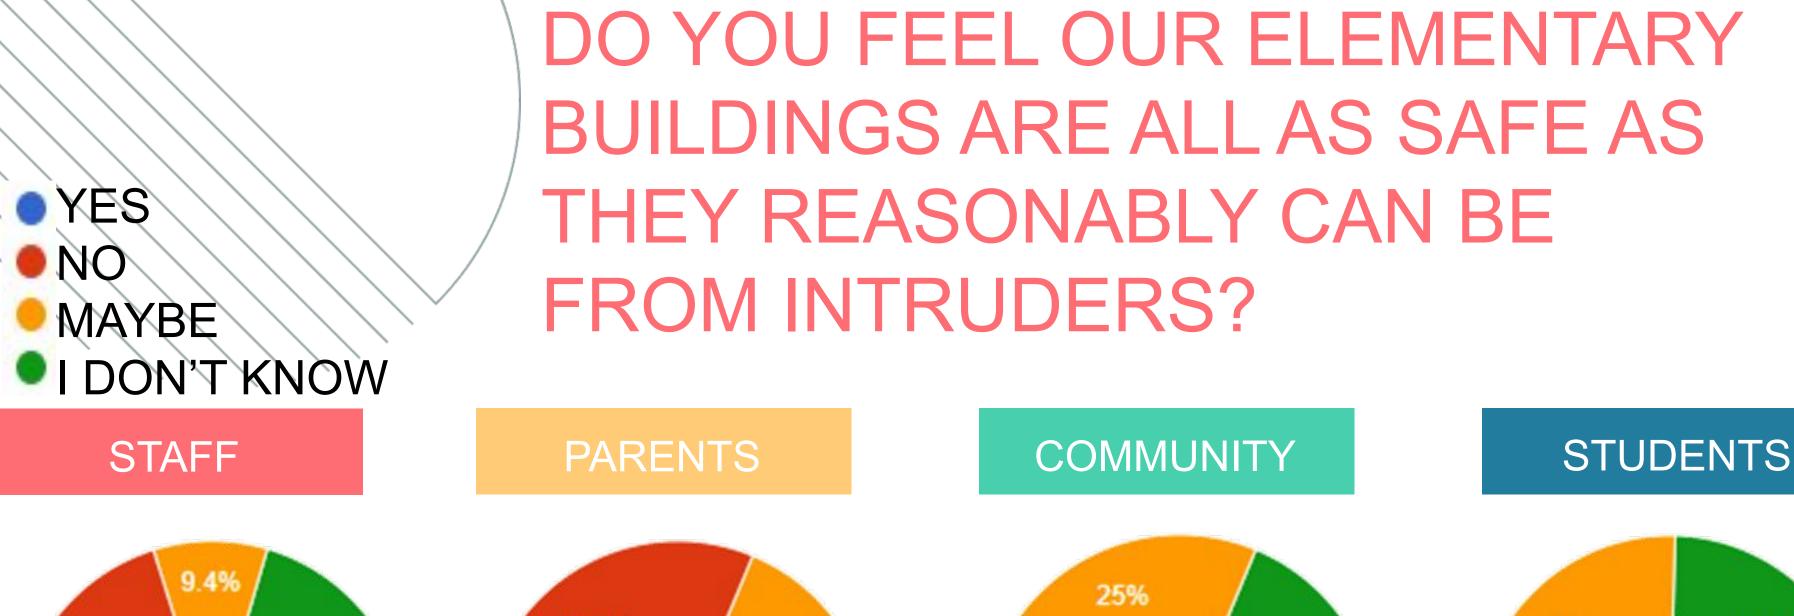

OOL DISTRICT WHERE EVERY STUDENT IS INSPIRED EVERYDAY.

### MISSION: TO EDUCATE, SUPPORTAND PREPAREALL LEARNERS FOR SUCCESS

#### SURVEY RESPONSES 500

The purpose of this survey is to understand our school's climate and culture to identify areas for continuous improvement. Your candid response to the survey items will help our school targeted interventions and support.

PARENTS

COMMUNITY

STUDENTS



# THE SCHOOL SYSTEM ASSURES STUDENT VOICES ARE HEARD AND RESPECTED(DESE INDICATOR 1)?





- STRONGLY DISAGREE
- DISAGREE
- NEUTRAL
- AGREE
- STRONGLY AGREE

#### STAFF



# THE SCHOOL SYSTEM PROVIDES SCHOOL CULTURE AND CLIMATE DATA AND REPORTS PERIODICALLY TO ALL STAKEHOLDERS(DESE INDICATOR 2)?







# EDUCATOR TEAMS ADDRESS POSITIVE CLASSROOM LEARNING ENVIRONMENTS(DESE INDICATOR 3)?









### DO YOU FEEL OUR SECONDARY BUILDINGS (5-12 GRADES) ARE AS



### HOW DO YOU FEEL WHEN YOU WALK INTO OUR SCHOOLS?



#### STAFF

**PARENTS** 



### HOW DO YOU FEEL WHEN YOU WALK INTO OUR SCHOOLS?



### DO YOU FIND A PARTICULAR BUILDINGS DROP OFF AND PICK UP PROCEDURES TO BE UNSAFE?



YES

NO

MAYBE

#### DO YOU FIND A PARTICULAR BUILDINGS DROP OFF AND PICK UP PROCEDURES TO BE UNSAFE?



### DO YOU FIND A PARTICULAR BUILDINGS DROP OFF AND PICK UP PROCEDURES TO BE UNSAFE?

#### COMMUNITY





### DO YOU FEEL THAT HIGH SCHOOL HAS A BULLYING PROBLEM?











#### KÈS NO **MAYBE DON'T KNOW** STAFF

## DO YOU FEEL THAT MIDDLE SCHOOL (NW AND/OR BMS) HAS A BULLYING PROBLEM?



# DO YOU FEEL OUR ELEMENTARY BUILDINGS HAVE A BULLYING PROBLEM? NO MAYBE DON'T KNOW



## DO YOU FEEL ADMINIST