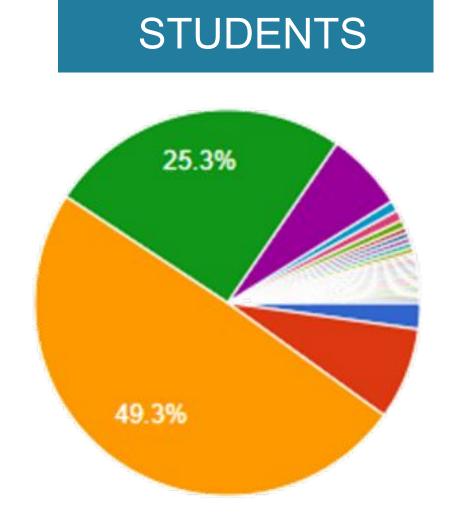

### CLIMATEAND CULTURE SURVEY 2023-2024 Results

### VISION: TO BE THE PREMIER SCHOOL DISTRICT WHERE EVERY STUDENT IS INSPIRED EVERYDAY.

### MISSION: TO EDUCATE, SUPPORTAND PREPAREALL LEARNERS FOR SUCCESS

#### SURVEY RESPONSES 500

The purpose of this survey is to understand our school's climate and culture to identify areas for continuous improvement. Your candid response to the survey items will help our school targeted interventions and support.

PARENTS

COMMUNITY

STUDENTS



# THE SCHOOL SYSTEM ASSURES STUDENT VOICES ARE HEARD AND RESPECTED(DESE INDICATOR 1)?





- STRONGLY DISAGREE
- DISAGREE
- NEUTRAL
- AGREE
- STRONGLY AGREE

#### STAFF



# THE SCHOOL SYSTEM PROVIDES SCHOOL CULTURE AND CLIMATE DATA AND REPORTS PERIODICALLY TO ALL STAKEHOLDERS(DESE INDICATOR 2)?







# EDUCATOR TEAMS ADDRESS POSITIVE CLASSROOM LEARNING ENVIRONMENTS(DESE INDICATOR 3)?









### DO YOU FEEL OUR SECONDARY BUILDINGS (5-12 GRADES) ARE AS



### HOW DO YOU FEEL WHEN YOU WALK INTO OUR SCHOOLS?



#### STAFF

**PARENTS** 



### HOW DO YOU FEEL WHEN YOU WALK INTO OUR SCHOOLS?



### DO YOU FIND A PARTICULAR BUILDINGS DROP OFF AND PICK UP PROCEDURES TO BE UNSAFE?



YES

NO

MAYBE

#### DO YOU FIND A PARTICULAR BUILDINGS DROP OFF AND PICK UP PROCEDURES TO BE UNSAFE?



### DO YOU FIND A PARTICULAR BUILDINGS DROP OFF AND PICK UP PROCEDURES TO BE UNSAFE?

#### COMMUNITY





### DO YOU FEEL THAT HIGH SCHOOL HAS A BULLYING PROBLEM?











#### KÈS NO **MAYBE DON'T KNOW** STAFF

## DO YOU FEEL THAT MIDDLE SCHOOL (NW AND/OR BMS) HAS A BULLYING PROBLEM?



# DO YOU FEEL OUR