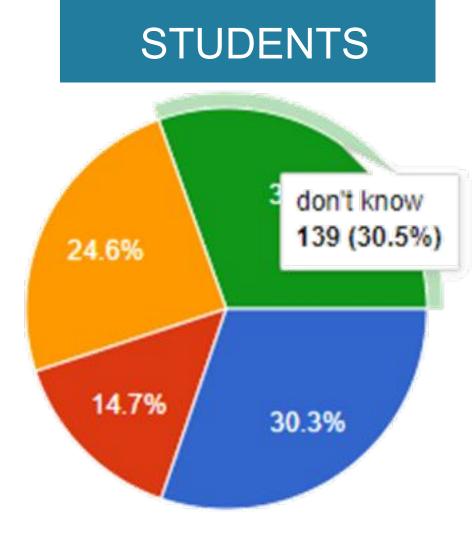

# THE SCHOOL SYSTEM ASSURES STUDENT VOICES ARE HEARD AND RESPECTED(DESE INDICATOR 1)?

- STRONGLY DISAGREE
- DISAGREE
- NEUTRAL
- AGREE
- STRONGLY AGREE