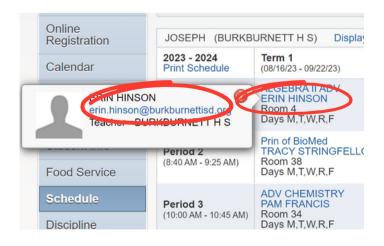

### **Browser View**

- Click on the teacher's name on the schedule that you would like to send an email to then click the email address.
- Complete the form to send the email to the teacher you selected and click send.
  - Here you can also add or change email addresses and check the box to send a copy to yourself.