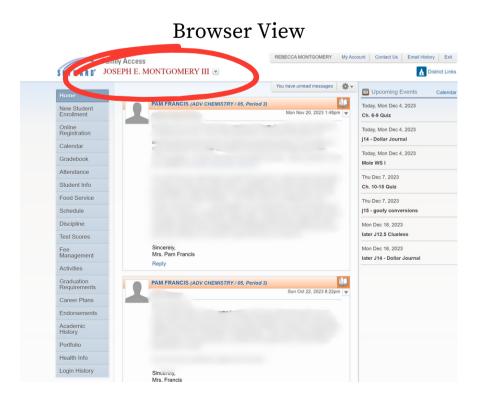

# Emailing a Teacher Through Skyward

- Skyward can be accessed 2 ways.
  - Our Mobile app is located here: <a href="https://www.skyward.com/products/mobile">https://www.skyward.com/products/mobile</a>
  - Or you can navigate to an internet browser by clicking here:
     <u>https://skyward10.iscorp.com/scripts/wsisa.dll/WService=wseduburkburnett</u>
     <u>tx/seplog01.w</u>
- · Log into Skyward
  - If you do not know your username or password, contact the front office at your student's school.
- If you have multiple children, select the student whose teacher you would like to contact.

### **Browser View**

- Click on the teacher's name on the schedule that you would like to send an email to then click the email address.
- Complete the form to send the email to the teacher you selected and click send.
  - Here you can also add or change email addresses and check the box to send a copy to yourself.