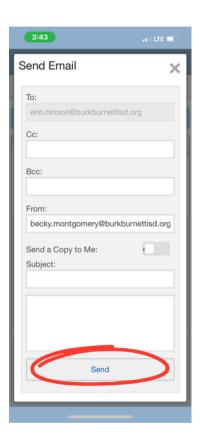

### **Browser View**

- Click on the teacher's name on the schedule that you would like to send an email to then click the email address.
- Complete the form to send the email to the teacher you selected and click send.
  - Here you can also add or change email addresses and check the box to send a copy to yourself.