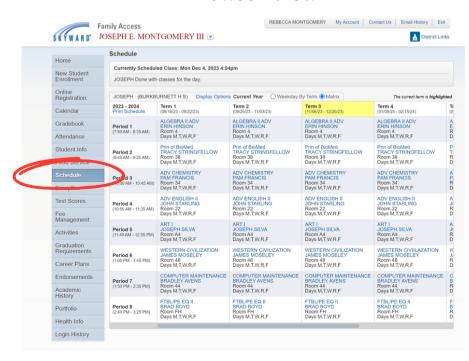

### **Browser View**

- Click on the teacher's name on the schedule that you would like to send an email to then click the email address.
- Complete the form to send the email to the teacher you selected and click send.
  - Here you can also add or change email addresses and check the box to send a copy to yourself.