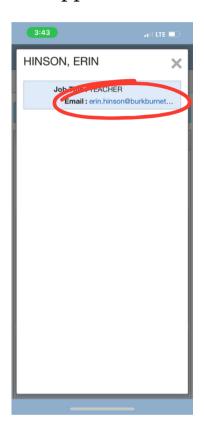

### **Browser View**

- Click on the teacher's name on the schedule that you would like to send an email to then click the email address.
- Complete the form to send the email to the teacher you selected and click send.
  - Here you can also add or change email addresses and check the box to send a copy to yourself.