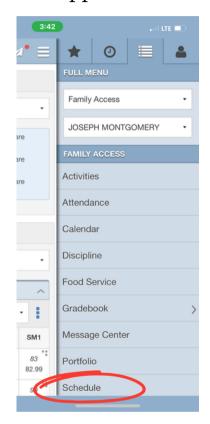

- After selecting your student, navigate to the schedule.
  - On the App you will touch the more button ( \_\_\_\_\_) located in the top right hand corner of the app screen.
  - On the browser, schedule will be located on the side navigation bar on the left.