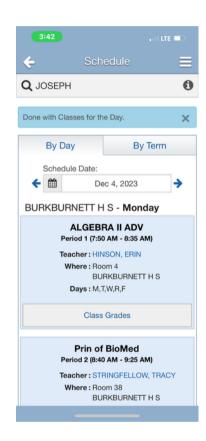

- After selecting your student, navigate to the schedule.
  - On the App you will touch the more button ( \_\_\_\_\_) located in the top right hand corner of the app screen.
  - On the browser, schedule will be located on the side navigation bar on the left.

### **Browser View**

- Click on the teacher's name on the schedule that you would like to send an email to then click the email address.
- Complete the form to send the email to the teacher you selected and click send.
  - Here you can also add or change email addresses and check the box to send a copy to yourself.

## **Q** JOSEPH Done with Classes for the Day. By Day By Term Schedule Date: Dec 4, 2023 BURKBURNETT H S - Monday **ALGEBRA II ADV** cher: HINSON, FRIN re:Room 4 BURKBURNETT H S Davs: M.T.W.R.F Class Grades Prin of BioMed Period 2 (8:40 AM - 9:25 AM) Teacher: STRINGFELLOW, TRACY Where: Room 38 BURKBURNETT H S