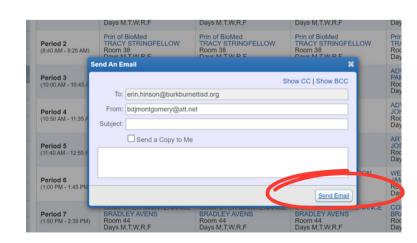

### **Browser View**

- Click on the teacher's name on the schedule that you would like to send an email to then click the email address.
- Complete the form to send the email to the teacher you selected and click send.
  - Here you can also add or change email addresses and check the box to send a copy to yourself.