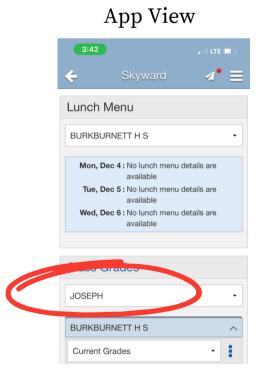

- After selecting your student, navigate to the schedule.
  - On the App you will touch the more button ( \_\_\_\_\_) located in the top right hand corner of the app screen.
  - On the browser, schedule will be located on the side navigation bar on the left.

# Skyward Lunch Menu BURKBURNETT H S Mon, Dec 4: No lunch menu details are available Tue, Dec 5: No lunch menu details are available Wed, Dec 6: No lunch menu details are available Class Grades JOSEPH BURKBURNETT H S Current Grades