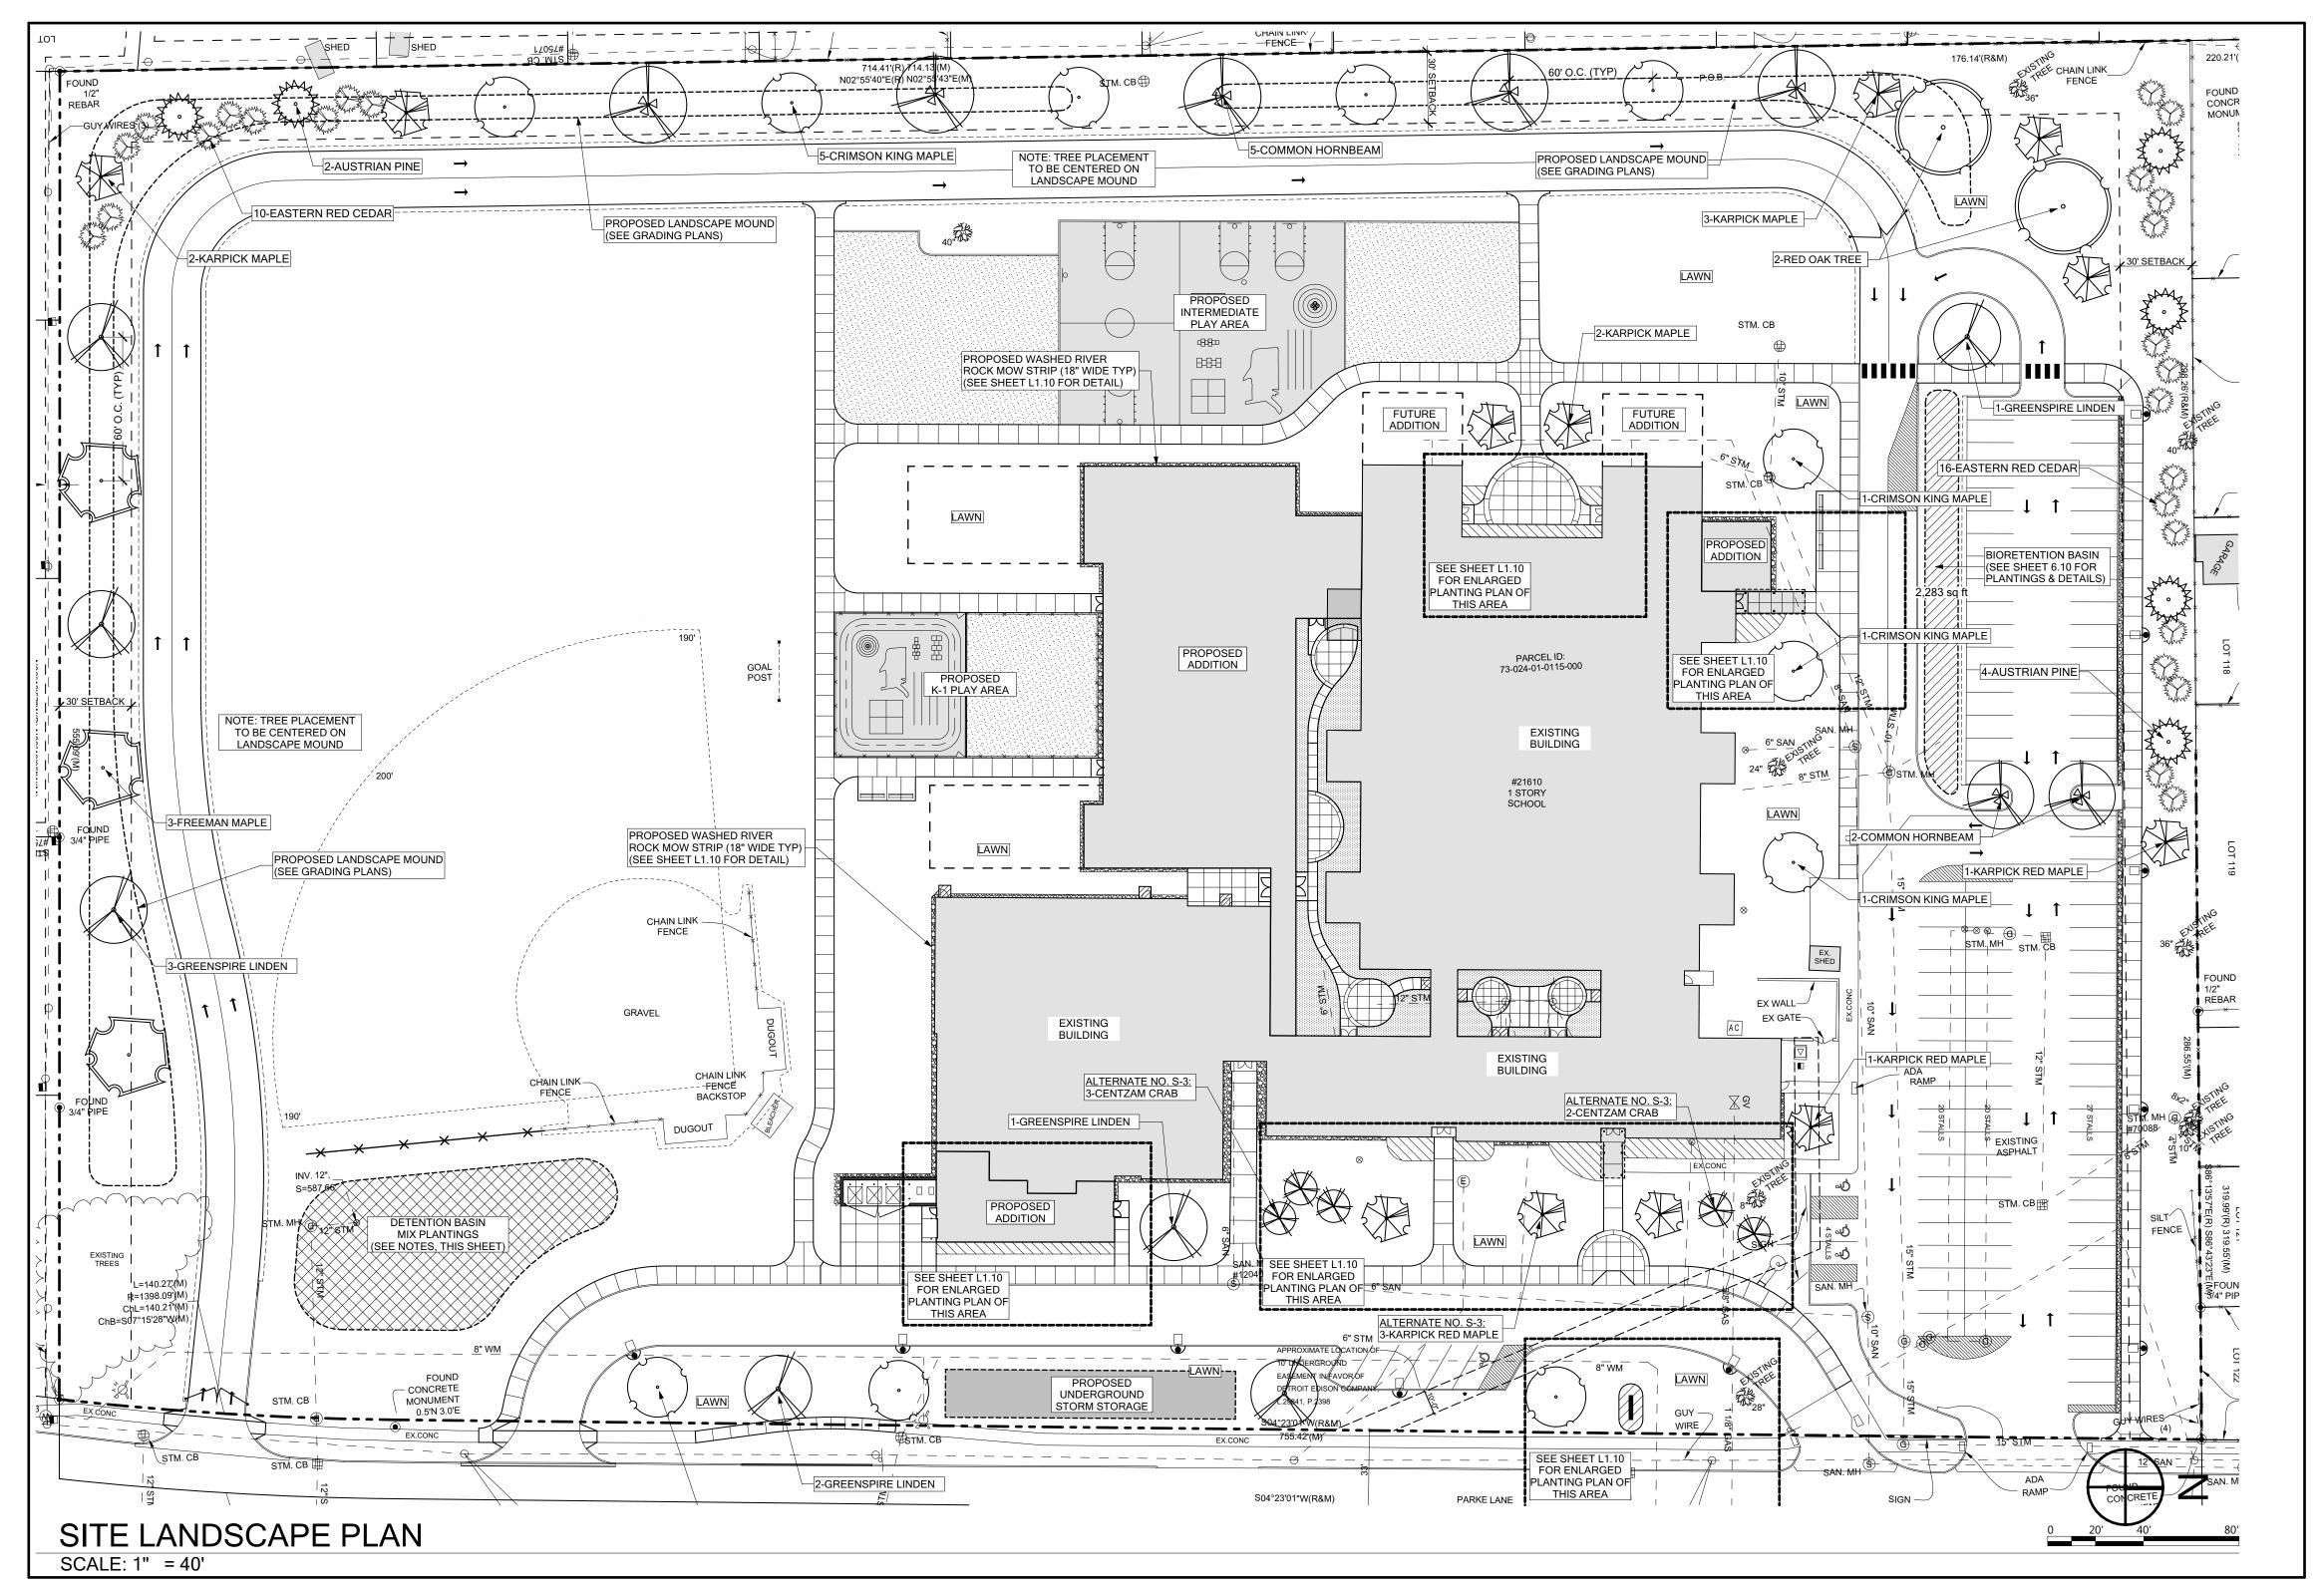

## LANDSCAPE NOTES:

- SEE SPECIFICATIONS AND DETAILS FOR ADDITIONAL INFO. CONTRACTOR IS RESPONSIBLE FOR PLANT QUANTITIES. VERIFY ALL COUNTS WITH PLANS.
- DIMENSIONS SHOWN FOR LARGE, FREE-FORM PLANTING BEDS AND AREAS OF SEEDING ARE SUBJECT TO FIELD CONDITIONS. STAKE LINES FOR ARCHITECT'S REVIEW BEFORE PLANTING.
- PLANT SPACING EXPLICITLY SHOWN ON DRAWINGS SHALL TAKE PRECEDENCE OVER TYPICAL ON-CENTER SPACING NOTED IN PLANT SCHEDULE.
- 4. ALL LANDSCAPE BEDS SHALL BE MULCHED, PREPARED, AND IN ACCORDANCE WITH SPECIFICATIONS. SHOVEL-CUT ALL FREE EDGES AS PER LANDSCAPE DETAILS AND SPECIFICATIONS UNLESS NOTED OTHERWISE ON DRAWINGS.
- 5. ALL TREES ARE TO BE FRESH DUG MATERIAL. ALL TREES TO BE STAKED. CONTRACTOR TO SUBMIT PROPOSED OPTION FOR TREE STAKING FOR
- PROVIDE SLOW-RELEASE WATERING BAGS FOR TREES AS REQUIRED BY AND IN ACCORDANCE WITH
- SPECIFICATIONS. AREAS WITHIN THE DRIPLINE OF EXISTING TREES TO REMAIN AS PART OF FINAL WORK SHALL NOT BE DISTURBED BY DEMOLITION / CONSTRUCTION

ACTIVITY UNLESS NOTED OTHERWISE.

## LANDSCAPE LEGEND:

LANDSCAPE BED W/HARDWOOD MULCH (SEE SHEET L1.10) WASHED RIVER ROCK (SEE THIS SHEET) ENGINEERED WOOD FIBER PLAYGROUND

MULCH (SEE SHEET L1.10)

(SEE SHEET L1.00)

COMPACTED LIMESTONE SCREENINGS

## **DETENTION BASIN SEEDING NOTES:**

- REFER TO SHEET C4.00 FOR TEMPORARY & PERMANENT SEEDING AS WELL AS REQUIRED EROSION CONTROL MEASURES DURING
- REFER TO SHEET C4.10 FOR CONSTRUCTION SITE SEEDING AND MULCHING FOR ALL LAWN AREAS INCLUDING DETENTION BASIN.

ERADICATED AS NEEDED.

- DETENTION BASIN SHALL HAVE REQUIRED DEPTH OF TOPSOIL PRIOR TO PLANTING. A TEMPORARY COVER CROP IS TO BE PLANTED AT A RATE OF 15 LBS PER ACRE. THE BASIN IS TO BE MAINTAINED THROUGHOUT PROJECT CONSTRUCTION. ALL VOLUNTEER WEEDS AND PLANTS TO BE
- PRIOR TO FINAL DETENTION BASIN PLANTING ANY ESTABLISHED WEEDS ARE TO BE ERADICATED.
- 5. FINAL DETENTION BASIN SEEDING TO BE MICHIGAN WILDFLOWER FARM, DETENTION BASIN MIX AS PROVIDED BY MICHIGAN WILDFLOWER FARM (www.michiganwildflowerfarm.com). SEED AMOUNT TO BE AS RECOMMENDED BY SEED PROVIDER.
- DETENTION BASIN PLANTINGS TO BE MAINTAINED BY CONTRACTOR UNTIL PLANTINGS ARE ESTABLISHED. THIS INCLUDES WATERING, REMULCHING, AND DE-WEEDING AS NECESSARY,

THE

PROJECT TITLE GROSSE ILE TOWNSHIP SCHOOLS

PARKE LANE **ELEMENTARY** 

21610 Parke Lane Grosse Ile, MI 48138

> 100% CD SUBMITTAL DESIGN DEVELOPMENT

06.30.2023 SCHEMATIC DESIGN TC JOB NO. 107107

OWNER JOB NO. #Client Project No.

SHEET TITLE **OVERALL SITE** LANDSCAPE PLAN

SHEET NO.

L1.00