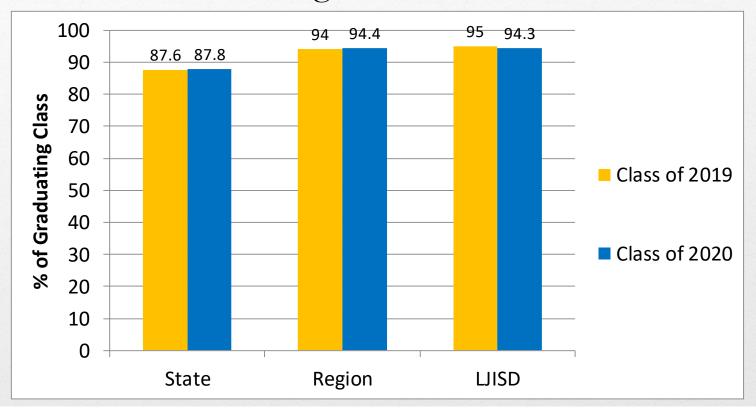

## RHSP/DAP/FHSP-E/FHSP-DLA Graduates Longitudinal Rate

RHSP = Recommended High School Program

DAP = Distinguished Achievement Program

FHSP-E = Foundation High School Program with an Endorsement

FHSP-DLA = Foundation High School Program at the Distinguished level of Achievement