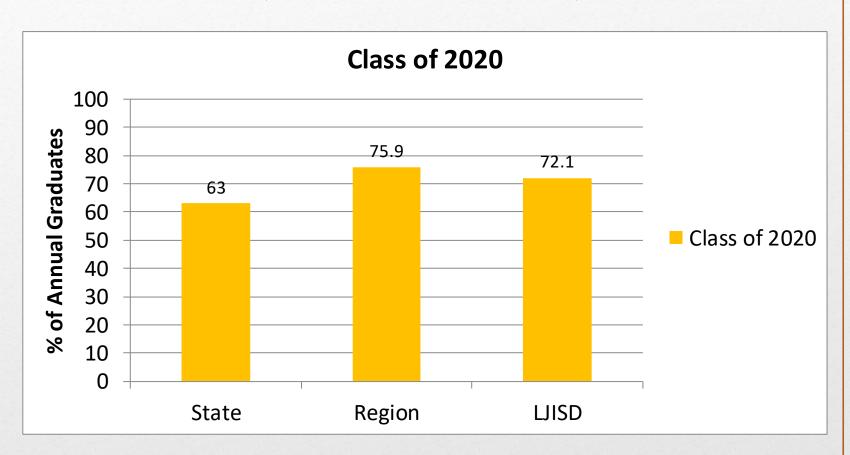

STAAR Percent at Masters Grade Level



#### 2019 STAAR School Progress Domain- Academic Growth Score

Note: Due to the cancellation of spring 2020 STAAR only 2019 progress data is shown



#### 2021 STAAR Bilingual Dual One-Way Performance







### Dropout Rates Grades 9-12



### Graduation Rates



The 6-year, 5-year and 4-year graduation rates are for the classes of 2018, 2019 and 2020 respectively.

## RHSP/DAP/FHSP-E/FHSP-DLA Graduates Longitudinal Rate



RHSP = Recommended High School Program

DAP = Distinguished Achievement Program

FHSP-E = Foundation High School Program with an Endorsement

FHSP-DLA = Foundation High School Program at the Distinguished level of Achievement

### College-Ready Graduates



## College, Career, and Military Ready Graduates (Student Achievement)



## Dual Course Credits in Any Subject (Annual Graduates)



## Associate's Degree (Annual Graduates)



### Approved Industry-Based Certification (Annual Graduates)



## District Performance Objectives for STAAR

| Subject                | 2021<br>Performance<br>Data | 2022 Goal |
|------------------------|-----------------------------|-----------|
| STAAR Reading 3-8      | 54%                         | 83%       |
| STAAR Mathematics 3-8  | 38%                         | 90%       |
| STAAR Science 5        | 25%                         | 85%       |
| STAAR Science 8        | 46%                         | 80%       |
| STAAR Social Studies 8 | 26%                         | 67%       |
| STAAR English I EOC    | 51%                         | 63%       |
| STAAR English II EOC   | 56%