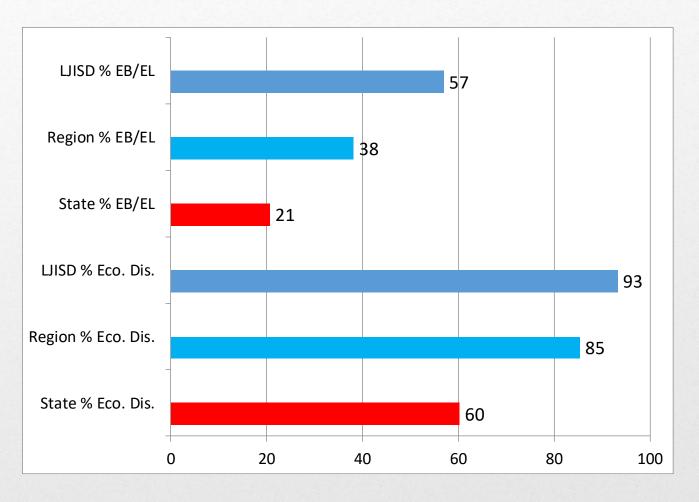

idents, and information on the performance of the previous year's graduates in their first year of college as reported by the Texas Higher Education Coordinating Board.

Each district's board of trustees must hold a public hearing to discuss the district's annual report within 90 days of after the first day the district returns from winter break. Within two weeks following the public meeting, each district must widely publish its annual report, including posting it on the district website and other public places.

### 2020-2021 Accreditation Status

La Joya ISD Status: Not Issued

## 2021 Accountability Rating:

Not Rated: Declared State of Disaster

2021 Special Education Determination Status: Needs Substantial Intervention

## 2021 Student Demographics





## 2021 Student Demographics



#### 2021 STAAR Percent at Approaches Grade Level



#### 2021 STAAR Percent at Meets Grade Level



#### 2021 STAAR Percent at Masters Grade Level



#### 2019 STAAR School Progress Domain- Academic Growth Score

Note: Due to the cancellation of spring 2020 STAAR only 2019 progress data is shown



#### 2021 STAAR Bilingual Dual One-Way Performance







### Dropout Rates Grades 9-12



### Graduation Rates



The 6-year, 5-year and 4-year graduation rates are for the classes of 2018, 2019 and 2020 respectively.

## RHSP/DAP/FHSP-E/FHSP-DLA Graduates Longitudinal Rate



RHSP = Recommended High School Program

DAP = Distinguished Achievement Program

FHSP-E = Foundation High School Program with an Endorsement

FHSP-DLA = Foundation High School Program at the Distinguished level of Achi