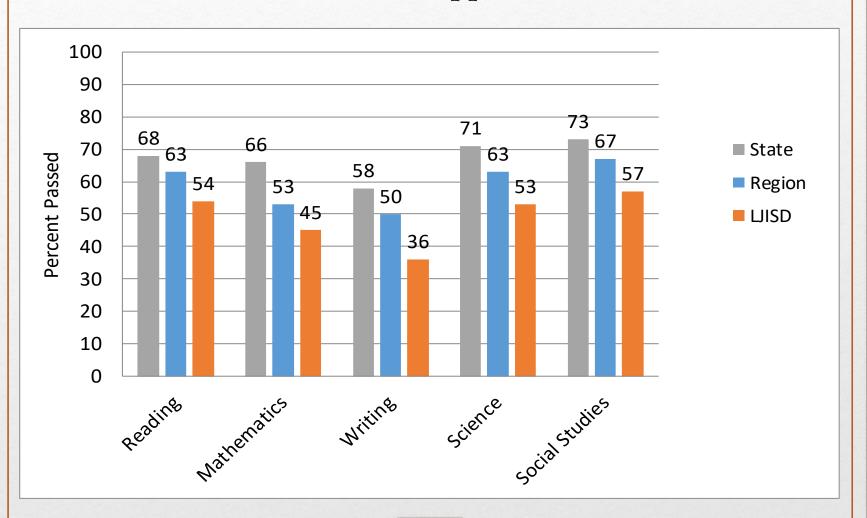

vious year's graduates in their first year of college as reported by the Texas Higher Education Coordinating Board.

Each district's board of trustees must hold a public hearing to discuss the district's annual report within 90 days of after the first day the district returns from winter break. Within two weeks following the public meeting, each district must widely publish its annual report, including posting it on the district website and other public places.

### 2020-2021 Accreditation Status

La Joya ISD Status: Not Issued

## 2021 Accountability Rating:

Not Rated: Declared State of Disaster

2021 Special Education Determination Status: Needs Substantial Intervention

## 2021 Student Demographics





## 2021 Student Demographics



#### 2021 STAAR Percent at Approaches Grade Level



#### 2021 STAAR Percent at Meets Grade Level



#### 2021 STAAR Percent at Masters Grade Level



#### 2019 STAAR School Progress Domain- Academic Growth Score

Note: Due to the cancellation of spring 2020 STAAR only 2019 progress data is shown



#### 2021 STAAR Bilingual Dual One-Way Performance







### Dropout Rates Grades 9-12



### Graduation Rates



The 6-year, 5-year and 4-year graduation rates are for the classes of 2018, 2019 and 2020 respectively.

## RHSP/DAP/FHSP-E/FHSP-DLA Graduates Longitudinal Rate



RHSP = Recommended High School Program

DAP = Distinguished Achievement Program

FHSP-E = Foundation High School Program with an Endorsement

FHSP-DLA = Foundation High School Program at the Distinguished level of Achievement

### College-Ready Graduates



## College, C