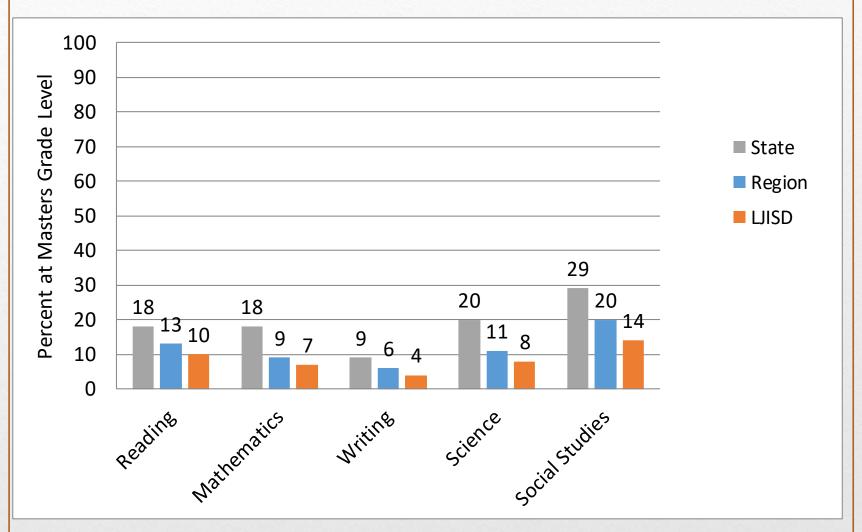

ordinating Board.

Each district's board of trustees must hold a public hearing to discuss the district's annual report within 90 days of after the first day the district returns from winter break. Within two weeks following the public meeting, each district must widely publish its annual report, including posting it on the district website and other public places.

### 2020-2021 Accreditation Status

La Joya ISD Status: Not Issued

## 2021 Accountability Rating:

Not Rated: Declared State of Disaster

2021 Special Education Determination Status: Needs Substantial Intervention

## 2021 Student Demographics





## 2021 Student Demographics



#### 2021 STAAR Percent at Approaches Grade Level



#### 2021 STAAR Percent at Meets Grade Level



#### 2021 STAAR Percent at Masters Grade Level



#### 2019 STAAR School Progress Domain- Academic Growth Score

Note: Due to the cancellation of spring 2020 STAAR only 2019 progress data is shown



#### 2021 STAAR Bilingual Dual One-Way Performance







### Dropout Rates Grades 9-12



### Graduation Rates



The 6-year, 5-year and 4-year graduation rates are for the classes of 2018, 2019 and 2020 respectively.

## RHSP/DAP/FHSP-E/FHSP-DLA Graduates Longitudinal Rate



RHSP = Recommended High School Program

DAP = Distinguished Achievement Program

FHSP-E = Foundation High School Program with an Endorsement

FHSP-DLA = Foundation High School Program at the Distinguished level of Achievement

### College-Ready Graduates



## College, Career, and Military Ready Graduates (Student Achievement)



## Dual Course Credits in Any Subject