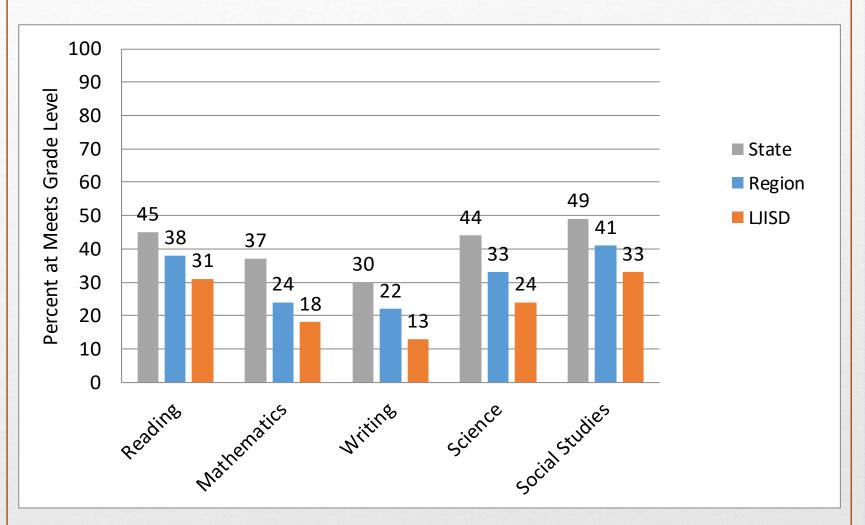

llege as reported by the Texas Higher Education Coordinating Board.

Each district's board of trustees must hold a public hearing to discuss the district's annual report within 90 days of after the first day the district returns from winter break. Within two weeks following the public meeting, each district must widely publish its annual report, including posting it on the district website and other public places.

### 2020-2021 Accreditation Status

La Joya ISD Status: Not Issued

## 2021 Accountability Rating:

Not Rated: Declared State of Disaster

2021 Special Education Determination Status: Needs Substantial Intervention

## 2021 Student Demographics





## 2021 Student Demographics



#### 2021 STAAR Percent at Approaches Grade Level



#### 2021 STAAR Percent at Meets Grade Level



#### 2021 STAAR Percent at Masters Grade Level



#### 2019 STAAR School Progress Domain- Academic Growth Score

Note: Due to the cancellation of spring 2020 STAAR only 2019 progress data is shown



#### 2021 STAAR Bilingual Dual One-Way Performance







### Dropout Rates Grades 9-12



### Graduation Rates



The 6-year, 5-year and 4-year graduation rates are for the classes of 2018, 2019 and 2020 respectively.

## RHSP/DAP/FHSP-E/FHSP-DLA Graduates Longitudinal Rate



RHSP = Recommended High School Program

DAP = Distinguished Achievement Program

FHSP-E = Foundation High School Program with an Endorsement

FHSP-DLA = Foundation High School Program at the Distinguished level of Achievement

### College-Ready Graduates



## College, Career, and Military Ready Graduates (Student Ach