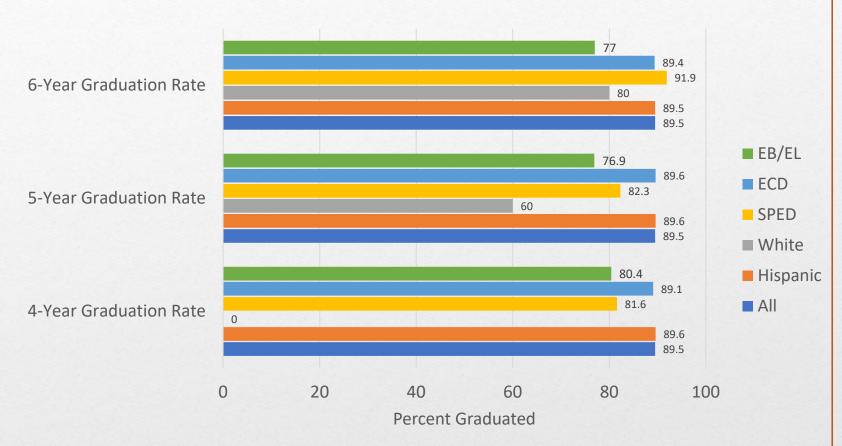

### Graduation Rates

The 6-year, 5-year and 4-year graduation rates are for the classes of 2018, 2019 and 2020 respectively.