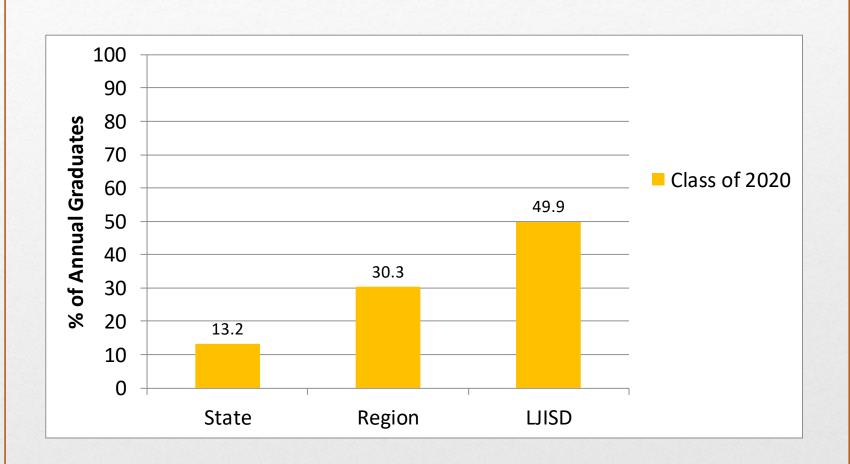

gress data is shown



#### 2021 STAAR Bilingual Dual One-Way Performance







### Dropout Rates Grades 9-12



### Graduation Rates



The 6-year, 5-year and 4-year graduation rates are for the classes of 2018, 2019 and 2020 respectively.

## RHSP/DAP/FHSP-E/FHSP-DLA Graduates Longitudinal Rate



RHSP = Recommended High School Program

DAP = Distinguished Achievement Program

FHSP-E = Foundation High School Program with an Endorsement

FHSP-DLA = Foundation High School Program at the Distinguished level of Achievement

### College-Ready Graduates



## College, Career, and Military Ready Graduates (Student Achievement)



## Dual Course Credits in Any Subject (Annual Graduates)



## Associate's Degree (Annual Graduates)



### Approved Industry-Based Certification (Annual Graduates)



## District Performance Objectives for STAAR

| Subject                | 2021<br>Performance<br>Data | 2022 Goal |
|------------------------|-----------------------------|-----------|
| STAAR Reading 3-8      | 54%                         | 83%       |
| STAAR Mathematics 3-8  | 38%                         | 90%       |
| STAAR Science 5        | 25%                         | 85%       |
| STAAR Science 8        | 46%                         | 80%       |
| STAAR Social Studies 8 | 26%                         | 67%       |
| STAAR English I EOC    | 51%                         | 63%       |
| STAAR English II EOC   | 56%                         | 64%       |
| STAAR Algebra I EOC    | 57%                         | 88%       |
| STAAR Biology EOC      | 69%                         | 88%