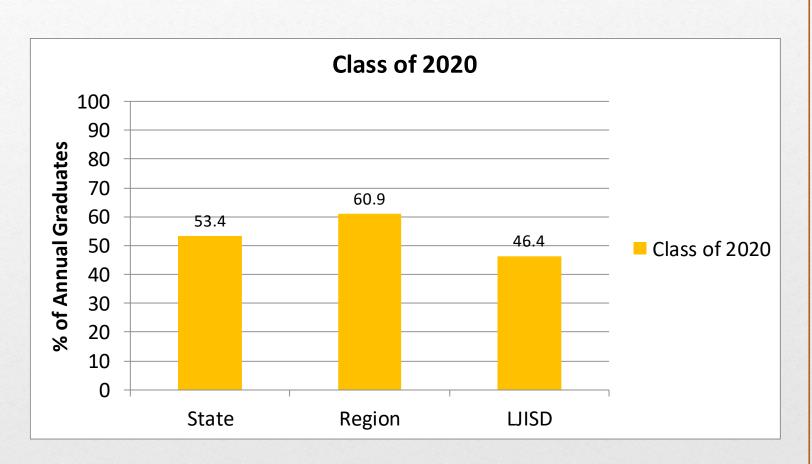

s Grade Level



#### 2021 STAAR Percent at Meets Grade Level



#### 2021 STAAR Percent at Masters Grade Level



#### 2019 STAAR School Progress Domain- Academic Growth Score

Note: Due to the cancellation of spring 2020 STAAR only 2019 progress data is shown



#### 2021 STAAR Bilingual Dual One-Way Performance







### Dropout Rates Grades 9-12



### Graduation Rates



The 6-year, 5-year and 4-year graduation rates are for the classes of 2018, 2019 and 2020 respectively.

## RHSP/DAP/FHSP-E/FHSP-DLA Graduates Longitudinal Rate



RHSP = Recommended High School Program

DAP = Distinguished Achievement Program

FHSP-E = Foundation High School Program with an Endorsement

FHSP-DLA = Foundation High School Program at the Distinguished level of Achievement

### College-Ready Graduates



## College, Career, and Military Ready Graduates (Student Achievement)



## Dual Course Credits in Any Subject (Annual Graduates)



## Associate's Degree (Annual Graduates)



### Approved Industry-Based Certification (Annual Graduates)



## District Performance Objectives for STAAR

| Subject                | 2021<br>Performance<br>Data | 2022 Goal |
|------------------------|-----------------------------|-----------|
| STAAR Reading 3-8      | 54%                         | 83%       |
| STAAR Mathematics 3-8  | 38%                         | 90%       |
| STAAR Science 5        | 25%                         | 85%       |
| STAAR Science 8        | 46%                         | 80%       |
| STAAR Social Studies 8 | 26%                         | 67%       |
| STAAR English I EOC    |