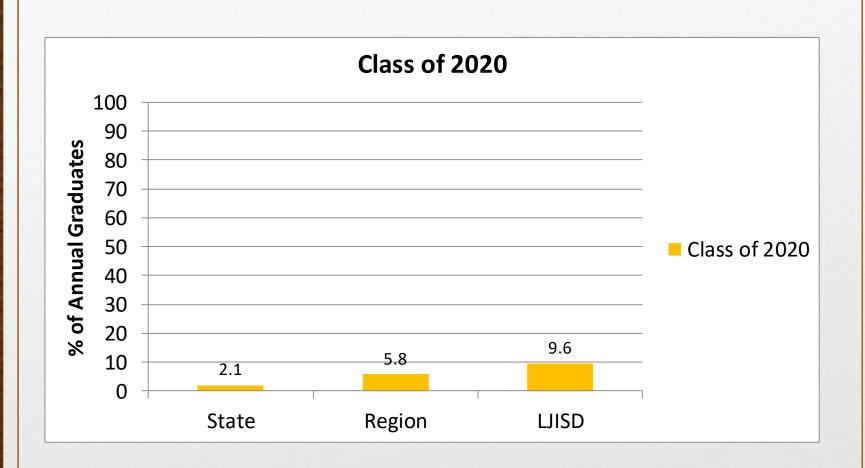

Note: Due to the cancellation of spring 2020 STAAR only 2019 progress data is shown



#### 2021 STAAR Bilingual Dual One-Way Performance







### Dropout Rates Grades 9-12



### Graduation Rates



The 6-year, 5-year and 4-year graduation rates are for the classes of 2018, 2019 and 2020 respectively.

## RHSP/DAP/FHSP-E/FHSP-DLA Graduates Longitudinal Rate



RHSP = Recommended High School Program

DAP = Distinguished Achievement Program

FHSP-E = Foundation High School Program with an Endorsement

FHSP-DLA = Foundation High School Program at the Distinguished level of Achievement

### College-Ready Graduates



## College, Career, and Military Ready Graduates (Student Achievement)



## Dual Course Credits in Any Subject (Annual Graduates)



## Associate's Degree (Annual Graduates)



### Approved Industry-Based Certification (Annual Graduates)



## District Performance Objectives for STAAR

| Subject                | 2021<br>Performance<br>Data | 2022 Goal |
|------------------------|-----------------------------|-----------|
| STAAR Reading 3-8      | 54%                         | 83%       |
| STAAR Mathematics 3-8  | 38%                         | 90%       |
| STAAR Science 5        | 25%                         | 85%       |
| STAAR Science 8        | 46%                         | 80%       |
| STAAR Social Studies 8 | 26%                         | 67%       |
| STAAR English I EOC    | 51%                         | 63%       |
| STAAR English II EOC   | 56%                         | 64%       |
| STAAR Algebra I EOC    | 57%                         | 88%