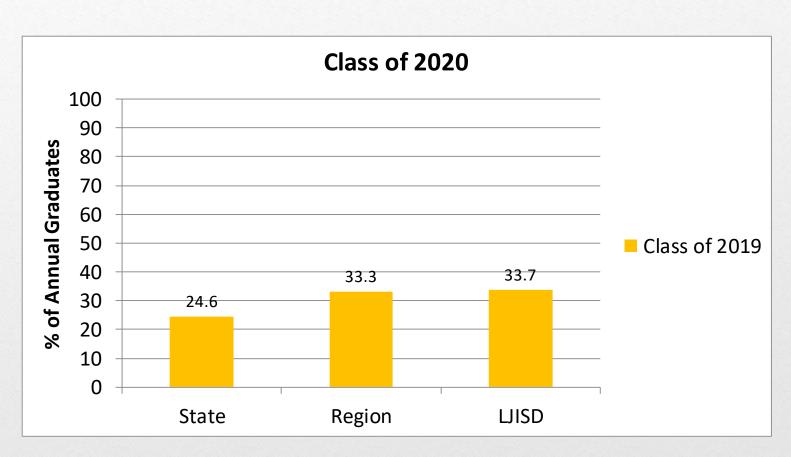

ool Progress Domain- Academic Growth Score

Note: Due to the cancellation of spring 2020 STAAR only 2019 progress data is shown



#### 2021 STAAR Bilingual Dual One-Way Performance







### Dropout Rates Grades 9-12



### Graduation Rates



The 6-year, 5-year and 4-year graduation rates are for the classes of 2018, 2019 and 2020 respectively.

## RHSP/DAP/FHSP-E/FHSP-DLA Graduates Longitudinal Rate



RHSP = Recommended High School Program

DAP = Distinguished Achievement Program

FHSP-E = Foundation High School Program with an Endorsement

FHSP-DLA = Foundation High School Program at the Distinguished level of Achievement

### College-Ready Graduates



## College, Career, and Military Ready Graduates (Student Achievement)



## Dual Course Credits in Any Subject (Annual Graduates)



## Associate's Degree (Annual Graduates)



### Approved Industry-Based Certification (Annual Graduates)



## District Performance Objectives for STAAR

| Subject                | 2021<br>Performance<br>Data | 2022 Goal |
|------------------------|-----------------------------|-----------|
| STAAR Reading 3-8      | 54%                         | 83%       |
| STAAR Mathematics 3-8  | 38%                         | 90%       |
| STAAR Science 5        | 25%                         | 85%       |
| STAAR Science 8        | 46%                         | 80%       |
| STAAR Social Studies 8 | 26%                         | 67%       |
| STAAR English I EOC    | 51%                         | 63%       |
| STAAR English II EOC   | 56%                         | 64%       |
| STAAR Algebra I EOC