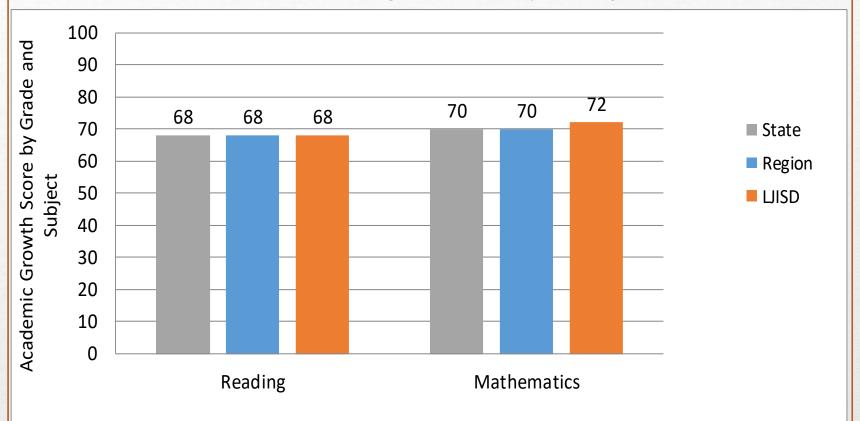

#### 2019 STAAR School Progress Domain- Academic Growth Score

Note: Due to the cancellation of spring 2020 STAAR only 2019 progress data is shown