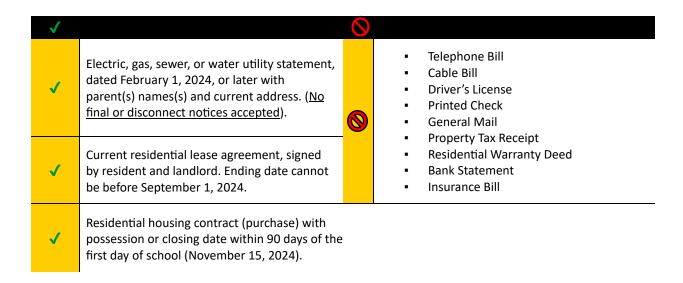

#### WHY does Smithville School District require Proof of Residency?

As part of a continued focus on maintaining fiscal accountability to our taxpayers and patrons, ensuring our tax dollars are spent on Smithville School District students, the District requires proof of residency.