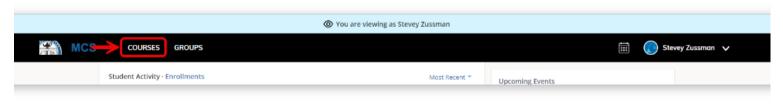

**Step 5**: You can now access your student's classes/courses by pressing the '**COURSES**' button on the top menu bar.

If you receive an error message even after verifying the information is correct, please contact the Modesto City Schools <u>Help Desk</u> at (209) 574-8600 for further assistance.