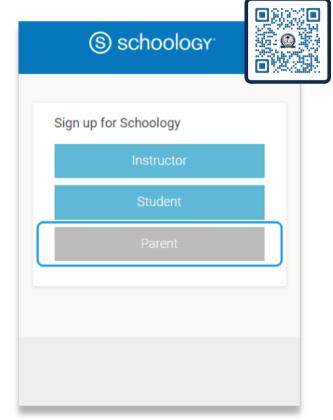

#### Step 1:

Navigate to <a href="https://www.mcs4kids.com/schoologyreg">www.mcs4kids.com/schoologyreg</a> or Enter in the Access Code, then press continue. scan the QR code, then press the 'Parent' button.