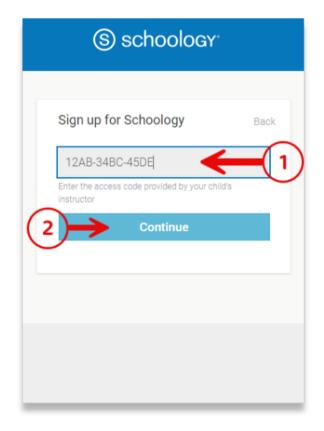

#### Step 2

The access code is in the following format: XXXX-XXXX-XXXX (12 characters)

Note: You can retrieve your Parent Access Code by contacting your student's school or visiting the Parent Account Look up Portal at: pal.mcs4kids.com (or scanning the QR Code).