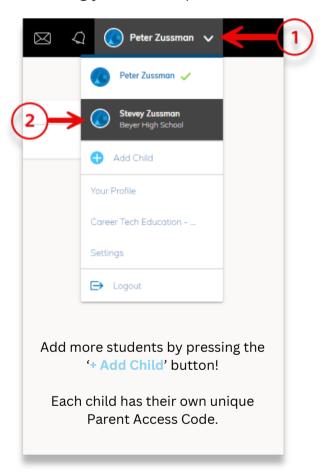

Subscribe me to the Schoology Exchange blog

By clicking Register, you are agreeing to our Privacy Policy and Terms of Use

Register

**Step 4:** After registering, you will be automatically logged into Schoology. From here, you can switch to your child's profile by pressing your profile (name) on the top right, then choosing your child's profile.