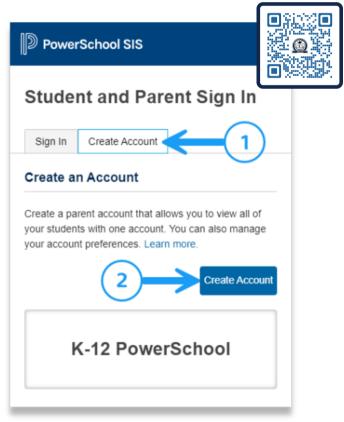

#### Step 1:

Navigate to <a href="https://www.mcs4kids.com/psparent">www.mcs4kids.com/psparent</a> (or scan the QR code), then press the 'Create Account' tab, then press the 'Create Account' button.