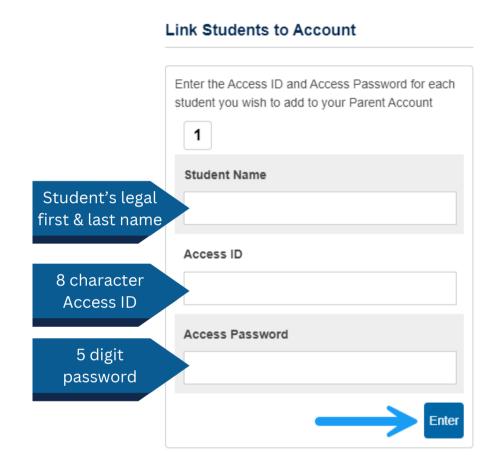

## **Setting Up Your Parent/Guardian Account (Continued)**

**Step 3**: Enter in the **Student Name**, **Access ID**, and **Access Password** of at least one student, then press the 'Enter' button.

Where can I find my student's **Access ID** and **Access Password**?

You can retrieve your student's Access ID and Password by contacting your student's school or visiting the **Parent Account Look up Portal** at: <a href="mailto:pal.mcs4kids.com">pal.mcs4kids.com</a> (or scanning the QR Code below).

**Note:** The Access ID and Access Password is NOT the same as your student's MCS computer credentials.

**Step 4**: Your account has been created! Check your email inbox for a verification link from PowerSchool. If you do not see an email from PowerSchool, **be sure to check your spam or junk folder**. Press the link to confirm the creation of your PowerSchool parent account.