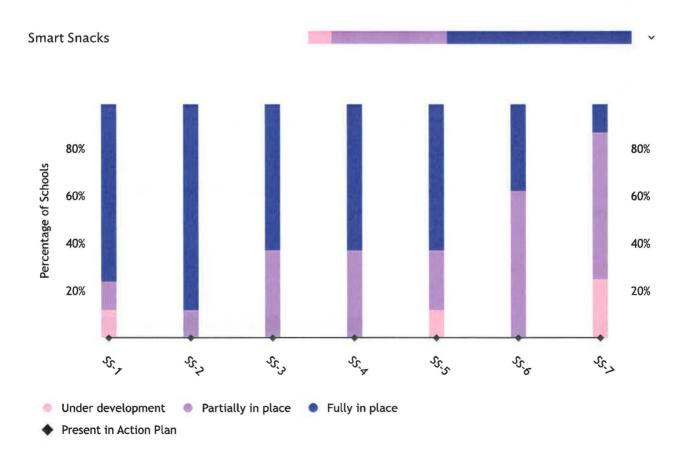

# Healthy Schools Assessment Report for Schools in Letcher County Public Schools

This report shows aggregate assessment responses for schools in your district. You can use these charts to compare topics.

Compare responses for individual questions within topics by clicking or tapping on a topic name.

#### Learn more about using reports

#### Summary



View detailed reporting for this topic >

Nutrition Services ~







#### View detailed reporting for this topic >







Every mind, every body, every young person healthy and ready to succeed

© 2023 Alliance for a Healthier Generation Privacy Policy | Terms of Use

|  | T. |  |  |
|--|----|--|--|
|  |    |  |  |
|  |    |  |  |
|  |    |  |  |
|  |    |  |  |
|  |    |  |  |
|  |    |  |  |