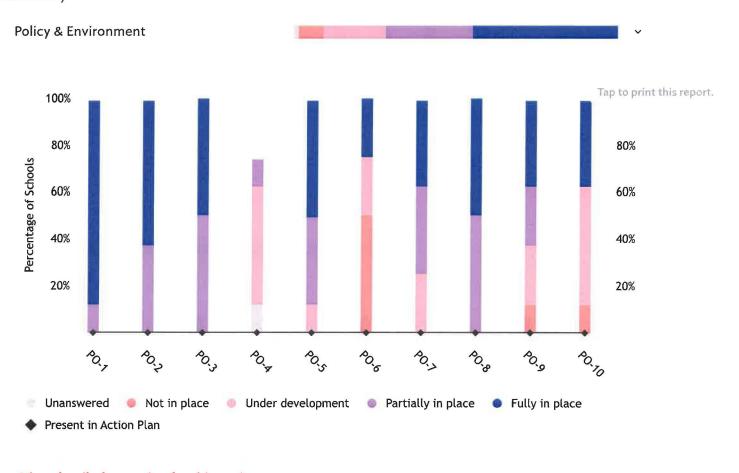

# Healthy Schools Assessment Report for Schools in Letcher County Public Schools

This report shows aggregate assessment responses for schools in your district. You can use these charts to compare topics.

Compare responses for individual questions within topics by clicking or tapping on a topic name.

#### Learn more about using reports

#### Summary



View detailed reporting for this topic >

Nutrition Services ~







#### View detailed reporting for this topic >







Every mind, every body, every young person healthy and ready to succeed

© 2023 Alliance for a Healthier Generation Privacy Policy | Terms of Use

|  | T. |  |  |
|--|----|--|--|
|  |    |  |  |
|  |    |  |  |
|  |    |  |  |
|  |    |  |  |
|  |    |  |  |
|  |    |  |  |