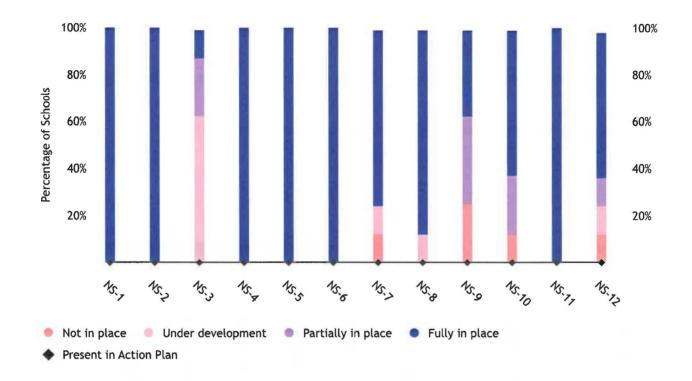

# Healthy Schools Assessment Report for Schools in Letcher County Public Schools

This report shows aggregate assessment responses for schools in your district. You can use these charts to compare topics.

Compare responses for individual questions within topics by clicking or tapping on a topic name.

#### Learn more about using reports

#### Summary



View detailed reporting for this topic >

Nutrition Services ~







#### View detailed reporting for this topic >







Every mind, every body, every young person healthy and ready to succeed

© 2023 Alliance for a Healthier Generation Privacy Policy | Terms of Use

|  | T. |  |  |
|--|----|--|--|
|  |    |  |  |
|  |    |  |  |
|  |    |  |  |
|  |    |  |  |
|  |    |  |  |
|  |    |  |  |