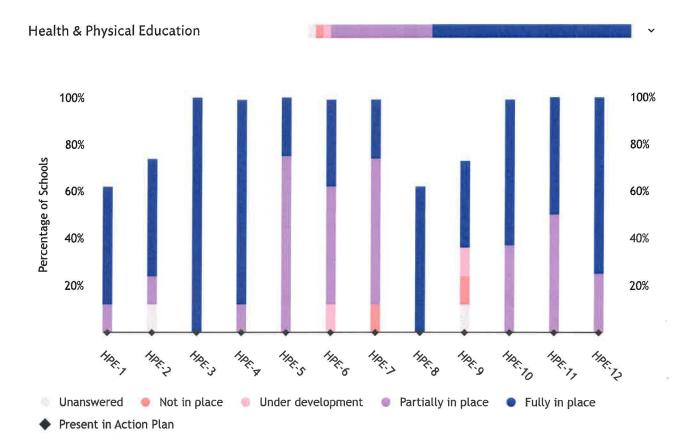

# Healthy Schools Assessment Report for Schools in Letcher County Public Schools

This report shows aggregate assessment responses for schools in your district. You can use these charts to compare topics.

Compare responses for individual questions within topics by clicking or tapping on a topic name.

#### Learn more about using reports

#### Summary



View detailed reporting for this topic >

Nutrition Services ~







#### View detailed reporting for this topic >







Every mind, every body, every young person healthy and ready to succeed

© 2023 Alliance for a Healthier Generation Privacy Policy | Terms of Use

|  | T. |  |  |
|--|----|--|--|
|  |    |  |  |
|  |    |  |  |
|  |    |  |  |
|  |    |  |  |
|  |    |  |  |
|  |    |  |  |