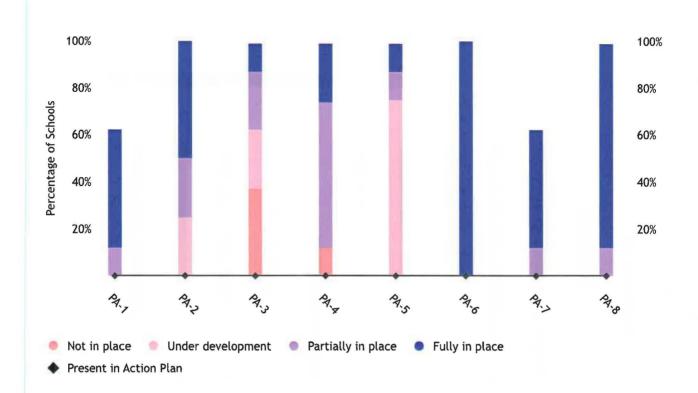

# Healthy Schools Assessment Report for Schools in Letcher County Public Schools

This report shows aggregate assessment responses for schools in your district. You can use these charts to compare topics.

Compare responses for individual questions within topics by clicking or tapping on a topic name.

#### Learn more about using reports

#### Summary



View detailed reporting for this topic >

Nutrition Services ~







#### View detailed reporting for this topic >







Every mind, every body, every young person healthy and ready to succeed

© 2023 Alliance for a Healthier Generation Privacy Policy | Terms of Use

|  | T. |  |  |
|--|----|--|--|
|  |    |  |  |
|  |    |  |  |
|  |    |  |  |
|  |    |  |  |
|  |    |  |  |
|  |    |  |  |