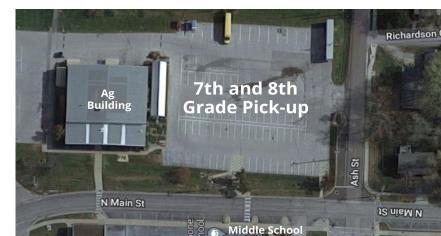

### 7th & 8th Grade:

 Pick up will occur in the Ash Street parking lot (similar to last school year)