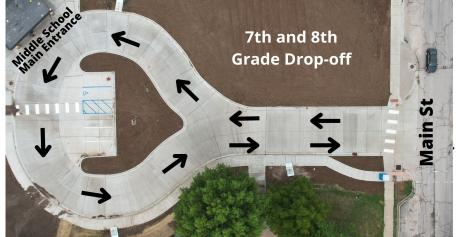

### 7th & 8th Grade:

 Drop off students in the front loop of the new construction (Main Entrance to the Middle School)

Families with students in different grade levels may use either drop off location!