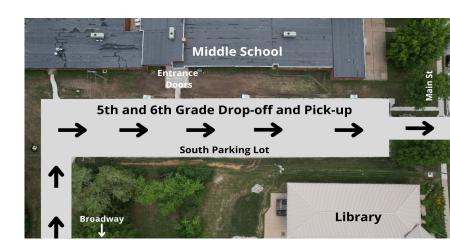

### 5th & 6th Grade:

- Pick up will happen in the same lot as pick up.
  - When picking up your student, please park when possible!