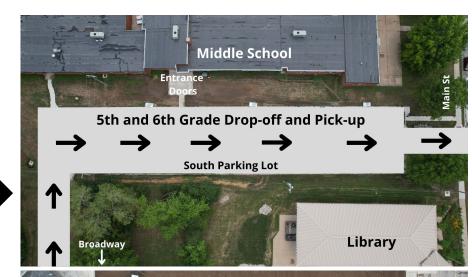

#### 5th & 6th Grade:

 Drop off students in the South Lot (between the MS and Public Library) and will enter through the double doors.