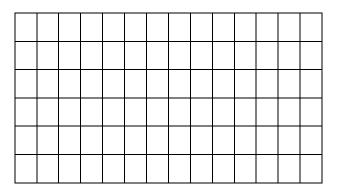

Example of how to fill out the form:

| G | R | Е | Е | Ν | V | I | L | L | Е |
|---|---|---|---|---|---|---|---|---|---|
| Р | U | В | L | I | С |   |   |   |   |
| S | С | Н | 0 | 0 | L | S |   |   |   |