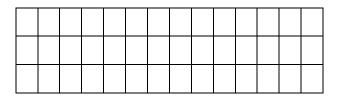

#### Engraving Instructions (Please Print)

PRINT EXACTLY as you would like the engraving to appear. All engraving will be completed in CAPITAL letters. Use one character/letter per box, leaving a box blank for each space between words, etc.

Position and/or center exactly as you would like your message to appear.

4"x8" brick (14 spaces / 3 lines)

8"x8" brick (14 spaces / 6 lines)

12"x12" brick (20 spaces / 9 lines) Could include company logo Call (616) 754-3686 for details.