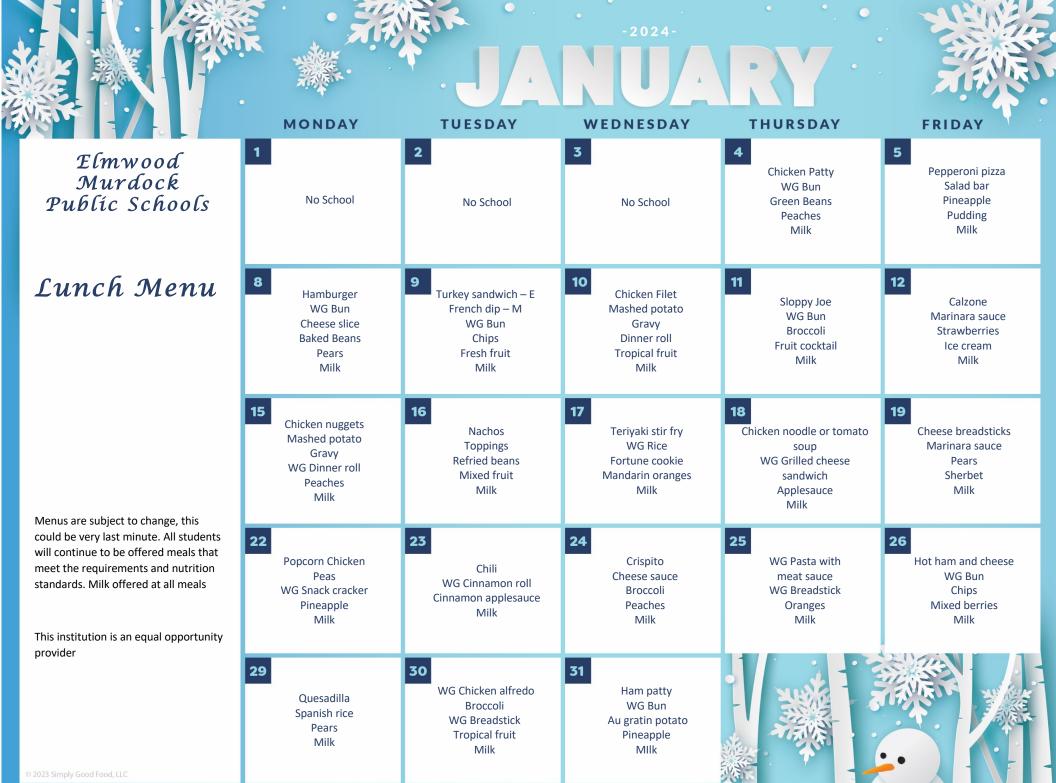

Elmwood Murdock Public Schools

Breakfast

This institution is an equal opportunity

standards. Milk offered at all meals the requirements and nutrition continue to be offered meals that meet be very last minute. All students will Menus are subject to change, this could MONDAY

**TUESDAY** 

WEDNESDAY

FRIDAY

No School

No School

No School

Cinni mini – E Breakfast Burrito - M Fruit Juice Milk

Cereal bar & yogurt - E Omelet & Toast - M Fruit Juice Milk

Toast crunch bar – E

Breakfast pizza – M Fruit Juice Milk

Mini French Toast - E Breakfast sandwich - M Fruit Juice Milk

Cereal & Yogurt – E French Toast sticks - M Fruit Juice Milk

Pancake stick – E Breakfast Burrito - M Fruit Juice

Milk

Frudel - E Omelet & Toast - M Fruit Juice Milk

brovider

Toast crunch bar – E Breakfast pizza - M Fruit Juice

Milk

Cream cheese bagel – E Breakfast sandwich - M Fruit Juice Milk

Ham Combo & Muffin - E French Toast sticks - M Fruit Juice Milk

18

Cinni mini – E Breakfast Burrito - M Fruit Juice Milk

Cereal bar & yogurt – E Omelet & Toast - M Fruit Juice Milk

22

Toast crunch bar – E Breakfast pizza – M Fruit Juice Milk

23

Mini French Toast – E Breakfast sandwich - M Fruit Juice Milk

24

Cereal & Yogurt – E French Toast sticks – M Fruit Juice Milk

25

Pancake stick – E Breakfast Burrito - M Fruit Juice Milk

26

Frudel – E Omelet & Toast - M Fruit Juice Milk

29

Toast crunch bar – E Breakfast pizza - M Fruit Juice Milk

30

Cream cheese bagel – E Breakfast sandwich - M Fruit Juice Milk

31

Ham Combo & Muffin – E French Toast sticks - M Fruit Juice Milk