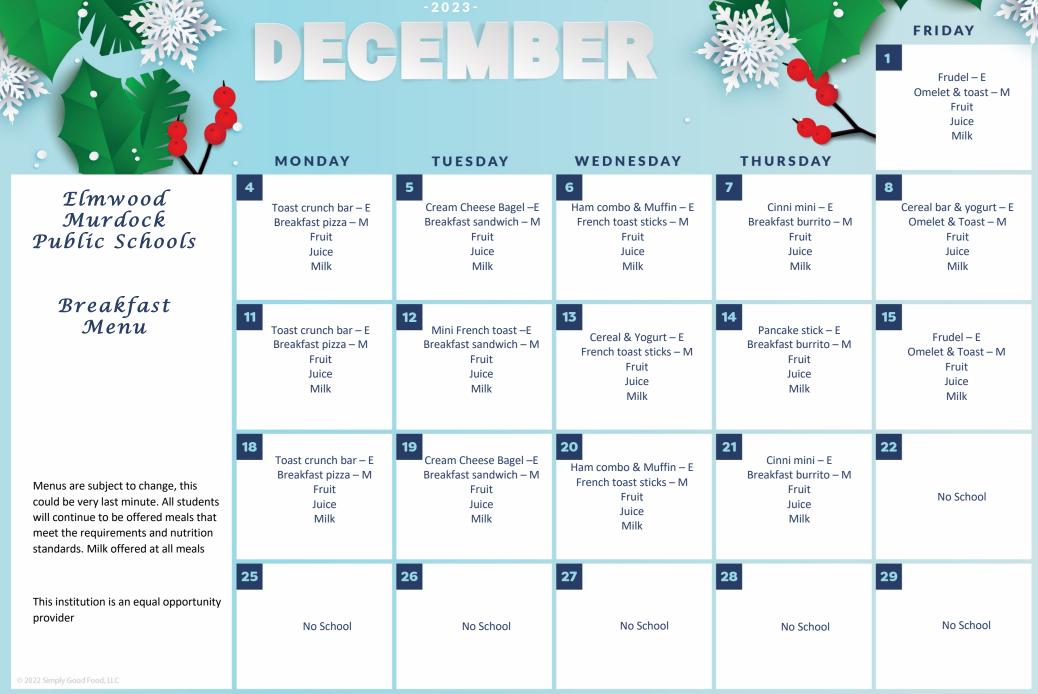

This institution is an equal opportunity provider. Menu is subject to change. A variety of milk is offered each day.

|                                                                                                                                                                                                       |                                                                                                   | -2023-                                                                                        |                                                                                       |                                                                                          | FRIDAY                                                  |
|-------------------------------------------------------------------------------------------------------------------------------------------------------------------------------------------------------|---------------------------------------------------------------------------------------------------|-----------------------------------------------------------------------------------------------|---------------------------------------------------------------------------------------|------------------------------------------------------------------------------------------|---------------------------------------------------------|
|                                                                                                                                                                                                       | MONDAY                                                                                            | TUESDAY                                                                                       | WEDNESDAY                                                                             | THURSDAY                                                                                 | Sausage pizza<br>Pudding<br>Mandarin oranges<br>Milk    |
| Elmwood<br>Murdock<br>Public Schools                                                                                                                                                                  | 4<br>Mini Corn dogs – E<br>Corn dogs – M<br>Broccoli<br>Snack cracker<br>Mixed fruit<br>Milk      | 5 Taco<br>Shell – E<br>Walking or shell – M<br>Refried beans<br>Toppings<br>Pineapple<br>Milk | 6<br>Breaded steak<br>Mashed potato<br>Gravy<br>Dinner roll<br>Peaches<br>Milk        | 7<br>Chili<br>WG Cinnamon roll<br>Jello<br>Applesauce<br>Milk                            | 8<br>French bread cheese<br>pizza<br>Ice cream<br>pears |
| Lunch Menu                                                                                                                                                                                            | 11<br>Hamburger<br>Cheese slice<br>WG Bun<br>Baked Beans<br>Tropical fruit<br>Milk                | 12<br>Crispito<br>Cheese sauce<br>Broccoli<br>Fresh fruit<br>Milk                             | 13<br>Cream turkey over WG<br>Biscuit<br>Mixed vegetables<br>Mandarin oranges<br>Milk | 14<br>Sliced ham<br>Cheesy hashbrown<br>casserole<br>WG Roll<br>Green beans<br>Pineapple | 15<br>Fiestada<br>Sherbet<br>Peaches<br>Milk            |
| Menus are subject to change, this<br>could be very last minute. All students<br>will continue to be offered meals that<br>meet the requirements and nutrition<br>standards. Milk offered at all meals | 18<br>Chicken strips<br>WG Biscuit<br>Margarine / Honey<br>Winter mix vegetables<br>Pears<br>Milk | 19<br>Chicken noodle or<br>tomato soup<br>WG Grilled cheese<br>Applesauce<br>Milk             | 20<br>Italian dunker<br>WG Garlic toast<br>Green Beans<br>Mixed fruit<br>Milk         | 21<br>Sub sandwich<br>WG Bun<br>Chips<br>Cookie<br>Fresh Fruit                           | 22<br>No School                                         |
| This institution is an equal opportunity provider                                                                                                                                                     | 25<br>No School                                                                                   | 26<br>No School                                                                               | 27<br>No school                                                                       | 28<br>No School                                                                          | 29<br>No School                                         |

This institution is an equal opportunity provider. Menu is subject to change. A variety of milk is offered each day.