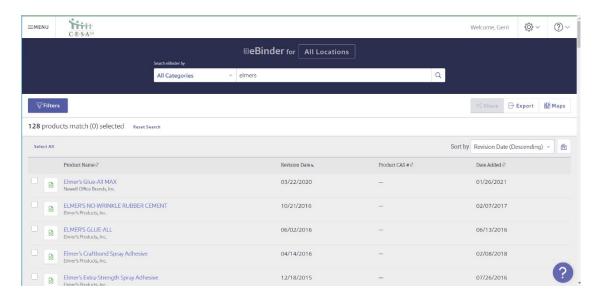

6. Type the chemical or product name you would like to search for in the Search field. Click the Search button.

7. As you begin typing, the search bar will begin to suggest possible matches to your search. This function is similar to that of any search engine.

8. When you would like to view the full SDS of the product you have selected, click on the PDF icon.

9. Once you have selected the PDF you would like to view, the SDS will appear in a separate window on your screen. You may open the PDF to full screen by using the "Open in New Window" button.