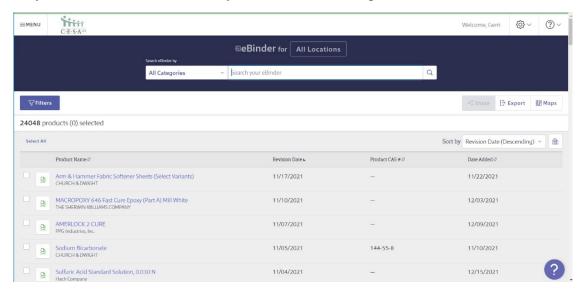

1. You will enter your client's username and password.

Username: Oostburg

Password: Flyingdutchman#1

2. Once you've logged in, the screen should look like this. To search for a SDS click on the "Search your eBinder" bar. It is already set to search all categories.