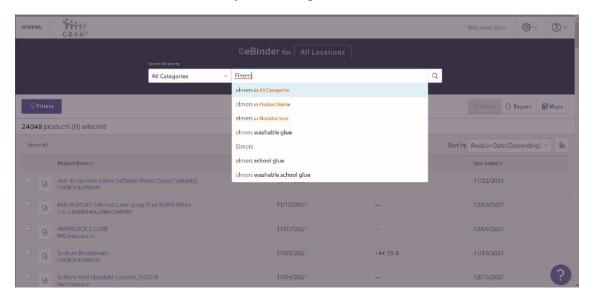

6. Type the chemical or product name you would like to search for in the Search field. Click the Search button.

7. As you begin typing, the search bar will begin to suggest possible matches to your search. This function is similar to that of any search engine.