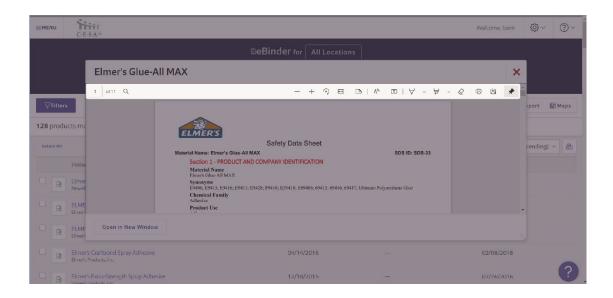

10. Once the PDF is opened, you may scroll through the document, and review it as needed. Also, in the bottom right corner, you will be given the option to save, print, or resize the document.

12. There is also an emergency 888 number that staff can utilize in emergency situations.