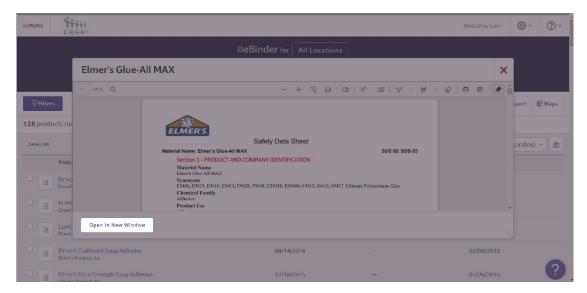

8. When you would like to view the full SDS of the product you have selected, click on the PDF icon.

9. Once you have selected the PDF you would like to view, the SDS will appear in a separate window on your screen. You may open the PDF to full screen by using the "Open in New Window" button.

10. Once the PDF is opened, you may scroll through the document, and review it as needed. Also, in the bottom right corner, you will be given the option to save, print, or resize the document.

12. There is also an emergency 888 number that staff can utilize in emergency situations.