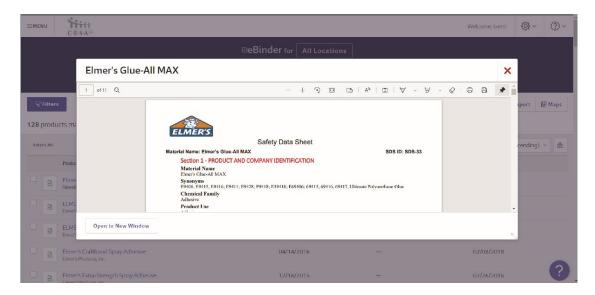

8. When you would like to view the full SDS of the product you have selected, click on the PDF icon.

9. Once you have selected the PDF you would like to view, the SDS will appear in a separate window on your screen. You may open the PDF to full screen by using the "Open in New Window" button.

10. Once the PDF is opened, you may scroll through the document, and review it as needed. Also, in the bottom right corner, you will be given the option to save, print, or resize the document.

12. There is also an emergency 888 number that staff can utilize in emergency situations.