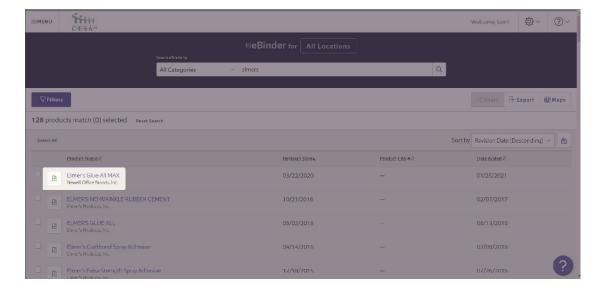

6. Type the chemical or product name you would like to search for in the Search field. Click the Search button.

7. As you begin typing, the search bar will begin to suggest possible matches to your search. This function is similar to that of any search engine.

8. When you would like to view the full SDS of the product you have selected, click on the PDF icon.

9. Once you have selected the PDF you would like to view, the SDS will appear in a separate window on your screen. You may open the PDF to full screen by using the "Open in New Window" button.