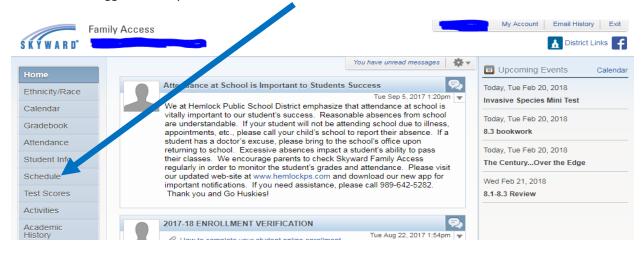

2. Once logged into skyward click on "Schedule".

3. Click on "Request Courses for 2023-2024".

| Ś K Ý W A R D° 📕                     |                                    |                                                   |                                         |                               |                                          | ▲ District Links f                       |  |
|--------------------------------------|------------------------------------|---------------------------------------------------|-----------------------------------------|-------------------------------|------------------------------------------|------------------------------------------|--|
| Home                                 | Schedule                           |                                                   |                                         |                               |                                          |                                          |  |
|                                      | Currently Schedul                  | ed Class: Tue Feb 20, 2018 11:13                  | Bam                                     | Course Requests now open      |                                          |                                          |  |
| Ethnicity/Race                       | Period 04 Request Courses          |                                                   |                                         |                               |                                          | in Hemlock High School                   |  |
| Calendar                             | // lamba                           | ale Lligh Cabaal) Diaplay Option                  | Current Veer                            | O Weekdey D                   | u Tarma 🔿 Matrix                         | The summition is birthlight              |  |
| Gradebook                            | 2017 - 2018                        | ck High School) Display Option                    | s Current Year<br>Term 2                | <ul> <li>weekday в</li> </ul> | Term 3                                   | The current term is highlighte           |  |
| Attendance                           | Print Schedule                     | (08/29/17 - 10/27/17)                             | (10/30/17 - 01/19/1                     | 8)                            | (01/22/18 - 03/23/18)                    | (04/03/18 - 06/08/18)                    |  |
| Student Info                         | Period 1<br>(7:50 AM - 8:48 AM)    | BIOLOGY<br>BAUER<br>MTWRF Room HS05               | BIOLOGY<br>BAUER<br>MTWRF Roor          | n HS05                        | BIOLOGY<br>BAUER<br>MTWRF Room HS05      | BIOLOGY<br>BAUER<br>MTWRF Room HS05      |  |
| Schedule<br>Test Scores              | Period 2<br>(8:50 AM - 9:40 AM)    | US HISTORY<br>WILLOUR<br>MTWRF Room HS32          | US HISTORY<br>WILLOUR<br>MTWRF Roor     | n HS32                        | US HISTORY<br>WILLOUR<br>MTWRF Room HS32 | US HISTORY<br>WILLOUR<br>MTWRF Room HS32 |  |
| Activities                           | Period 3<br>(9:44 AM - 10:34 AM)   | GEOMETRY<br>STRACHOTA<br>MTWRF Room HS02          | GEOMETRY<br>STRACHOTA<br>MTWRF Roor     | n HS02                        | GEOMETRY<br>STRACHOTA<br>MTWRF Room HS02 | GEOMETRY<br>STRACHOTA<br>MTWRF Room HS02 |  |
| Academic<br>History                  | Period 4<br>(10:38 AM - 11:28 AM)  | SPANISH I<br>WILLOUR<br>MTWRF Room HS32           | SPANISH I<br>WILLOUR<br>MTWRF Roor      | n HS32                        | SPANISH I<br>WILLOUR<br>MTWRF Room HS32  | SPANISH I<br>WILLOUR<br>MTWRF Room HS32  |  |
| Report<br>Cards/Attendance<br>Letter | Period 5B<br>(11:32 AM - 12:22 PM) | PHYSICAL EDUCATION<br>MANSFIELD<br>MTWRF Room GYM | PHYSICAL EDU<br>MANSFIELD<br>MTWRF Roor |                               | HEALTH<br>MANSFIELD<br>MTWRF Room HS21   | HEALTH<br>MANSFIELD<br>MTWRF Room HS21   |  |
| Login History                        | Period 6<br>(12:56 PM - 1:46 PM)   | ELITE FITNESS<br>BAUER<br>MTWRF Room GYM          | ELITE FITNESS<br>BAUER<br>MTWRF Roor    |                               | ELITE FITNESS<br>BAUER<br>MTWRF Room GYM | ELITE FITNESS<br>BAUER<br>MTWRF Room GYM |  |