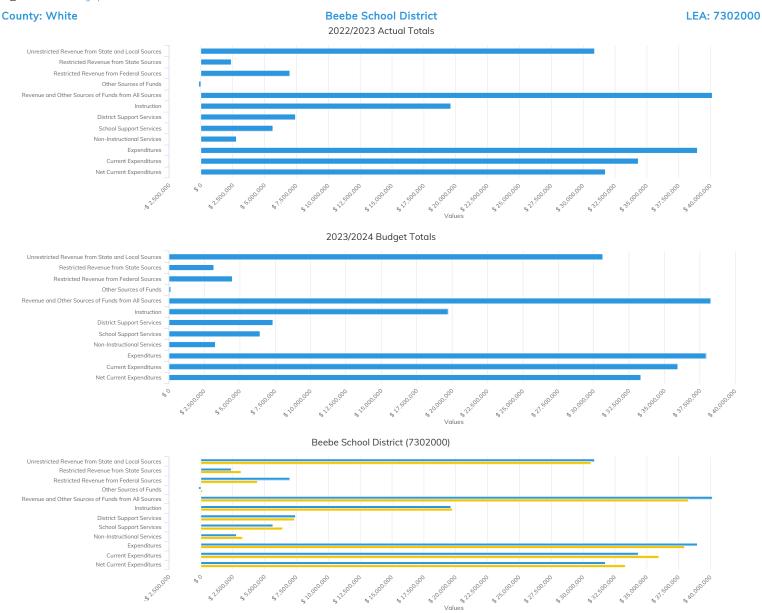

## Annual Statistical Report 2022/2023





🔵 2022/2023 Actual 💛 2023/2024 Budget



A service provided by ADE Office of Information Technology Created at 12/4/2023 3:52 PM

47 Total Other Sources of Funds

48 Total Revenue and Other Sources of Funds from All Sources



|