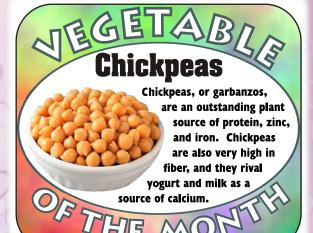

# Many

Native Americans had special names for every full moon of the year. One name for the February full moon is the "Shoulder to Shoulder Around the Fire"

Every complete meal we serve comes with your choice of milk!