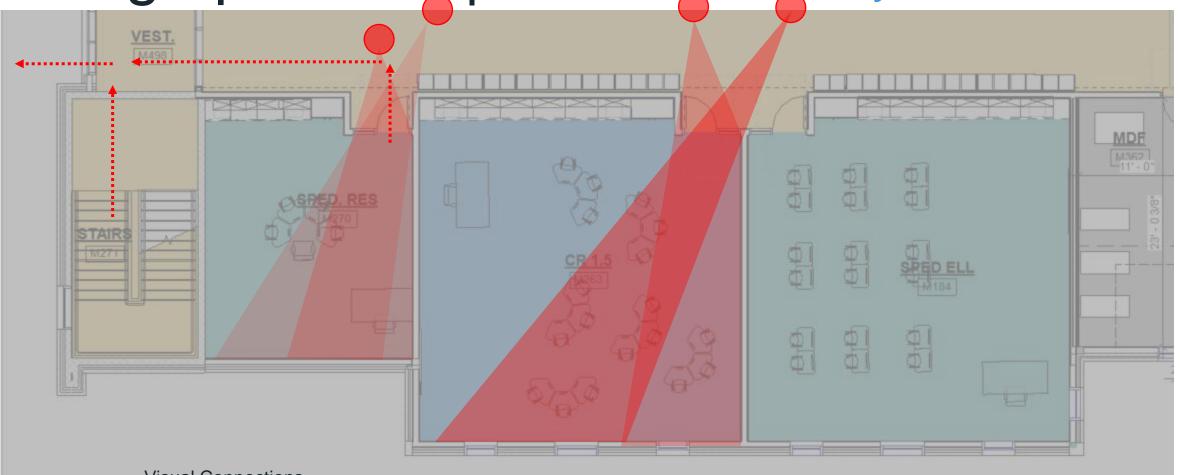

# design patterns | building camera locations

design patterns | classroom security

- Visual Connections
- Door Hardware