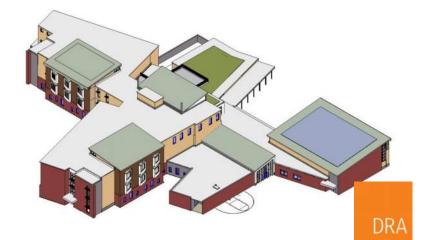

--------------------------|--------------------------------------------------------|--|--|--|
| Brick                        | Throughout Façade                                      |  |  |  |
| Stone Veneer                 | Accent Areas on Building Façade, Water Table below FRC |  |  |  |
| Precast                      | Window Sills, Specialty Areas                          |  |  |  |
| Fiber Reinforced<br>Concrete | Throughout Façade – does not come to ground.           |  |  |  |
| Metal Panel                  | Window Accents, Specialty Areas                        |  |  |  |
| <b>Standing Seam Roof</b>    | Sloped Roofs                                           |  |  |  |
| Glazing                      | Insulated Glazing – Currently 2-pane                   |  |  |  |

























#### design patterns | new school

learning commons: heart of the school















# design patterns |





design patterns | interior finishes

|                         | Floors          | Walls                                   | Ceiling                  | Notes                                             |
|-------------------------|-----------------|-----------------------------------------|--------------------------|---------------------------------------------------|
| Lobby                   | Porcelain Paver | Gyp w/ Wood Finishes,<br>Graphics       | Varies                   |                                                   |
| <b>Learning Commons</b> | Flotex          | Painted Gypsum                          | Varies                   |