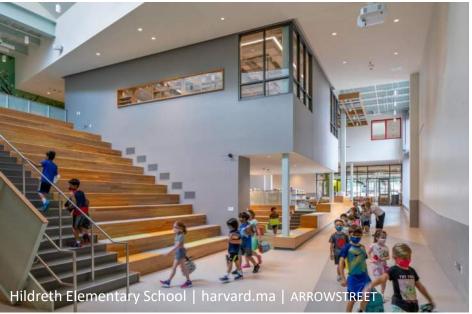

|--|--|
| Brick                        | Throughout Façade                                      |  |  |  |
| Stone Veneer                 | Accent Areas on Building Façade, Water Table below FRC |  |  |  |
| Precast                      | Window Sills, Specialty Areas                          |  |  |  |
| Fiber Reinforced<br>Concrete | Throughout Façade – does not come to ground.           |  |  |  |
| Metal Panel                  | Window Accents, Specialty Areas                        |  |  |  |
| <b>Standing Seam Roof</b>    | Sloped Roofs                                           |  |  |  |
| Glazing                      | Insulated Glazing – Currently 2-pane                   |  |  |  |

























#### design patterns | new school

learning commons: heart of the school















# design patterns |





design patterns | interior finishes

|                         | Floors          | Walls                                   | Ceiling                  | Notes                                             |
|-------------------------|-----------------|-----------------------------------------|--------------------------|---------------------------------------------------|
| Lobby                   | Porcelain Paver | Gyp w/ Wood Finishes,<br>Graphics       | Varies                   |                                                   |
| <b>Learning Commons</b> | Flotex          | Painted Gypsum                          | Varies                   |                                                   |
| Cafeteria               | Linoleum        | Painted Im