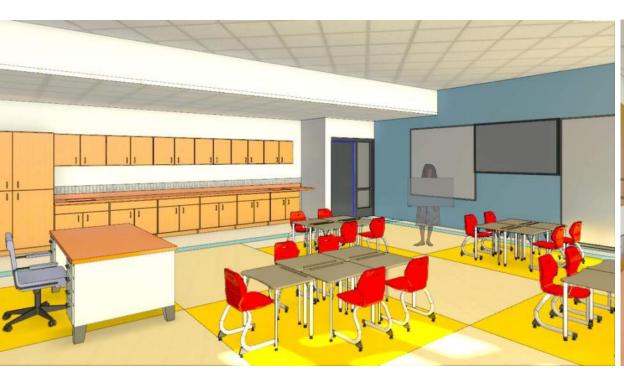

| Gypsum                   | Partitions w/ Texture/Pattern                     |
| Corridors               | Linoleum        | Painted Gypsum w/ Ceramic Tile Wainscot | ACT                      |                                                   |
| Offices                 | Carpet          | Painted Gypsum                          | ACT                      |                                                   |
| Pullout/Calm            | Flotex          | Painted Gypsum, Acoustic Panels High    | ACT                      |                                                   |





# design patterns | Learning commons







# design patterns | learning commons





# design patterns | stem







### design patterns | collaboration











# design patterns | classroom





# design patterns | cafeteria





# design patterns | gym







#### End of Presentation | thank you