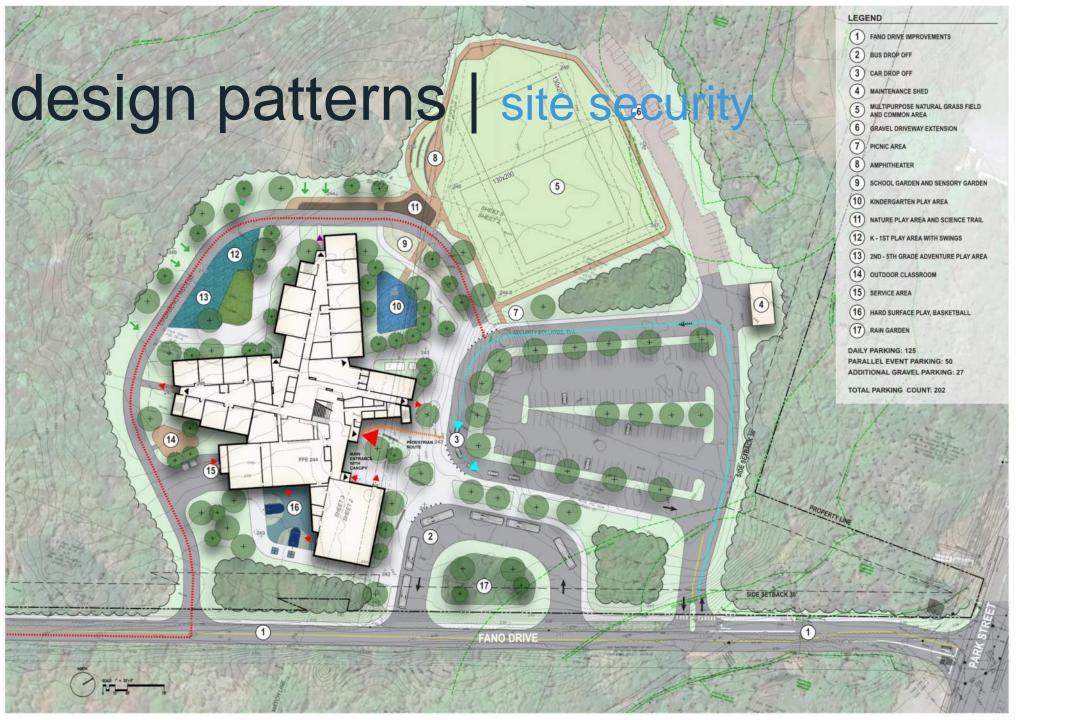

# design patterns | building camera locations

design patterns | classroom security

- Visual Connections
- Door Hardware