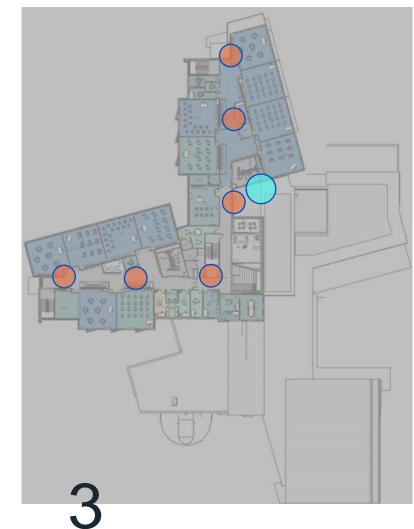

# design patterns | building camera locations

design patterns | classroom security

- Visual Connections
- Door Hardware