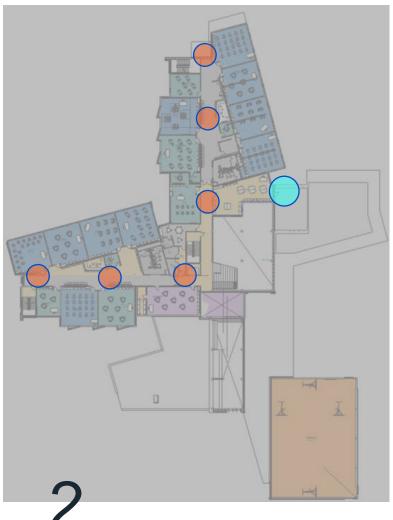

# design patterns | building camera locations

design patterns | classroom security

- Visual Connections
- Door Hardware