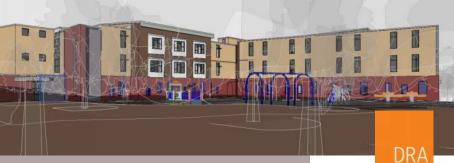

# design patterns | exterior finishes

| Location Notes               |                                                        |  |  |  |
|------------------------------|--------------------------------------------------------|--|--|--|
| Brick                        | Throughout Façade                                      |  |  |  |
| Stone Veneer                 | Accent Areas on Building Façade, Water Table below FRC |  |  |  |
| Precast                      | Window Sills, Specialty Areas                          |  |  |  |
| Fiber Reinforced<br>Concrete | Throughout Façade – does not come to ground.           |  |  |  |
| Metal Panel                  | Window Accents, Specialty Areas                        |  |  |  |
| <b>Standing Seam Roof</b>    | Sloped Roofs                                           |  |  |  |
| Glazing                      | Insulated Glazing – Currently 2-pane                   |  |  |  |