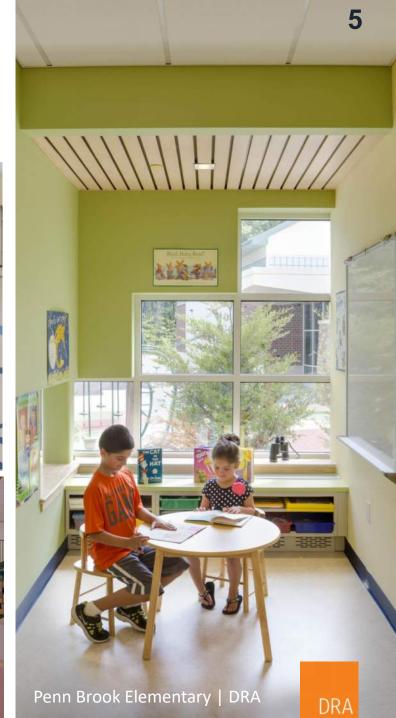

# design patterns |

design patterns | interior finishes

|                         | Floors          | Walls                                   | Ceiling                  | Notes                                             |
|-------------------------|-----------------|-----------------------------------------|--------------------------|---------------------------------------------------|
| Lobby                   | Porcelain Paver | Gyp w/ Wood Finishes,<br>Graphics       | Varies                   |                                                   |
| <b>Learning Commons</b> | Flotex          | Painted Gypsum                          | Varies                   |                                                   |
| Cafeteria               | Linoleum        | Painted Impact Resistant<br>Gyp         | Varies: ACT, Linear Wood | Acoustic Baffles and Some<br>Acoustic Wall Panels |
| Gym                     | Wood            | Painted CMU                             | Acoustic Metal Deck      | Tectum Panels on Walls                            |
| Classrooms              | Linoleum        | Painted Gypsum                          | Acoustic Ceiling Tile    |                                                   |
| Specials                | Linoleum        | Painted Gypsum                          | Acoustic Ceiling Tile    | Diffusers in Music Room                           |
| Kitchen                 | Ероху           | Ceramic Tile                            | Gyp & High Humidity ACT  |                                                   |
| Bathrooms               | Mosaic Tile     | Ceramic Tile                            | Gypsum                   | Partitions w/ Texture/Pattern                     |
| Corridors               | Linoleum        | Painted Gypsum w/ Ceramic Tile Wainscot | ACT                      |                                                   |
| Offices                 | Carpet          | Painted Gypsum                          | ACT                      |                                                   |
| Pullout/Calm            | Flotex          | Painted Gypsum, Acoustic Panels High    | ACT                      |                                                   |