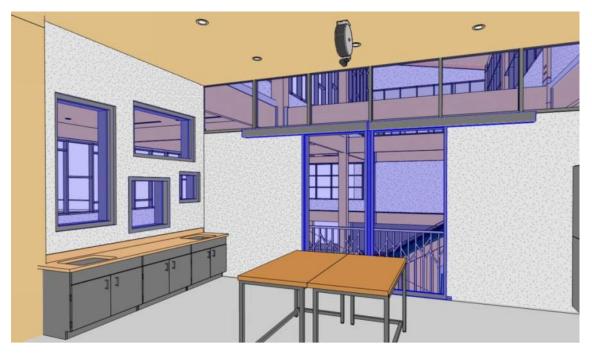

|
| Bathrooms               | Mosaic Tile     | Ceramic Tile                            | Gypsum                   | Partitions w/ Texture/Pattern                     |
| Corridors               | Linoleum        | Painted Gypsum w/ Ceramic Tile Wainscot | ACT                      |                                                   |
| Offices                 | Carpet          | Painted Gypsum                          | ACT                      |                                                   |
| Pullout/Calm            | Flotex          | Painted Gypsum, Acoustic Panels High    | ACT                      |                                                   |





# design patterns | Learning commons







# design patterns | learning commons





# design patterns | stem







### design patterns | collaboration











# design patterns | classroom





# design patterns | cafeteria





# design patterns | gym







#### End of Presentation | thank you