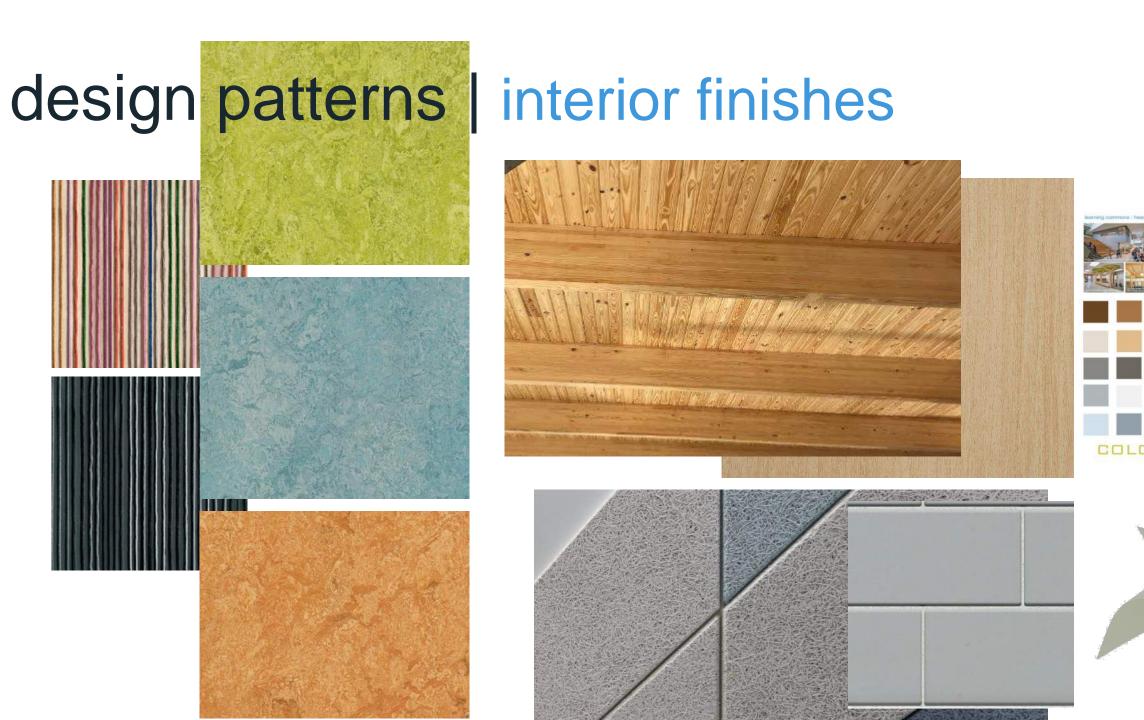

# design patterns |

design patterns | interior finishes

|                         | Floors          | Walls                                   | Ceiling                  | Notes                                             |
|-------------------------|-----------------|-----------------------------------------|--------------------------|---------------------------------------------------|
| Lobby                   | Porcelain Paver | Gyp w/ Wood Finishes,<br>Graphics       | Varies                   |                                                   |
| <b>Learning Commons</b> | Flotex          | Painted Gypsum                          | Varies                   |                                                   |
| Cafeteria               | Linoleum        | Painted Impact Resistant<br>Gyp         | Varies: ACT, Linear Wood | Acoustic Baffles and Some<br>Acoustic Wall Panels |
| Gym                     | Wood            | Painted CMU                             | Acoustic Metal Deck      | Tectum Panels on Walls                            |
| Classrooms              | Linoleum        | Painted Gypsum                          | Acoustic Ceiling Tile    |                                                   |
| Specials                | Linoleum        | Painted Gypsum                          | Acoustic Ceiling Tile    | Diffusers in Music Room                           |
| Kitchen                 | Ероху           | Ceramic Tile                            | Gyp & High Humidity ACT  |                                                   |
| Bathrooms               | Mosaic Tile     | Ceramic Tile                            | Gypsum                   | Partitions w/ Texture/Pattern                     |
| Corridors               | Linoleum        | Painted Gypsum w/ Ceramic Tile Wainscot | ACT                      |                                                   |
| Offices                 | Carpet          | Painted Gypsum                          | ACT                      |                                                   |
| Pullout/Calm            | Flotex          | Painted Gypsum, Acoustic Panels High    | ACT                      |                                                   |