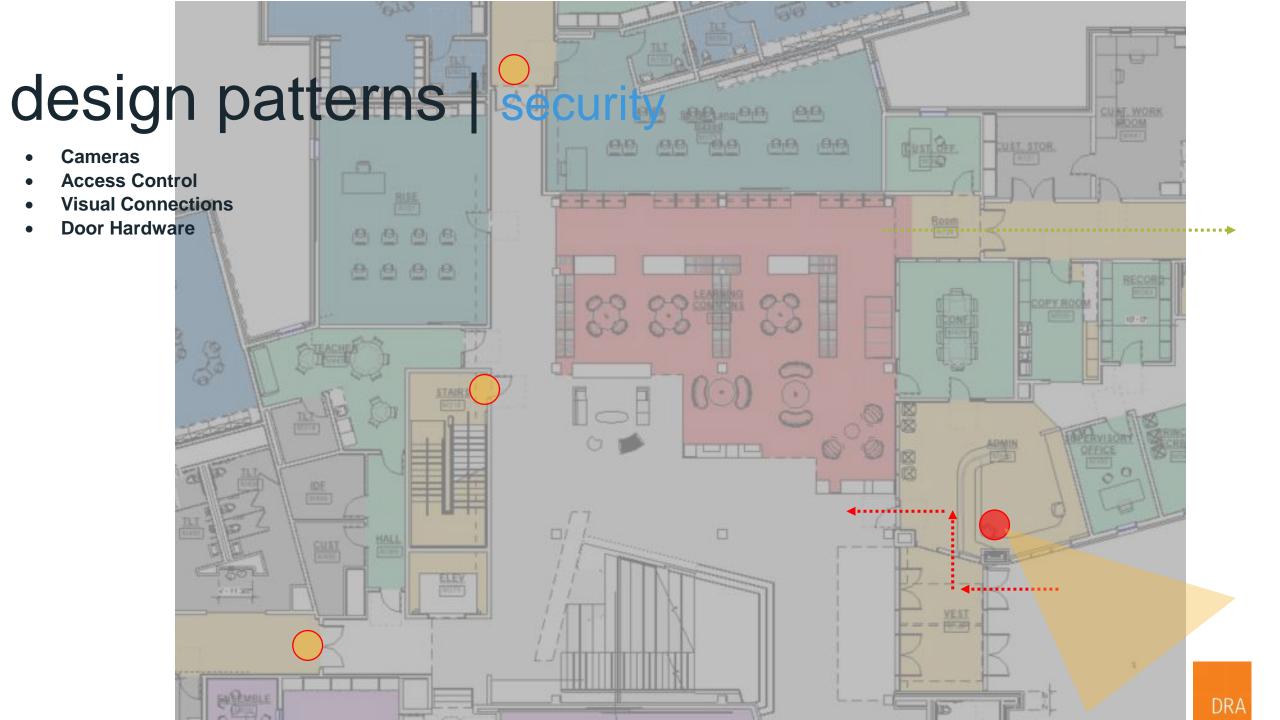

# The New Elementary School | stoughton.ma SBC Meeting



#### design patterns | building security

#### LAYERS OF PROTECTION

- Site Security
- Exterior Cameras
- Building Envelope
- Door Hardware & Keying
- Access Control
- Interior Cameras
- Fire Alarm & Notification Systems









# design patterns | building camera locations









design patterns | classroom security



- Visual Connections
- Door Hardware

#### proprietary items | project requirements

- Access Control
- Security
- Door Hardware
- HVAC Controls
- HVAC Equipment
- Phone Systems
- Systems and/or materials that need to be consistent with other District-Wide standards



# design patterns | exterior finishes

| Location Notes               |                                                        |  |  |  |
|------------------------------|--------------------------------------------------------|--|--|--|
| Brick                        | Throughout Façade                                      |  |  |  |
| Stone Veneer                 | Accent Areas on Building Façade, Water Table below FRC |  |  |  |
| Precast                      | Window Sills, Specia