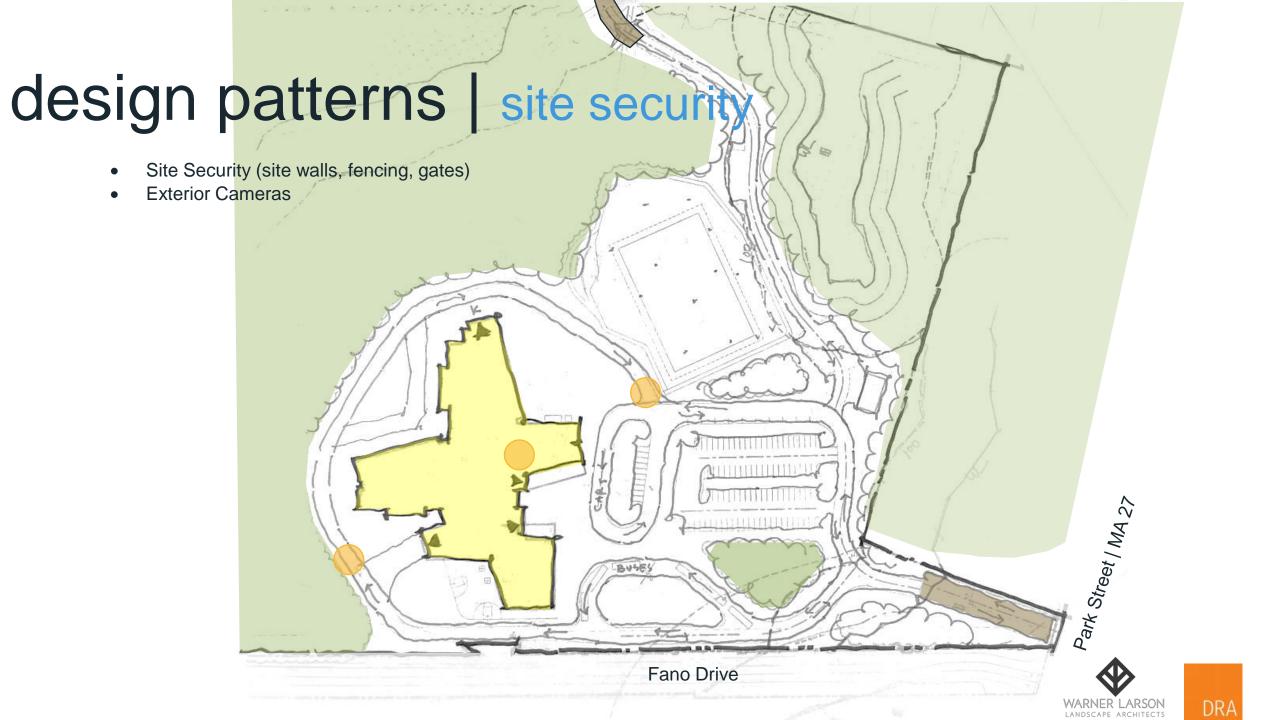

# design patterns | building camera locations

design patterns | classroom security

- Visual Connections
- Door Hardware