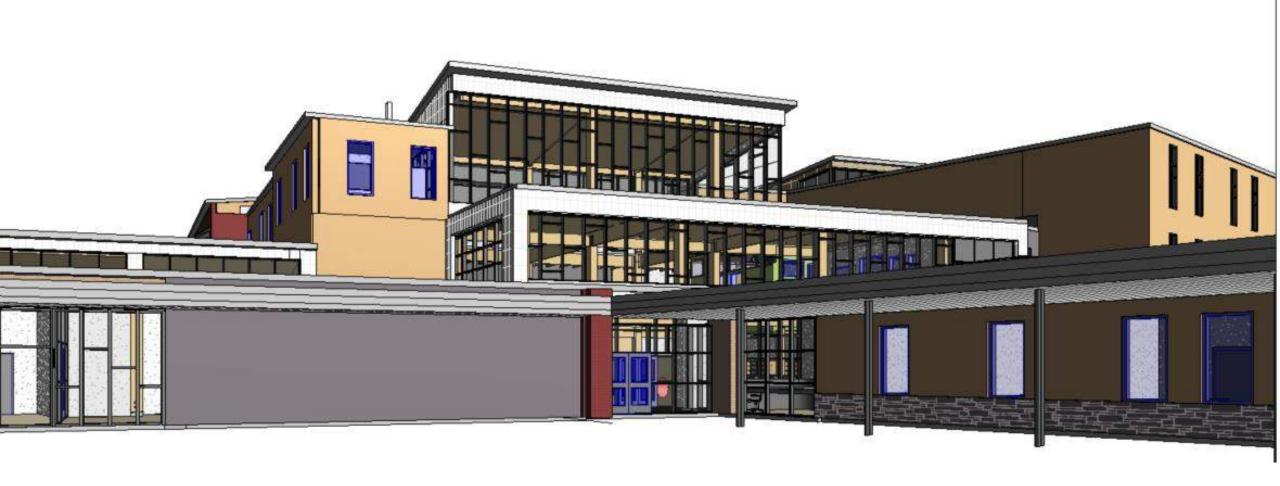

----------------|--------------------------------------------------------|--|--|--|
| Brick                        | Throughout Façade                                      |  |  |  |
| Stone Veneer                 | Accent Areas on Building Façade, Water Table below FRC |  |  |  |
| Precast                      | Window Sills, Specialty Areas                          |  |  |  |
| Fiber Reinforced<br>Concrete | Throughout Façade – does not come to ground.           |  |  |  |
| Metal Panel                  | Window Accents, Specialty Areas                        |  |  |  |
| <b>Standing Seam Roof</b>    | Sloped Roofs                                           |  |  |  |
| Glazing                      | Insulated Glazing – Currently 2-pane                   |  |  |  |

























#### design patterns | new school

learning commons: heart of the school















# design patterns |





design patterns | interior finishes

|                         | Floors          | Walls                                   | Ceiling                  | Notes                                             |
|-------------------------|-----------------|-----------------------------------------|--------------------------|---------------------------------------------------|
| Lobby                   | Porcelain Paver | Gyp w/ Wood Finishes,<br>Graphics       | Varies                   |                                                   |
| <b>Learning Commons</b> | Flotex          | Painted Gypsum                          | Varies                   |