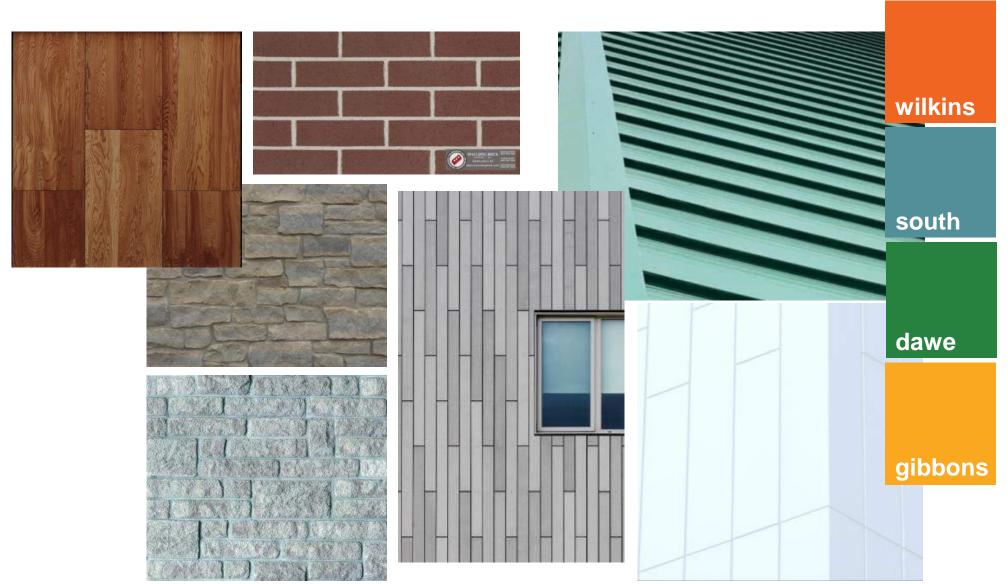

# design patterns | exterior finishes

| Location Notes               |                                                        |  |  |  |
|------------------------------|--------------------------------------------------------|--|--|--|
| Brick                        | Throughout Façade                                      |  |  |  |
| Stone Veneer                 | Accent Areas on Building Façade, Water Table below FRC |  |  |  |
| Precast                      | Window Sills, Specialty Areas                          |  |  |  |
| Fiber Reinforced<br>Concrete | Throughout Façade – does not come to ground.           |  |  |  |
| Metal Panel                  | Window Accents, Specialty Areas                        |  |  |  |
| <b>Standing Seam Roof</b>    | Sloped Roofs                                           |  |  |  |
| Glazing                      | Insulated Glazing – Currently 2-pane                   |  |  |  |