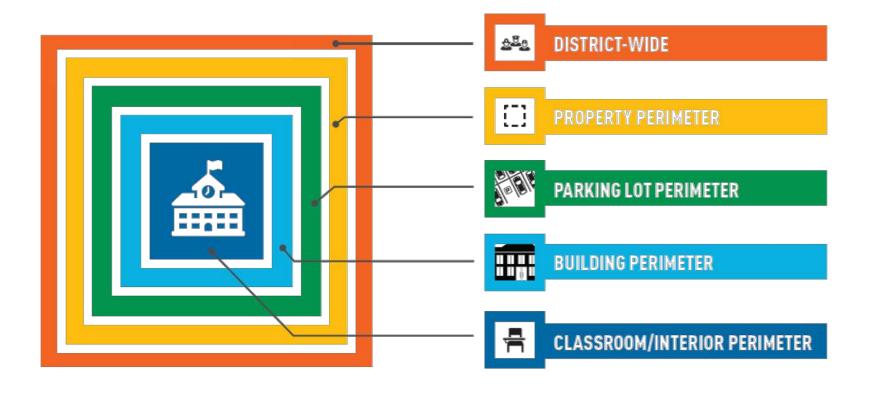

#### LAYERS OF PROTECTION

- Site Security
- Exterior Cameras
- Building Envelope
- Door Hardware & Keying
- Access Control
- Interior Cameras
- Fire Alarm & Notification Systems