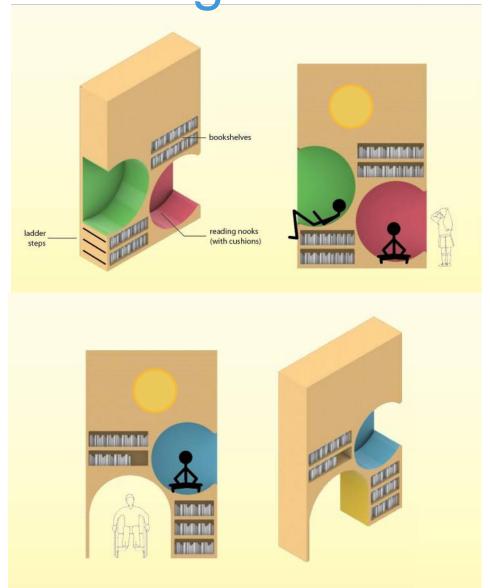

| Gyp & High Humidity ACT  |                                                   |
| Bathrooms               | Mosaic Tile     | Ceramic Tile                            | Gypsum                   | Partitions w/ Texture/Pattern                     |
| Corridors               | Linoleum        | Painted Gypsum w/ Ceramic Tile Wainscot | ACT                      |                                                   |
| Offices                 | Carpet          | Painted Gypsum                          | ACT                      |                                                   |
| Pullout/Calm            | Flotex          | Painted Gypsum, Acoustic Panels High    | ACT                      |                                                   |





# design patterns | Learning commons







# design patterns | learning commons





# design patterns | stem







### design patterns | collaboration











# design patterns | classroom





# design patterns | cafeteria





# design patterns | gym







#### End of Presentation | thank you