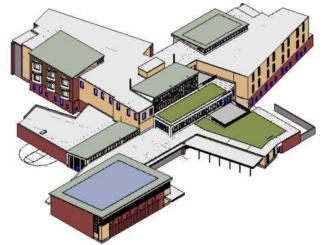

----------------------------|--------------------------------------------------------|--|--|--|
| Brick                        | Throughout Façade                                      |  |  |  |
| Stone Veneer                 | Accent Areas on Building Façade, Water Table below FRC |  |  |  |
| Precast                      | Window Sills, Specialty Areas                          |  |  |  |
| Fiber Reinforced<br>Concrete | Throughout Façade – does not come to ground.           |  |  |  |
| Metal Panel                  | Window Accents, Specialty Areas                        |  |  |  |
| <b>Standing Seam Roof</b>    | Sloped Roofs                                           |  |  |  |
| Glazing                      | Insulated Glazing – Currently 2-pane                   |  |  |  |

























#### design patterns | new school

learning commons: heart of the school















# design patterns |





design patterns | interior finishes

|                         | Floors          | Walls                                   | Ceiling                  | Notes                                             |
|-------------------------|-----------------|-----------------------------------------|--------------------------|---------------------------------------------------|
| Lobby                   | Porcelain Paver | Gyp w/ Wood Finishes,<br>Graphics       | Varies                   |                                                   |
| <b>Learning Commons</b> | Flotex          | Painted Gypsum                          | Varies                   |