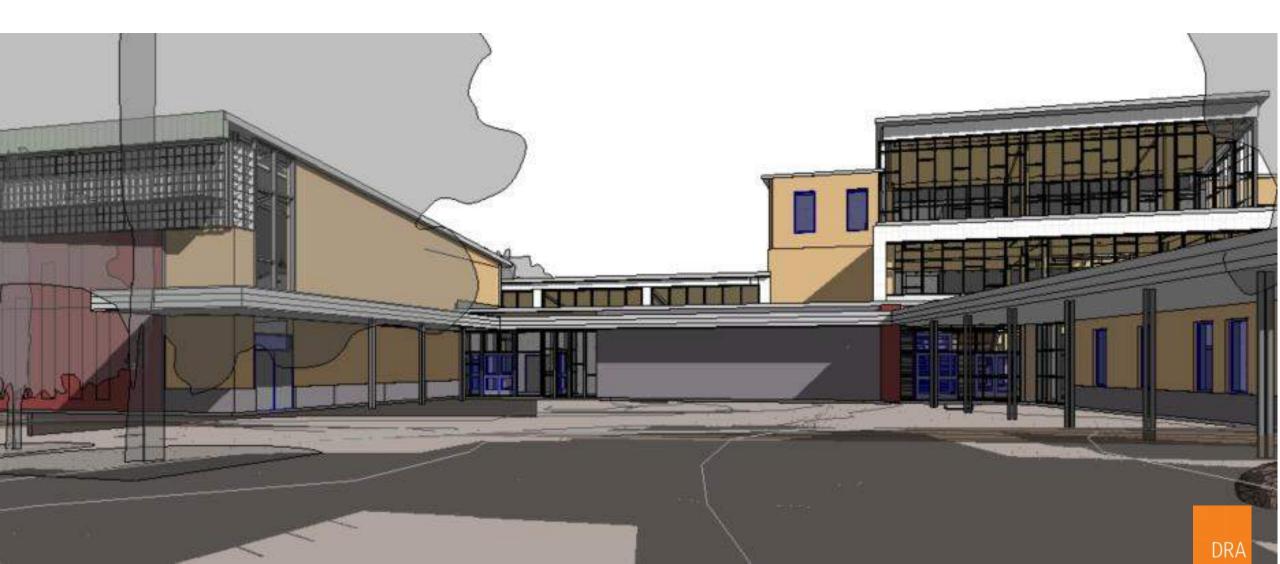

# design patterns | exterior finishes

| Location Notes               |                                                        |  |  |  |
|------------------------------|--------------------------------------------------------|--|--|--|
| Brick                        | Throughout Façade                                      |  |  |  |
| Stone Veneer                 | Accent Areas on Building Façade, Water Table below FRC |  |  |  |
| Precast                      | Window Sills, Specialty Areas                          |  |  |  |
| Fiber Reinforced<br>Concrete | Throughout Façade – does not come to ground.           |  |  |  |
| Metal Panel                  | Window Accents, Specialty Areas                        |  |  |  |
| <b>Standing Seam Roof</b>    | Sloped Roofs                                           |  |  |  |
| Glazing                      | Insulated Glazing – Currently 2-pane                   |  |  |  |