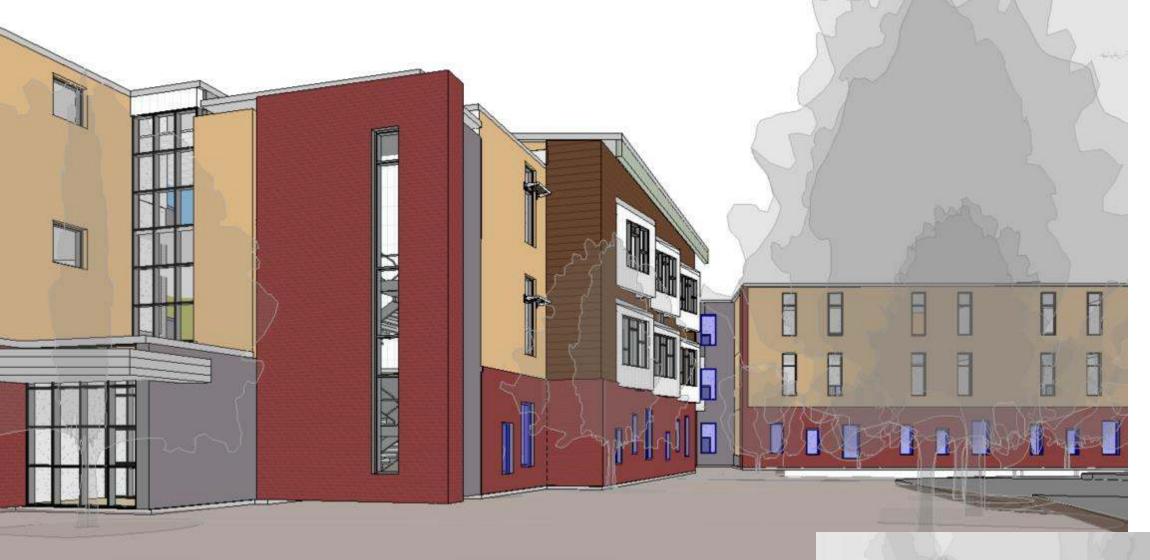

# design patterns | exterior finishes

| Location Notes               |                                                        |  |  |  |
|------------------------------|--------------------------------------------------------|--|--|--|
| Brick                        | Throughout Façade                                      |  |  |  |
| Stone Veneer                 | Accent Areas on Building Façade, Water Table below FRC |  |  |  |
| Precast                      | Window Sills, Specialty Areas                          |  |  |  |
| Fiber Reinforced<br>Concrete | Throughout Façade – does not come to ground.           |  |  |  |
| Metal Panel                  | Window Accents, Specialty Areas                        |  |  |  |
| <b>Standing Seam Roof</b>    | Sloped Roofs                                           |  |  |  |
| Glazing                      | Insulated Glazing – Currently 2-pane                   |  |  |  |