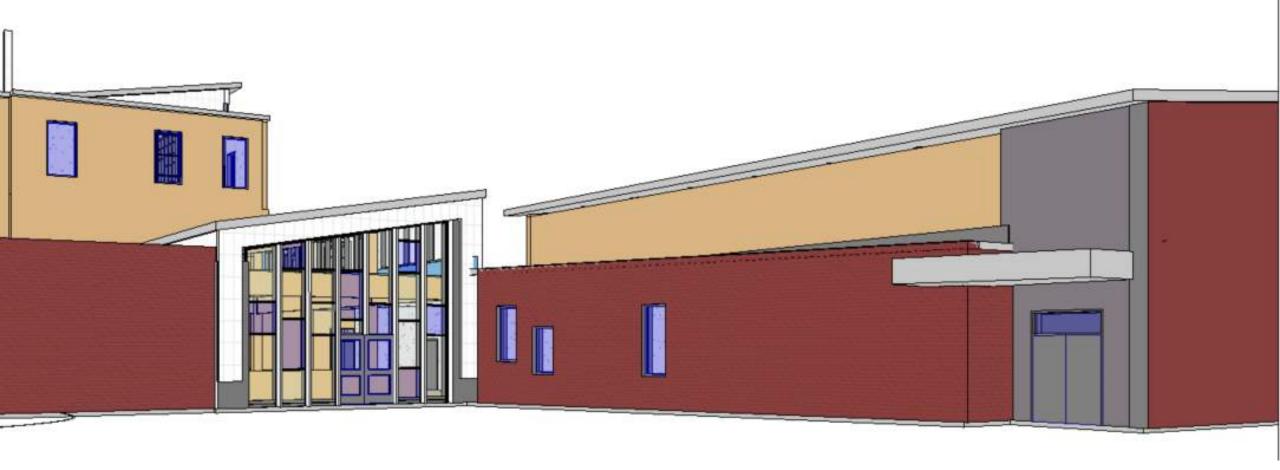

# design patterns | exterior finishes

| Location Notes               |                                                        |  |  |  |
|------------------------------|--------------------------------------------------------|--|--|--|
| Brick                        | Throughout Façade                                      |  |  |  |
| Stone Veneer                 | Accent Areas on Building Façade, Water Table below FRC |  |  |  |
| Precast                      | Window Sills, Specialty Areas                          |  |  |  |
| Fiber Reinforced<br>Concrete | Throughout Façade – does not come to ground.           |  |  |  |
| Metal Panel                  | Window Accents, Specialty Areas                        |  |  |  |
| <b>Standing Seam Roof</b>    | Sloped Roofs                                           |  |  |  |
| Glazing                      | Insulated Glazing – Currently 2-pane                   |  |  |  |