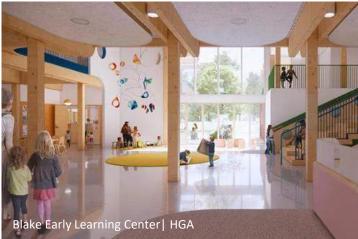

Brick                        | Throughout Façade                                      |  |  |  |
| Stone Veneer                 | Accent Areas on Building Façade, Water Table below FRC |  |  |  |
| Precast                      | Window Sills, Specialty Areas                          |  |  |  |
| Fiber Reinforced<br>Concrete | Throughout Façade – does not come to ground.           |  |  |  |
| Metal Panel                  | Window Accents, Specialty Areas                        |  |  |  |
| <b>Standing Seam Roof</b>    | Sloped Roofs                                           |  |  |  |
| Glazing                      | Insulated Glazing – Currently 2-pane                   |  |  |  |

























#### design patterns | new school

learning commons: heart of the school















# design patterns |





design patterns | interior finishes

|                         | Floors          | Walls                                   | Ceiling                  | Notes                                             |
|-------------------------|-----------------|-----------------------------------------|--------------------------|---------------------------------------------------|
| Lobby                   | Porcelain Paver | Gyp w/ Wood Finishes,<br>Graphics       | Varies                   |                                                   |
| <b>Learning Commons</b> | Flotex          | Painted Gypsum                          | Varies                   |                                                   |
| Cafeteria               | Linoleum        | Painted Impact Resis