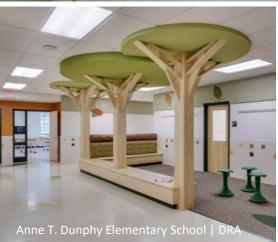

|
| Brick                        | Throughout Façade                                      |  |  |  |
| Stone Veneer                 | Accent Areas on Building Façade, Water Table below FRC |  |  |  |
| Precast                      | Window Sills, Specialty Areas                          |  |  |  |
| Fiber Reinforced<br>Concrete | Throughout Façade – does not come to ground.           |  |  |  |
| Metal Panel                  | Window Accents, Specialty Areas                        |  |  |  |
| <b>Standing Seam Roof</b>    | Sloped Roofs                                           |  |  |  |
| Glazing                      | Insulated Glazing – Currently 2-pane                   |  |  |  |

























#### design patterns | new school

learning commons: heart of the school















# design patterns |





design patterns | interior finishes

|                         | Floors          | Walls                                   | Ceiling                  | Notes                                             |
|-------------------------|-----------------|-----------------------------------------|--------------------------|---------------------------------------------------|
| Lobby                   | Porcelain Paver | Gyp w/ Wood Finishes,<br>Graphics       | Varies                   |                                                   |
| <b>Learning Commons</b> | Flotex          | Painted Gypsum                          | Varies                   |                                                   |
| Cafeteria               | Linoleum        | Painted Impact R