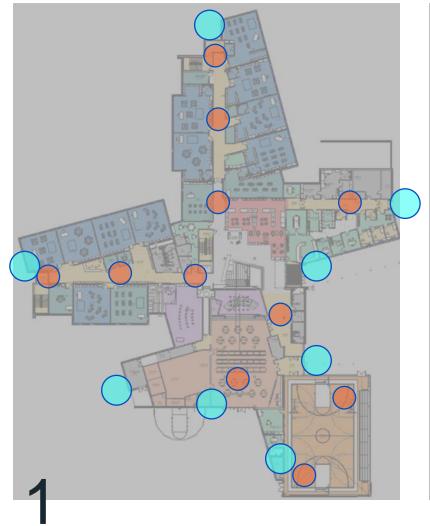

# design patterns | building camera locations

design patterns | classroom security

- Visual Connections
- Door Hardware