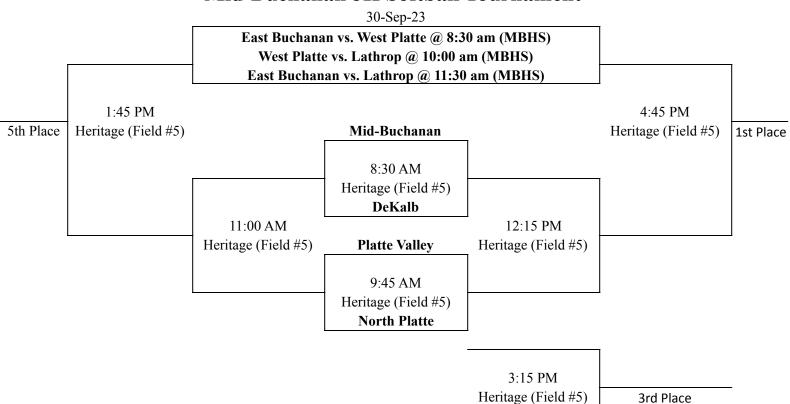

## Mid-Buchanan JH Softball Tournament

The format will be a round robin.

All bracket games will be played on Field #5 & Pool Play @ MBHS \*If a field opens up due to quick play, we may move a contest.\*

Each game will be 5 innings with a 75 minute time limit. (Championship will be 1.5 hour time limit)

Run Rules: 12 runs after 3 innings, 8 runs after 4 innings (Games will start early if time allows)

Home team will be decided by a coin toss.

International Tie Breaker Rule will be in effect for all games if there is a tie after the time limit is over.

They will be pitching from 43 feet.

A trophy will be awarded for top 3 places.

Traveling teams fans for game #3 MUST HAVE gameday wristband for entry into new facility.

If records reflect a 3-way tie we will use: (1) Run differential - 11 maximum, (2) runs allowed, (3) Runs scored, (4) Coin toss

A concession stand will be provided & the Park DOES NOT ALLOW OUTSIDE COOLERS.