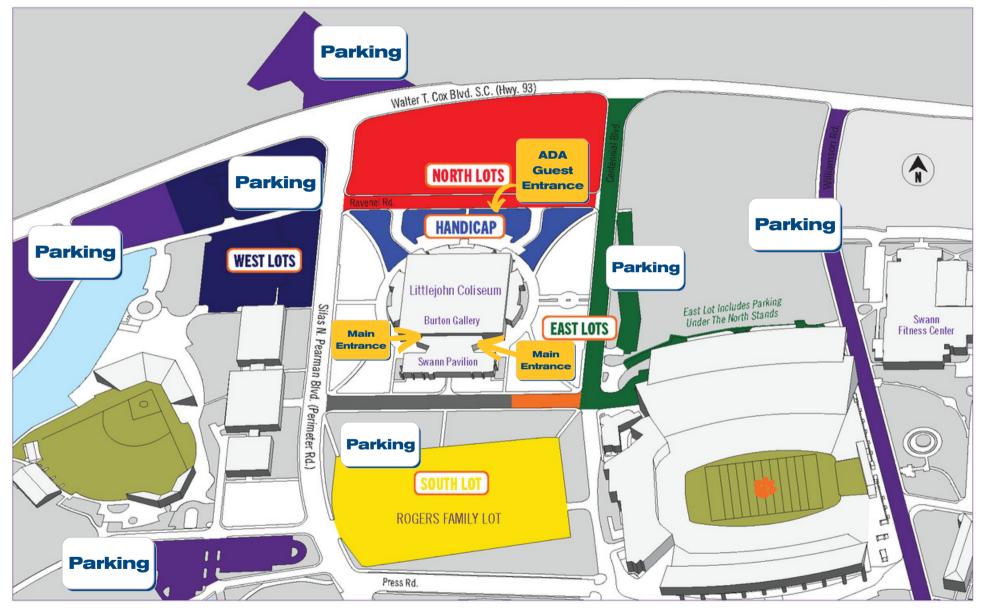

## **ADA PARKING**

ADA Parking will be available on the north side of Littlejohn Coliseum along Ravenel Rd. and the north circle parking lot. ADA guests may use the North Entrance.