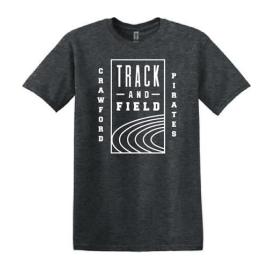

## **2024 Track Shirt Order**

Dark Heathered Gray with the graphic above on front.

| Size         | Quantity | Short Sleeve<br>Dri-Fit Shirt<br>\$20 |
|--------------|----------|---------------------------------------|
| Youth Small  |          |                                       |
| Youth Medium |          |                                       |
| Youth Large  |          |                                       |
| Adult Small  |          |                                       |
| Adult Medium |          |                                       |
| Adult Large  |          |                                       |
| Adult XL     |          |                                       |
| Adult 2X     |          |                                       |
| Adult 3X     |          |                                       |
| Adult 4X     |          |                                       |