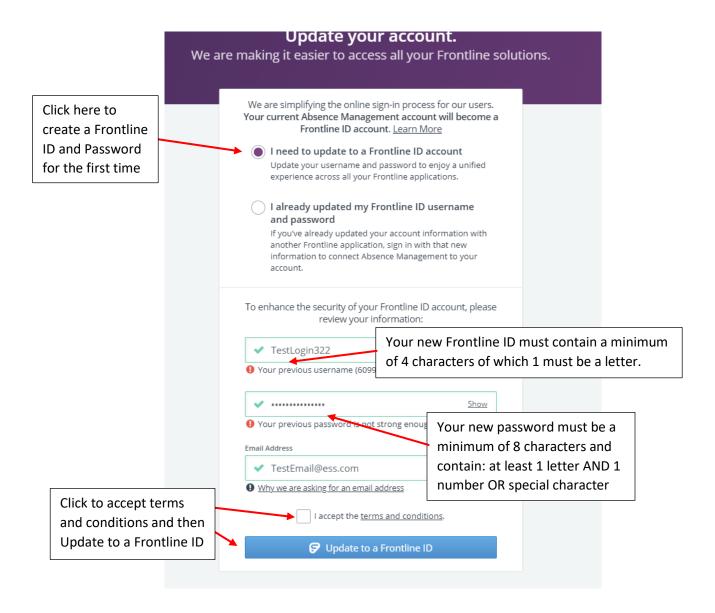

## Insights Platform - Updating to Frontline ID and Password

Go to <a href="www.aesoponline.com">www.aesoponline.com</a> and enter your current Login ID and PIN combo, the system will recognize you and prompt you to create a new Frontline ID and Password. This update adds a level of security to access your account and will ask you to create a Frontline ID and Password. Once you update to a Frontline ID and Password that information is how you will access your account going forward.