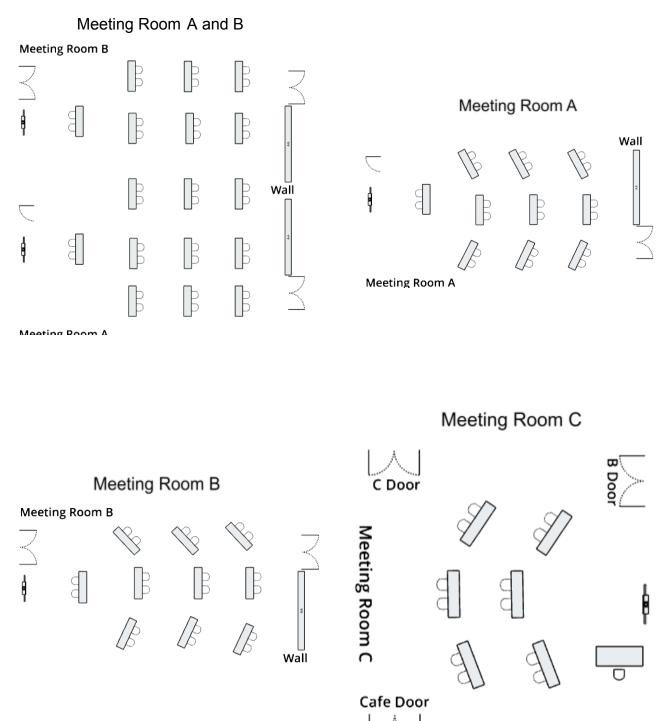

|      | В | B Hall |  |  |  |
| C Hall                                                                         |      |   |        |  |  |  |

\*Special Requests for SISD Board Meeting, Director Meetings, Vendor Fairs & Interviews Available

| Room | Block | Classroom | U-Shape | Open Square |
|------|-------|-----------|---------|-------------|
| Α    | 48    | 18        | 18      | 24          |
| В    | 48    | 18        | 18      | 24          |
| С    | 30    | 12        | 18      | 24          |
| AB   | 96    | 36        | 24      | 32          |
| вс   | х     | Х         | х       | Х           |
| ABC  | Х     | Х         | Х       | Х           |

\*Room Totals don't include a presenter.

\*Room Totals are a MAX number of participants.

## Classroom Setup



## Block Setup



## Open Square





Meeting Room A