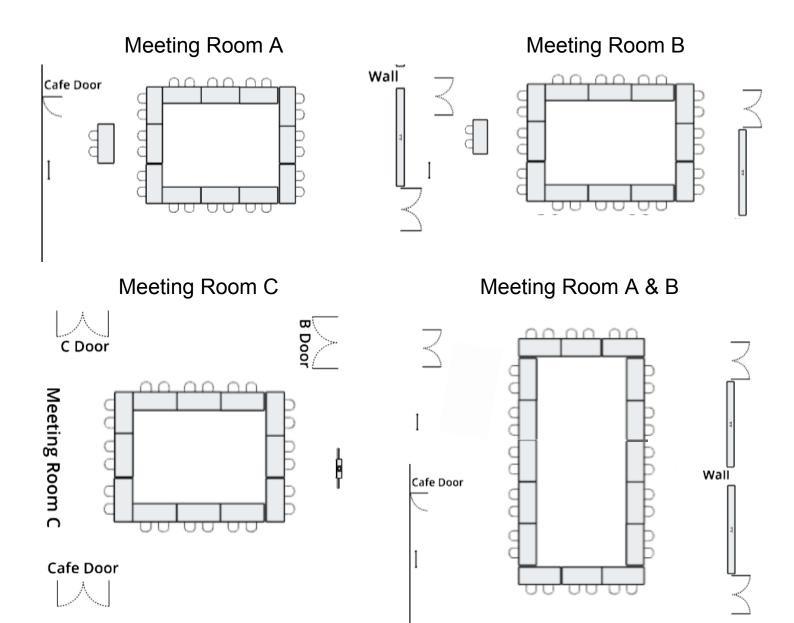

Hall |  |  |  |
| C Hall                                                                         |      |   |        |  |  |  |

\*Special Requests for SISD Board Meeting, Director Meetings, Vendor Fairs & Interviews Available

| Room | Block | Classroom | U-Shape | Open Square |
|------|-------|-----------|---------|-------------|
| Α    | 48    | 18        | 18      | 24          |
| В    | 48    | 18        | 18      | 24          |
| С    | 30    | 12        | 18      | 24          |
| AB   | 96    | 36        | 24      | 32          |
| вс   | х     | Х         | х       | Х           |
| ABC  | Х     | Х         | Х       | Х           |

\*Room Totals don't include a presenter.

\*Room Totals are a MAX number of participants.

## Classroom Setup



## Block Setup



## Open Square





Meeting Room A