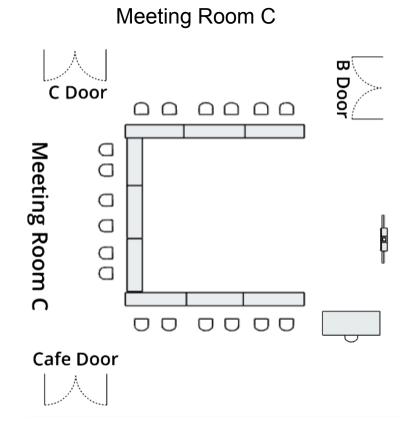

| Millet Learning Center<br>Meeting Room<br>Floor Plans and Room Setup/ Capacity |      |   |        |  |  |  |
|--------------------------------------------------------------------------------|------|---|--------|--|--|--|
| Men Womens<br>Storage Bathrooms                                                | Cafe | С |        |  |  |  |
| A                                                                              |      | В | B Hall |  |  |  |
| C Hall                                                                         |      |   |        |  |  |  |