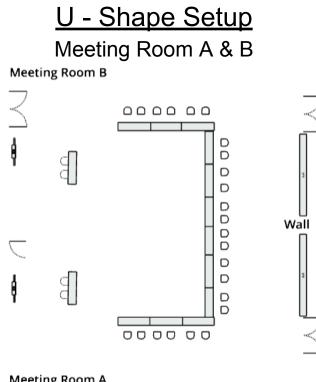

ll |  |  |  |
| C Hall                                                                         |      |   |        |  |  |  |

\*Special Requests for SISD Board Meeting, Director Meetings, Vendor Fairs & Interviews Available

| Room | Block | Classroom | U-Shape | Open Square |
|------|-------|-----------|---------|-------------|
| Α    | 48    | 18        | 18      | 24          |
| В    | 48    | 18        | 18      | 24          |
| С    | 30    | 12        | 18      | 24          |
| AB   | 96    | 36        | 24      | 32          |
| вс   | х     | Х         | х       | Х           |
| ABC  | Х     | Х         | Х       | Х           |

\*Room Totals don't include a presenter.

\*Room Totals are a MAX number of participants.

## Classroom Setup



## Block Setup



## Open Square





Meeting Room A