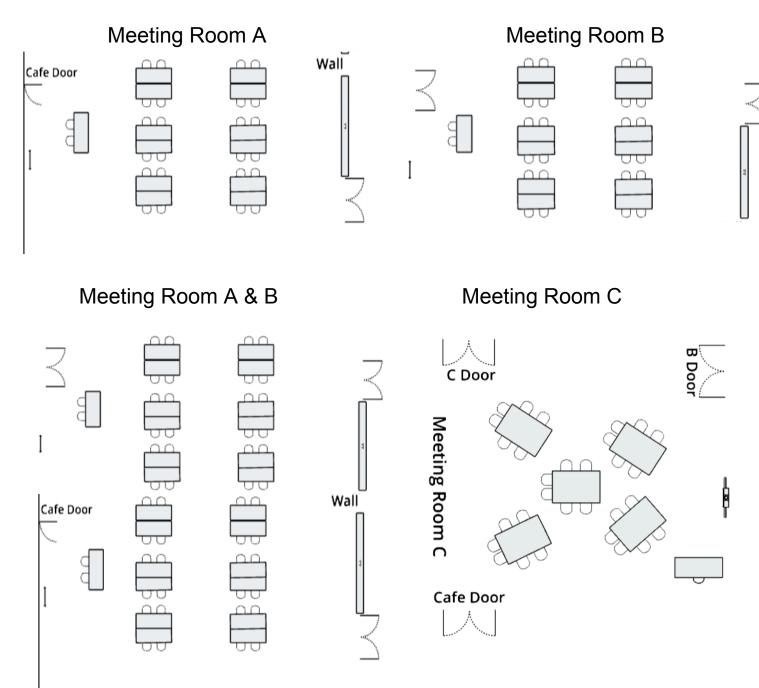

|      | В | B Hall |  |  |  |
| C Hall                                                                         |      |   |        |  |  |  |

\*Special Requests for SISD Board Meeting, Director Meetings, Vendor Fairs & Interviews Available

| Room | Block | Classroom | U-Shape | Open Square |
|------|-------|-----------|---------|-------------|
| Α    | 48    | 18        | 18      | 24          |
| В    | 48    | 18        | 18      | 24          |
| С    | 30    | 12        | 18      | 24          |
| AB   | 96    | 36        | 24      | 32          |
| вс   | х     | Х         | х       | Х           |
| ABC  | Х     | Х         | Х       | Х           |

\*Room Totals don't include a presenter.

\*Room Totals are a MAX number of participants.

## Classroom Setup



## Block Setup



## Open Square





Meeting Room A