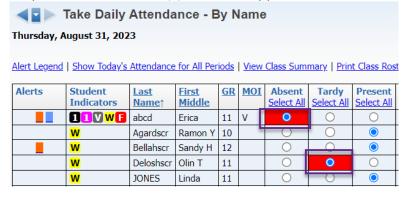

4. You will now see the Take Daily Attendance – By Name Screen. All students will default to "Present." Select Absent or Tardy next to the student(s) names as applicable and click Save:

5. If all students are present, click save. You will be prompted to confirm perfect attendance. Click Yes to confirm or No to return to the Take Daily Attendance screen and modify attendance.