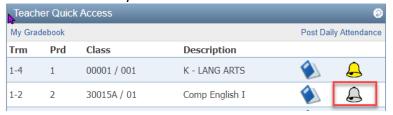

5. Once attendance is saved, if you navigate back to your home screen, you will notice the bell in your Teacher Quick Access bar is Gray.