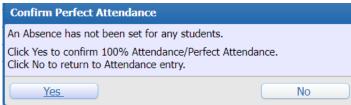

4. If all students are present, do not make any changes and click save. You will be prompted to confirm perfect attendance. Click Yes to confirm or No to return to the Take Daily Attendance screen and modify attendance.

4. You will now see the Take Daily Attendance – By Name Screen. All students will default to "Present." Select Absent or Tardy next to the student(s) names as applicable and click Save:

5. If all students are present, click save. You will be prompted to confirm perfect attendance. Click Yes to confirm or No to return to the Take Daily Attendance screen and modify attendance.