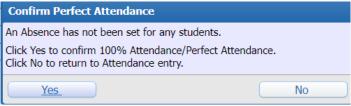

4. If all students are present, do not make any changes and click save. You will be prompted to confirm perfect attendance. Click Yes to confirm or No to return to the Take Daily Attendance screen and modify attendance.

4. You will now see the Take Daily Attendance – By Name Screen. All students will default to "Present." Select Absent or Tardy next to the student(s) names as applicable and click Save:

5. If all students are present, click save. You will be prompted to confirm perfect attendance. Click Yes to confirm or No to return to the Take Daily Attendance screen and modify attendance.