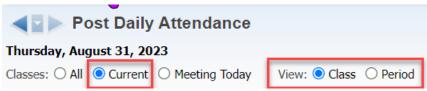

## Option 2:

1. Navigate to Teacher Access -> Post Daily Attendance:

2. Select the "Current" radio button to see courses in the current term. You can choose to view by Class or by Period.

3. Click "By Name" under Attendance options for the course you wish to take attendance for.