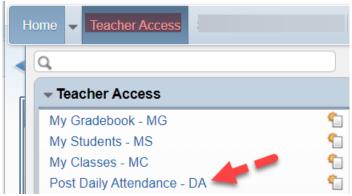

## Option 2:

1. Navigate to Teacher Access -> Post Daily Attendance:

2. Select the "Current" radio button to see courses in the current term. You can choose to view by Class or by Period.

3. Click "By Name" under Attendance options for the course you wish to take attendance for.