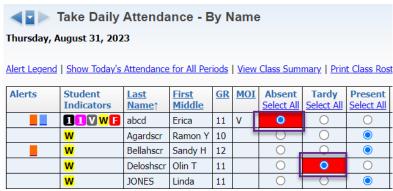

## Option 1:

1. On your Home Screen, if you have the Teacher Quick Access widget enabled, you can click the Bell next to the course you wish to take attendance for:

- 2. Once the Bell is clicked, you will see the Take Daily Attendance By Name Screen.
- 3. All students will default to "Present." Select Absent or Tardy next to the student name(s) as applicable and click Save:

4. You will now see the Take Daily Attendance – By Name Screen. All students will default to "Present." Select Absent or Tardy next to the student(s) names as applicable and click Save:

5. If all students are present, click save. You will be prompted to confirm perfect attendance. Click Yes to confirm or No to return to the Take Daily Attendance screen and modify attendance.