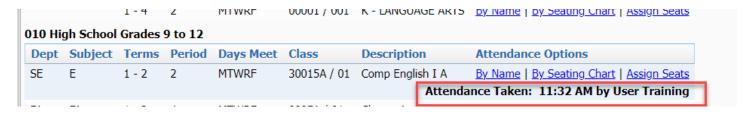

## Option 2:

1. Navigate to Teacher Access -> Post Daily Attendance:

2. Select the "Current" radio button to see courses in the current term. You can choose to view by Class or by Period.

3. Click "By Name" under Attendance options for the course you wish to take attendance for.

6. Once attendance is saved, you will notice the time and name of staff that took attendance is indicated below the attendance options.