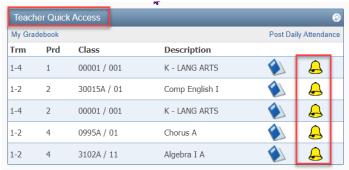

## Option 1:

1. On your Home Screen, if you have the Teacher Quick Access widget enabled, you can click the Bell next to the course you wish to take attendance for:

- 2. Once the Bell is clicked, you will see the Take Daily Attendance By Name Screen.
- 3. All students will default to "Present." Select Absent or Tardy next to the student name(s) as applicable and click Save:

5. Once attendance is saved, if you navigate back to your home screen, you will notice the bell in your Teacher Quick Access bar is Gray.