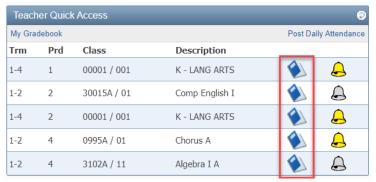

## Navigate to Gradebook

1. On your Home Screen, if you have the Teacher Quick Access widget enabled, you can click the Book Icon next to the Course to see that course's Gradebook: