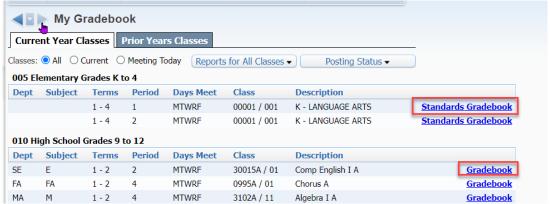

# **OR...**

2. Navigate to Teacher Access -> My Gradebook

3. You will see a list of your classes, click the Standards Gradebook/Gradebook link next to the course to access the course's gradebook: