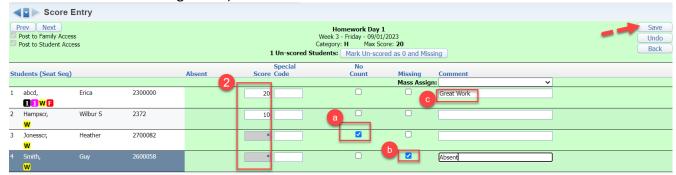

- 2. In the Score Entry Screen, enter assignment scores and Select/Enter the following as needed:
  - No Count Student is exempt from the assignment. The Assignment will not count for or against the students overall grade.
  - b. Missing Student has not turned in the assignment yet. The Assignment will not count for or against the students overall grade until a 0 (zero) is entered.
  - c. Comment Free-form comment for any reason (i.e. record a comment regarding the students work on an assignment)

Once scores are entered Click Save.