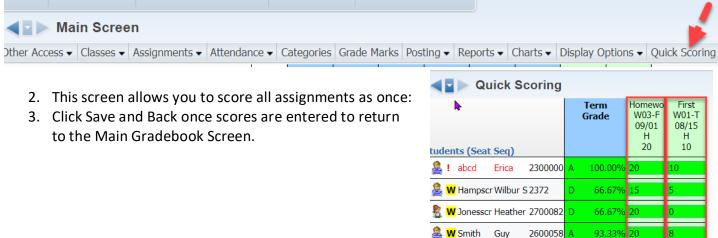

#### **Quick Scoring**

1. Click Quick Scoring at the top of the Main Screen of your gradebook:

Guy

4. Once you start entering assignment scores, you will see term and/or semester grades start calculating: