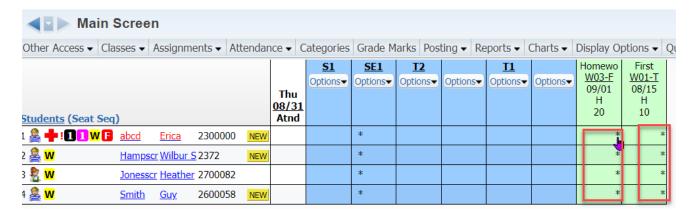

### Score Assignment

1. Once in the Gradebook Main Screen, hover your mouse over any of the boxes below the assignment header to see the pointed finger, the click enter the score entry screen for this assignment.