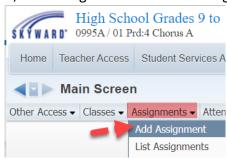

### **Add Assignment**

1. Once in the Gradebook Main Screen, click Assignments and Add Assignment:

- 2. Select the Category of the Assignment. Categories are a way of grouping related assignments (i.e. Homework, Test, etc.) *Categories are district/school specific and may be different than what you see in this document.*
- 3. Enter a description of the Assignment (required) and a detailed Description as needed.
- 4. Select Assignment date and Due date. Actual Due date is used when the proposed due date changes, i.e. Snow day extension.
- 5. Enter Max Score of Assignment.
- 6. Depending on your configuration, you may have the option to Post to Family/Student Access. In this example all assignments are automatically posted to Family/Student Access.