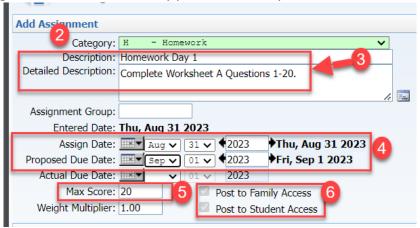

### **Add Assignment**

1. Once in the Gradebook Main Screen, click Assignments and Add Assignment:

- 2. Select the Category of the Assignment. Categories are a way of grouping related assignments (i.e. Homework, Test, etc.) *Categories are district/school specific and may be different than what you see in this document.*
- 3. Enter a description of the Assignment (required) and a detailed Description as needed.
- 4. Select Assignment date and Due date. Actual Due date is used when the proposed due date changes, i.e. Snow day extension.
- 5. Enter Max Score of Assignment.
- 6. Depending on your configuration, you may have the option to Post to Family/Student Access. In this example all assignments are automatically posted to Family/Student Access.

- 7. Save Options
  - a. Click Save and Back this will take you back to the Gradebook Main Screen.
  - b. Click Save and Add Another will allow you to add another Assignment
  - c. Click Save and Score will take you into the scoring screen to enter scores for this assignment.