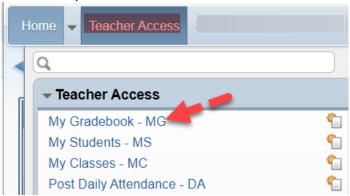

# **OR...**

2. Navigate to Teacher Access -> My Gradebook

3. You will see a list of your classes, click the Standards Gradebook/Gradebook link next to the course to access the course's gradebook: