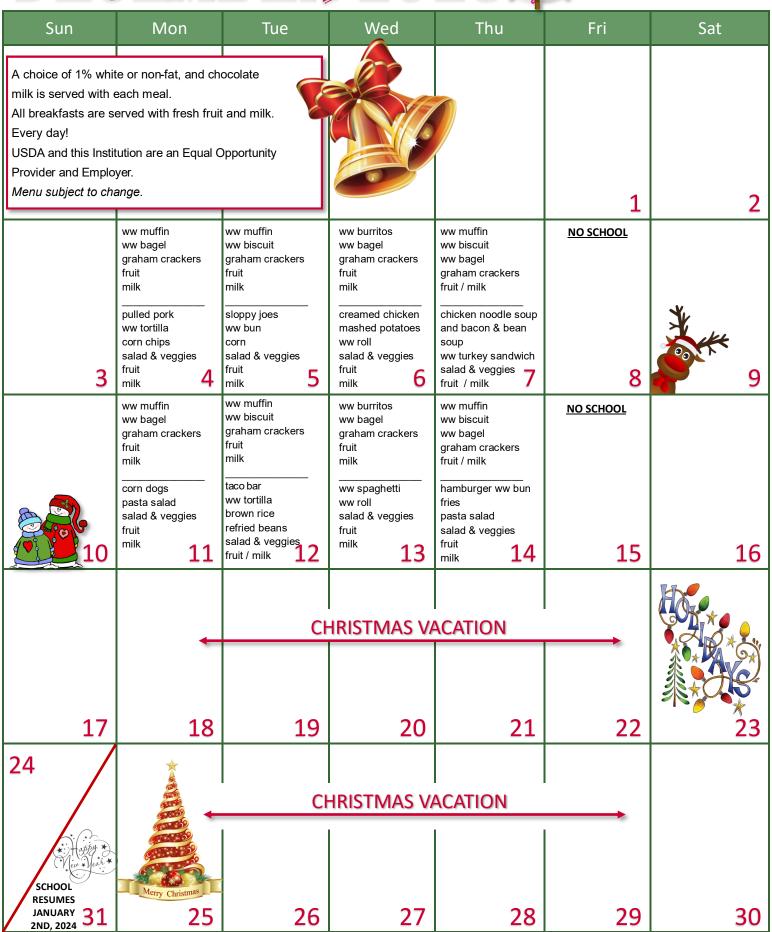

## - CONDON SCHOOL DISTRICT 25J DECEMBER 2023

| Sun                                                                     | Mon                                              | Tue                                                                                   | Wed                                                                                   | Thu                                                              | Fri                                                                        | Sat                                                                                    |
|-------------------------------------------------------------------------|--------------------------------------------------|---------------------------------------------------------------------------------------|---------------------------------------------------------------------------------------|------------------------------------------------------------------|----------------------------------------------------------------------------|----------------------------------------------------------------------------------------|
| School Lunch (8 Days) GS—\$21.20 HS—\$23.20 Adult—\$3.86 each Breakfast |                                                  |                                                                                       |                                                                                       |                                                                  | NO SCHOOL  HS Basl  Wheeler                                                | $\longrightarrow$                                                                      |
| GS—FREE<br>HS—\$10.00<br>Adults—\$2.56 each                             |                                                  |                                                                                       |                                                                                       |                                                                  | GV - 6:00 PM<br>BV - 7:30 PM                                               | BJV - 11:00 AM<br>GV - 2:00 PM<br>BV - 3:30 PM 2                                       |
|                                                                         | GS Basketball<br>vs Dufur<br>@ Condon HS<br>3 PM |                                                                                       |                                                                                       | GS Basketball<br>@ Horizon<br>Christian 3:00 PM                  |                                                                            | all @ Condon<br>Tournament                                                             |
|                                                                         |                                                  |                                                                                       |                                                                                       |                                                                  | GV - 6:00 PM<br>BV - 7:30 PM                                               | GV - 4:00 PM<br>BV - 5:30 PM                                                           |
| 3                                                                       | 4                                                | 5                                                                                     | 6                                                                                     | 7                                                                | 8                                                                          | 9                                                                                      |
|                                                                         | GS Basketball vs. Sherman @ Condon HS 3:00 PM    | HS Basketball vs. Klickitat/ Glenwood @ Condon - Boys only BJV - 4:30 PM BV - 6:00 PM | HS Basketball vs. Portland Christain @ Condon BJV - 3:00 PM GV - 4:30 PM BV - 6:00 PM | GS Basketball<br>vs Ione/<br>Arlington<br>@ Condon HS<br>3:00 PM | NO SCHOOL                                                                  | HS Basketball<br>@ Bickleton -<br>Girls only<br>GV - 12:00 PM                          |
| 10                                                                      | •                                                |                                                                                       | 12                                                                                    | 11                                                               | 15                                                                         | 16                                                                                     |
| 10                                                                      | 11                                               | 12                                                                                    | 13                                                                                    | 14                                                               | 15                                                                         | 16                                                                                     |
|                                                                         | •                                                | CHRISTMAS VACATION                                                                    |                                                                                       |                                                                  |                                                                            |                                                                                        |
| 17                                                                      | 18                                               | 19                                                                                    | 20                                                                                    | 21                                                               | 22                                                                         | 23                                                                                     |
| 24 SCHOOL                                                               | Medy<br>Christmas                                |                                                                                       |                                                                                       |                                                                  | NO SCHOOL  HS Basketball @  St. Stephens –  Beaverton  Boys only  BV - TBA | HS Basketball @<br>Columbia<br>Christian -<br>Portland<br>GV - 2:00 PM<br>BV - 3:30 PM |
| RESUMES JANUARY                                                         | RESUMES CHRISTMAS VACATION                       |                                                                                       |                                                                                       |                                                                  |                                                                            |                                                                                        |
| 2ND, 2024<br>31                                                         | 25                                               | 26                                                                                    | 27                                                                                    | 28                                                               | 29                                                                         | 30                                                                                     |