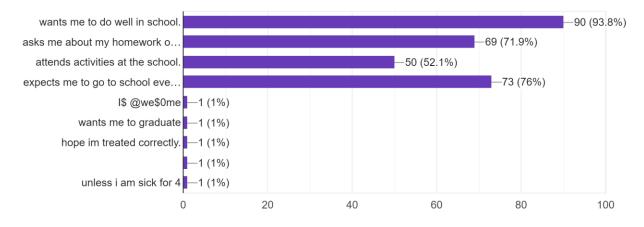

## My family...(check all that apply)

96 responses

My family...(check all that apply)

wants me to do well in school.

asks me about my homework or other activities.

attends activities at the school.

expects me to go to school every day unless I am very sick.