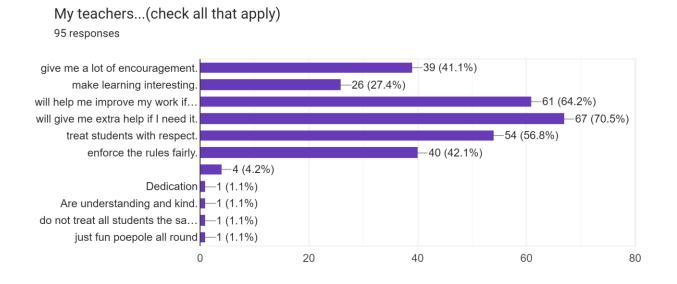

## Survey questions given to students:

| My teachers(check all that apply)                                                                                                                                                   |
|-------------------------------------------------------------------------------------------------------------------------------------------------------------------------------------|
| give me a lot of encouragement.                                                                                                                                                     |
| make learning interesting.                                                                                                                                                          |
| will help me improve my work if I do poorly on an assignment.                                                                                                                       |
| will give me extra help if I need it.                                                                                                                                               |
| treat students with respect.                                                                                                                                                        |
| enforce the rules fairly.                                                                                                                                                           |
| Other:                                                                                                                                                                              |
|                                                                                                                                                                                     |
|                                                                                                                                                                                     |
| My school(check all that apply)                                                                                                                                                     |
| My school(check all that apply)                                                                                                                                                     |
| _                                                                                                                                                                                   |
| is kept clean.                                                                                                                                                                      |
| is kept clean.<br>has clear rules and consequences.                                                                                                                                 |
| is kept clean.<br>has clear rules and consequences.<br>is a safe place.                                                                                                             |
| <ul> <li>is kept clean.</li> <li>has clear rules and consequences.</li> <li>is a safe place.</li> <li>has enough extracurricular activities for students to be involved.</li> </ul> |