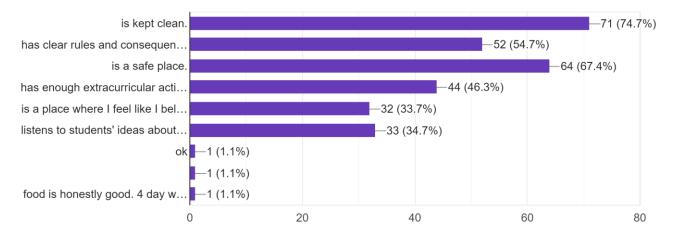

## 2023-24 Student Survey Results

96 total responses out of 116 enrolled in grades 6-12. Short answer responses cannot be released due to student privacy issues.

My school...(check all that apply)

95 responses

## Survey questions given to students:

| My teachers(check all that apply)                                                                                                                                                   |
|-------------------------------------------------------------------------------------------------------------------------------------------------------------------------------------|
| give me a lot of encouragement.                                                                                                                                                     |
| make learning interesting.                                                                                                                                                          |
| will help me improve my work if I do poorly on an assignment.                                                                                                                       |
| will give me extra help if I need it.                                                                                                                                               |
| treat students with respect.                                                                                                                                                        |
| enforce the rules fairly.                                                                                                                                                           |
| Other:                                                                                                                                                                              |
|                                                                                                                                                                                     |
|                                                                                                                                                                                     |
| My school(check all that apply)                                                                                                                                                     |
| My school(check all that apply)                                                                                                                                                     |
| _                                                                                                                                                                                   |
| is kept clean.                                                                                                                                                                      |
| is kept clean.<br>has clear rules and consequences.                                                                                                                                 |
| is kept clean.<br>has clear rules and consequences.<br>is a safe place.                                                                                                             |
| <ul> <li>is kept clean.</li> <li>has clear rules and consequences.</li> <li>is a safe place.</li> <li>has enough extracurricular activities for students to be involved.</li> </ul> |