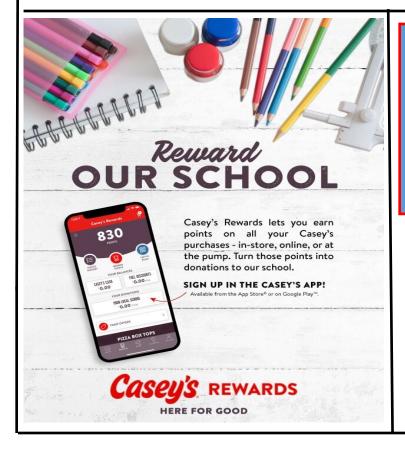

tend Kindergarten in the 2024-2025 school year. Contact the school at 574-546-3554 if you have any questions. https://forms.gle/KPcPrur8SKGMr7we8



SCAN ME

#### STEP 2

Please use the link or scan the QR Code to complete a registration form for your child. If you do not already have a Harmony account (first child in BPS), you must create an account. Click on the link "I need to enroll a new student". Complete this online registration form and submit.

If you already have a Harmony account (currently have children enrolled in BPS), you can login to your parent Harmony account. Click on [manage account] and scroll down to the green link "I need to enroll a new student." Complete this online registration form and submit.

https://harmony.bps.k12.in.us/familyaccess.nsf/hello.xsp



SCAN ME



The Mobile Dentist will be held on Friday, May 10th and Monday, May 13th. Forms have been sent home. If you need a new form or have any questions, please contact the school nurse

https://www.myschooldentist.com/ Default.aspx



### **Upcoming Events**

4/17 Kindergarten Roundup4/26 Mobile Clinic 3-5 p.m.5/22 Last Day of School

#### **UPCOMING SPORTING EVENTS**

 4/15
 MS Track
 Urey
 A 5:00 pm

 4/16
 MS Tennis
 Westview
 H 5:30 pm

 4/18
 MS Track
 New Prairie
 A 5:30 pm

### EARN CASH FOR OUR SCHOOL

If you see this label, use the box tops app to scan your grocery receipt. The app will find the participating products and instantly add cash to our schools earnings online.

Be sure to select Bremen Elementary School and ask family and friends to save receipts for you.







### **Art