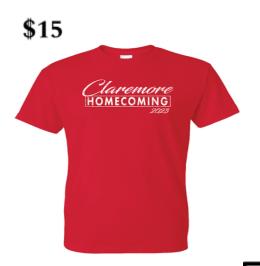

\$28

Homecoming T-Shirt or Sweatshirt Order online or by Form

\$48

Spirit Wear available online ONLY, Store closes 9/14

\$33

| ITEM                               | SIZES                    | COLOR                      | PRICE                                                      |
|------------------------------------|--------------------------|----------------------------|------------------------------------------------------------|
| Homecoming Short Sleeve<br>T-shirt | Youth S-XL<br>Adult S-5X | Red, (Gildan, 50/50 blend) | \$15: S-XL<br>\$17: 2X<br>\$18: 3X<br>\$18: 4X<br>\$18: 5X |
| Homecoming Crewneck<br>Sweatshirt  | Youth S-XL<br>Adult S-5X | Red, (Gildan, 50/50 blend) | \$20: S-XL<br>\$22: 2X<br>\$23: 3X<br>\$24: 4X<br>\$25: 5X |