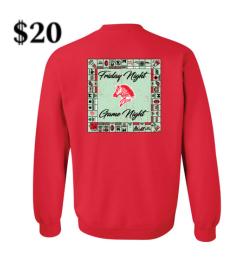

\$28

Homecoming T-Shirt or Sweatshirt Order online or by Form

\$48

Spirit Wear available online ONLY, Store closes 9/14

\$33

| ITEM                               | SIZES                    | COLOR                      | PRICE                                                      |
|------------------------------------|--------------------------|----------------------------|------------------------------------------------------------|
| Homecoming Short Sleeve<br>T-shirt | Youth S-XL<br>Adult S-5X | Red, (Gildan, 50/50 blend) | \$15: S-XL<br>\$17: 2X<br>\$18: 3X<br>\$18: 4X<br>\$18: 5X |
| Homecoming Crewneck<br>Sweatshirt  | Youth S-XL<br>Adult S-5X | Red, (Gildan, 50/50 blend) | \$20: S-XL<br>\$22: 2X<br>\$23: 3X<br>\$24: 4X<br>\$25: 5X |