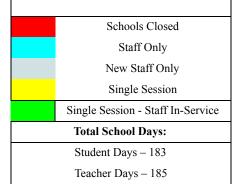

Note: There are three snow days built into this calendar. In the event that inclement weather forces additional school closings, those extra day(s) will be made up beginning with April 14, April 15 and April 16. In the event snow days are not used, those days will be given back as follows: April 21, May 23 and May 26. High School graduation will not change. On religious holidays, all events and extracurricular activities are canceled. For planning purposes, parents should note that the summer blackout dates, on which there are no extracurricular activities, are from July 19 to July 26.

| Mon | Staff | Stud |  |
|-----|-------|------|--|
| Aug | 2     | 0    |  |
| Sep | 20    | 20   |  |
| Oct | 22    | 22   |  |
| Nov | 17    | 17   |  |
| Dec | 15    | 15   |  |
| Jan | 21    | 21   |  |
| Feb | 19    | 19   |  |
| Mar | 21    | 21   |  |
| Apr | 17    | 17   |  |
| May | 21    | 21   |  |
| Jun | 10    | 10   |  |
|     | 185   | 183  |  |