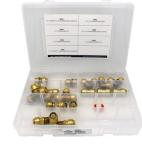

#### 1/2" SharkBite Medium Assortment #20281

Contains a variety of 18 SharkBite fittings and a disconnector clip. pg. 1-14

Dap Kwik Seal Adhesive Caulk #61600 - 5.5 oz (White)

Easy-to-use acrylic latex that bonds like a glue and seals like a caulk. It tools easily and provides a durable, mold and mildew resistant, watertight seal with excellent adhesion and flexibility. The low odor formula is easy to clean with water, and is paintable once cured. pg. 19-27