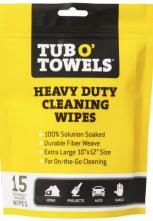

### **Tub O' Towels Heavy Duty Cleaning Wipes** #95943 (PK/15)

Tub O' Towels Heavy Duty Cleaning Wipes are 2x larger than a typical wipe and pack a powerful punch of cleaning solution to tackle the toughest messes. The solution is formulated to break down and remove oil, tar, grease, ink, paint, permanent marker, wax, adhesives, caulks, epoxy and more. Wipes are packaged individually for easy use wherever you are.

#### FEATURES

- Extra-large size 10 in. X 12 in.
- Non-abrasive cleaning wipe surface allows you to clean your auto interior, tools, patio furniture, walls, counter tops, tile, cabinets and more without damaging surfaces
- Individually packaged cleaning wipes are perfect for on-the-go use
- Cleaning wipes feature aloe vera, lanolin, and Vitamin-E to moisturize your hands while preventing dry, cracked hands.