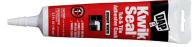

#### 1/2" SharkBite Medium Assortment #20281

Contains a variety of 18 SharkBite fittings and a disconnector clip. pg. 1-14

Dap Kwik Seal Adhesive Caulk #61600 - 5.5 oz (White)

Easy-to-use acrylic latex that bonds like a glue and seals like a caulk. It tools easily and provides a durable, mold and mildew resistant, watertight seal with excellent adhesion and flexibility. The low odor formula is easy to clean with water, and is paintable once cured. pg. 19-27