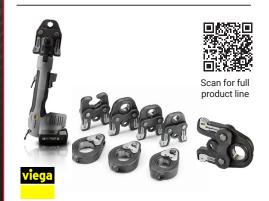

#### Viega Offers Press Tools And Press Jaws For Any Size Fitting In Any System.

Save time with a battery-powered crimping tool to make connections in seconds. With Viega, you get a complete solution from start to finish, including accessories, jaws/press rings, and press tools. Tools can be purchased individually, with crimping jaws available separately.