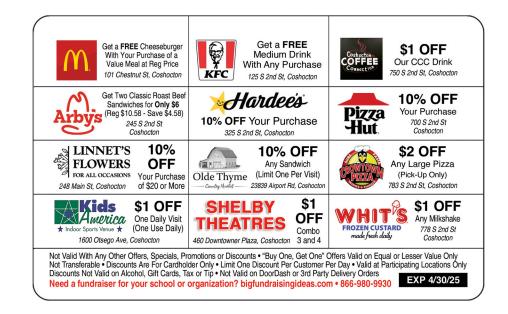

## Help Support **COSHOCTON ELEMENTARY SCHOOL** with your purchase of our *money-saving* discount fundraising card!

- Enjoy discounts and save money each time you visit the participating local businesses\*
- Valid for continuous, repeated use until 4/30/25\*
- Save money for an entire year!
- The cards pay for themselves in as little as one use!
- Makes a great gift, reward or token of appreciation
- Buy more than one for your friends and family members!

\* Card may be used at each participating business one time per day

Our selling period is March 1<sup>st</sup>-March 18<sup>th</sup>, 2024 • Each student is being asked to sell a minimum of 2 cards each to reach our goal. ANY STUDENT THAT SELLS AT LEAST 10 CARDS WILL RECEIVE 1 FREE CARD!