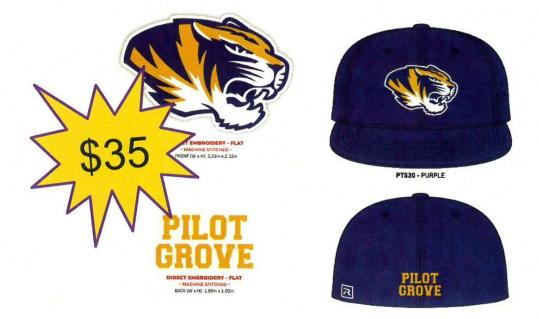

# PGHS Baseball Hat Order Form

The PGHS Baseball team is making another order for hats. Hats cost \$35 each. All orders and payment must be dropped by the High School Office by <u>Friday</u>, <u>January 12th</u>. Checks made payable to Pilot Grove Schools. Please submit payment with the order form. Expected delivery date is at the beginning of February.

Name: \_\_\_\_\_ Phone number or active email address: \_\_\_\_\_

Please indicate how many of each size you would like to purchase in the spaces below.

|                                                         | Payment: \$35 each (Office use only. Received?) |  |                  | \$ |
|---------------------------------------------------------|-------------------------------------------------|--|------------------|----|
|                                                         |                                                 |  |                  |    |
| XS-SM (6 ½ - 7) SM-MD (7- 7 ¼ ) LG-XL (7%-7 5%) Total # | No-5in (0 /2 - 1)                               |  | LU-AL (778-7-78) |    |