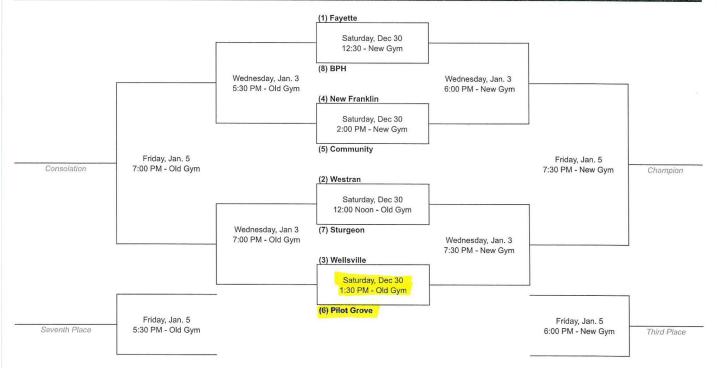

AM HS Gym Supervision 1/4 - 1/5: Lammers Mandatory Study Hall coverage this week 1/4 - 1/5: Renfrow

| Club Notes:                       | <u>Sports:</u>                                             |
|-----------------------------------|------------------------------------------------------------|
| January 4, 2024 - Students Return | Dec. 30 - Jan 6 - New Franklin Tournament - Bracket below. |

### 95th Annual New Franklin Basketball Tournament - Girls